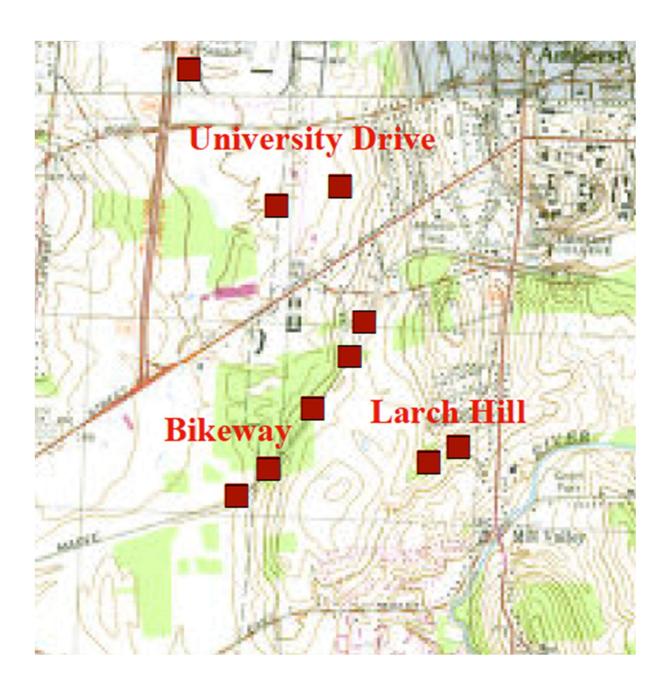

## Amherst Breeding Bird Survey: University Drive

| Amherst Breeding Bird Survey |                      |                                          |                                                                                                                                                        |                                                                                                                                                                                                                                                            |          |           |
|------------------------------|----------------------|------------------------------------------|--------------------------------------------------------------------------------------------------------------------------------------------------------|------------------------------------------------------------------------------------------------------------------------------------------------------------------------------------------------------------------------------------------------------------|----------|-----------|
| Route Name: University Drive |                      | y Drive                                  |                                                                                                                                                        |                                                                                                                                                                                                                                                            |          |           |
| Site #                       | Owner 1990           | Vegetation 1990                          | Description 1990                                                                                                                                       | Description and Habitat Notes 2009                                                                                                                                                                                                                         | Latitude | Longitude |
| U1                           | (parking lot)        | shrub field with wet sections            | at back of post office parking lot west side of<br>University Drive at the northwest corner of the<br>first line of chain link fence N of the building | New office building where shrubland was. Now go to back of #101 at SW corner of back parking lot can see chain link fence and PO behind. Still some wet shrubland between and behind buildings. Area so busy and noisy that best birding time is weekends. | 42.3700  | -72.5350  |
| U2                           | T.Beggs,<br>D.Keenan | shrub field with wet sections            | 70' E of NE corner of Kaiser parking lot (100 University Drive) between clump of dogwood shrubs and clump of buckthorn shrubs                          | No longer Kaiser, but still #100 and still NE corner of parking lot. Present survey site probably only 60 ft E. Major habitat change: large assisted living facility to the east. Area w of site now plowed garden. Only small shrub area remains.         | 42.3709  | -72.5311  |
| U3                           | UMass                | marsh and mowed field with large willows | at stadium marsh SW side of stadium oval at S side of big willow which is no 7 from the south in a line of big, multi-stemmed willows                  | Not sure when 116 put in, if less than 20yrs would reduce size of marsh. Tree used now is just south of small swamp inlet which comes almost to the track.                                                                                                 | 42.3762  | -72.5405  |