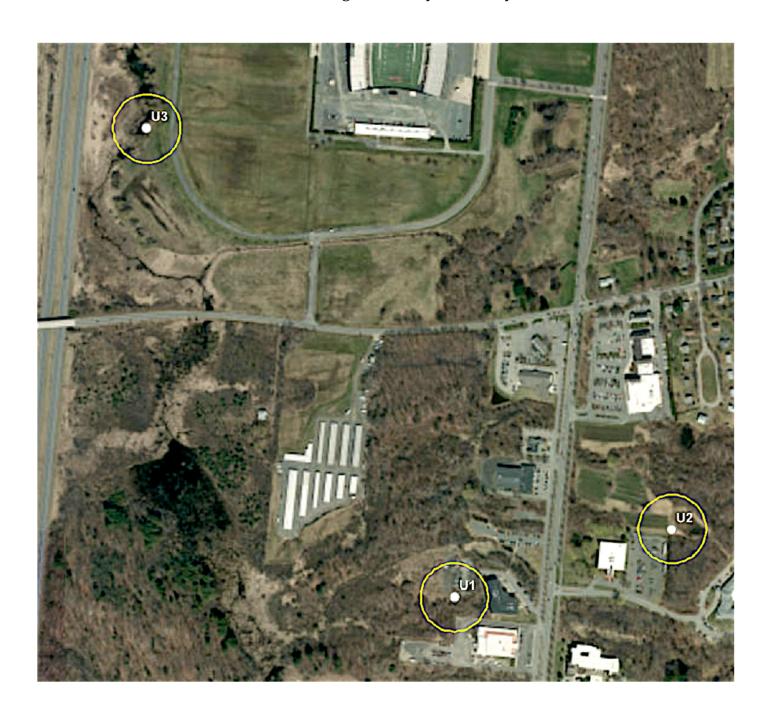

## Amherst Breeding Bird Survey: University Drive

| Amherst Breeding Bird Survey |                      |                                          |                                                                                                                                                        |                                                                                                                                                                                                                                                            |          |           |
|------------------------------|----------------------|------------------------------------------|--------------------------------------------------------------------------------------------------------------------------------------------------------|------------------------------------------------------------------------------------------------------------------------------------------------------------------------------------------------------------------------------------------------------------|----------|-----------|
| Route Name: University Drive |                      | y Drive                                  |                                                                                                                                                        |                                                                                                                                                                                                                                                            |          |           |
| Site #                       | Owner 1990           | Vegetation 1990                          | Description 1990                                                                                                                                       | Description and Habitat Notes 2009                                                                                                                                                                                                                         | Latitude | Longitude |
| U1                           | (parking lot)        | shrub field with wet sections            | at back of post office parking lot west side of<br>University Drive at the northwest corner of the<br>first line of chain link fence N of the building | New office building where shrubland was. Now go to back of #101 at SW corner of back parking lot can see chain link fence and PO behind. Still some wet shrubland between and behind buildings. Area so busy and noisy that best birding time is weekends. | 42.3700  | -72.5350  |
| U2                           | T.Beggs,<br>D.Keenan | shrub field with wet sections            | 70' E of NE corner of Kaiser parking lot (100 University Drive) between clump of dogwood shrubs and clump of buckthorn shrubs                          | No longer Kaiser, but still #100 and still NE corner of parking lot. Present survey site probably only 60 ft E. Major habitat change: large assisted living facility to the east. Area w of site now plowed garden. Only small shrub area remains.         | 42.3709  | -72.5311  |
| U3                           | UMass                | marsh and mowed field with large willows | at stadium marsh SW side of stadium oval at S side of big willow which is no 7 from the south in a line of big, multi-stemmed willows                  | Not sure when 116 put in, if less than 20yrs would reduce size of marsh. Tree used now is just south of small swamp inlet which comes almost to the track.                                                                                                 | 42.3762  | -72.5405  |