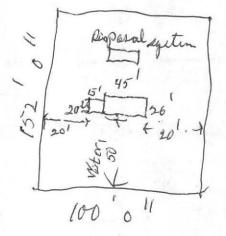

Inspected ...... Approved .....

159

BOARD OF HEALTH AMHERST, MASS.

Applic. No. 20 APPLICATION TO CONSTRUCT, REPAIR, OR ALTER PRIVATE SEWAGE DISPOSAL SYSTEM Must be completed and submitted to the Board of Health before a building is started or any system is constructed or altered. Owner Frank & Koely Address West St Phone 3-2931 Builder 11 / Address 1, 1 Phone 1 System to be installed by Frank E Roely With 3-2931 name, address, and phone Phone ( Location West At 2 Size 107 152 street, subdivision, and lot no. Width, depth House - Dimensions 26×45 No. Bedrooms 3 No. Occupants Plumbing fixtures - No. Toilets / No. Sinks / No. Lavatories / No. Showers / No. Bathtubs / Dishwasher //0 yes or no Garbage Disposal <u>*lli*</u> Auto. Washer yes or no <u>yes or no</u> Any in basement?\_\_\_\_\_Others\_\_\_\_\_ On reverse side make sketch of lot, show size, location of house, position of water service, and location of proposed disposal system. To be approved: Proposed septic tank size (must be cement) Drainage system, type, and dimensions Date May 12 - 58 Signed Frank E North Do not fill in below Site Survey Other Approval of Plans Septic tank Disposal system Final inspection Remarks Final Approval