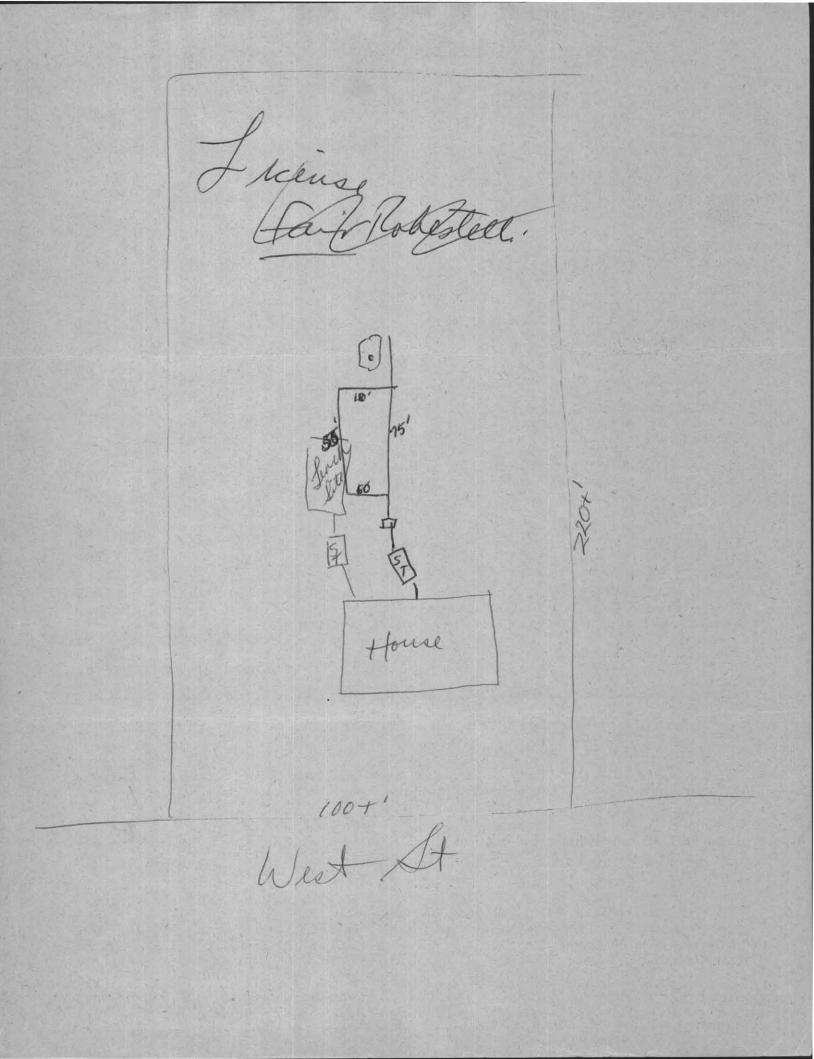

Inspected ...... Approved .....

159

BOARD OF HEALTH AMHERST, MASS.

Applic. No. 20 APPLICATION TO CONSTRUCT, REPAIR, OR ALTER PRIVATE SEWAGE DISPOSAL SYSTEM Must be completed and submitted to the Board of Health before a building is started or any system is constructed or altered. Owner Frank & Koely Address West St Phone 3-2931 Builder 11 / Address 1, 1 Phone 1 System to be installed by Frank E Roely With 3-2931 name, address, and phone Phone ( Location West At 2 Size 107 152 street, subdivision, and lot no. Width, depth House - Dimensions 26×45 No. Bedrooms 3 No. Occupants Plumbing fixtures - No. Toilets / No. Sinks / No. Lavatories / No. Showers / No. Bathtubs / Dishwasher //0 yes or no Garbage Disposal <u>*lli*</u> Auto. Washer yes or no <u>yes or no</u> Any in basement?\_\_\_\_\_Others\_\_\_\_\_ On reverse side make sketch of lot, show size, location of house, position of water service, and location of proposed disposal system. To be approved: Proposed septic tank size (must be cement) Drainage system, type, and dimensions Date May 12 - 58 Signed Frank E North Do not fill in below Site Survey Other Approval of Plans Septic tank Disposal system Final inspection Remarks Final Approval