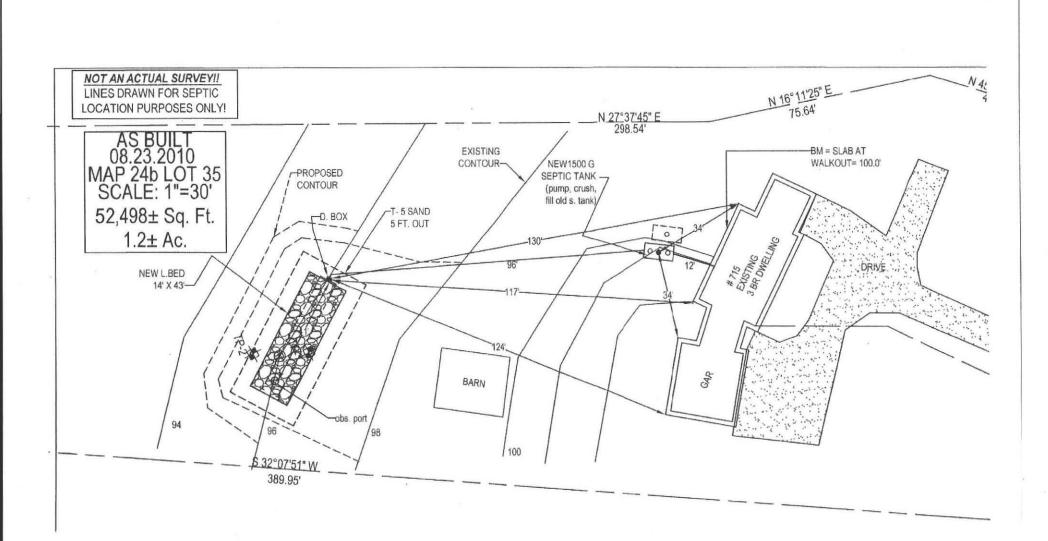

ist, board or hearth

RE: Septic System (S. tank and 1. Field)
Installation Inspection
# 715 Station Road

On this date, the writer inspected the installation of a (septic tank and L. Field). The writer found the installation to be complete (except for completion of cover material) and in compliance with our plans and 310 CMR 15.000. The installer representative (Paul Lussier Excavating) and our inspection noted that the system was built & installed properly, in accordance with the state/local regulations and our plans. The contractor was requested to have sufficient soil on site and properly cover the system according to our plans and may backfill the system after review by local Health Department representatives.

August 23 2010

Amherst, Board of Health

Septic System (S. tank and 1. Field) Installation Inspection # 715 Station Road

On this date, the writer inspected the installation of a (septic tank and L. Field). The writer found the installation to be complete (except for completion of cover material) and in compliance with our plans and 310 CMR 15.000. The installer representative (Paul Lussier Excavating) and our inspection noted that the system was built & installed properly, in accordance with the state/local regulations and our plans. The contractor was requested to have sufficient soil on site and properly cover the system according to our plans and may backfill the system after review by local Health Department representatives.