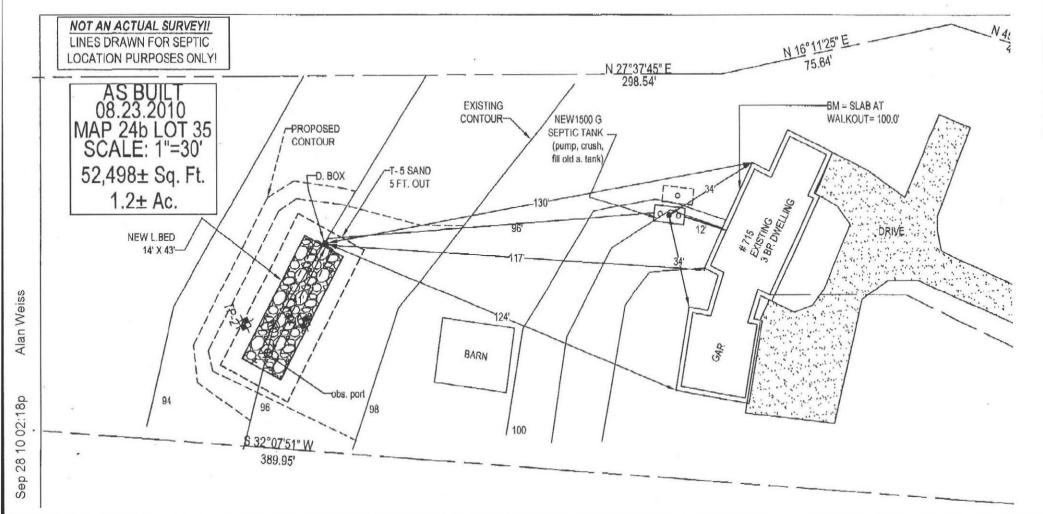

ist, board or hearth

RE: Septic System (S. tank and 1. Field)
Installation Inspection
# 715 Station Road

On this date, the writer inspected the installation of a (septic tank and L. Field). The writer found the installation to be complete (except for completion of cover material) and in compliance with our plans and 310 CMR 15.000. The installer representative (Paul Lussier Excavating) and our inspection noted that the system was built & installed properly, in accordance with the state/local regulations and our plans. The contractor was requested to have sufficient soil on site and properly cover the system according to our plans and may backfill the system after review by local Health Department representatives.

August 23 2010

Amherst, Board of Health

Septic System (S. tank and 1. Field) Installation Inspection # 715 Station Road

On this date, the writer inspected the installation of a (septic tank and L. Field). The writer found the installation to be complete (except for completion of cover material) and in compliance with our plans and 310 CMR 15.000. The installer representative (Paul Lussier Excavating) and our inspection noted that the system was built & installed properly, in accordance with the state/local regulations and our plans. The contractor was requested to have sufficient soil on site and properly cover the system according to our plans and may backfill the system after review by local Health Department representatives.