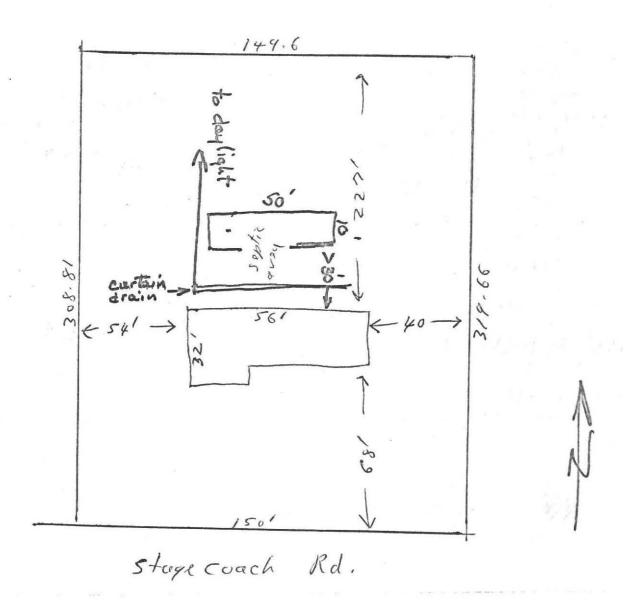

Curtain drain to be installed at least 6.0" below natural ground or 4.0' below top of ground cet base of disposal bed.

K.G.L.

|   |  | • . |
|---|--|-----|
|   |  |     |
|   |  |     |
|   |  |     |
|   |  |     |
|   |  |     |
| ¥ |  |     |
|   |  |     |
|   |  |     |
|   |  |     |
|   |  |     |
|   |  |     |
|   |  |     |