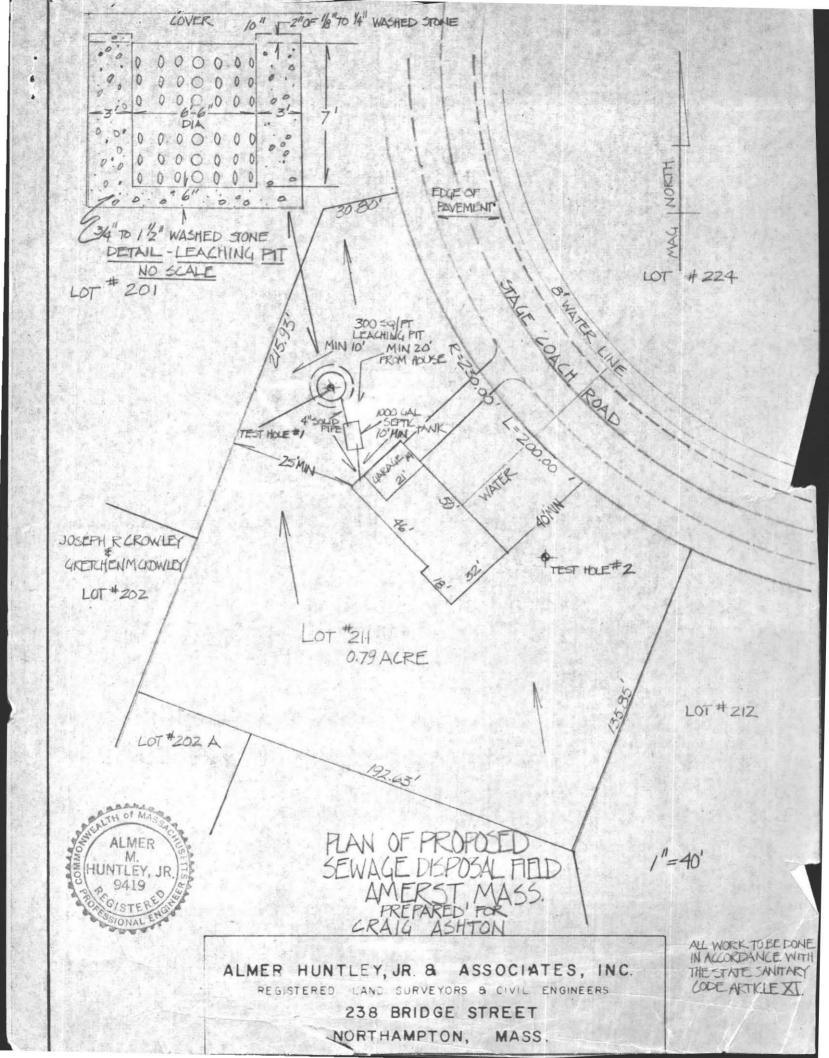

## BOARD OF HEALTH, AMHERST, MASSACHUSETTS APPLICATION FOR DISPOSAL WORKS CONSTRUCTION PERMIT

| No. 73-88 Date 10/1/23 Fee \$300 Date Rec'd. 10/1/23 By DGF                                                                                                                                     |
|-------------------------------------------------------------------------------------------------------------------------------------------------------------------------------------------------|
| Application is hereby made for a permit to Construct ( ) or Repair ( ) an Individual Sewage Disposal                                                                                            |
| System at: Location—Address  Owner CRAIG ASHTON  Contractor CRAIG ASHTON  Dimensions  Size Lot 0.79 As REES                                                                                     |
| Owner CRAIG ASHTON Address COLEMAN RD. SOUTHAMPTON                                                                                                                                              |
| Contractor CRAIG ASHTON Address 11 11                                                                                                                                                           |
| Type of Building Dimensions Size Lot ACRES Dwelling—No. of Bedrooms Expansion Attic ( ) Garbage Grinder ( )                                                                                     |
| Dwelling-No. of Bedrooms Expansion Attic ( ) Garbage Grinder ( )                                                                                                                                |
| Other No. of persons Showers ( )                                                                                                                                                                |
| Other fixtures                                                                                                                                                                                  |
| Other fixtures  Town Water?  Town Water?  Design Flow 50 gallons per person per day. Total daily flow 300 gallons  Septic Tank—Liquid capacity 1000 gallons Dimensions: L8-6" W5-4" D4-10"      |
| Sentic Tank—Liquid canacity 1000 gallons Dimensions: I. 8-6" W5-4" D4-10"                                                                                                                       |
| Disposal Trench—No Width Total Length Total leaching area sq. ft.                                                                                                                               |
| Disposal Bed—No. / Diameter 12-0" Depth below inlet 12-0" Total leaching area 300 sq. ft.                                                                                                       |
| Disposal Bed—No Diameter Depth below inlet Total leaching area sq. ft.  Dry Well—No Diameter Depth below inlet x x x                                                                            |
| Other: Distribution box ( ) No Dosing tank ( ) ALMER                                                                                                                                            |
| Other: Distribution box ( ) No Dosing tank ( ) ALMER (Depth of Soil Line Below finished grade at foundation )  Percolation Test Results Performed by HART HOWARD Date #-4-73                    |
| Percolation Test Results Performed by J. HART HOUTS THE TOTAL Date T-4-13                                                                                                                       |
| Test Pit No. 1 0.3 minutes per inch Test Pit No. 2 3 minutes per inch Test Pit No. 2 3 minutes per inch                                                                                         |
| Description of Soil SAND & GRAVE Depth to Ground Water NONE                                                                                                                                     |
| Will disposal area be filled? Cut down?                                                                                                                                                         |
| (On reverse side or separate sheet, show plot plan with building. Include dimensions, distances from all boundaries. Show location of wells, streams, ledge, large trees, etc.)                 |
| AGREEMENT: The undersigned agrees to construct the aforedescribed individual sewage disposal system in accord-                                                                                  |
| ance with the provisions of Article XI of the Sanitary Code and regulations of the Amherst Board of Health. The un-                                                                             |
| dersigned further agrees not to place the system in operation until a Certificate of Compliance has been issued by this                                                                         |
| board of health.                                                                                                                                                                                |
| Owner or builder date                                                                                                                                                                           |
| Application Approved by  Application Approved by  Application Approved by                                                                                                                       |
| Application Disapproved for the following reasons:                                                                                                                                              |
|                                                                                                                                                                                                 |
| BOARD OF HEALTH, AMHERST, MASSACHUSETTS                                                                                                                                                         |
| CERTIFICATE OF COMPLIANCE                                                                                                                                                                       |
| THIS IS TO CERTIFY, That the individual Sewage Disposal System installed ( ) or repaired ( ) by                                                                                                 |
| at has been constructed in accordance with the provisions of                                                                                                                                    |
| Article XI of the State Sanitary Code as described in the application for Disposal Works Construction Permit No.                                                                                |
| dated dated                                                                                                                                                                                     |
| The issuance of this certificate shall not be construed as a guarantee that the system will function satisfactorily.                                                                            |
| DATE Inspector                                                                                                                                                                                  |
|                                                                                                                                                                                                 |
|                                                                                                                                                                                                 |
| BOARD OF HEALTH, AMHERST, MASSACHUSETTS                                                                                                                                                         |
| DISPOSAL WORKS CONSTRUCTION PERMIT                                                                                                                                                              |
| No. 13-88 ( DAI ACUTOM)                                                                                                                                                                         |
| Permission is hereby granted PAIG ASUTON to construct (X) or repair () an Individual Sewage Disposal System at Lot 221 Tribescore 4 Points (X)                                                  |
| Individual Sewage Disposal System at                                                                                                                                                            |
| as shown on the application for Disposal Works Construction Permit No. 73-PP  This permit is issued with the understanding that future alterations or additions will be made if necessary. This |
| permit shall not be construed as permission to create or maintain any sewage nuisance and in the issuance of this                                                                               |
| permit the Board of Health assumes no responsibility for the future operation or maintenance of the system.                                                                                     |
| DATE October 2 1923  Board of Houlth                                                                                                                                                            |
|                                                                                                                                                                                                 |