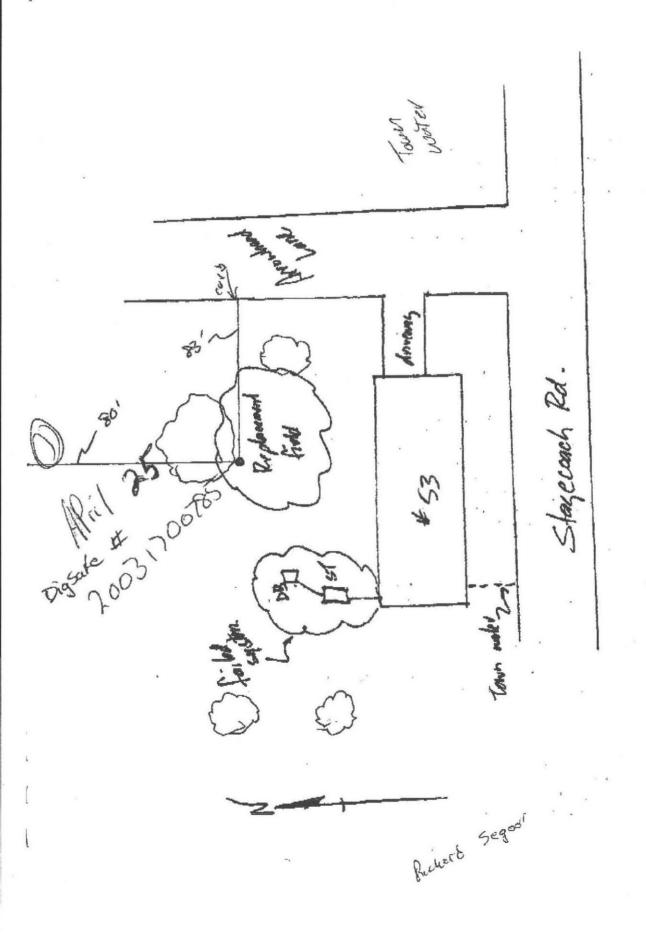

| On-site R | leview |
|-----------|--------|
|-----------|--------|

| (*)                                                                                                    |                     |                     |
|--------------------------------------------------------------------------------------------------------|---------------------|---------------------|
| Deep Hole Number Date: _4-29                                                                           | 9-03 Timo: 81,30    | Weather Hazey Summy |
| Location (identify on site plan)                                                                       |                     |                     |
| Land Use hesidential Slope (%)                                                                         | ⊘−3 Surface Ston    | es none observed    |
| Vegetation Lawn                                                                                        |                     |                     |
| Landform Outhach Plain                                                                                 |                     |                     |
| Position on landscape (sketch on the back)                                                             |                     |                     |
| Distance from:  Open Water Body > 200 feet Possible Wet Area > 100 feet Drinking Water Well > 100 feet | Property Line 80 fe | eet<br>eet          |

<sup>\*</sup> MINIMUM OF 2 HOLES REQUIRED AT EVERY PROPOSED DISPOSAL AREA

| Parent Material (geologic) OnTivoSh           | Depth To   | Bedrock: > 120"         |     |
|-----------------------------------------------|------------|-------------------------|-----|
| Depth to Groundwater: Standing Water in Hole: | (12"       | Weeping from Pit Face:_ | 92" |
| Estimated Seasonal High Ground Water. 74      | <i>(</i> ( |                         |     |