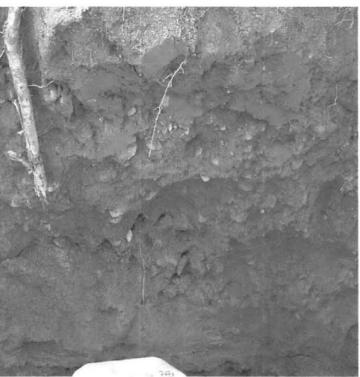

|                                | DE           | EEP OBSE               | ERVAIIO                 | N HOLE I         | 200                                                             |
|--------------------------------|--------------|------------------------|-------------------------|------------------|-----------------------------------------------------------------|
| Depth from<br>Surface (inches) | Soil Horizon | Soil Texture<br>(USGS) | Soil Color<br>(Munsell) | Soil<br>Mottling | Other<br>(Structure, Stones, Boulders,<br>Consistency, % Gravel |
| 0-16                           | AP           | 15                     | 10 yk                   |                  |                                                                 |
| 16-46                          | 8/c          | 15                     | 7,5 YR                  |                  | Frade, loose<br>Grovely, 40-60% withe                           |
| 46 - 74                        | ۲,           | 15                     | 7.54k                   | 254              | Frable, Dectroots, some colde, Loose in ha                      |
| 74-120                         | Cz           | UPLS                   | 164R .                  | 2541             | no cobble/Stome                                                 |

<sup>\*</sup> MINIMUM OF 2 HOLES REQUIRED AT EVERY PROPOSED DISPOSAL AREA

| Parent Material (geologic) OnTivoSh           | Depth To   | Bedrock: > 120"         |     |
|-----------------------------------------------|------------|-------------------------|-----|
| Depth to Groundwater: Standing Water in Hole: | (12"       | Weeping from Pit Face:_ | 92" |
| Estimated Seasonal High Ground Water. 74      | <i>(</i> ( |                         |     |