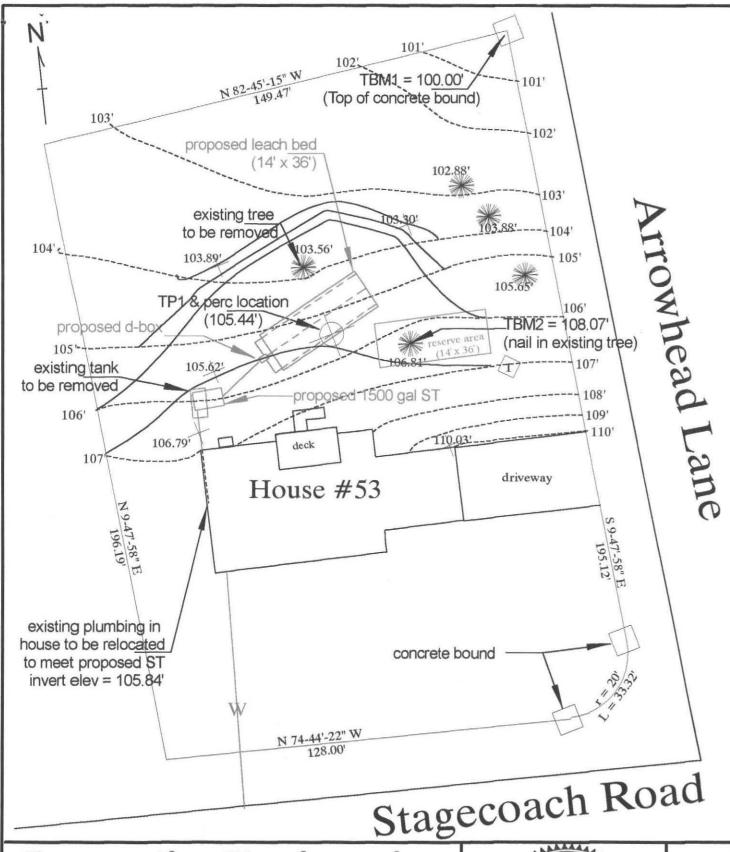

### SEWAGE DISPOSAL SYSTEM

AT

# 53 STAGECOACH ROAD AMHERST

FOR

RICHARD SEGOOL 53 STAGECOACH ROAD AMHERST, MA 01002

BY