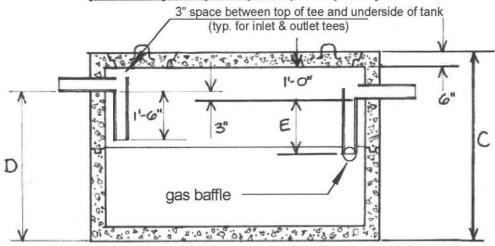

### Septic Tank

#### **Design Notes**

- 1. Concrete 4500 psi. 28 days
- 2. Reinforcement ASTM A-615, Grade 60
- 3. Loading AASHTO HS10-44
- 4. Joints sealed with mastic sealant
- 5. Install gas baffle on outlet tee

Schol 40 Pipe

## Innovative Engineering

110 Chapin Greene Drive Ludlow, MA 01056

> Phone: 413/583-7930 FAX: 413/583-8771

Richard Segool 53 Stagecoach Road Amherst, MA 01002

Project #: 030401 01-May-03

Scale: none Sheet # 6 of 11