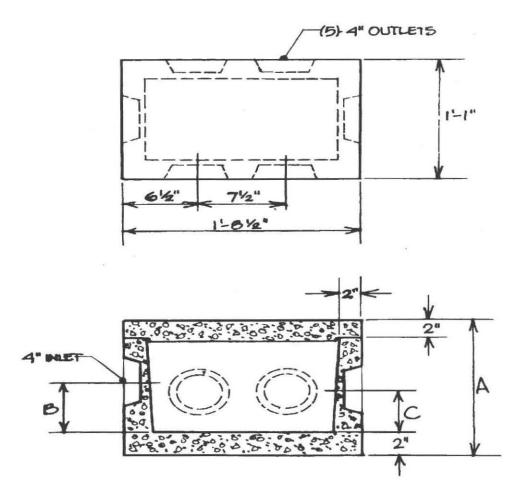

### Distribution box

| PROD# | A     | В  | С  |  |
|-------|-------|----|----|--|
| DB-5  | 1'-3" | 5" | 4" |  |

#### **DESIGN NOTES**

1. Concrete - 4000 p.s.i., 28 days

## Innovative Engineering

110 Chapin Greene Drive Ludlow, MA 01056

· ! . .

Phone: 413/583-7930 FAX: 413/583-8771 Richard Segool 53 Stagecoach Road Amherst, MA 01002

Project #: 030401 01-May-03

Scale: none | Sheet # 5 of 11