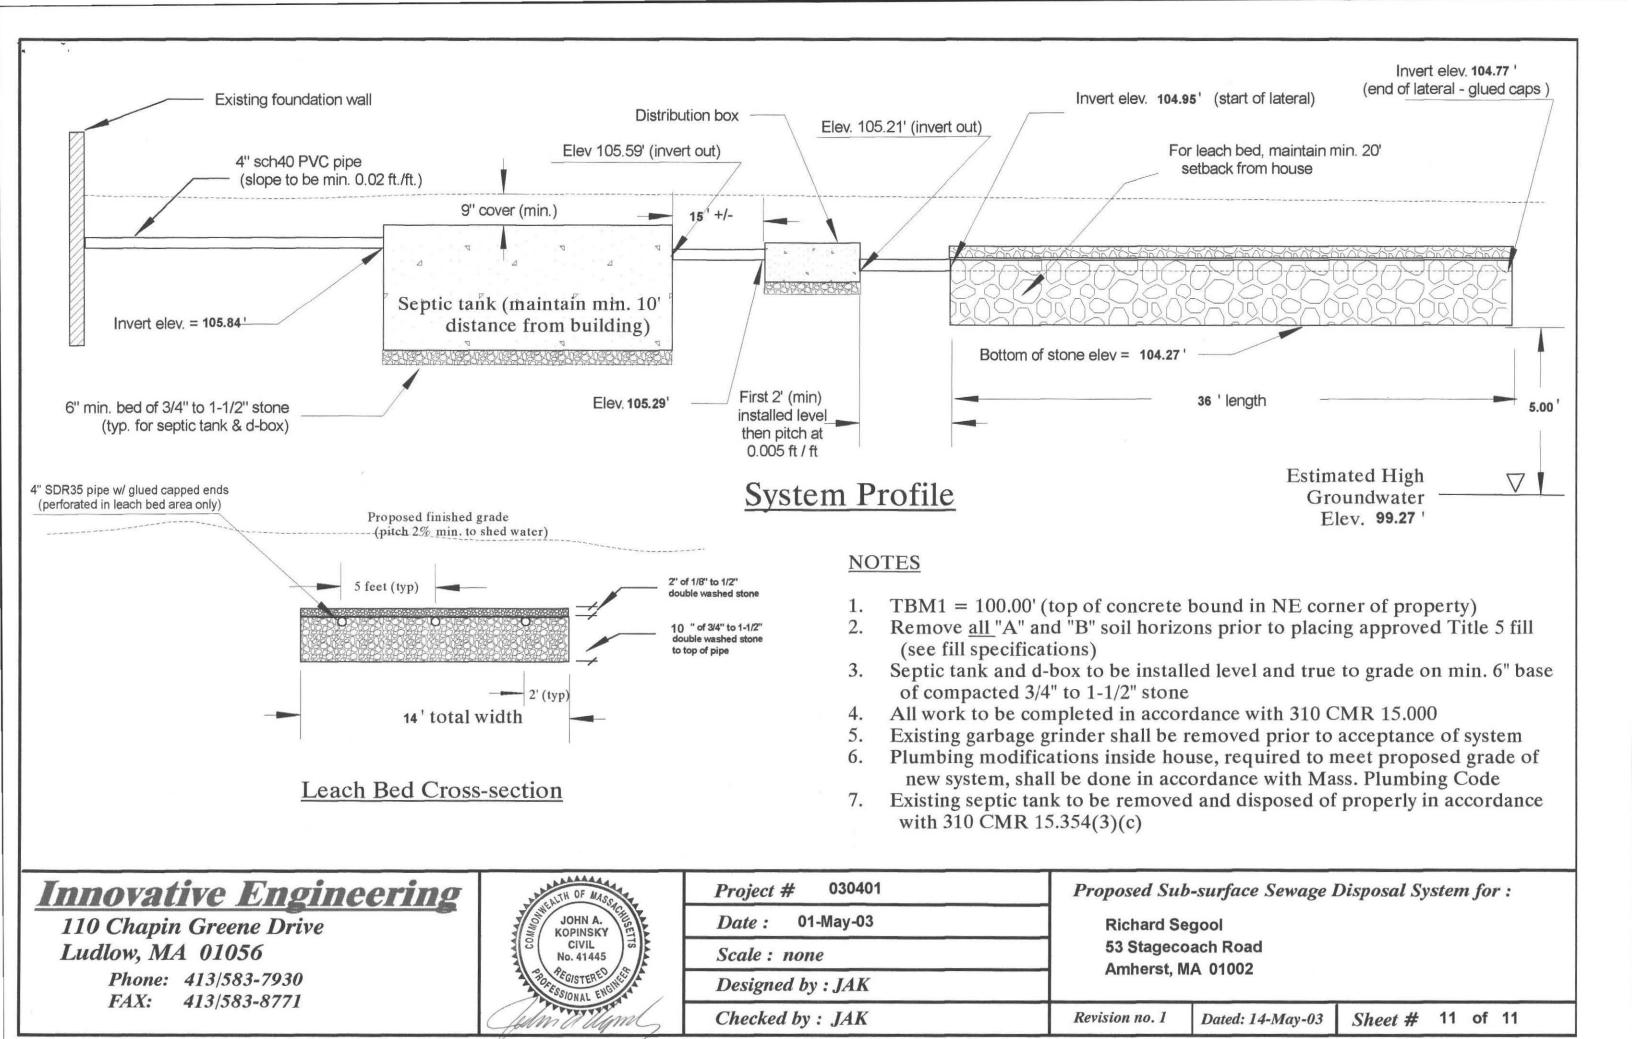

## Pipe & Baffle Specifications

- 1. Pipe installed between the building and the septic tank shall be sch40 PVC and shall be installed at a minimum slope of 0.02 ft per ft.
- 2. Pipe installed between the septic tank and distribution box shall be sch40 PVC and shall be installed at a minimum slope of 0.02 ft. per ft.
- 3. Pipe exiting the distribution box shall be SDR35 and shall be installed level for the first two (2) feet minimum. Thereafter, the pipe shall be installed at a slope of 0.005 ft. per ft. and shall be perforated only in the leaching area
- 4. Leach trenches exceeding 50 ft. in length shall be connected and vented in accordance with the requirements of 310 CMR 15.241
- 5. Septic tank baffles shall be constructed from sch40 PVC pipe & fittings and shall extend a minimum of 6" above the flow line of the septic tank. Baffles shall be located beneath the tank clean-outs and within 12" of each end of the tank. There shall be a minimum 3" air space between the top of the baffle and the underside of the top of the tank. The inlet baffle shall extend a minimum of 10" below the tank flow line and the outlet baffle shall extend below the tank flow line in accordance with the following table:

| Depth of baffle below flow line |
|---------------------------------|
| 14 in.                          |
| 19 in.                          |
| 24 in.                          |
| 29 in.                          |
| 34 in.                          |
|                                 |