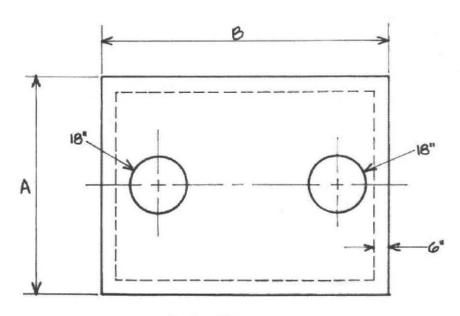

### Distribution box

| PROD# | A     | В  | С  |  |
|-------|-------|----|----|--|
| DB-5  | 1'-3" | 5" | 4" |  |

#### **DESIGN NOTES**

1. Concrete - 4000 p.s.i., 28 days