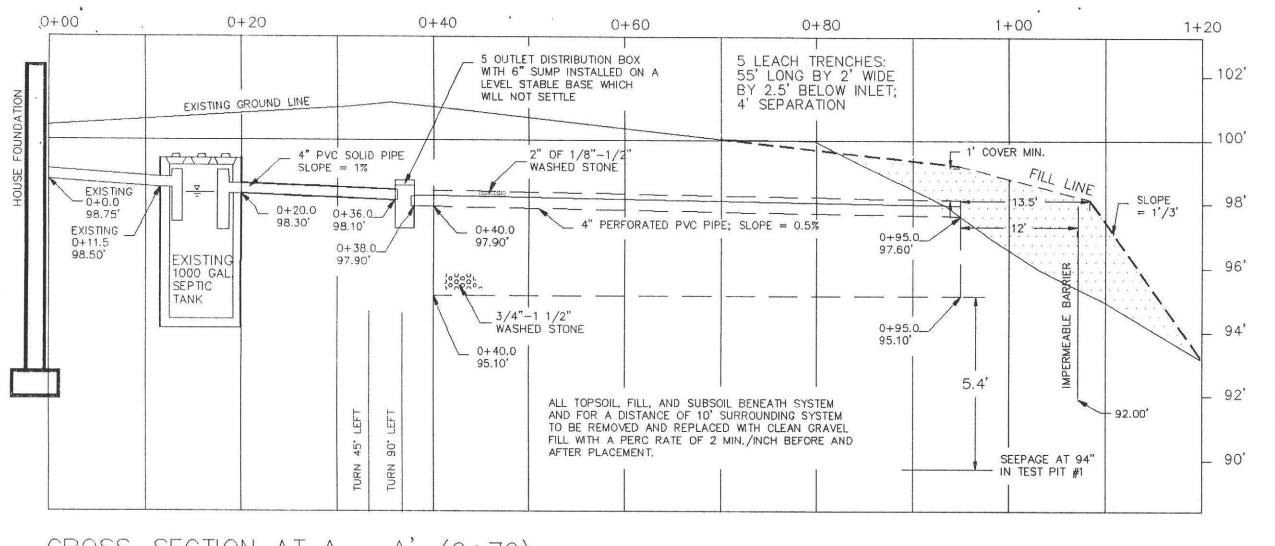

outlet tee 14").
- 2. Septic Tank to be inspected and pumped every three years following construction.

## CROSS-SECTION AT A - A' (0+70)





### CALCULATIONS

REQUIRED: For a 4 bedroom house without a garbage grinder a capacity of 440.0 gal./day.

DESIGNED: 5 leach trenches 55.0'L X 2.0'W X 2.50' below inlet (effective depth), for a perc rate of 37.5 min./in using a side loading factor of 0.32 gal./sq.ft.

SIDEWALL: 10 Sides (55' X 2.5')0.32 gal./sq.ft. BOTTOM: not allowed

= 440.00 gal. = 0 440.00 gal.

PROFILE OF SEWAGE DISPOSAL SYSTEM

AT: 16 STAGECOACH RD., AMHERST, MA

BY: FILIOS ENTERPRISES, INC. 69 PELHAM RD. AMHERST MA 01002 (413)256-8008

TOTAL

FOR: Janice Ratner 16 Stagecoach Rd. Amherst, MA 01002

Drawn by: P. Filios REVISION #1: 2 MAY, 1994 SCALE: 1" = 10' HOR PAGE 2 OF 2



JUL - 8 1994

100' Elevation Assumed at TBM. TBM is East corner of bottom step as shown on Plan view.

#### SPECIFICATIONS

ALL MATERIALS AND CONSTRUCTION MUST BE IN ACCORDANCE WITH COMMONWEALTH OF MASSACHUSETTS DEPT. OF ENVIRONMENTAL PROTECTION STATE ENVIRONMENTAL CODE TITLE 5.

#### Construction Notes

- 1. Existing Septic Tank to be inspected at time of construction to insure tees are in place and meet Title 5 requirements (inlet tee must extend 10" below the flow line and outlet tee 14").
- 2. Septic Tank to be inspected and pumped every three years following construction.

## CROSS-SECTION AT A - A' (0+70)





#### CALCULATIONS

REQUIRED: For a 4 bedroom house without a garbage grinder a capacity of 440.0 gal./day.

DESIGNED: 5 leach trenches 55.0'L X 2.0'W X 2.50' below inlet (eff