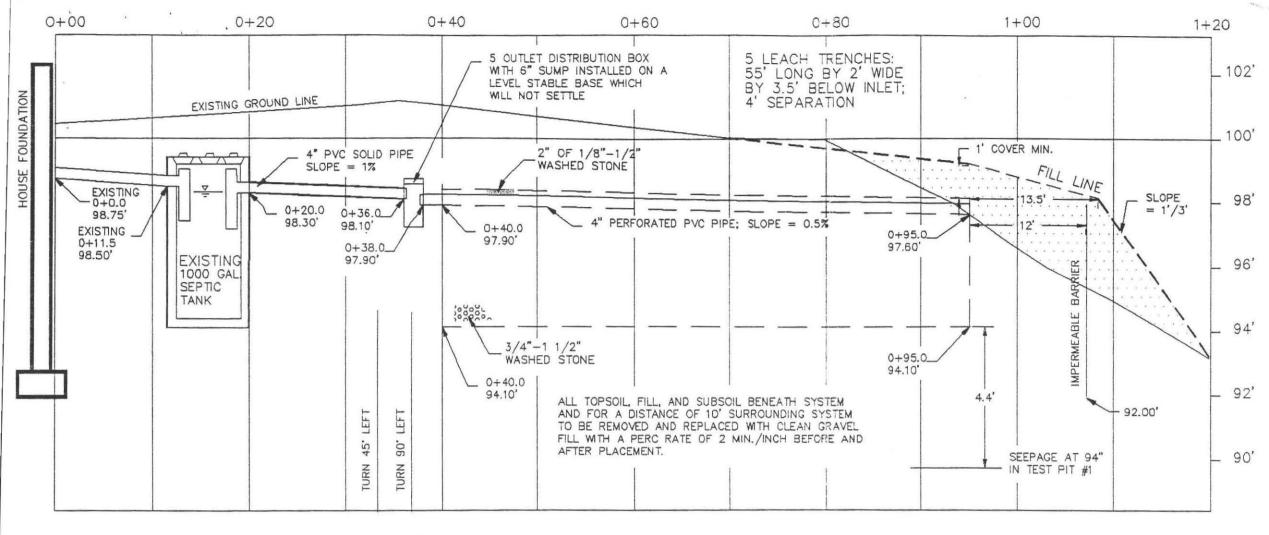

|
|------------------------------------------------------------------------------------|--------------------------------------------------------------|
| AT: 16 STAGE COA                                                                   | CH RD., AMHERST, MA                                          |
| BY: FILIOS ENTERPRISES, INC.<br>69 PELHAM RD.<br>AMHERST MA 01002<br>(413)256-8008 | FOR: JANICE RATNER<br>16 STAGECOACH RD.<br>AMHERST, MA 01002 |
| DRAWN BY: P. FILIOS                                                                | SCALE: 1" = 30'                                              |
| REV. #2, 27 JULY, 1994                                                             | PAGE 1 OF 2                                                  |





100' Elevation Assumed at TBM. TBM is East corner of bottom step as shown on Plan view.

#### SPECIFICATIONS

ALL MATERIALS AND CONSTRUCTION MUST BE IN ACCORDANCE WITH COMMONWEALTH OF MASSACHUSETTS DEPT. OF ENVIRONMENTAL PROTECTION STATE ENVIRONMENTAL CODE TITLE 5.

#### Construction Notes

- 1. Existing Septic Tank to be inspected at time of construction to insure tees are in place and meet Title 5 requirements (inlet tee must extend 10" below the flow line and outlet tee 14").
- Septic Tank to be inspected and pumped every three years following construction.

# CROSS-SECTION AT A - A' (0+70)





#### CALCULATIONS

REQUIRED: For a 4 bedroom house without a garbage grinder a capacity of 440.0 gal./day.

DESIGNED: 5 leach trenches 55.0'L X 2.0'W X 3.50' below inlet (effective depth), for