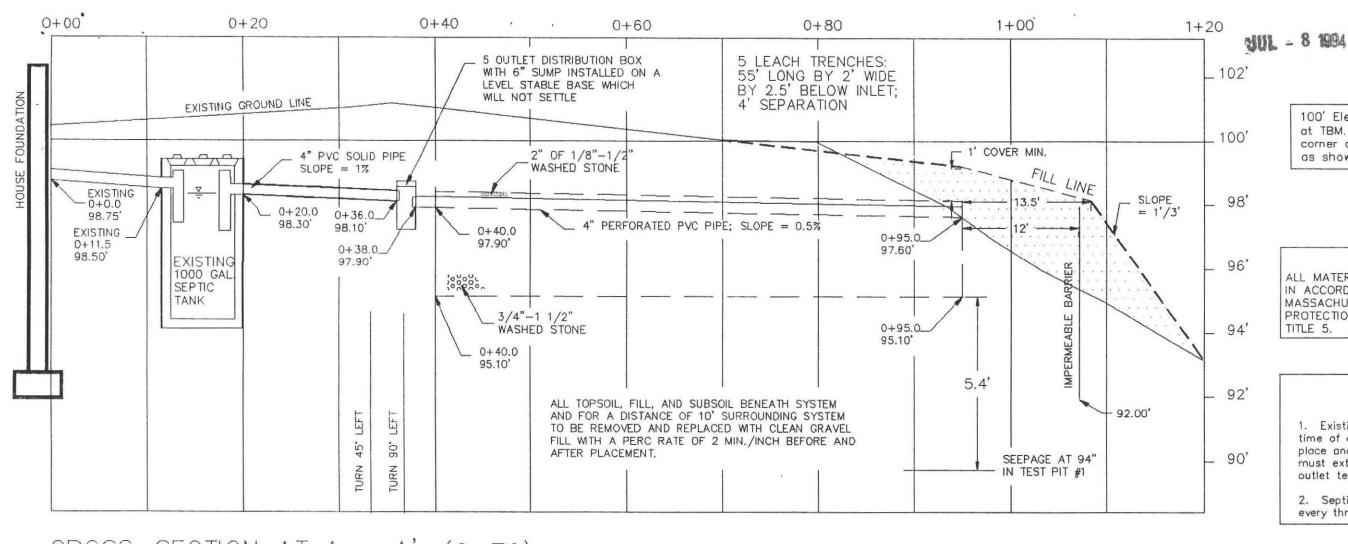

On February 16, 1994 you approved variances to the Town of Amherst Board of Health regulations for the property located at 16 Stagecoach Road and you recommended that the Department of Environmental Protection (DEP) approve requested variances to Title 5 of the state sanitary code. The DEP on April 26, 1994 denied the request for variance pending receipt of two items: a completed Wetland's Determination of Applicability form, and a change in the calculations showing that no bottom area be used in determining the system size.

The Amherst Conservation Commission issued the completed Determination of Applicability with a negative determination (no state protected wetlands are present) on June 23, 1994; it is enclosed.

The plans have been revised to show no bottom area is used in calculating the size of the system; the revised plans are enclosed.