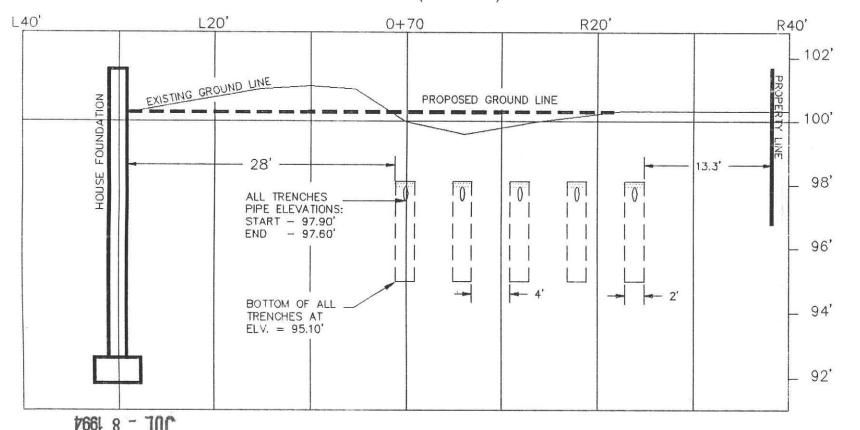

of Sanitary Sewer) Requirement of septic system to be designed 25% larger to accommodate the daily flow capacity. The new system will be 10% larger than required by D.E.P. Copy enclosed

enc.



100' Elevation Assumed at TBM. TBM is East corner of bottom step as shown on Plan view.

#### SPECIFICATIONS

ALL MATERIALS AND CONSTRUCTION MUST BE IN ACCORDANCE WITH COMMONWEALTH OF MASSACHUSETTS DEPT. OF ENVIRONMENTAL PROTECTION STATE ENVIRONMENTAL CODE TITLE 5

#### Construction Notes

- 1. Existing Septic Tank to be inspected at time of construction to insure tees are in place and meet Title 5 requirements (inlet tee must extend 10" below the flow line and outlet tee 14").
- 2. Septic Tank to be inspected and pumped every three years following construction.

## CROSS-SECTION AT A - A' (0+70)





### CALCULATIONS

REQUIRED: For a 4 bedroom house without a garbage grinder a capacity of 440.0 gal./day.

DESIGNED: 5 leach trenches 55.0'L X 2.0'W X 2.50' below inlet (effective depth), for a perc rate of 37.5 min./in using a side loading factor of 0.32 gal./sq.ft.

SIDEWALL: 10 Sides (55' X 2.5')0.32 gal./sq.ft. BOTTOM: not allowed

= 440.00 gal. = 0 440.00 gal.

PROFILE OF SEWAGE DISPOSAL SYSTEM

AT: 16 STAGECOACH RD., AMHERST, MA

BY: FILIOS ENTERPRISES, INC. 69 PELHAM RD. AMHERST MA 01002 (413)256-8008

TOTAL

FOR: Janice Ratner 16 Stagecoach Rd. Amherst, MA 01002

Drawn by: P. Filios REVISION #1: 2 MAY, 1994 SCALE: 1" = 10' HOR PAGE 2 OF 2



JUL - 8 1994

100' Elevation Assumed at TBM. TBM is East corner of bottom step as shown on Plan view.

#### SPECIFICATIONS

ALL MATERIALS