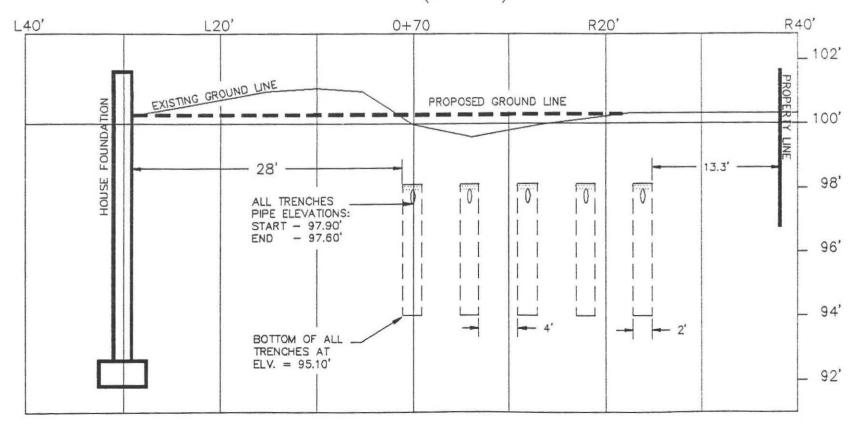

|
| REV. #2, 27 JULY, 1994                                                             | PAGE 1 OF 2                                                  |





100' Elevation Assumed at TBM. TBM is East corner of bottom step as shown on Plan view.

#### SPECIFICATIONS

ALL MATERIALS AND CONSTRUCTION MUST BE IN ACCORDANCE WITH COMMONWEALTH OF MASSACHUSETTS DEPT. OF ENVIRONMENTAL PROTECTION STATE ENVIRONMENTAL CODE TITLE 5.

#### Construction Notes

- 1. Existing Septic Tank to be inspected at time of construction to insure tees are in place and meet Title 5 requirements (inlet tee must extend 10" below the flow line and outlet tee 14").
- Septic Tank to be inspected and pumped every three years following construction.

# CROSS-SECTION AT A - A' (0+70)





#### CALCULATIONS

REQUIRED: For a 4 bedroom house without a garbage grinder a capacity of 440.0 gal./day.

DESIGNED: 5 leach trenches 55.0'L X 2.0'W X 3.50' below inlet (effective depth), for a perc rate of 30 min./in., yielding side and bottom loading factors of 0.232 and 0.0 gal./aq.ft. respectively.

SIDEWALL: 10 Sides(55.0' X 3.5')0.232 Gal./Sq.Ft. = 446.6 Gal. BOTTOM: 5 Trenches(55.0' X 2.0')0.00 Gal./Sq.Ft. = 0.0 Gal. TOTAL 446.6 Gal.

#### PROFILE OF SEWAGE DISPOSAL SYSTEM

AT: 16 STAGECOACH RD., AMHERST, MA

BY: FILIOS ENTERPRISES, INC. 69 PELHAM RD. AMHERST MA 01002 (413)256-8008

FOR: Janice Ratner 16 Stagecoach Rd. Amherst, MA 01002

 Drawn by: P. Filios
 SCALE:  $1'' = \frac{10' \text{ HOR.}}{3' \text{ VER.}}$  

 REV. #2: 26 JULY, 1994
 PAGE 2 OF 2



William F. Weld Gove