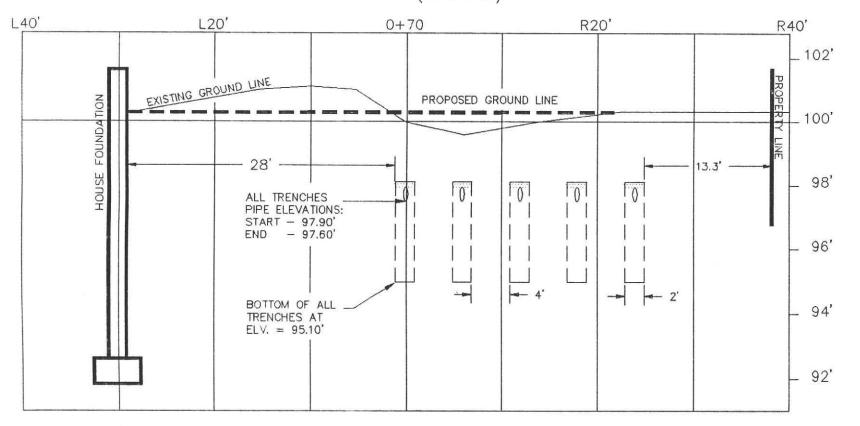

RD. AMHERST MA 01002 (413)256-8008

TOTAL

FOR: Janice Ratner 16 Stagecoach Rd. Amherst, MA 01002

Drawn by: P. Filios REVISION #1: 2 MAY, 1994 SCALE: 1" = 10' HOR PAGE 2 OF 2



JUL - 8 1994

100' Elevation Assumed at TBM. TBM is East corner of bottom step as shown on Plan view.

#### SPECIFICATIONS

ALL MATERIALS AND CONSTRUCTION MUST BE IN ACCORDANCE WITH COMMONWEALTH OF MASSACHUSETTS DEPT. OF ENVIRONMENTAL PROTECTION STATE ENVIRONMENTAL CODE TITLE 5.

#### Construction Notes

- 1. Existing Septic Tank to be inspected at time of construction to insure tees are in place and meet Title 5 requirements (inlet tee must extend 10" below the flow line and outlet tee 14").
- 2. Septic Tank to be inspected and pumped every three years following construction.

## CROSS-SECTION AT A - A' (0+70)





#### CALCULATIONS

REQUIRED: For a 4 bedroom house without a garbage grinder a capacity of 440.0 gal./day.

DESIGNED: 5 leach trenches 55.0'L X 2.0'W X 2.50' below inlet (effective depth), for a perc rate of 37.5 min./in using a side loading factor of 0.32 gal./sq.ft.

SIDEWALL: 10 Sides (55' X 2.5')0.32 gal./sq.ft. BOTTOM: not allowed

= 440.00 gal. 440.00 gal.

## PROFILE OF SEWAGE DISPOSAL SYSTEM

AT: 16 STAGECOACH RD., AMHERST, MA

BY: FILIOS ENTERPRISES, INC. 69 PELHAM RD. AMHERST MA 01002 (413)256-8008

TOTAL

FOR: Janice Ratner 16 Stagecoach Rd. Amherst, MA 01002

SCALE: 1" = 10' HOR Drawn by: P. Filios REMSION #1: 2 MAY, 1994 PAGE 2 OF 2

|  |       |  |  |   | ,   |
|--|-------|--|--|---|-----|
|  |       |  |  |   | •   |
|  |       |  |  |   |     |
|  |       |  |  |   |