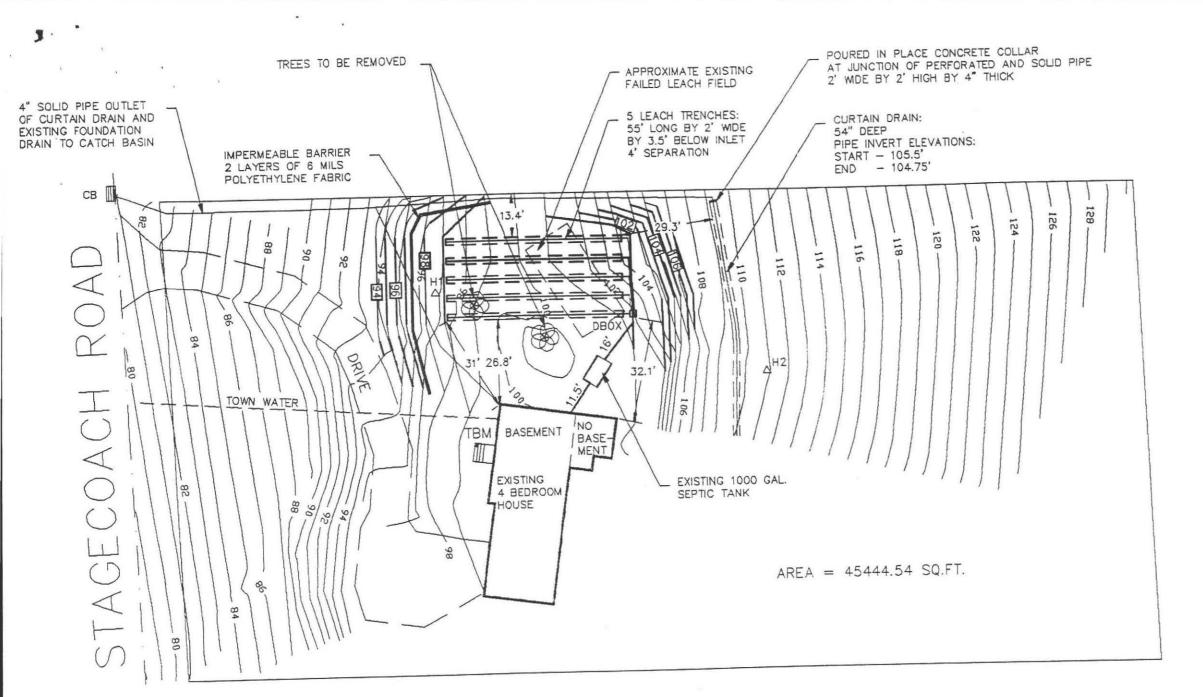

On February 16, 1994 you approved variances to the Town of Amherst Board of Health regulations for the property located at 16 Stagecoach Road and you recommended that the Department of Environmental Protection (DEP) approve requested variances to Title 5 of the state sanitary code. The DEP on April 26, 1994 denied the request for variance pending receipt of two items: a completed Wetland's Determination of Applicability form, and a change in the calculations showing that no bottom area be used in determining the system size.

The Amherst Conservation Commission issued the completed Determination of Applicability with a negative determination (no state protected wetlands are present) on June 23, 1994; it is enclosed.

The plans have been revised to show no bottom area is used in calculating the size of the system; the revised plans are enclosed.