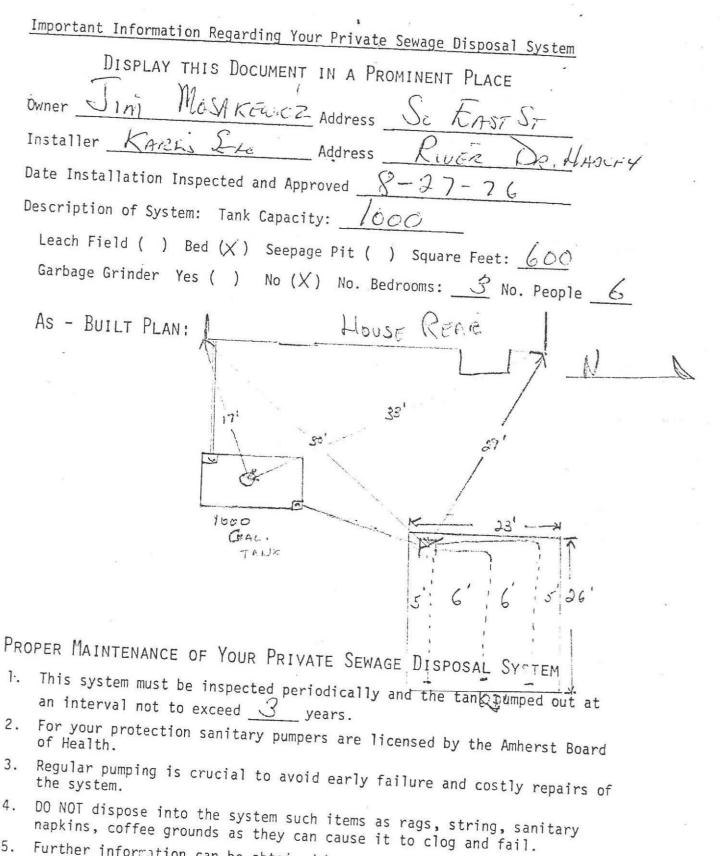

## BOARD OF HEALTH

Town of Amherst, Massachusetts

Important Information Regarding Your Private Sewage Disposal System DISPLAY THIS DOCUMENT IN A PROMINENT PLACE MOSAKEWICZ Address Sc KAST ST 5 LANCIY Installer KAREN Le RIVER Address Date Installation Inspected and Approved 8-2Description of System: Tank Capacity: 1000 Leach Field ( ) Bed (X) Seepage Pit ( ) Square Feet: 600Garbage Grinder Yes ( ) No (X) No. Bedrooms: 3 No. People 6 HOUSE REAR As - BUILT PLAN: 33' 171 80 23' 1000 GAL. TANK 26

PROPER MAINTENANCE OF YOUR PRIVATE SEWAGE DISPOSAL SYSTEM

- 1. This system must be inspected periodically and the tank pumped out at an interval not to exceed 3 years.
- For your protection sanitary pumpers are licensed by the Amherst Board of Health.
- Regular pumping is crucial to avoid early failure and costly repairs of the system.
- 4. DO NOT dispose into the system such items as rags, string, sanitary napkins, coffee grounds as they can cause it to clog and fail.
- 5. Further information can be obtained by contacting your Health Department at 253-7077.