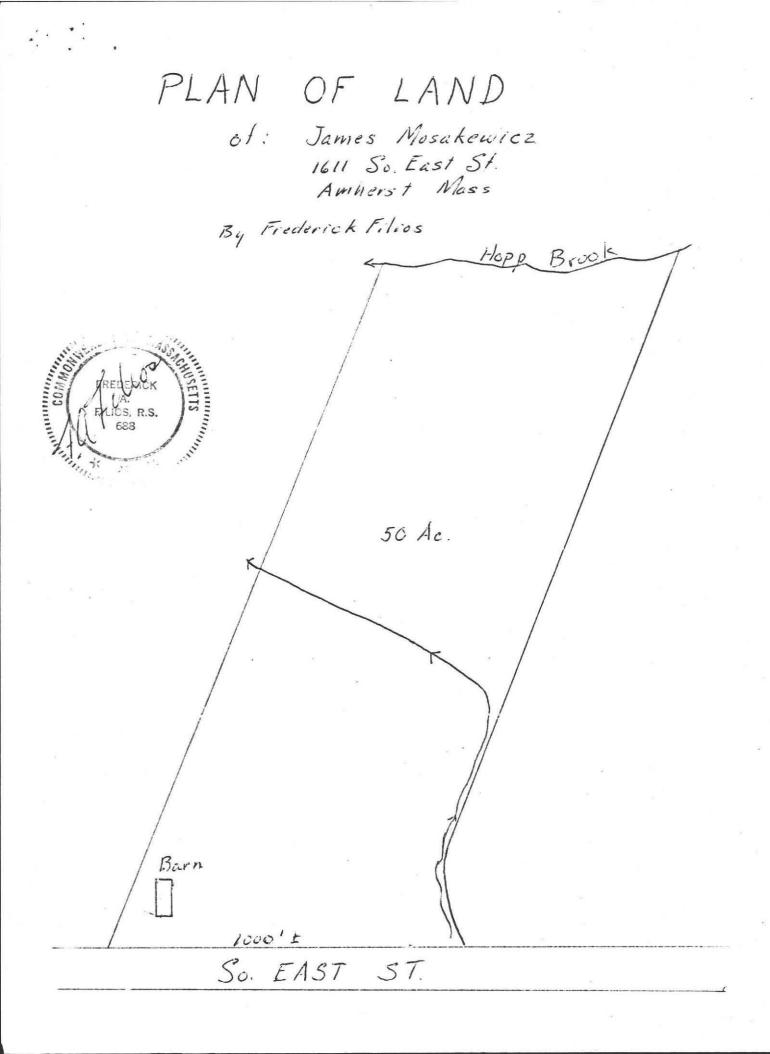

## BOARD OF HEALTH

Town of Amherst, Massachusetts

Important Information Regarding Your Private Sewage Disposal System DISPLAY THIS DOCUMENT IN A PROMINENT PLACE MOSAKEWICZ Address Sc KAST ST 5 LANCIY Installer KAREN Le RIVER Address Date Installation Inspected and Approved 8-2Description of System: Tank Capacity: 1000 Leach Field ( ) Bed (X) Seepage Pit ( ) Square Feet: 600Garbage Grinder Yes ( ) No (X) No. Bedrooms: 3 No. People 6 HOUSE REAR As - BUILT PLAN: 33' 171 80 23' 1000 GAL. TANK 26

PROPER MAINTENANCE OF YOUR PRIVATE SEWAGE DISPOSAL SYSTEM

- 1. This system must be inspected periodically and the tank pumped out at an interval not to exceed 3 years.
- For your protection sanitary pumpers are licensed by the Amherst Board of Health.
- Regular pumping is crucial to avoid early failure and costly repairs of the system.
- 4. DO NOT dispose into the system such items as rags, string, sanitary napkins, coffee grounds as they can cause it to clog and fail.
- 5. Further information can be obtained by contacting your Health Department at 253-7077.