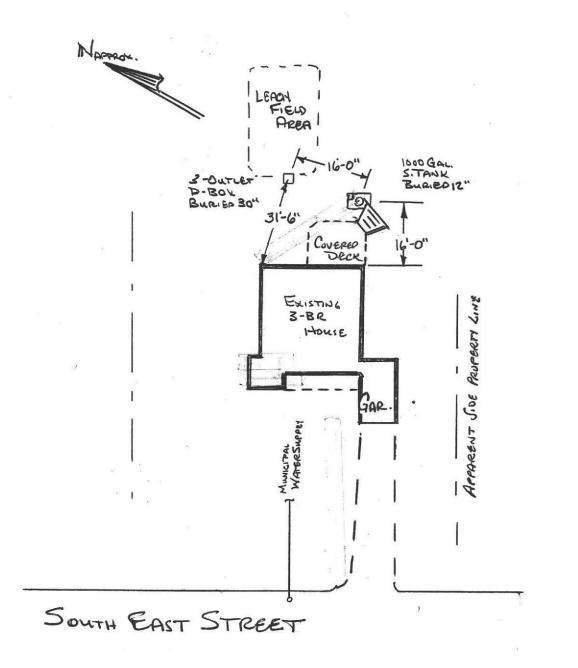

, level of ponding, condition of vegetation, etc.): |

PRIVY: M/A (locate on site plan)

Materials of construction:

Dimensions:

Depth of solids:

Comments (note condition of soil, signs of hydraulic failure, level of ponding, condition of vegetation, etc.):



| Property Address:    | <b>1618 South East Street</b> |
|----------------------|-------------------------------|
|                      | Amherst                       |
| <b>Owner's Name:</b> | Ellen Miller-Mack             |
| Date of Inspection:  | April 23, 2007                |

#### SKETCH OF SEWAGE DISPOSAL SYSTEM

Provide a sketch of the sewage disposal system including ties to at least two permanent reference landmarks or benchmarks. Locate all wells within 100 feet. Locate where public water supply enters the building.





**Property Address:** 

Date of Inspection:

**Owner's Name:** 

**1618 South East Street** Amherst **Ellen Miller-Mack** April 23, 2007

SITE EXAM Slope Surface water Check cellar Shallow wells

Estimated depth to ground water 3 feet

Please indicate (check) all methods used to determine the high ground water elevation:

Obtained from system design plans on record - If checked, date of design plan reviewed:

Observed site (abutting property/observation hole within 150 feet of SAS)

Checked with local Board of Health-explain:

Checked with local excavators, installers- (attach documentation)

Accessed USGS database-explain:

You must describe how you established the high ground water elevation:

LIQUID LEVEL AT D-BOX IS NEAR THE ELEVATION OF THE LEACH - FIELD - BOTTOM. AN INVESTIGATION