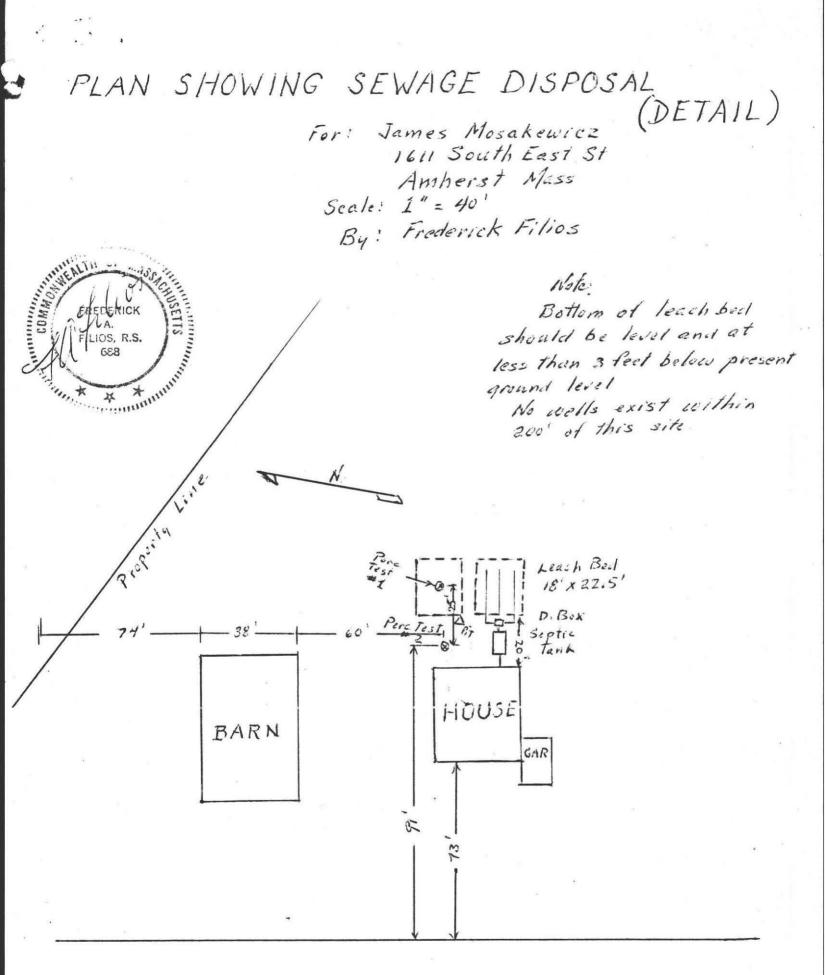

| BOARD OF HEALTH, AMHERST, M                                                                                                                                                                                                            | ASSACHUSETTS #1618                                                                            |
|----------------------------------------------------------------------------------------------------------------------------------------------------------------------------------------------------------------------------------------|-----------------------------------------------------------------------------------------------|
| APPLICATION FOR DISPOSAL WORKS                                                                                                                                                                                                         |                                                                                               |
| No. <u>76-8</u> Date <u>4/26/76</u> Fee <u>\$3.00</u> Date Re                                                                                                                                                                          | c'd. $\frac{4/26/76}{DGF}$ By $\frac{DGF}{DGF}$                                               |
| Application is hereby made for a permit to Construct $(V)$ or                                                                                                                                                                          |                                                                                               |
| System at:<br>Location-Address South East St<br>Owner James K. Mozakewicz                                                                                                                                                              | or Lot No.                                                                                    |
| Owner James K. Masakewicz                                                                                                                                                                                                              | Address 1611 So, East St.                                                                     |
| Contractor KARL'S Sto                                                                                                                                                                                                                  | Address                                                                                       |
| Contractor Dimensions Dimensions Dwelling—No. of Bedrooms Expansion Attic ( )                                                                                                                                                          | Size Lot 50 A.                                                                                |
| Other No. of Bedrooms Expansion Attic ( )                                                                                                                                                                                              | Garbage Grinder (NO                                                                           |
|                                                                                                                                                                                                                                        |                                                                                               |
| Other fixtures Type of W                                                                                                                                                                                                               | 'ell                                                                                          |
| Design Flow <u>30</u> gallons per person per day. Total daily flow <u>7</u>                                                                                                                                                            | 00 gallons                                                                                    |
| Septic Tank-Liquid capacity 1000 gallons Dimensions: L                                                                                                                                                                                 | W D                                                                                           |
| Disposal Bed—No Width 2012 Total Length<br>Disposal Bed—No Diameter 223 Depth below inlet                                                                                                                                              | Total leaching area sq. ft.                                                                   |
| Dry Well-No Diameter Depth below inlet                                                                                                                                                                                                 |                                                                                               |
| Other: Distribution box ( ) No Dosing tank ( )                                                                                                                                                                                         |                                                                                               |
| (Depth of Soil Line Below finished grade at foundation<br>Percolation Test Results Performed by Frederick Filios                                                                                                                       |                                                                                               |
| Percolation Test Results Performed by Frederick Filios                                                                                                                                                                                 | Date March 19,1976                                                                            |
| Test Pit No. 1 minutes per inch                                                                                                                                                                                                        | Depth of Test Pit                                                                             |
| Description of Soil Depth to (                                                                                                                                                                                                         | Ground Water Secpage of 5'                                                                    |
| Test Pit No. 1 minutes per inch<br>Test Pit No. 2 minutes per inch<br>Description of Soil Depth to (<br>Will disposal area be filled? Cut down?<br>(On reverse side or separate sheet, show plot plan with building. Incl              | NO NO                                                                                         |
| (On reverse side or separate sheet, show plot plan with building. Incl<br>Show location of wells, streams, ledge, large trees, etc.)                                                                                                   | ude dimensions, distances from all boundaries.                                                |
| AGREEMENT: The undersigned agrees to construct the aforedescribe<br>ance with the provisions of Article XI of the Sanitary Code and regul<br>dersigned further agrees not to place the system in operation until a<br>board of health. | ations of the Amherst Board of Health. The un-                                                |
| Application Disapproved for the following reasons:                                                                                                                                                                                     |                                                                                               |
| BOARD OF HEALTH, AMHERST, M.<br>CERTIFICATE OF COM                                                                                                                                                                                     |                                                                                               |
| THIS IS TO CERTIFY, That the individual Sewage Dispos<br>at has been cor                                                                                                                                                               | sal System installed ( ) or repaired ( ) by<br>istructed in accordance with the provisions of |
| INSTALLER                                                                                                                                                                                                                              |                                                                                               |
| Article XI of the State Sanitary Code as described in the applicatio                                                                                                                                                                   | n for Disposal Works Construction Permit No.                                                  |
| The issuance of this certificate shall not be construed as a gua                                                                                                                                                                       | arantee that the system will function satisfactorily.                                         |
| DATE                                                                                                                                                                                                                                   | Inspector                                                                                     |
|                                                                                                                                                                                                                                        |                                                                                               |
|                                                                                                                                                                                                                                        |                                                                                               |
| BOARD OF HEALTH, AMHERST, M                                                                                                                                                                                                            |                                                                                               |
| 7/8 DISPOSAL WORKS CONSTRUC                                                                                                                                                                                                            |                                                                                               |
| No. <u>16-0</u><br>Permission is hereby granted <u>Junes K. Mosauceau</u><br>Individual Sewage Disposal System at <u>So EAST ST</u>                                                                                                    | CZ to construct (V) or marcin () on                                                           |
| Individual Sewage Disposal System at So EAST ST                                                                                                                                                                                        | - (Alloss From NGU Socier)                                                                    |
| as shown on the application for Disposal Works Construction Perm                                                                                                                                                                       | nit No                                                                                        |
| This permit is issued with the understanding that future altera<br>permit shall not be construed as permission to create or maintain an                                                                                                | tions or additions will be made if necessary. This                                            |
| permit shall not be construed as permission to create or maintain an<br>permit the Board of Health assumes no responsibility for the future                                                                                            |                                                                                               |
| 11/1                                                                                                                                                                                                                                   | ( Adalala                                                                                     |

| · .                       | BOARD OF HEALTH, AMHERST, MASSACHUSETTS                                                                                                                                                                                                                                                                                                                                                                                                                                                                                                                                                                                                                                                                                                                                                                                                                                                                                                                                                                                                                                                                                                 |
|---------------------------|-----------------------------------------------------------------------------------------------------------------------------------------------------------------------------------------------------------------------------------------------------------------------------------------------------------------------------------------------------------------------------------------------------------------------------------------------------------------------------------------------------------------------------------------------------------------------------------------------------------------------------------------------------------------------------------------------------------------------------------------------------------------------------------------------------------------------------------------------------------------------------------------------------------------------------------------------------------------------------------------------------------------------------------------------------------------------------------------------------------------------------------------|
| AT.                       | APPLICATION FOR DISPOSAL WORKS CONSTRUCTION PERMIT       76-8     Date     4/26/76     Fee     \$3.00     Date Rec'd.     4/26/76     By     DGF                                                                                                                                                                                                                                                                                                                                                                                                                                                                                                                                                                                                                                                                                                                                                                                                                                                                                                                                                                                        |
| No                        | Application is hereby made for a permit to Construct (V) or Repair () an Individual Sewage Disposal                                                                                                                                                                                                                                                                                                                                                                                                                                                                                                                                                                                                                                                                                                                                                                                                                                                                                                                                                                                                                                     |
| Sy                        | tem at:                                                                                                                                                                                                                                                                                                                                                                                                                                                                                                                                                                                                                                                                                                                                                                                                                                                                                                                                                                                                                                                                                                                                 |
| Lo                        | ner James K. Masakewicz Address 1611 So. East Ste                                                                                                                                                                                                                                                                                                                                                                                                                                                                                                                                                                                                                                                                                                                                                                                                                                                                                                                                                                                                                                                                                       |
| Co                        | Address |
| Ту                        | Dimensions Size Lot 50 A.                                                                                                                                                                                                                                                                                                                                                                                                                                                                                                                                                                                                                                                                                                                                                                                                                                                                                                                                                                                                                                                                                                               |
|                           | Dwelling—No. of Bedrooms Expansion Attic ( ) Garbage Grinder (NO<br>Other No. of persons Showers ( )                                                                                                                                                                                                                                                                                                                                                                                                                                                                                                                                                                                                                                                                                                                                                                                                                                                                                                                                                                                                                                    |
|                           | Other fixtures                                                                                                                                                                                                                                                                                                                                                                                                                                                                                                                                                                                                                                                                                                                                                                                                                                                                                                                                                                                                                                                                                                                          |
| P                         | Town Water? <u>Yes</u> Type of Well                                                                                                                                                                                                                                                                                                                                                                                                                                                                                                                                                                                                                                                                                                                                                                                                                                                                                                                                                                                                                                                                                                     |
| De                        | sign Flow <u>50</u> gallons per person per day. Total daily flow <u>400</u> gallons<br>stic Tank—Liquid capacity <u>1000</u> gallons Dimensions: L W D                                                                                                                                                                                                                                                                                                                                                                                                                                                                                                                                                                                                                                                                                                                                                                                                                                                                                                                                                                                  |
| Di                        | posal Trench-No Width 20x2. Total Length Total leaching area sq. ft.                                                                                                                                                                                                                                                                                                                                                                                                                                                                                                                                                                                                                                                                                                                                                                                                                                                                                                                                                                                                                                                                    |
| Di                        | posal Bed—No Diameter 12.7.7.5 Depth below inlet Total leaching area sq. 1600                                                                                                                                                                                                                                                                                                                                                                                                                                                                                                                                                                                                                                                                                                                                                                                                                                                                                                                                                                                                                                                           |
|                           | y Well-No Diameter Depth below inlet Dimensions: x x x                                                                                                                                                                                                                                                                                                                                                                                                                                                                                                                                                                                                                                                                                                                                                                                                                                                                                                                                                                                                                                                                                  |
|                           | epth of Soil Line Below finished grade at foundation                                                                                                                                                                                                                                                                                                                                                                                                                                                                                                                                                                                                                                                                                                                                                                                                                                                                                                                                                                                                                                                                                    |
| Pe                        | colation Test Results Performed by Frederick Filios. AD. Date March 19, 1976                                                                                                                                                                                                                                                                                                                                                                                                                                                                                                                                                                                                                                                                                                                                                                                                                                                                                                                                                                                                                                                            |
|                           | Test Pit No. 2 minutes per inch Depth of Test Pit                                                                                                                                                                                                                                                                                                                                                                                                                                                                                                                                                                                                                                                                                                                                                                                                                                                                                                                                                                                                                                                                                       |
| De                        | Test Pit No. 1       2       minutes per inch       Depth of Test Pit       31 <sup>41</sup> Test Pit No. 2       minutes per inch       Depth of Test Pit       31 <sup>41</sup> Scription of Soil       Second Water       Second effective       1         Il disposal area be filled?       No       Cut down?       No                                                                                                                                                                                                                                                                                                                                                                                                                                                                                                                                                                                                                                                                                                                                                                                                             |
| W                         | n reverse side or separate sheet, show plot plan with building. Include dimensions, distances from all boundaries.                                                                                                                                                                                                                                                                                                                                                                                                                                                                                                                                                                                                                                                                                                                                                                                                                                                                                                                                                                                                                      |
| Sh                        | ow location of wells, streams, ledge, large trees, etc.)                                                                                                                                                                                                                                                                                                                                                                                                                                                                                                                                                                                                                                                                                                                                                                                                                                                                                                                                                                                                                                                                                |
| A                         | REEMENT: The undersigned agrees to construct the aforedescribed individual sewage disposal system in accord-                                                                                                                                                                                                                                                                                                                                                                                                                                                                                                                                                                                                                                                                                                                                                                                                                                                                                                                                                                                                                            |
| an<br>de                  | e with the provisions of Article XI of the Sanitary Code and regulations of the Amherst Board of Health. The un-<br>signed further agrees not to place the system in operation until a Certificate of Compliance has been issued by this                                                                                                                                                                                                                                                                                                                                                                                                                                                                                                                                                                                                                                                                                                                                                                                                                                                                                                |
|                           | and of health. James K. Morabenics 4/26/76                                                                                                                                                                                                                                                                                                                                                                                                                                                                                                                                                                                                                                                                                                                                                                                                                                                                                                                                                                                                                                                                                              |
|                           | ( Owner or builder ) //date                                                                                                                                                                                                                                                                                                                                                                                                                                                                                                                                                                                                                                                                                                                                                                                                                                                                                                                                                                                                                                                                                                             |
| AI                        | plication Approved by (1 / / / / date                                                                                                                                                                                                                                                                                                                                                                                                                                                                                                                                                                                                                                                                                                                                                                                                                                                                                                                                                                                                                                                                                                   |
| $\mathbf{A}_{\mathbf{I}}$ | plication Disapproved for the following reasons:                                                                                                                                                                                                                                                                                                                                                                                                                                                                                                                                                                                                                                                                                                                                                                                                                                                                                                                                                                                                                                                                                        |
|                           |                                                                                                                                                                                                                                                                                                                                                                                                                                                                                                                                                                                                                                                                                                                                                                                                                                                                                                                                                                                                                                                                                                                                         |
|                           | BOARD OF HEALTH, AMHERST, MASSACHUSETTS<br>CERTIFICATE OF COMPLIANCE                                                                                                                                                                                                                                                                                                                                                                                                                                                                                                                                                                                                                                                                                                                                                                                                                                                                                                                                                                                                                                                                    |
|                           | THIS IS TO CERTIFY, That the individual Sewage Disposal System installed ( ) or repaired ( ) by                                                                                                                                                                                                                                                                                                                                                                                                                                                                                                                                                                                                                                                                                                                                                                                                                                                                                                                                                                                                                                         |
|                           | at has been constructed in accordance with the provisions of                                                                                                                                                                                                                                                                                                                                                                                                                                                                                                                                                                                                                                                                                                                                                                                                                                                                                                                                                                                                                                                                            |
| Ar                        | icle XI of the State Sanitary Code as described in the application for Disposal Works Construction Permit No.                                                                                                                                                                                                                                                                                                                                                                                                                                                                                                                                                                                                                                                                                                                                                                                                                                                                                                                                                                                                                           |
| 7                         | The issuance of this certificate shall not be construed as a guarantee that the system will function satisfactorily.                                                                                                                                                                                                                                                                                                                                                                                                                                                                                                                                                                                                                                                                                                                                                                                                                                                                                                                                                                                                                    |
| D                         | TE Inspector                                                                                                                                                                                                                                                                                                                                                                                                                                                                                                                                                                                                                                                                                                                                                                                                                                                                                                                                                                                                                                                                                                                            |
|                           |                                                                                                                                                                                                                                                                                                                                                                                                                                                                                                                                                                                                                                                                                                                                                                                                                                                                                                                                                                                                                                                                                                                                         |
|                           | DISPOSAL WORKS CONSTRUCTION PERMIT                                                                                                                                                                                                                                                                                                                                                                                                                                                                                                                                                                                                                                                                                                                                                                                                                                                                                                                                                                                                                                                                                                      |
| No                        | 76-8 DISPOSAL WORKS CONSTRUCTION PERMIT                                                                                                                                                                                                                                                                                                                                                                                                                                                                                                                                                                                                                                                                                                                                                                                                                                                                                                                                                                                                                                                                                                 |
|                           | Permission is hereby granted JAMES K. MOSAKEEAACZ to construct (X). or repair () an<br>ividual Sewage Disposal System at SO EAST ST (Alkoss From 1641 So Gar)                                                                                                                                                                                                                                                                                                                                                                                                                                                                                                                                                                                                                                                                                                                                                                                                                                                                                                                                                                           |
| In                        | shown on the application for Disposal Works Construction Permit No.                                                                                                                                                                                                                                                                                                                                                                                                                                                                                                                                                                                                                                                                                                                                                                                                                                                                                                                                                                                                                                                                     |
|                           | This permit is issued with the understanding that future alterations or additions will be made if necessary. This                                                                                                                                                                                                                                                                                                                                                                                                                                                                                                                                                                                                                                                                                                                                                                                                                                                                                                                                                                                                                       |
|                           | mit shall not be construed as permission to create or maintain any sewage nuisance and in the issuance of this<br>mit the Board of Health assumes no responsibility for the future operation or maintenance of the system.                                                                                                                                                                                                                                                                                                                                                                                                                                                                                                                                                                                                                                                                                                                                                                                                                                                                                                              |
| PC                        |                                                                                                                                                                                                                                                                                                                                                                                                                                                                                                                                                                                                                                                                                                                                                                                                                                                                                                                                                                                                                                                                                                                                         |
| DA                        | TE 1/26/76 Board of Health                                                                                                                                                                                                                                                                                                                                                                                                                                                                                                                                                                                                                                                                                                                                                                                                                                                                                                                                                                                                                                                                                                              |
| 177 S.T.                  | · · · · · · · · · · · · · · · · · · ·                                                                                                                                                                                                                                                                                                                                                                                                                                                                                                                                                                                                                                                                                                                                                                                                                                                                                                                                                                                                                                                                                                   |