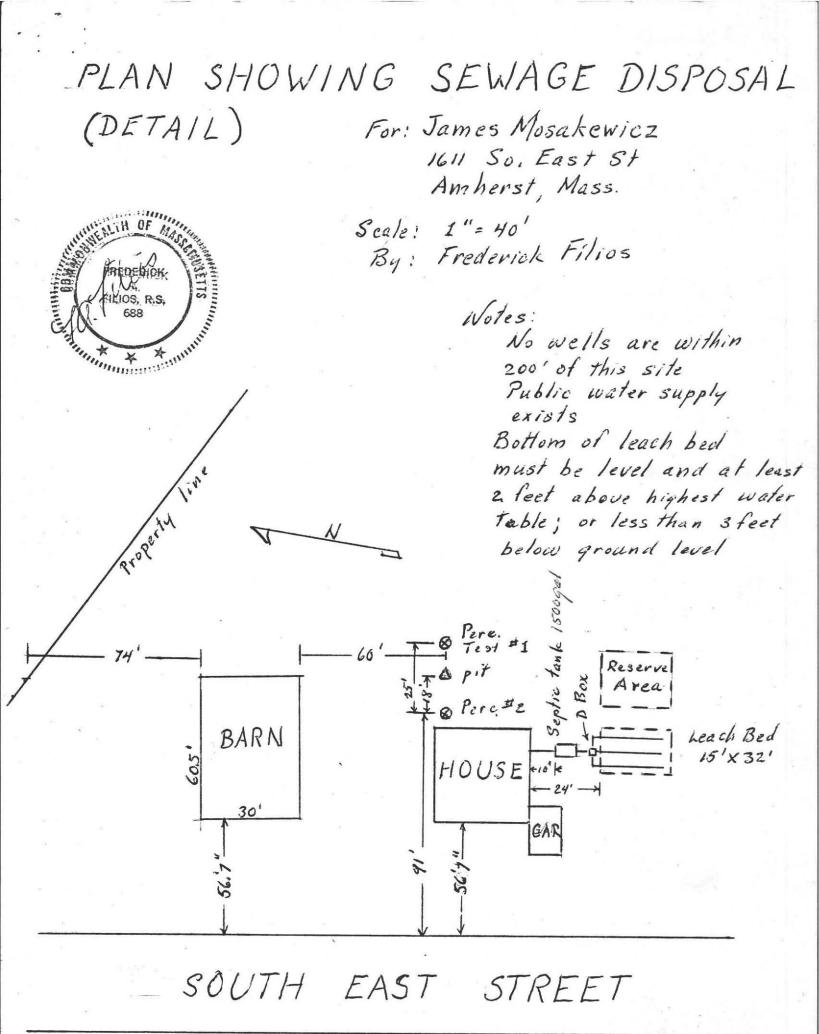

| BOARD OF HEALTH, AMHERST, M                                                                                                                                                                                                            | ASSACHUSETTS #1618                                                                            |
|----------------------------------------------------------------------------------------------------------------------------------------------------------------------------------------------------------------------------------------|-----------------------------------------------------------------------------------------------|
| APPLICATION FOR DISPOSAL WORKS                                                                                                                                                                                                         |                                                                                               |
| No. <u>76-8</u> Date <u>4/26/76</u> Fee <u>\$3.00</u> Date Re                                                                                                                                                                          | c'd. $\frac{4/26/76}{DGF}$ By $\frac{DGF}{DGF}$                                               |
| Application is hereby made for a permit to Construct $(V)$ or                                                                                                                                                                          |                                                                                               |
| System at:<br>Location-Address South East St<br>Owner James K. Mozakewicz                                                                                                                                                              | or Lot No.                                                                                    |
| Owner James K. Masakewicz                                                                                                                                                                                                              | Address 1611 So, East St.                                                                     |
| Contractor KARL'S Sto                                                                                                                                                                                                                  | Address                                                                                       |
| Contractor Dimensions Dimensions Dwelling—No. of Bedrooms Expansion Attic ( )                                                                                                                                                          | Size Lot 50 A.                                                                                |
| Other No. of Bedrooms Expansion Attic ( )                                                                                                                                                                                              | Garbage Grinder (NO                                                                           |
|                                                                                                                                                                                                                                        |                                                                                               |
| Other fixtures Type of W                                                                                                                                                                                                               | 'ell                                                                                          |
| Design Flow <u>30</u> gallons per person per day. Total daily flow <u>7</u>                                                                                                                                                            | 00 gallons                                                                                    |
| Septic Tank-Liquid capacity 1000 gallons Dimensions: L                                                                                                                                                                                 | W D                                                                                           |
| Disposal Bed—No Width 2012 Total Length<br>Disposal Bed—No Diameter 223 Depth below inlet                                                                                                                                              | Total leaching area sq. ft.                                                                   |
| Dry Well-No Diameter Depth below inlet                                                                                                                                                                                                 |                                                                                               |
| Other: Distribution box ( ) No Dosing tank ( )                                                                                                                                                                                         |                                                                                               |
| (Depth of Soil Line Below finished grade at foundation<br>Percolation Test Results Performed by Frederick Filios                                                                                                                       |                                                                                               |
| Percolation Test Results Performed by Frederick Filios                                                                                                                                                                                 | Date March 19,1976                                                                            |
| Test Pit No. 1 minutes per inch                                                                                                                                                                                                        | Depth of Test Pit                                                                             |
| Description of Soil Depth to (                                                                                                                                                                                                         | Ground Water Secpage of 5'                                                                    |
| Test Pit No. 1 minutes per inch<br>Test Pit No. 2 minutes per inch<br>Description of Soil Depth to (<br>Will disposal area be filled? Cut down?<br>(On reverse side or separate sheet, show plot plan with building. Incl              | NO NO                                                                                         |
| (On reverse side or separate sheet, show plot plan with building. Incl<br>Show location of wells, streams, ledge, large trees, etc.)                                                                                                   | ude dimensions, distances from all boundaries.                                                |
| AGREEMENT: The undersigned agrees to construct the aforedescribe<br>ance with the provisions of Article XI of the Sanitary Code and regul<br>dersigned further agrees not to place the system in operation until a<br>board of health. | ations of the Amherst Board of Health. The un-                                                |
| Application Disapproved for the following reasons:                                                                                                                                                                                     |                                                                                               |
| BOARD OF HEALTH, AMHERST, M.<br>CERTIFICATE OF COM                                                                                                                                                                                     |                                                                                               |
| THIS IS TO CERTIFY, That the individual Sewage Dispos<br>at has been cor                                                                                                                                                               | sal System installed ( ) or repaired ( ) by<br>istructed in accordance with the provisions of |
| INSTALLER                                                                                                                                                                                                                              |                                                                                               |
| Article XI of the State Sanitary Code as described in the applicatio                                                                                                                                                                   | n for Disposal Works Construction Permit No.                                                  |
| The issuance of this certificate shall not be construed as a gua                                                                                                                                                                       | arantee that the system will function satisfactorily.                                         |
| DATE                                                                                                                                                                                                                                   | Inspector                                                                                     |
|                                                                                                                                                                                                                                        |                                                                                               |
|                                                                                                                                                                                                                                        |                                                                                               |
| BOARD OF HEALTH, AMHERST, M                                                                                                                                                                                                            |                                                                                               |
| 7/8 DISPOSAL WORKS CONSTRUC                                                                                                                                                                                                            |                                                                                               |
| No. <u>16-0</u><br>Permission is hereby granted <u>Junes K. Mosauceau</u><br>Individual Sewage Disposal System at <u>So EAST ST</u>                                                                                                    | CZ to construct (V) or marcin () on                                                           |
| Individual Sewage Disposal System at So EAST ST                                                                                                                                                                                        | - (Alloss From NGU Socier)                                                                    |
| as shown on the application for Disposal Works Construction Perm                                                                                                                                                                       | nit No                                                                                        |
| This permit is issued with the understanding that future altera<br>permit shall not be construed as permission to create or maintain an                                                                                                | tions or additions will be made if necessary. This                                            |
| permit shall not be construed as permission to create or maintain an<br>permit the Board of Health assumes no responsibility for the future                                                                                            |                                                                                               |
| 11/1                                                                                                                                                                                                                                   | ( Adalala                                                                                     |

| · .                       | BOARD OF HEALTH, AMHERST, MASSACHUSETTS                                                                                                                                                                                                                                                                                                                                                                                                                                                                                                                                                                                                                                                                                                                                                                                                                                                                                                                                                                                                                                                                                                 |
|---------------------------|-----------------------------------------------------------------------------------------------------------------------------------------------------------------------------------------------------------------------------------------------------------------------------------------------------------------------------------------------------------------------------------------------------------------------------------------------------------------------------------------------------------------------------------------------------------------------------------------------------------------------------------------------------------------------------------------------------------------------------------------------------------------------------------------------------------------------------------------------------------------------------------------------------------------------------------------------------------------------------------------------------------------------------------------------------------------------------------------------------------------------------------------|
| AT.                       | APPLICATION FOR DISPOSAL WORKS CONSTRUCTION PERMIT       76-8     Date     4/26/76     Fee     \$3.00     Date Rec'd.     4/26/76     By     DGF                                                                                                                                                                                                                                                                                                                                                                                                                                                                                                                                                                                                                                                                                                                                                                                                                                                                                                                                                                                        |
| No                        | Application is hereby made for a permit to Construct (V) or Repair () an Individual Sewage Disposal                                                                                                                                                                                                                                                                                                                                                                                                                                                                                                                                                                                                                                                                                                                                                                                                                                                                                                                                                                                                                                     |
| Sy                        | tem at:                                                                                                                                                                                                                                                                                                                                                                                                                                                                                                                                                                                                                                                                                                                                                                                                                                                                                                                                                                                                                                                                                                                                 |
| Lo                        | ner James K. Masakewicz Address 1611 So. East Ste                                                                                                                                                                                                                                                                                                                                                                                                                                                                                                                                                                                                                                                                                                                                                                                                                                                                                                                                                                                                                                                                                       |
| Co                        | Address |
| Ту                        | Dimensions Size Lot 50 A.                                                                                                                                                                                                                                                                                                                                                                                                                                                                                                                                                                                                                                                                                                                                                                                                                                                                                                                                                                                                                                                                                                               |
|                           | Dwelling—No. of Bedrooms Expansion Attic ( ) Garbage Grinder (NO<br>Other No. of persons Showers ( )                                                                                                                                                                                                                                                                                                                                                                                                                                                                                                                                                                                                                                                                                                                                                                                                                                                                                                                                                                                                                                    |
|                           | Other fixtures                                                                                                                                                                                                                                                                                                                                                                                                                                                                                                                                                                                                                                                                                                                                                                                                                                                                                                                                                                                                                                                                                                                          |
| P                         | Town Water? <u>Yes</u> Type of Well                                                                                                                                                                                                                                                                                                                                                                                                                                                                                                                                                                                                                                                                                                                                                                                                                                                                                                                                                                                                                                                                                                     |
| De                        | sign Flow <u>50</u> gallons per person per day. Total daily flow <u>400</u> gallons<br>stic Tank—Liquid capacity <u>1000</u> gallons Dimensions: L W D                                                                                                                                                                                                                                                                                                                                                                                                                                                                                                                                                                                                                                                                                                                                                                                                                                                                                                                                                                                  |
| Di                        | posal Trench-No Width 20x2. Total Length Total leaching area sq. ft.                                                                                                                                                                                                                                                                                                                                                                                                                                                                                                                                                                                                                                                                                                                                                                                                                                                                                                                                                                                                                                                                    |
| Di                        | posal Bed—No Diameter 12.7.7.5 Depth below inlet Total leaching area sq. 1600                                                                                                                                                                                                                                                                                                                                                                                                                                                                                                                                                                                                                                                                                                                                                                                                                                                                                                                                                                                                                                                           |
|                           | y Well-No Diameter Depth below inlet Dimensions: x x x                                                                                                                                                                                                                                                                                                                                                                                                                                                                                                                                                                                                                                                                                                                                                                                                                                                                                                                                                                                                                                                                                  |
|                           | epth of Soil Line Below finished grade at foundation                                                                                                                                                                                                                                                                                                                                                                                                                                                                                                                                                                                                                                                                                                                                                                                                                                                                                                                                                                                                                                                                                    |
| Pe                        | colation Test Results Performed by Frederick Filios. AD. Date March 19, 1976                                                                                                                                                                                                                                                                                                                                                                                                                                                                                                                                                                                                                                                                                                                                                                                                                                                                                                                                                                                                                                                            |
|                           | Test Pit No. 2 minutes per inch Depth of Test Pit                                                                                                                                                                                                                                                                                                                                                                                                                                                                                                                                                                                                                                                                                                                                                                                                                                                                                                                                                                                                                                                                                       |
| De                        | Test Pit No. 1       2       minutes per inch       Depth of Test Pit       31 <sup>41</sup> Test Pit No. 2       minutes per inch       Depth of Test Pit       31 <sup>41</sup> Scription of Soil       Second Water       Second effective       1         Il disposal area be filled?       No       Cut down?       No                                                                                                                                                                                                                                                                                                                                                                                                                                                                                                                                                                                                                                                                                                                                                                                                             |
| W                         | n reverse side or separate sheet, show plot plan with building. Include dimensions, distances from all boundaries.                                                                                                                                                                                                                                                                                                                                                                                                                                                                                                                                                                                                                                                                                                                                                                                                                                                                                                                                                                                                                      |
| Sh                        | ow location of wells, streams, ledge, large trees, etc.)                                                                                                                                                                                                                                                                                                                                                                                                                                                                                                                                                                                                                                                                                                                                                                                                                                                                                                                                                                                                                                                                                |
| A                         | REEMENT: The undersigned agrees to construct the aforedescribed individual sewage disposal system in accord-                                                                                                                                                                                                                                                                                                                                                                                                                                                                                                                                                                                                                                                                                                                                                                                                                                                                                                                                                                                                                            |
| an<br>de                  | e with the provisions of Article XI of the Sanitary Code and regulations of the Amherst Board of Health. The un-<br>signed further agrees not to place the system in operation until a Certificate of Compliance has been issued by this                                                                                                                                                                                                                                                                                                                                                                                                                                                                                                                                                                                                                                                                                                                                                                                                                                                                                                |
|                           | and of health. James K. Morabenics 4/26/76                                                                                                                                                                                                                                                                                                                                                                                                                                                                                                                                                                                                                                                                                                                                                                                                                                                                                                                                                                                                                                                                                              |
|                           | ( Owner or builder ) //date                                                                                                                                                                                                                                                                                                                                                                                                                                                                                                                                                                                                                                                                                                                                                                                                                                                                                                                                                                                                                                                                                                             |
| AI                        | plication Approved by (1 / / / / date                                                                                                                                                                                                                                                                                                                                                                                                                                                                                                                                                                                                                                                                                                                                                                                                                                                                                                                                                                                                                                                                                                   |
| $\mathbf{A}_{\mathbf{I}}$ | plication Disapproved for the following reasons:                                                                                                                                                                                                                                                                                                                                                                                                                                                                                                                                                                                                                                                                                                                                                                                                                                                                                                                                                                                                                                                                                        |
|                           |                                                                                                                                                                                                                                                                                                                                                                                                                                                                                                                                                                                                                                                                                                                                                                                                                                                                                                                                                                                                                                                                                                                                         |
|                           | BOARD OF HEALTH, AMHERST, MASSACHUSETTS<br>CERTIFICATE OF COMPLIANCE                                                                                                                                                                                                                                                                                                                                                                                                                                                                                                                                                                                                                                                                                                                                                                                                                                                                                                                                                                                                                                                                    |
|                           | THIS IS TO CERTIFY, That the individual Sewage Disposal System installed ( ) or repaired ( ) by                                                                                                                                                                                                                                                                                                                                                                                                                                                                                                                                                                                                                                                                                                                                                                                                                                                                                                                                                                                                                                         |
|                           | at has been constructed in accordance with the provisions of                                                                                                                                                                                                                                                                                                                                                                                                                                                                                                                                                                                                                                                                                                                                                                                                                                                                                                                                                                                                                                                                            |
| Ar                        | icle XI of the State Sanitary Code as described in the application for Disposal Works Construction Permit No.                                                                                                                                                                                                                                                                                                                                                                                                                                                                                                                                                                                                                                                                                                                                                                                                                                                                                                                                                                                                                           |
| 7                         | The issuance of this certificate shall not be construed as a guarantee that the system will function satisfactorily.                                                                                                                                                                                                                                                                                                                                                                                                                                                                                                                                                                                                                                                                                                                                                                                                                                                                                                                                                                                                                    |
| D                         | TE Inspector                                                                                                                                                                                                                                                                                                                                                                                                                                                                                                                                                                                                                                                                                                                                                                                                                                                                                                                                                                                                                                                                                                                            |
|                           |                                                                                                                                                                                                                                                                                                                                                                                                                                                                                                                                                                                                                                                                                                                                                                                                                                                                                                                                                                                                                                                                                                                                         |
|                           | DISPOSAL WORKS CONSTRUCTION PERMIT                                                                                                                                                                                                                                                                                                                                                                                                                                                                                                                                                                                                                                                                                                                                                                                                                                                                                                                                                                                                                                                                                                      |
| No                        | 76-8 DISPOSAL WORKS CONSTRUCTION PERMIT                                                                                                                                                                                                                                                                                                                                                                                                                                                                                                                                                                                                                                                                                                                                                                                                                                                                                                                                                                                                                                                                                                 |
|                           | Permission is hereby granted JAMES K. MOSAKEEAACZ to construct (X). or repair () an<br>ividual Sewage Disposal System at SO EAST ST (Alkoss From 1641 So Gar)                                                                                                                                                                                                                                                                                                                                                                                                                                                                                                                                                                                                                                                                                                                                                                                                                                                                                                                                                                           |
| In                        | shown on the application for Disposal Works Construction Permit No.                                                                                                                                                                                                                                                                                                                                                                                                                                                                                                                                                                                                                                                                                                                                                                                                                                                                                                                                                                                                                                                                     |
|                           | This permit is issued with the understanding that future alterations or additions will be made if necessary. This                                                                                                                                                                                                                                                                                                                                                                                                                                                                                                                                                                                                                                                                                                                                                                                                                                                                                                                                                                                                                       |
|                           | mit shall not be construed as permission to create or maintain any sewage nuisance and in the issuance of this<br>mit the Board of Health assumes no responsibility for the future operation or maintenance of the system.                                                                                                                                                                                                                                                                                                                                                                                                                                                                                                                                                                                                                                                                                                                                                                                                                                                                                                              |
| PC                        |                                                                                                                                                                                                                                                                                                                                                                                                                                                                                                                                                                                                                                                                                                                                                                                                                                                                                                                                                                                                                                                                                                                                         |
| DA                        | TE 1/26/76 Board of Health                                                                                                                                                                                                                                                                                                                                                                                                                                                                                                                                                                                                                                                                                                                                                                                                                                                                                                                                                                                                                                                                                                              |
| 177 S.T.                  | · · · · · · · · · · · · · · · · · · ·                                                                                                                                                                                                                                                                                                                                                                                                                                                                                                                                                                                                                                                                                                                                                                                                                                                                                                                                                                                                                                                                                                   |