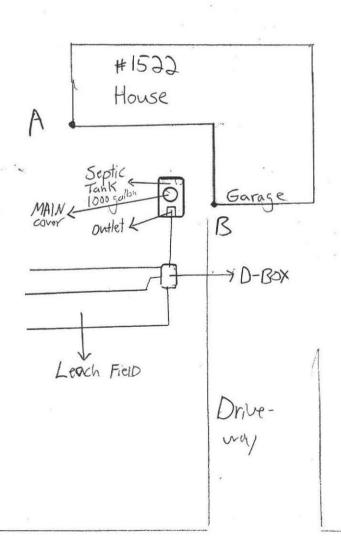

SKETCH OF SEWAGE DISPOSAL SYSTEM

Provide a sketch of the sewage disposal system including ties to at least two permanent reference landmarks or benchmarks. Locate all wells within 100 feet. Locate where public water supply enters the building.

Drawing Not to Scale

|  |  |  | * |
|--|--|--|---|
|  |  |  |   |
|  |  |  |   |
|  |  |  |   |
|  |  |  |   |
|  |  |  |   |
|  |  |  |   |
|  |  |  |   |
|  |  |  |   |
|  |  |  |   |
|  |  |  |   |
|  |  |  |   |
|  |  |  |   |
|  |  |  |   |
|  |  |  |   |
|  |  |  |   |
|  |  |  |   |
|  |  |  |   |
|  |  |  |   |
|  |  |  |   |
|  |  |  |   |
|  |  |  |   |
|  |  |  |   |
|  |  |  |   |
|  |  |  |   |
|  |  |  |   |
|  |  |  |   |
|  |  |  |   |
|  |  |  |   |
|  |  |  |   |
|  |  |  |   |
|  |  |  |   |
|  |  |  |   |
|  |  |  |   |
|  |  |  |   |
|  |  |  |   |
|  |  |  |   |
|  |  |  |   |
|  |  |  |   |
|  |  |  |   |