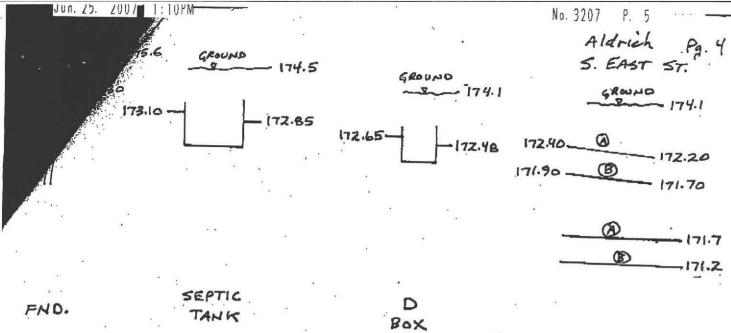

A. X 2.59al/99 A. = 215 9al.
455 9al.
AVAILABLE

330 gal. REQUIRED

|   |   |  | , |
|---|---|--|---|
|   |   |  |   |
|   |   |  |   |
|   |   |  |   |
|   |   |  |   |
|   |   |  |   |
|   |   |  |   |
|   |   |  |   |
|   |   |  |   |
|   |   |  |   |
|   |   |  |   |
|   |   |  |   |
|   |   |  |   |
| 9 |   |  |   |
|   |   |  |   |
|   |   |  |   |
|   |   |  |   |
|   |   |  |   |
|   |   |  |   |
|   |   |  |   |
|   |   |  |   |
|   |   |  |   |
|   |   |  |   |
|   |   |  |   |
|   |   |  |   |
|   |   |  |   |
|   |   |  |   |
|   |   |  |   |
|   |   |  |   |
|   |   |  |   |
|   |   |  |   |
|   |   |  |   |
|   |   |  |   |
|   |   |  |   |
|   |   |  |   |
|   |   |  |   |
|   | • |  |   |
|   |   |  |   |
|   |   |  |   |
|   |   |  |   |
|   |   |  |   |
|   |   |  |   |



MOTES:

1. SEPTIC TANK SHALL HAVE INLET AND OUTLET TEES (15.6: 8,9 TITLE 5) 2.0-BOX SHALL HAVE 6" SUMP BELOW OUTLET INVERT (15:10:4 TITLE 5) 3. ACCESS MANHOLE TO SEPTIC TANK SHALL BE MIN. 12" BELOW FINEH GRADE 4. SEPTIC TANKS SHOULD BE INSPECTED ANNUALLY - SELEVATIONS ARE TO INVERTS UNLESS NOTED (INSIDE BOTTOM OF PIPE) 6.D-BOX OUTLET PIPES SHALL BE LEVEL MIN. Z.O FT. (SECT. 15.10: 3 TITLE 5)

PROFILE OF SYSTEM NO SCALE



NOTES:

- 7. ALL LOAM, SUBSOIL, AND OTHER IMPERVIOUS MATERIAL SHALL BE REMOVED WITHIN 25 FT. OF LEACHING FACILITY SECT 15.02:17
- 8. FINISH GRADE ABOVE & ADVACENT TO SYSTEM SHALL SLOPE & least 2% TO PREVENT ACCUMULATION OF SURFACE WATER.
- 9. GRAVEL FILL TO HAVE A Z.O MIN/IN RATE BEFORE AND AFTER PLACEMENT. CROSSECTION OF SYSTEM

|  |  |              | • |
|--|--|------