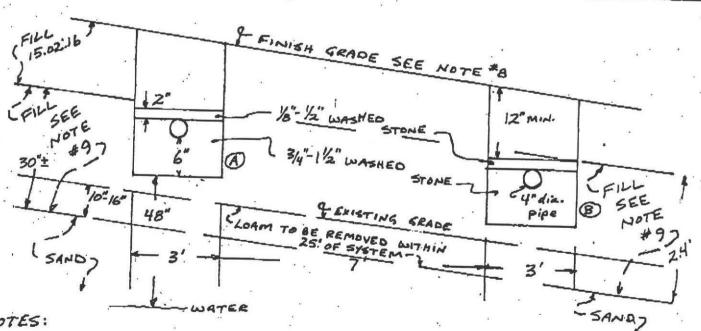

|   |  |   |
|   |   |  |   |
|   |   |  |   |
|   |   |  |   |
|   |   |  |   |
|   |   |  |   |
|   |   |  |   |
|   |   |  |   |
|   |   |  |   |
|   |   |  |   |
|   |   |  |   |
|   |   |  |   |
|   |   |  |   |
|   |   |  |   |
|   |   |  |   |
|   |   |  |   |
|   | • |  |   |
|   |   |  |   |
|   |   |  |   |
|   |   |  |   |
|   |   |  |   |
|   |   |  |   |



MOTES:

1. SEPTIC TANK SHALL HAVE INLET AND OUTLET TEES (15.6: 8,9 TITLE 5) 2.0-BOX SHALL HAVE 6" SUMP BELOW OUTLET INVERT (15:10:4 TITLE 5) 3. ACCESS MANHOLE TO SEPTIC TANK SHALL BE MIN. 12" BELOW FINEH GRADE 4. SEPTIC TANKS SHOULD BE INSPECTED ANNUALLY - SELEVATIONS ARE TO INVERTS UNLESS NOTED (INSIDE BOTTOM OF PIPE) 6.D-BOX OUTLET PIPES SHALL BE LEVEL MIN. Z.O FT. (SECT. 15.10: 3 TITLE 5)

PROFILE OF SYSTEM NO SCALE



NOTES:

- 7. ALL LOAM, SUBSOIL, AND OTHER IMPERVIOUS MATERIAL SHALL BE REMOVED WITHIN 25 FT. OF LEACHING FACILITY SECT 15.02:17
- 8. FINISH GRADE ABOVE & ADVACENT TO SYSTEM SHALL SLOPE & least 2% TO PREVENT ACCUMULATION OF SURFACE WATER.
- 9. GRAVEL FILL TO HAVE A Z.O MIN/IN RATE BEFORE AND AFTER PLACEMENT. CROSSECTION OF SYSTEM

|  |  |              | • |
|--|--|--------------|---|
|  |  |              |   |
|  |  |              | ¥ |
|  |  |              |   |
|  |  |              |   |
|  |  |              |   |
|  |  |              |   |
|  |  |              |   |
|  |  |              |   |
|  |  |              |   |
|  |  |              |   |
|  |  |              |   |
|  |  |              |   |
|  |  |              |   |
|  |  |              |   |
|  |  |              |   |
|  |  |