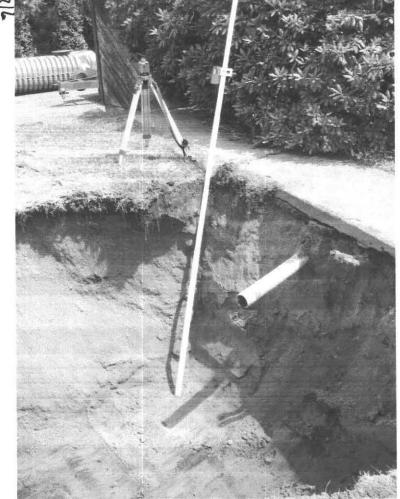

### Commonwealth of Massachusetts

| 496     | Soi                                                                                                                                                                                                          | utheast Street                                                                                                                                                  |                   |                    |                                |  |  |  |
|---------|--------------------------------------------------------------------------------------------------------------------------------------------------------------------------------------------------------------|-----------------------------------------------------------------------------------------------------------------------------------------------------------------|-------------------|--------------------|--------------------------------|--|--|--|
| Pro     | perty .                                                                                                                                                                                                      | Address                                                                                                                                                         |                   |                    |                                |  |  |  |
|         |                                                                                                                                                                                                              | nd Sonia Aldrich 488 Southeast Street                                                                                                                           |                   |                    |                                |  |  |  |
|         | terit                                                                                                                                                                                                        | Name                                                                                                                                                            |                   | 04000              |                                |  |  |  |
| Amherst |                                                                                                                                                                                                              | MA<br>State                                                                                                                                                     | 01002<br>Zip Code | 7.05.2007          |                                |  |  |  |
| City    | Towr                                                                                                                                                                                                         | 1                                                                                                                                                               | State             | Zip Code           | Date of Inspection             |  |  |  |
| -       |                                                                                                                                                                                                              |                                                                                                                                                                 |                   |                    |                                |  |  |  |
|         |                                                                                                                                                                                                              |                                                                                                                                                                 |                   |                    |                                |  |  |  |
|         |                                                                                                                                                                                                              |                                                                                                                                                                 |                   |                    |                                |  |  |  |
| _       | _                                                                                                                                                                                                            |                                                                                                                                                                 |                   |                    |                                |  |  |  |
| В.      | Ce                                                                                                                                                                                                           | ertification (cont.)                                                                                                                                            |                   |                    |                                |  |  |  |
|         | Insp                                                                                                                                                                                                         | pection Summary: Check A,B,C,D or E                                                                                                                             | : / always        | complete all of    | Section D                      |  |  |  |
| A)      | Sys                                                                                                                                                                                                          | stem Passes:                                                                                                                                                    |                   |                    |                                |  |  |  |
|         | ☑ I have not found any information which indicates that any of the failure criteria described in 310 CMR 15.303 or in 310 CMR 15.304 exist. Any failure criteria not evaluated are indicated below.          |                                                                                                                                                                 |                   |                    |                                |  |  |  |
|         | Cor                                                                                                                                                                                                          | mments:                                                                                                                                                         |                   |                    |                                |  |  |  |
|         | All levels were good at inspection, system is 21 years old. (D. box, & S. tank had good levels and no indication of past high staining or ponding. (D. box & S. tank needed to be replaced due to cracking). |                                                                                                                                                                 |                   |                    |                                |  |  |  |
|         | R                                                                                                                                                                                                            | inspected 7/25/07 New                                                                                                                                           | Box +             | TOUK               |                                |  |  |  |
| B)      |                                                                                                                                                                                                              | stem Conditionally Passes:                                                                                                                                      |                   |                    |                                |  |  |  |
| ,       | ,                                                                                                                                                                                                            | ,                                                                                                                                                               |                   |                    |                                |  |  |  |
|         |                                                                                                                                                                                                              | One or more system components as or replaced or repaired. The system, upon the Board of Health, will pass.                                                      |                   |                    |                                |  |  |  |
|         |                                                                                                                                                                                                              | swer yes, no or not determined (Y, N, Nermined," please explain.                                                                                                | ND) in the [      | for the follow     | ing statements. If "not        |  |  |  |
|         |                                                                                                                                                                                                              | The septic tank is metal and over 20 y<br>structurally unsound, exhibits substan<br>System will pass inspection if the exis<br>approved by the Board of Health. | tial infiltrati   | on or exfiltration | n or tank failure is imminent. |  |  |  |
|         |                                                                                                                                                                                                              | * A metal septic tank will pass inspect of Compliance indicating that the tank                                                                                  |                   |                    |                                |  |  |  |
|         | ND                                                                                                                                                                                                           | Explain:                                                                                                                                                        |                   |                    |                                |  |  |  |
|         |                                                                                                                                                                                                              |                                                                                                                                                                 |                   |                    |                                |  |  |  |
|         |                                                                                                                                                                                                              |                                                                                                                                                                 |                   |                    |                                |  |  |  |
|         |                                                                                                                                                                                                              | Observation of sewage backup or bre to broken or obstructed pipe(s) or due pass inspection if (with approval of Bo                                              | to a broke        | n, settled or un   |                                |  |  |  |

# Title 5 Official Inspection Form Subsurface Sewage Disposal System Form - Not for Voluntary Assessments

| 96 So     | utheast                                                                                                                                                              | Street                                                                                     |               |                   |                                                            |  |  |
|-----------|----------------------------------------------------------------------------------------------------------------------------------------------------------------------|--------------------------------------------------------------------------------------------|---------------|-------------------|------------------------------------------------------------|--|--|
|           | Address                                                                                                                                                              |                                                                                            |               |                   |                                                            |  |  |
|           |                                                                                                                                                                      | Aldrich 488 Southeast Street                                                               |               |                   |                                                            |  |  |
| )wner's l |                                                                                                                                                                      |                                                                                            | 8.4.A         | 01000             |                                                            |  |  |
| Amhers    | SL .                                                                                                                                                                 |                                                                                            | MA<br>State   | 01002<br>Zip Code | 7.05.2007                                                  |  |  |
| city/Town | 1                                                                                                                                                                    |                                                                                            |               |                   | Date of Inspection                                         |  |  |
|           |                                                                                                                                                                      | broken pipe(s) are replaced                                                                |               |                   |                                                            |  |  |
|           |                                                                                                                                                                      | obstruction is removed                                                                     |               |                   |                                                            |  |  |
| 3. Ce     | ertific                                                                                                                                                              | ation (cont.)                                                                              | (A)           |                   |                                                            |  |  |
| B)        | Systen                                                                                                                                                               | n Conditionally Passes (cont.)                                                             | :             |                   |                                                            |  |  |
|           |                                                                                                                                                                      | distribution box is leveled or re                                                          | placed        |                   |                                                            |  |  |
| ND        | Explain                                                                                                                                                              | ı:                                                                                         |               |                   |                                                            |  |  |
| D. I      | oox & Ta                                                                                                                                                             | ank were replaced and reinspec                                                             | ted. 7/2      | 5/02 (1           | W)                                                         |  |  |
|           |                                                                                                                                                                      |                                                                                            |               |                   |                                                            |  |  |
|           | The system required pumping more than 4 times a year due to broken or obstructed pipe(s). The system will pass inspection if (with approval of the Board of Health): |                                                                                            |               |                   |                                                            |  |  |
|           |                                                                                                                                                                      | broken pipe(s) are replaced                                                                |               |                   |                                                            |  |  |
|           |                                                                                                                                                                      | obstruction is removed                                                                     |               |                   |                                                            |  |  |
| ND        | Explain                                                                                                                                                              | 1:                                                                                         |               |                   |                                                            |  |  |
|           |                                                                                                                                                                      |                                                                                            |               |                   |                                                            |  |  |
| -         |                                                                                                                                                                      |                                                                                            |               |                   |                                                            |  |  |
| C)        | Furthe                                                                                                                                                               | r Evaluation is Required by th                                                             | ne Board of   | Health:           |                                                            |  |  |
|           |                                                                                                                                                                      | ons exist which require further etem is failing to protect public he                       |               |                   | f Health in order to determine if nment.                   |  |  |
|           | 15.303                                                                                                                                                               | tem will pass unless Board of<br>(1)(b) that the system is not for<br>and the environment: |               |                   | ccordance with 310 CMR<br>which will protect public health |  |  |
|           |                                                                                                                                                                      | Cesspool or privy is within 50 t                                                           | feet of a sur | face water        |                                                            |  |  |
|           |                                                                                                                                                                      | Cesspool or privy is within 50 f                                                           | feet of a bor | dering vegeta     | ted wetland or a salt marsh                                |  |  |
|           |                                                                                                                                                                      | tem will fail unless the Board<br>nines that the system is functi                          |               |                   |                                                            |  |  |