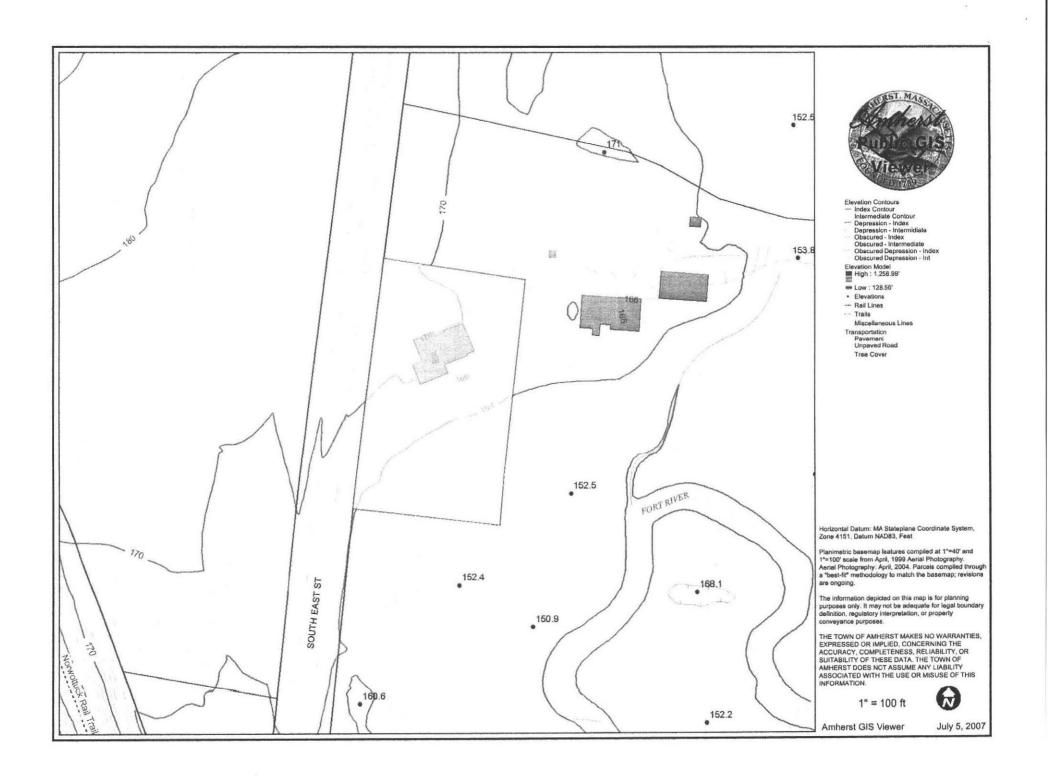

### Commonwealth of Massachusetts

| 496     | Soi                                                                                                                                                                                                          | utheast Street                                                                                                                                                  |                   |                    |                                |  |  |  |
|---------|--------------------------------------------------------------------------------------------------------------------------------------------------------------------------------------------------------------|-----------------------------------------------------------------------------------------------------------------------------------------------------------------|-------------------|--------------------|--------------------------------|--|--|--|
| Pro     | perty .                                                                                                                                                                                                      | Address                                                                                                                                                         |                   |                    |                                |  |  |  |
|         |                                                                                                                                                                                                              | nd Sonia Aldrich 488 Southeast Street                                                                                                                           |                   |                    |                                |  |  |  |
|         | terit                                                                                                                                                                                                        | Name                                                                                                                                                            |                   | 04000              |                                |  |  |  |
| Amherst |                                                                                                                                                                                                              | MA<br>State                                                                                                                                                     | 01002<br>Zip Code | 7.05.2007          |                                |  |  |  |
| City    | Towr                                                                                                                                                                                                         | 1                                                                                                                                                               | State             | Zip Code           | Date of Inspection             |  |  |  |
| -       |                                                                                                                                                                                                              |                                                                                                                                                                 |                   |                    |                                |  |  |  |
|         |                                                                                                                                                                                                              |                                                                                                                                                                 |                   |                    |                                |  |  |  |
|         |                                                                                                                                                                                                              |                                                                                                                                                                 |                   |                    |                                |  |  |  |
| _       | _                                                                                                                                                                                                            |                                                                                                                                                                 |                   |                    |                                |  |  |  |
| В.      | Ce                                                                                                                                                                                                           | ertification (cont.)                                                                                                                                            |                   |                    |                                |  |  |  |
|         | Insp                                                                                                                                                                                                         | pection Summary: Check A,B,C,D or E                                                                                                                             | : / always        | complete all of    | Section D                      |  |  |  |
| A)      | Sys                                                                                                                                                                                                          | stem Passes:                                                                                                                                                    |                   |                    |                                |  |  |  |
|         | ☑ I have not found any information which indicates that any of the failure criteria described in 310 CMR 15.303 or in 310 CMR 15.304 exist. Any failure criteria not evaluated are indicated below.          |                                                                                                                                                                 |                   |                    |                                |  |  |  |
|         | Cor                                                                                                                                                                                                          | mments:                                                                                                                                                         |                   |                    |                                |  |  |  |
|         | All levels were good at inspection, system is 21 years old. (D. box, & S. tank had good levels and no indication of past high staining or ponding. (D. box & S. tank needed to be replaced due to cracking). |                                                                                                                                                                 |                   |                    |                                |  |  |  |
|         | R                                                                                                                                                                                                            | inspected 7/25/07 New                                                                                                                                           | Box +             | TOUK               |                                |  |  |  |
| B)      |                                                                                                                                                                                                              | stem Conditionally Passes:                                                                                                                                      |                   |                    |                                |  |  |  |
| ,       | ,                                                                                                                                                                                                            | ,                                                                                                                                                               |                   |                    |                                |  |  |  |
|         |                                                                                                                                                                                                              | One or more system components as or replaced or repaired. The system, upon the Board of Health, will pass.                                                      |                   |                    |                                |  |  |  |
|         |                                                                                                                                                                                                              | swer yes, no or not determined (Y, N, Nermined," please explain.                                                                                                | ND) in the [      | for the follow     | ing statements. If "not        |  |  |  |
|         |                                                                                                                                                                                                              | The septic tank is metal and over 20 y<br>structurally unsound, exhibits substan<br>System will pass inspection if the exis<br>approved by the Board of Health. | tial infiltrati   | on or exfiltration | n or tank failure is imminent. |  |  |  |
|         |                                                                                                                                                                                                              | * A metal septic tank will pass inspect of Compliance indicating that the tank                                                                                  |                   |                    |                                |  |  |  |
|         | ND                                                                                                                                                                                                           | Explain:                                                                                                                                                        |                   |                    |                                |  |  |  |
|         |                                                                                                                                                                                                              |                                                                                                                                                                 |                   |                    |                                |  |  |  |
|         |                                                                                                                                                                                                              |                                                                                                                                                                 |                   |                    |                                |  |  |  |
|         |                                                                                                                                                                                                              | Observation of sewage backup or bre to broken or obstructed pipe(s) or due pass inspection if (with approval of Bo                                              | to a broke        | n, settled or un   |                                |  |  |  |

# Title 5 Official Inspection Form Subsurface Sewage Disposal System Form - Not for Voluntary Assessments

| 96 So     | utheast                                                                                                                                                              | Street                                                                                     |               |                   |                                                            |  |  |
|-----------|----------------------------------------------------------------------------------------------------------------------------------------------------------------------|--------------------------------------------------------------------------------------------|---------------|-------------------|------------------------------------------------------------|--|--|
|           | Address                                                                                                                                                              |                                                                                            |               |                   |                                                            |  |  |
|           |                                                                                                                                                                      | Aldrich 488 Southeast Street                                                               |               |                   |                                                            |  |  |
| )wner's l |                                                                                                                                                                      |                                                                                            | 8.4.A         | 01000             |                                                            |  |  |
| Amhers    | SL .                                                                                                                                                                 |                                                                                            | MA<br>State   | 01002<br>Zip Code | 7.05.2007                                                  |  |  |
| city/Town | 1                                                                                                                                                                    |                                                                                            |               |                   | Date of Inspection                                         |  |  |
|           |                                                                                                                                                                      | broken pipe(s) are replaced                                                                |               |                   |                                                            |  |  |
|           |                                                                                                                                                                      | obstruction is removed                                                                     |               |                   |                                                            |  |  |
| 3. Ce     | ertific                                                                                                                                                              | ation (cont.)                                                                              | (A)           |                   |                                                            |  |  |
| B)        | Systen                                                                                                                                                               | n Conditionally Passes (cont.)                                                             | :             |                   |                                                            |  |  |
|           |                                                                                                                                                                      | distribution box is leveled or re                                                          | placed        |                   |                                                            |  |  |
| ND        | Explain                                                                                                                                                              | ı:                                                                                         |               |                   |                                                            |  |  |
| D. I      | oox & Ta                                                                                                                                                             | ank were replaced and reinspec                                                             | ted. 7/2      | 5/02 (1           | W)                                                         |  |  |
|           |                                                                                                                                                                      |                                                                                            |               |                   |                                                            |  |  |
|           | The system required pumping more than 4 times a year due to broken or obstructed pipe(s). The system will pass inspection if (with approval of the Board of Health): |                                                                                            |               |                   |                                                            |  |  |
|           |                                                                                                                                                                      | broken pipe(s) are replaced                                                                |               |                   |                                                            |  |  |
|           |                                                                                                                                                                      | obstruction is removed                                                                     |               |                   |                                                            |  |  |
| ND        | Explain                                                                                                                                                              | 1:                                                                                         |               |                   |                                                            |  |  |
|           |                                                                                                                                                                      |                                                                                            |               |                   |                                                            |  |  |
| -         |                                                                                                                                                                      |                                                                                            |               |                   |                                                            |  |  |
| C)        | Furthe                                                                                                                                                               | r Evaluation is Required by th                                                             | ne Board of   | Health:           |                                                            |  |  |
|           |                                                                                                                                                                      | ons exist which require further etem is failing to protect public he                       |               |                   | f Health in order to determine if nment.                   |  |  |
|           | 15.303                                                                                                                                                               | tem will pass unless Board of<br>(1)(b) that the system is not for<br>and the environment: |               |                   | ccordance with 310 CMR<br>which will protect public health |  |  |
|           |                                                                                                                                                                      | Cesspool or privy is within 50 t                                                           | feet of a sur | face water        |                                                            |  |  |
|           |                                                                                                                                                                      | Cesspool or privy is within 50 f                                                           | feet of a bor | dering vegeta     | ted wetland or a salt marsh                                |  |  |
|           |                                                                                                                                                                      | tem will fail unless the Board<br>nines that the system is functi                          |               |                   |                                                            |  |  |