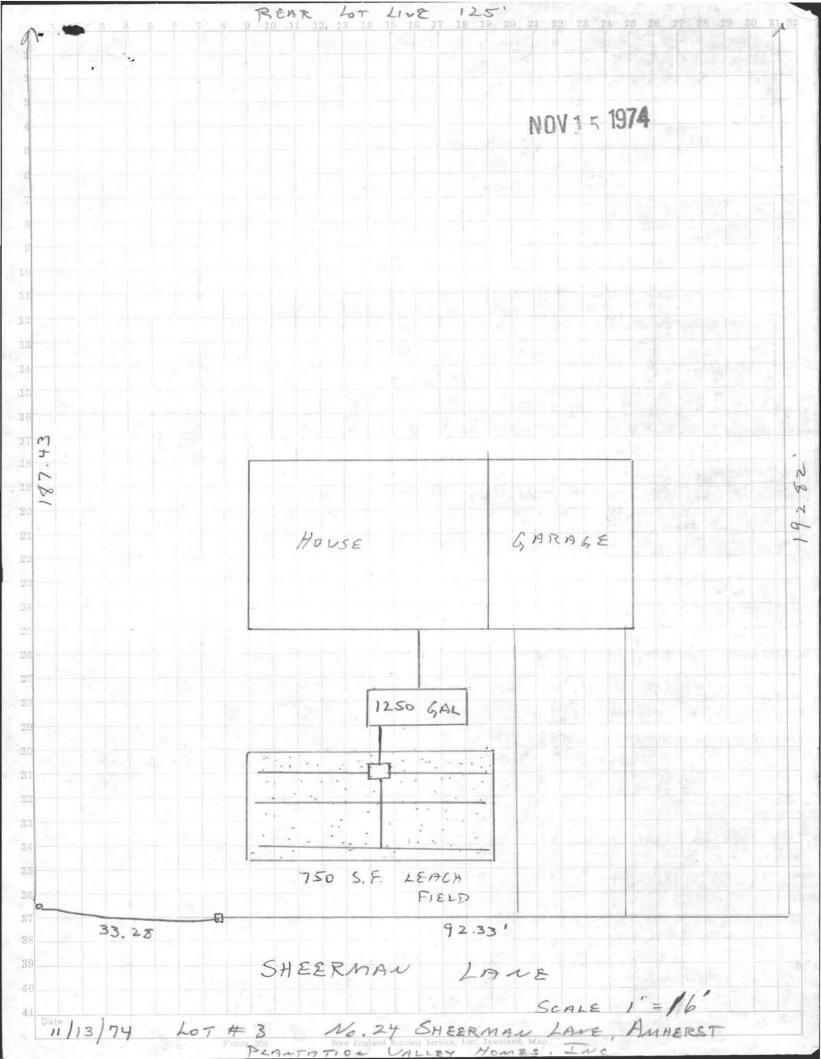

| #24                                                                                                                                                                                                                               |
|-----------------------------------------------------------------------------------------------------------------------------------------------------------------------------------------------------------------------------------|
| BOARD OF HEALTH, AMHERST, MASSACHUSETTS HOT                                                                                                                                                                                       |
| No. 7/4 1/ Date 11/7/74 Fee 3 Date Rec'd. 11-7-74 By                                                                                                                                                                              |
| No. $7/7/1$ Date $11/7/74$ Fee Date Rec'd. $1/7/74$ By $CN$                                                                                                                                                                       |
| Application is hereby made for a permit to Construct $(X)$ or Repair ( ) an Individual Sewage Disposal                                                                                                                            |
| Location-Address 24 SHERRMAN LANE ANNERST or Lot No. 3                                                                                                                                                                            |
| Owner PLANTATION VALLEY HOMES TO Address 123 MEADOW ST. FLORENCE M                                                                                                                                                                |
| Owner <u>PLANTATION</u> VALLEY HOMES INC. Address <u>123 MEADOW ST</u> , FLORENCE ON<br>Contractor <u>Address</u> <u>Address</u> <u>Size Lot 24,096 -</u><br>Dwelling No. of Bedrooms <u>5</u> Expansion Attic () Garbage Grinder |
| Type of Building Duzling Dimensions 60 x 28 Size Lot 24,096 2.                                                                                                                                                                    |
| Dwelling-No. of Bedrooms Expansion Attic ( ) Garbage Grinder                                                                                                                                                                      |
| Other No. of persons Showers (2_)                                                                                                                                                                                                 |
| Other fixtures<br>Town Water? YES Type of Well                                                                                                                                                                                    |
| Design Flow gallons per person per day. Total daily flow gallons                                                                                                                                                                  |
| Septic Tank-Liquid capacity 1250 gallons Dimensions: LWD                                                                                                                                                                          |
| Disposal Trench-No Width Total Length Total leaching area sq. ft.                                                                                                                                                                 |
| Disposal Bed—No Diameter Depth below inlet Total leaching area sq. ft.<br>Dry Well—No Diameter Depth below inlet Dimensions: x x                                                                                                  |
| Dry Well-No Diameter Depth below inlet Dimensions: x x                                                                                                                                                                            |
| Other: Distribution box ( ) No Dosing tank ( )                                                                                                                                                                                    |
| (Depth of Soil Line Below finished grade at foundation                                                                                                                                                                            |
| Test Pit No. 1 minutes per inch                                                                                                                                                                                                   |
| Test Pit No. 2 minutes per inch Depth of Test Pit                                                                                                                                                                                 |
| Test Pit No. 1 13 minutes per inch Depth of Test Pit 40"   Test Pit No. 2 minutes per inch Depth of Test Pit 10"   Description of Soil 5 5 10" 10"   Will disposal area be filled? 10" 10" 10"                                    |
| Will disposal area be filled? Cut down?                                                                                                                                                                                           |
| (On reverse side or separate sheet, show plot plan with building. Include dimensions, distances from all boundaries.<br>Show location of wells, streams, ledge, large trees, etc.)                                                |
| AGREEMENT: The undersigned agrees to construct the aforedescribed individual sewage disposal system in accord-                                                                                                                    |
| ance with the provisions of Article XI of the Sanitary Code and regulations of the Amherst Board of Health. The un-                                                                                                               |
| dersigned further agrees not to place the system in operation until a Certificate of Compliance has been issued by this                                                                                                           |
| board of health. Plantation Valley House. In 19/74                                                                                                                                                                                |
| ( C b ( ) Uwner or builder // date                                                                                                                                                                                                |
| Application Approved by                                                                                                                                                                                                           |
| Application Disapproved for the following reasons:                                                                                                                                                                                |
|                                                                                                                                                                                                                                   |
| BOARD OF HEALTH, AMHERST, MASSACHUSETTS                                                                                                                                                                                           |
| CERTIFICATE OF COMPLIANCE                                                                                                                                                                                                         |
| THIS IS TO CERTIFY, That the individual Sewage Disposal System installed ( ) or repaired ( ) by                                                                                                                                   |
| at has been constructed in accordance with the provisions of                                                                                                                                                                      |
| INSTALLER                                                                                                                                                                                                                         |
| Article XI of the State Sanitary Code as described in the application for Disposal Works Construction Permit No.                                                                                                                  |
| The issuance of this certificate shall not be construed as a guarantee that the system will function satisfactorily.                                                                                                              |
|                                                                                                                                                                                                                                   |
| DATE Inspector                                                                                                                                                                                                                    |
|                                                                                                                                                                                                                                   |
| BOARD OF HEALTH, AMHERST, MASSACHUSETTS                                                                                                                                                                                           |
| 77/// DISPOSAL WORKS CONSTRUCTION PERMIT                                                                                                                                                                                          |
| No. ///-// Parillan 14. /                                                                                                                                                                                                         |
| No. 1/1-1/<br>Permission is hereby granted PLANTATION VALLEY Honor /we to construct (X) or repair () an                                                                                                                           |
| Individual Sewage Disposal System at <u>AUT 3- 27 States and Later</u>                                                                                                                                                            |
| as shown on the application for Disposal Works Construction Permit No. 724-14<br>This permit is issued with the understanding that future alterations or additions will be made if necessary. This                                |
| permit shall not be construed as permission to create or maintain any sewage nuisance and in the issuance of this                                                                                                                 |
| permit the Board of Health assumes no responsibility for the future operation or maintenance of the system                                                                                                                        |
| 11-7 74 (CAA/1)                                                                                                                                                                                                                   |
| DATE 11-7-74<br>Board of Health                                                                                                                                                                                                   |
|                                                                                                                                                                                                                                   |

1. The use of the private sewage disposal system located at

Lot #3, Sheerman Lane

address

allowed by the attached permit will be discontinued.

2. That arrangements for securing a permit for connecting to the Town's sanitary sever system will be completed within a reasonable period, and