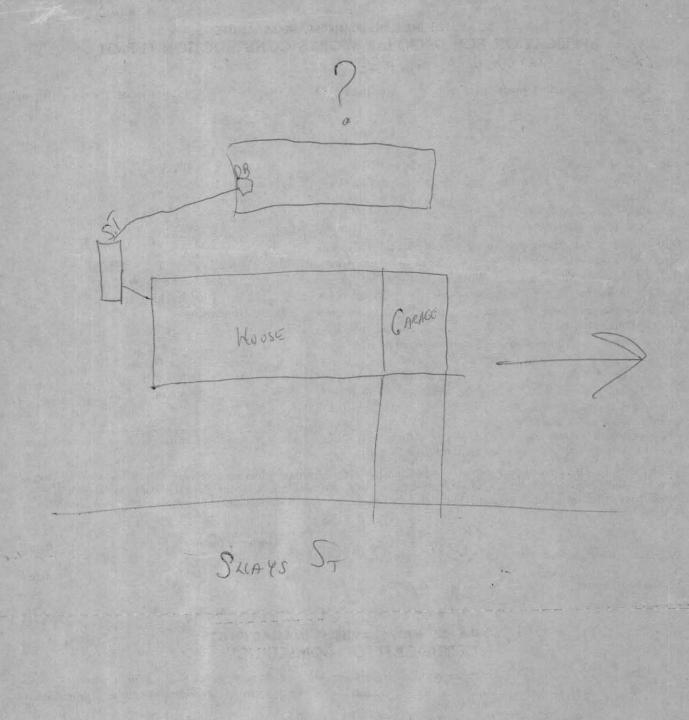

This system is certified as, "Passed" by the criteria in the regulation. Additional comments are included in the report.

This system was found to be functioning satisfactorilly but the septic tank outlet baffle and the distribution box were deteriorated. These two parts were replaced as part of the inspection. My final visit to the site on September 17 confirmed the part replacements.

The distribution box was also found to be deteriorated. This, I understand, should have prompted an application for permit to complete the D-Box replacement. In future situations like this, I will complete the application for permit. In this case, we went ahead with replacement of the D-Box, incidental to the inspection. The replacement distribution box was installed in the same location and at the same elevation as the box it replaced.