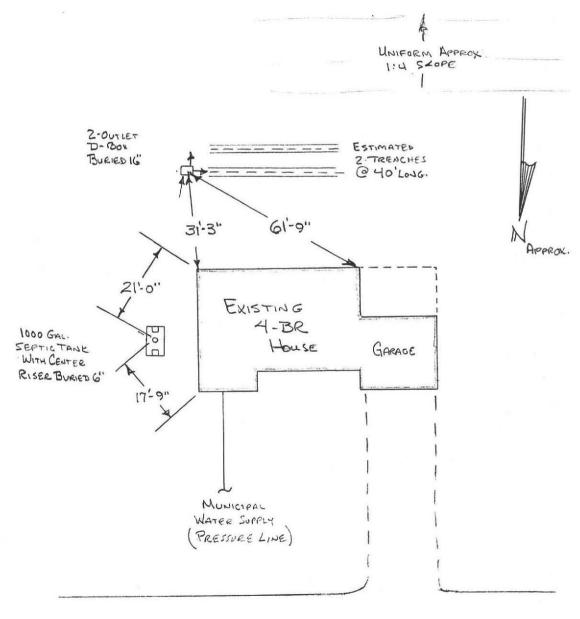

This system is certified as, "Passed" by the criteria in the regulation. Additional comments are included in the report.

This system was found to be functioning satisfactorilly but the septic tank outlet baffle and the distribution box were deteriorated. These two parts were replaced as part of the inspection. My final visit to the site on September 17 confirmed the part replacements.

The distribution box was also found to be deteriorated. This, I understand, should have prompted an application for permit to complete the D-Box replacement. In future situations like this, I will complete the application for permit. In this case, we went ahead with replacement of the D-Box, incidental to the inspection. The replacement distribution box was installed in the same location and at the same elevation as the box it replaced.