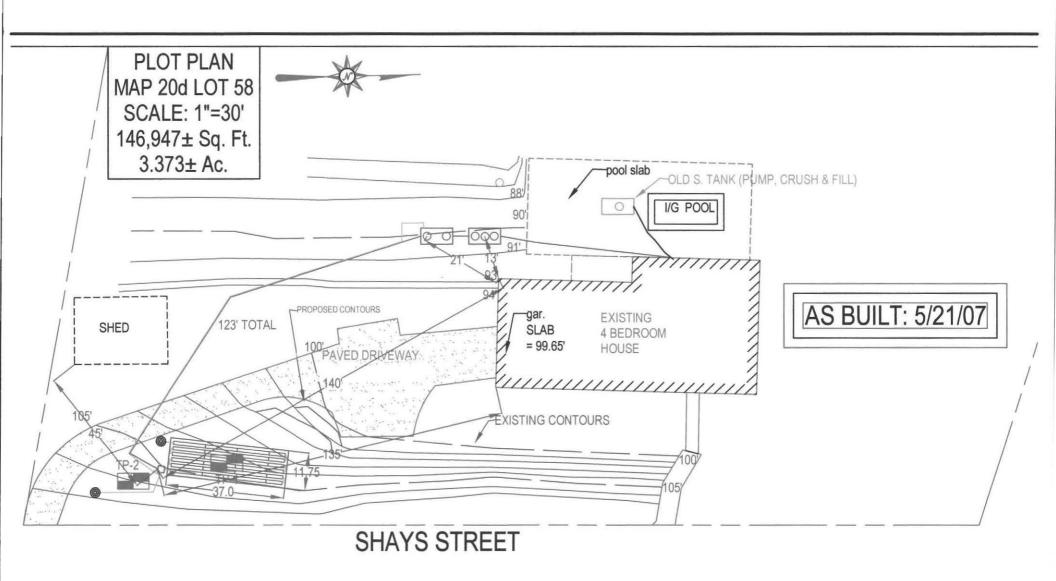

### Amherst Board of Health

RE:Septic System (Presby Enviro-septic) Installation Inspection 333 Shays Street Amherst (Zuckerman Property)

On this date, we inspected the installation of a Soil Absorption System <u>(S. Tank, P. Chamber & Enviro-septic L.</u> <u>Field</u>) We found the installation to be complete (except for completion of cover material and final fill) and in compliance with our plans and 310 CMR 15.000.

The installer representative (River Drive Excav.) & our inspection noted that the system was built properly, in accordance with the state regulations and our plans. The contractor was requested to have sufficient breakout soil on site and properly cover the system according to our plans and may backfill the system after review by local Health Department representatives.