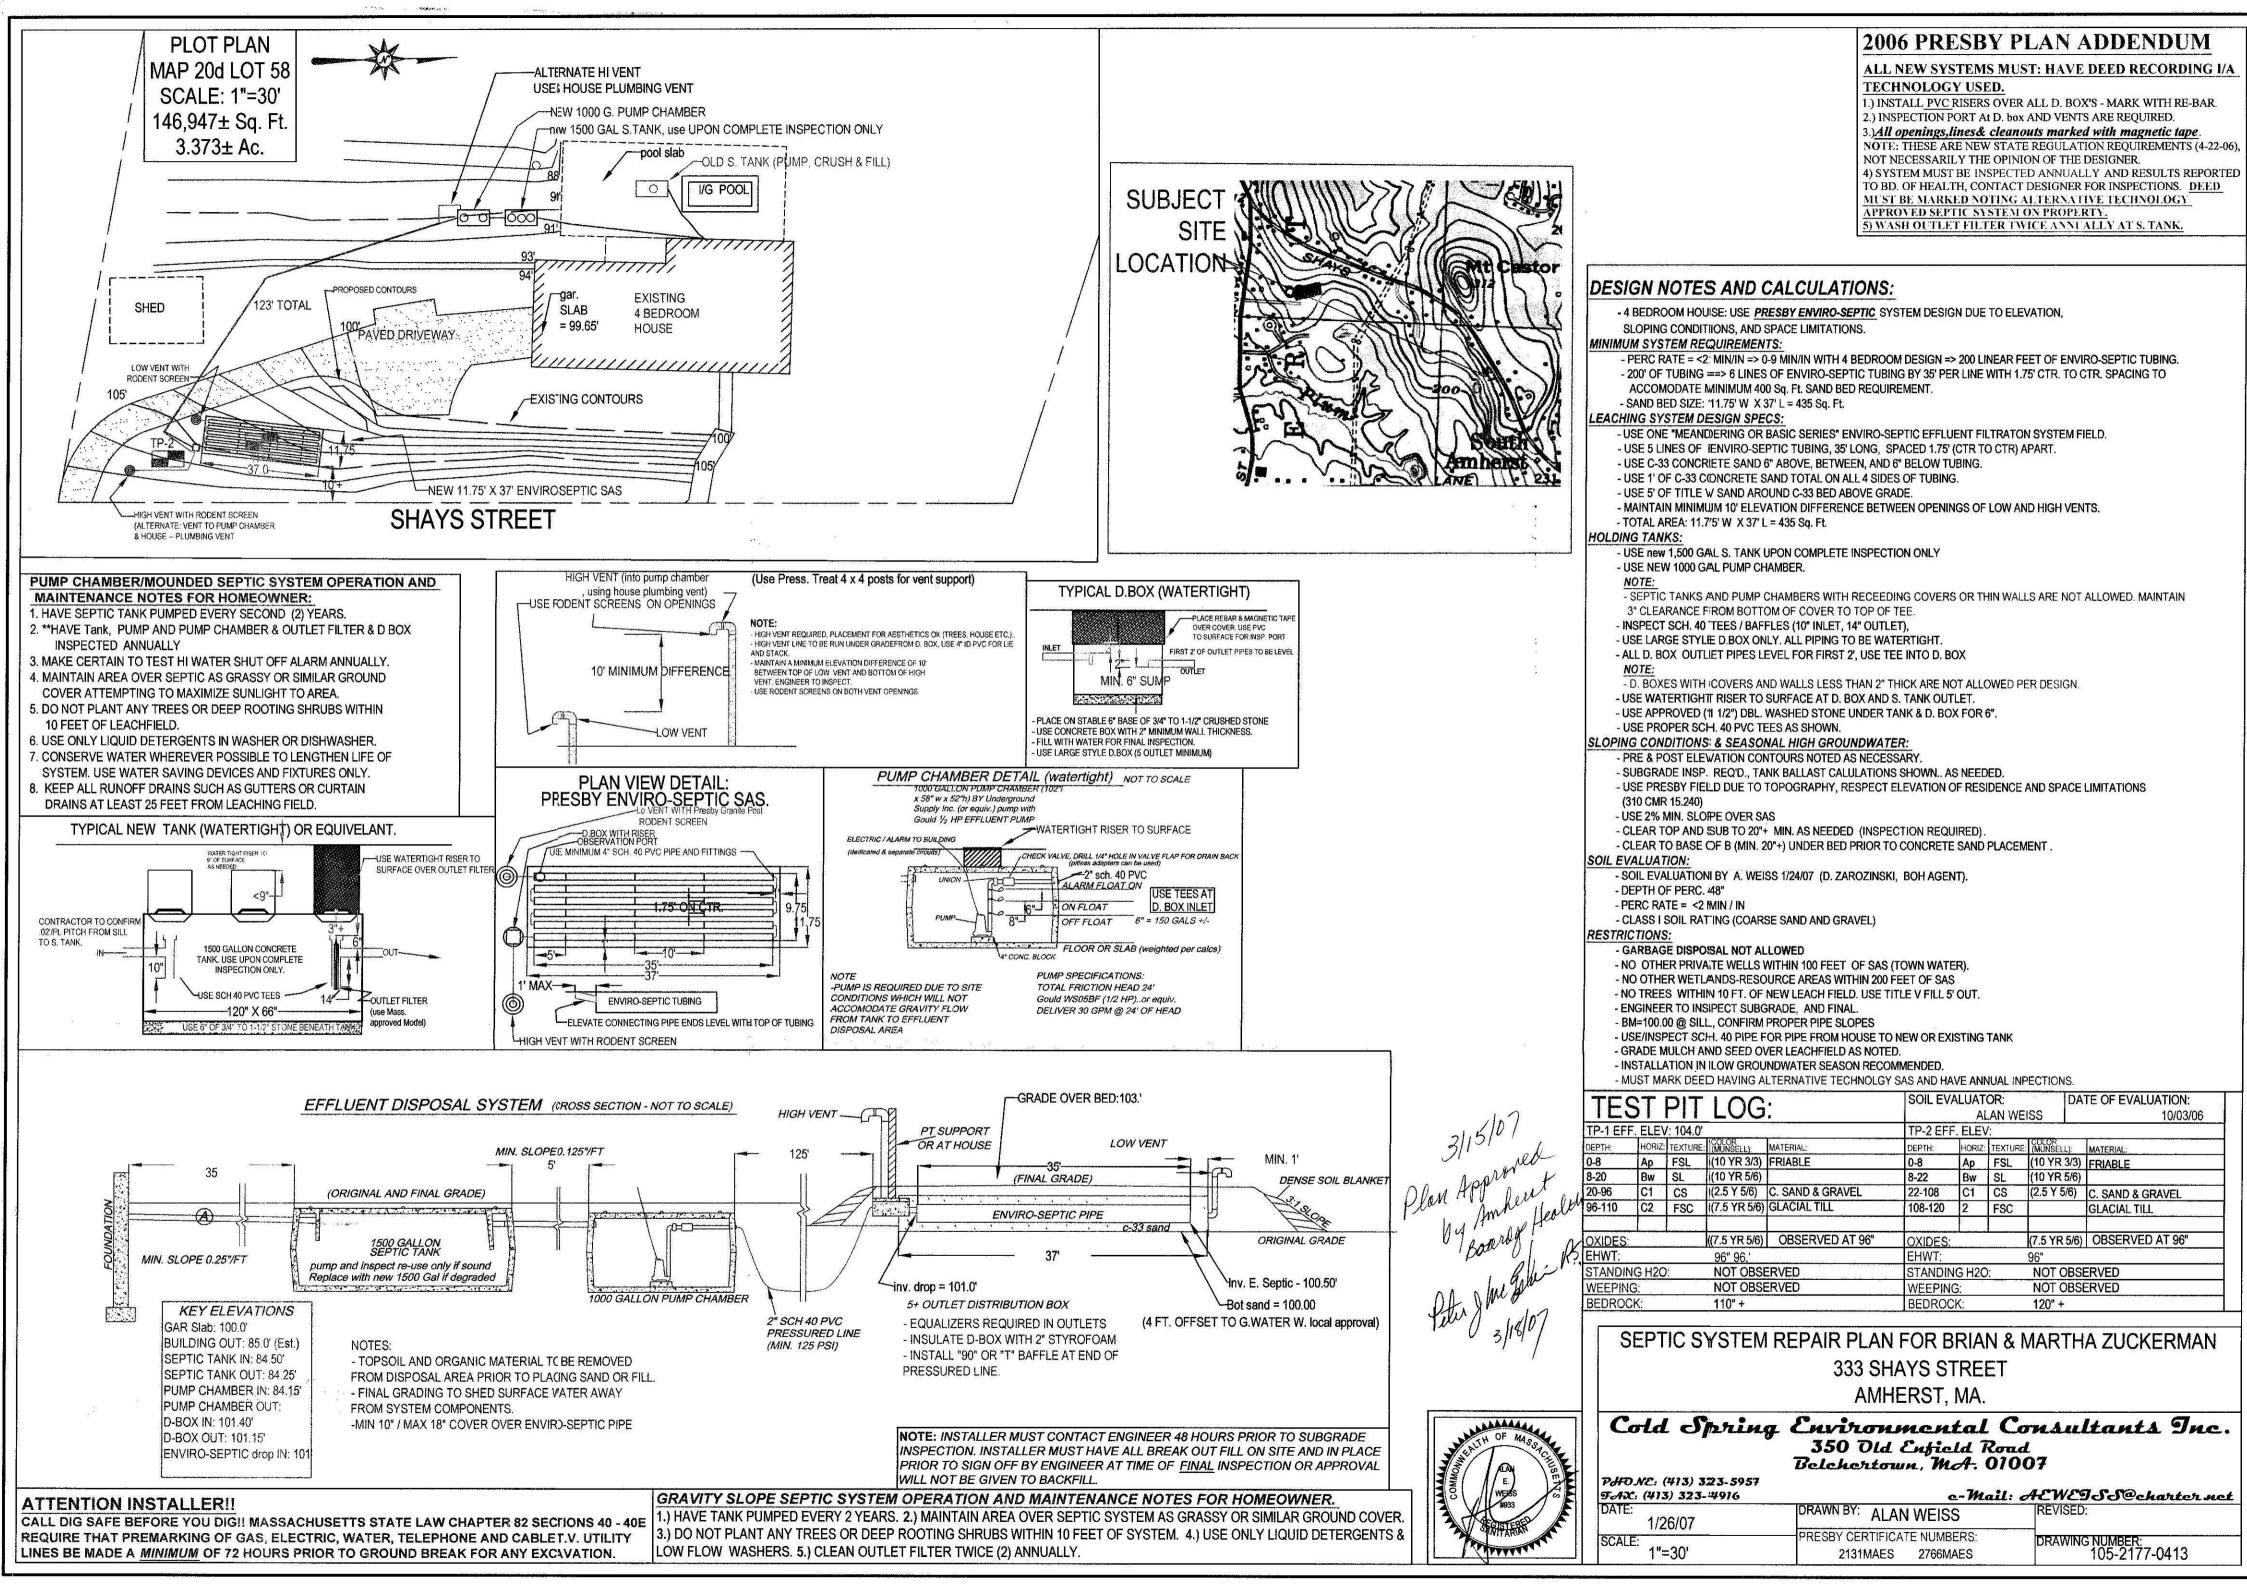

### Amherst Board of Health

RE:Septic System (Presby Enviro-septic) Installation Inspection 333 Shays Street Amherst (Zuckerman Property)

On this date, we inspected the installation of a Soil Absorption System <u>(S. Tank, P. Chamber & Enviro-septic L.</u> <u>Field</u>) We found the installation to be complete (except for completion of cover material and final fill) and in compliance with our plans and 310 CMR 15.000.

The installer representative (River Drive Excav.) & our inspection noted that the system was built properly, in accordance with the state regulations and our plans. The contractor was requested to have sufficient breakout soil on site and properly cover the system according to our plans and may backfill the system after review by local Health Department representatives.

- 1. You must note that the Presby Enviroseptic is considered an Innovative/Alternative System requiring annual inspections.
- 2. A Deed notation regarding the installation of such system is required and,
- 3. The installer is required to send the registration form to the manufacturer and local board of Health.

# SUB-GRADE INSPECTION

Location: 333 Shars 57

Property Owner: Zucker Man

I certify that I have inspected the excavation to sub-grade of the proposed septic system leaching area prior placement of any fill of stone, or construction of any portion of the system.

I further certify that:

- 1. All 'A' and 'B' horizon soils (topsoils and subsoils) were removed in the area of the . system.
- 2. There was no evidence of ground water in the excavation.
- 3. There was no evidence of "mottles" that would be in conflict with the findings of the deep hole soil profile.
- 4. That the excavation was accomplished to the proper depth and in conformance with the approved plans.