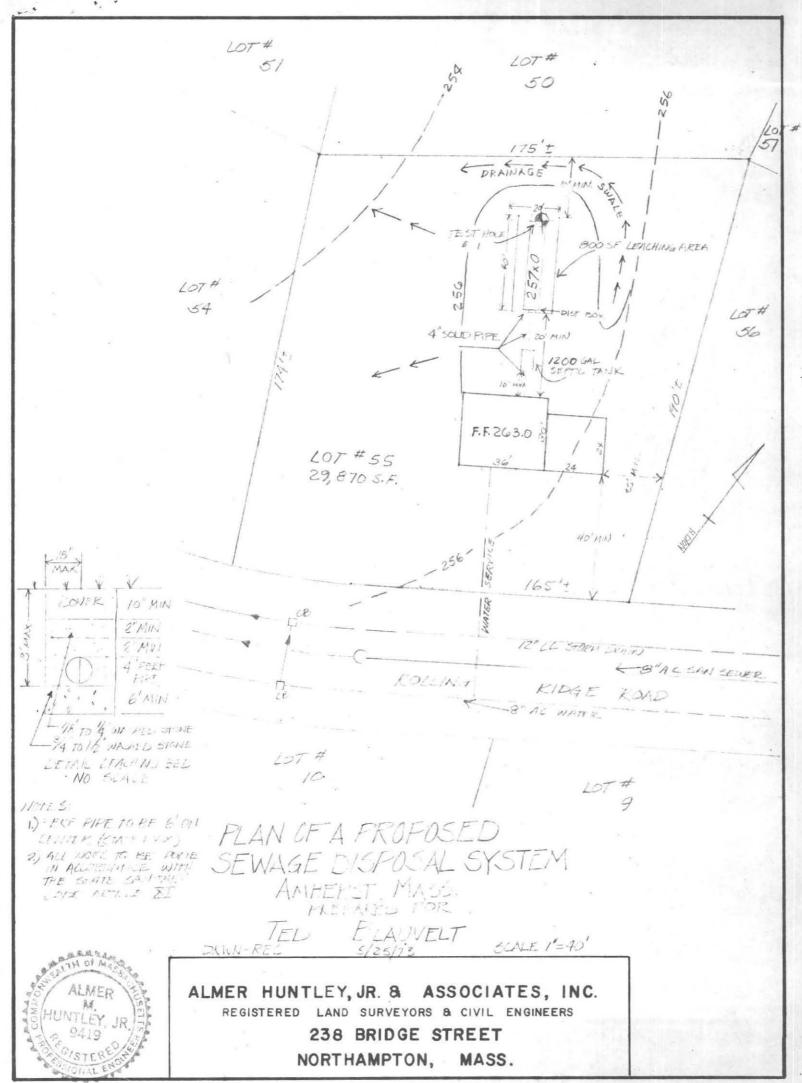

| ROADD OF HEALTH AMHEDST MASSACHUSETTS                                                                                                                                                                                                                     |  |  |  |  |  |
|-----------------------------------------------------------------------------------------------------------------------------------------------------------------------------------------------------------------------------------------------------------|--|--|--|--|--|
| BOARD OF HEALTH, AMHERST, MASSACHUSETTS APPLICATION FOR DISPOSAL WORKS CONSTRUCTION PERMIT                                                                                                                                                                |  |  |  |  |  |
| No. 73-67 Date June 7, 1973 Fee \$3.00 Date Rec'd. June 8, 1973 By DGF                                                                                                                                                                                    |  |  |  |  |  |
| Application is hereby made for a permit to Construct ( ) or Repair ( ) an Individual Sewage Disposal                                                                                                                                                      |  |  |  |  |  |
| System at: Location—Address ROLLING RIDGE ROAD or Lot No. # 55                                                                                                                                                                                            |  |  |  |  |  |
| Owner TED BLAUVELT Address                                                                                                                                                                                                                                |  |  |  |  |  |
| Contractor Address                                                                                                                                                                                                                                        |  |  |  |  |  |
| Type of Building Dimensions Size LotZ9,870  Dwelling—No. of Bedrooms Expansion Attic ( ) Garbage Grinder ( —)                                                                                                                                             |  |  |  |  |  |
| Other No. of persons Showers ( )                                                                                                                                                                                                                          |  |  |  |  |  |
| Other fixtures Type of Well                                                                                                                                                                                                                               |  |  |  |  |  |
| Design Flow 50 gallons per person per day. Total daily flow 400 gallons                                                                                                                                                                                   |  |  |  |  |  |
| Septic Tank—Liquid capacity 1250 gallons Dimensions: L10'-0" W 5'-0" D 5'-4"                                                                                                                                                                              |  |  |  |  |  |
| Disposal Trench-No Width _20' Total Length _40' Total leaching area _800 sq. ft.                                                                                                                                                                          |  |  |  |  |  |
| Disposal Bed—No Diameter Depth below inlet Total leaching area sq. ft.  Dry Well—No Diameter Depth below inlet Dimensions: x x                                                                                                                            |  |  |  |  |  |
| Other: Distribution box ( ) No Dosing tank ( )                                                                                                                                                                                                            |  |  |  |  |  |
| (Depth of Soil Line Below finished grade at foundation)                                                                                                                                                                                                   |  |  |  |  |  |
| Percolation Test Results Performed by P. BRAZEAU ~ HUNTLEY ENE'R Date 5-8-73                                                                                                                                                                              |  |  |  |  |  |
| Test Pit No. 2 minutes per inch Depth of Test Pit 5 -6"                                                                                                                                                                                                   |  |  |  |  |  |
| Test Pit No. 1 0.3 minutes per inch Test Pit No. 2 minutes per inch Depth of Test Pit 3'-3" Depth of Test Pit 5'-6" Depth of Test Pit 5'-6" Depth of Test Pit 5'-6"                                                                                       |  |  |  |  |  |
| Will disposal area be filled? No Cut down?                                                                                                                                                                                                                |  |  |  |  |  |
| (On reverse side or separate sheet, show plot plan with building. Include dimensions, distances from all boundaries. Show location of wells, streams, ledge, large trees, etc.)                                                                           |  |  |  |  |  |
| and with the provisions of Article XI of the Sanitary Code and regulations of the Amherst Board of Health. The undersigned further agrees not to place the system in operation until a Certificate of Compliance has been issued by this board of health? |  |  |  |  |  |
| BOARD OF HEALTH, AMHERST, MASSACHUSETTS CERTIFICATE OF COMPLIANCE                                                                                                                                                                                         |  |  |  |  |  |
| THIS IS TO CERTIFY, That the individual Sewage Disposal System installed ( ) or repaired ( ) by  at has been constructed in accordance with the provisions of INSTALLER                                                                                   |  |  |  |  |  |
| Article XI of the State Sanitary Code as described in the application for Disposal Works Construction Permit No.                                                                                                                                          |  |  |  |  |  |
| The issuance of this certificate shall not be construed as a guarantee that the system will function satisfactorily.                                                                                                                                      |  |  |  |  |  |
| DATE Inspector                                                                                                                                                                                                                                            |  |  |  |  |  |
| BOARD OF HEALTH, AMHERST, MASSACHUSETTS DISPOSAL WORKS CONSTRUCTION PERMIT                                                                                                                                                                                |  |  |  |  |  |
| No. 13-61 T R                                                                                                                                                                                                                                             |  |  |  |  |  |
| No. Bold Permission is hereby granted To Bauces to construct ( ) or repair ( ) an Individual Sewage Disposal System at Lot SS - ROCCING ROCK ( )                                                                                                          |  |  |  |  |  |
| Individual Sewage Disposal System at Lot S's - Cocytic Rolling for Disposal World Construction Powers N                                                                                                                                                   |  |  |  |  |  |
| as shown on the application for Disposal Works Construction Permit No. 73-67 This permit is issued with the understanding that future alterations or additions will be made if necessary. This                                                            |  |  |  |  |  |
| permit shall not be construed as permission to create or maintain any sewage nuisance and in the issuance of this permit the Board of Health assumes no responsibility for the future operation or maintenance of the system.                             |  |  |  |  |  |
| DATE June 8 UM3  Board of Health                                                                                                                                                                                                                          |  |  |  |  |  |

DESSERVATION PIL DATE: 5-8-73 TED BLAUVELT POLUNG RIDGE POAD OBSERVER: IPPS! REQUESTED BY: \_ LOCATION: AMHERST MAIL ADDRESS! LOT # .66 LOT # 55 9" TOPSOIL 9" TOPSOIL SILT ? SILT C 1'-0" GRAVEL GRAVEL SAND ! 16" COARSE 8'-0" 6-6" GRAVEL SAND 4:9" 4'-9" SAND PERC RATE = 0.3 MIN/IN GROUND WATER NONE PERC PATE = 0.3 MIN GROUND WATER GROONS WATER