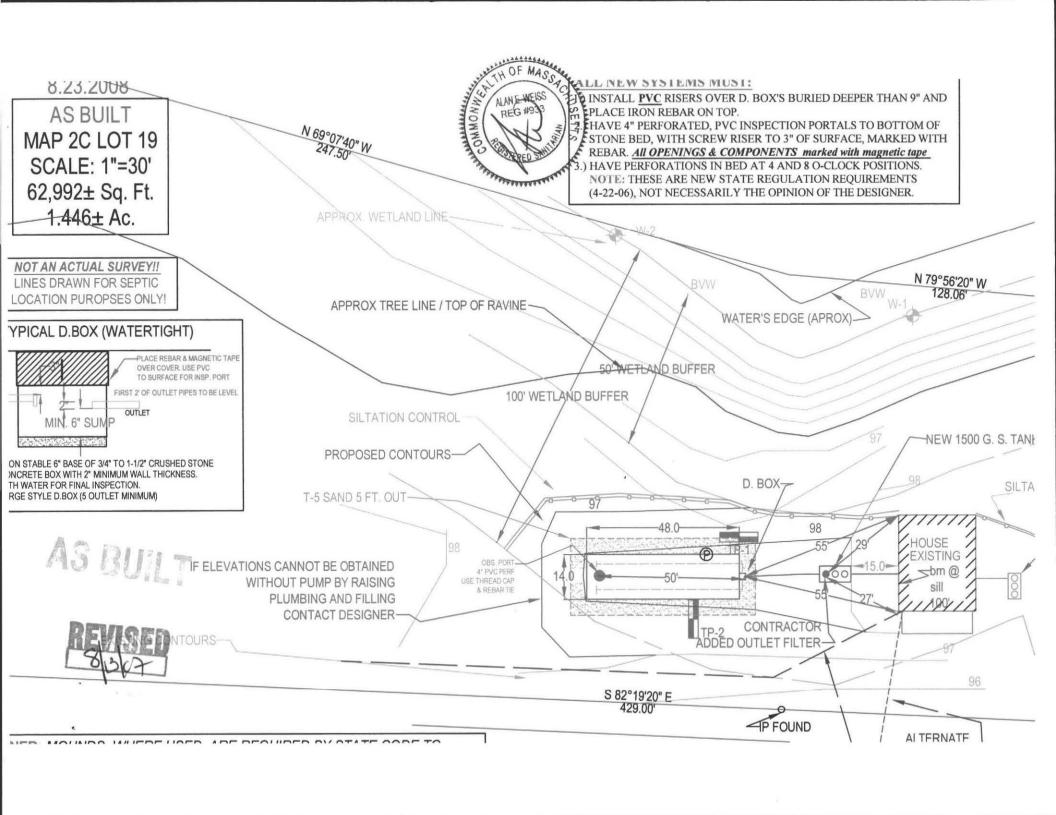

413-323-5957, phone 413-323-4916, fax MEALTH OF MAN SONCHUS REGISTERS SANITABLE SANI

AS BUILT ATTACHED: \*\*OWNER MUST MAINTAIN THE OUTLET FILTER\*\*