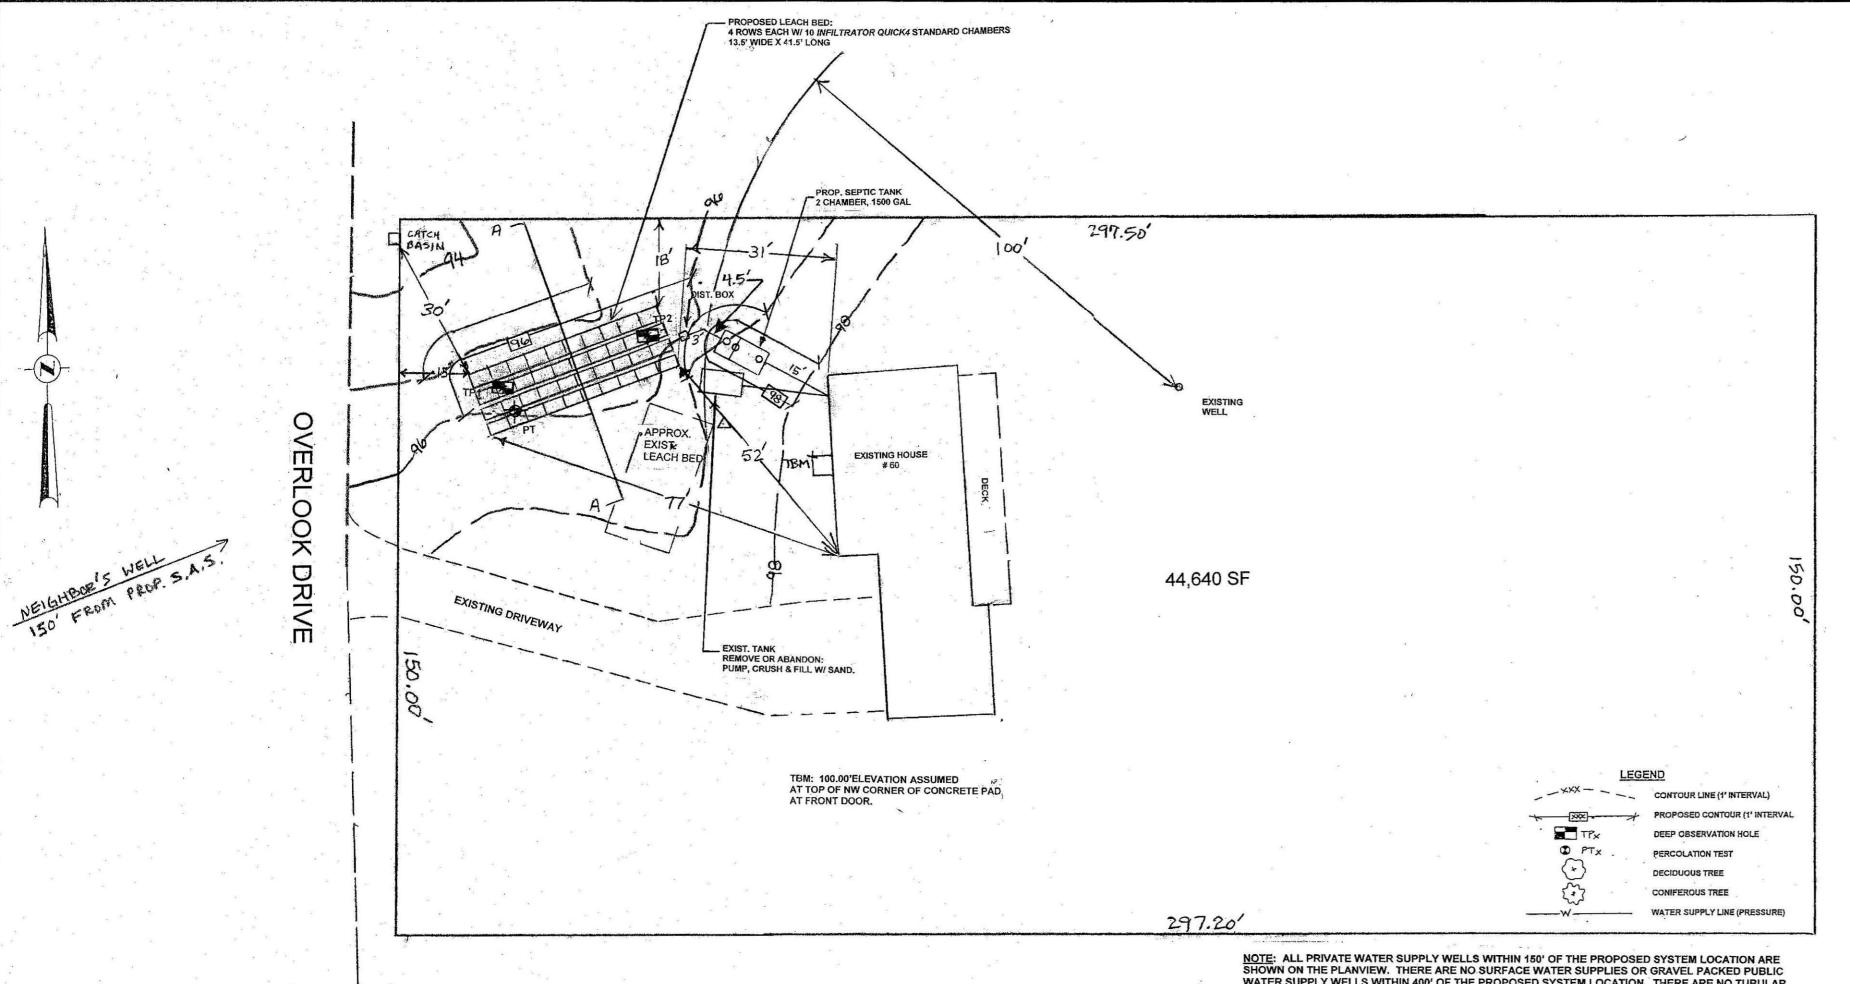

### **PLANVIEW**

DESIGN CALULATION

4-bedrooms, no garbage grinder = 440 gpd. 1500 gallon precast two chamber septic tank.

Proposed Soil Absorption System: one Infiltrator leach bed;
13.5' wide X 41.5' long
four rows each w/ ten Infiltrator Quick4 standard chambers
total of 40 chambers

Each standard chamber (bed configuration): 40 chambers each 4.0 LF: 160.0 LF X 4.72 SF/LF: = 4.72 SF/LF. = 160.0 LF.

= 440.00 gpd (OK)

Calculated Design Flow: 755.2 SF X 0.60 GPD/SF: Total Required Design Flow = 453.12 gpd.

#### PLAN OF SEPTIC SYSTEM REPAIR 60 OVERLOOK DRIVE, AMHERST, MA 01002

#### WILLIAM F. & DENISE T. BARRY 60 OVERLOOK DRIVE, AMHERST, MA 01002

| SCALE: AS SHOWN | APPROVED BY:             | DRAWN BY R |
|-----------------|--------------------------|------------|
| DATE: 6/5/06    |                          | REVISED    |
| Д               | MHERST CIVIL ENGINE      | ERING      |
| RIC             | HARD COSTA, P.E. / ROBER | TSTOVER    |