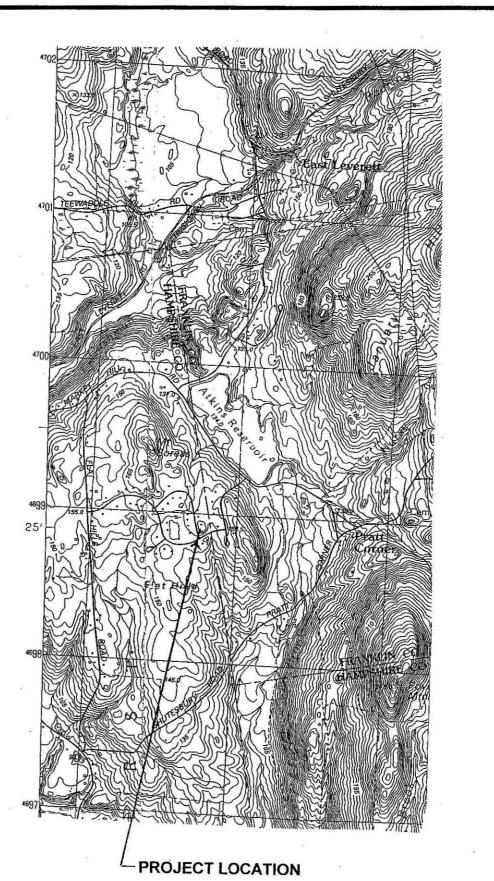

### PROFILE OF SYSTEM SCALE: H: 1" = 10' V: 1" = 3'

SECTION OF LEACH BED SCALE: H: 1" = 10' V: 1" = 3'

USGS SHUTESBURY, MASS. QUADRANGLE SCALE: 1:25 000