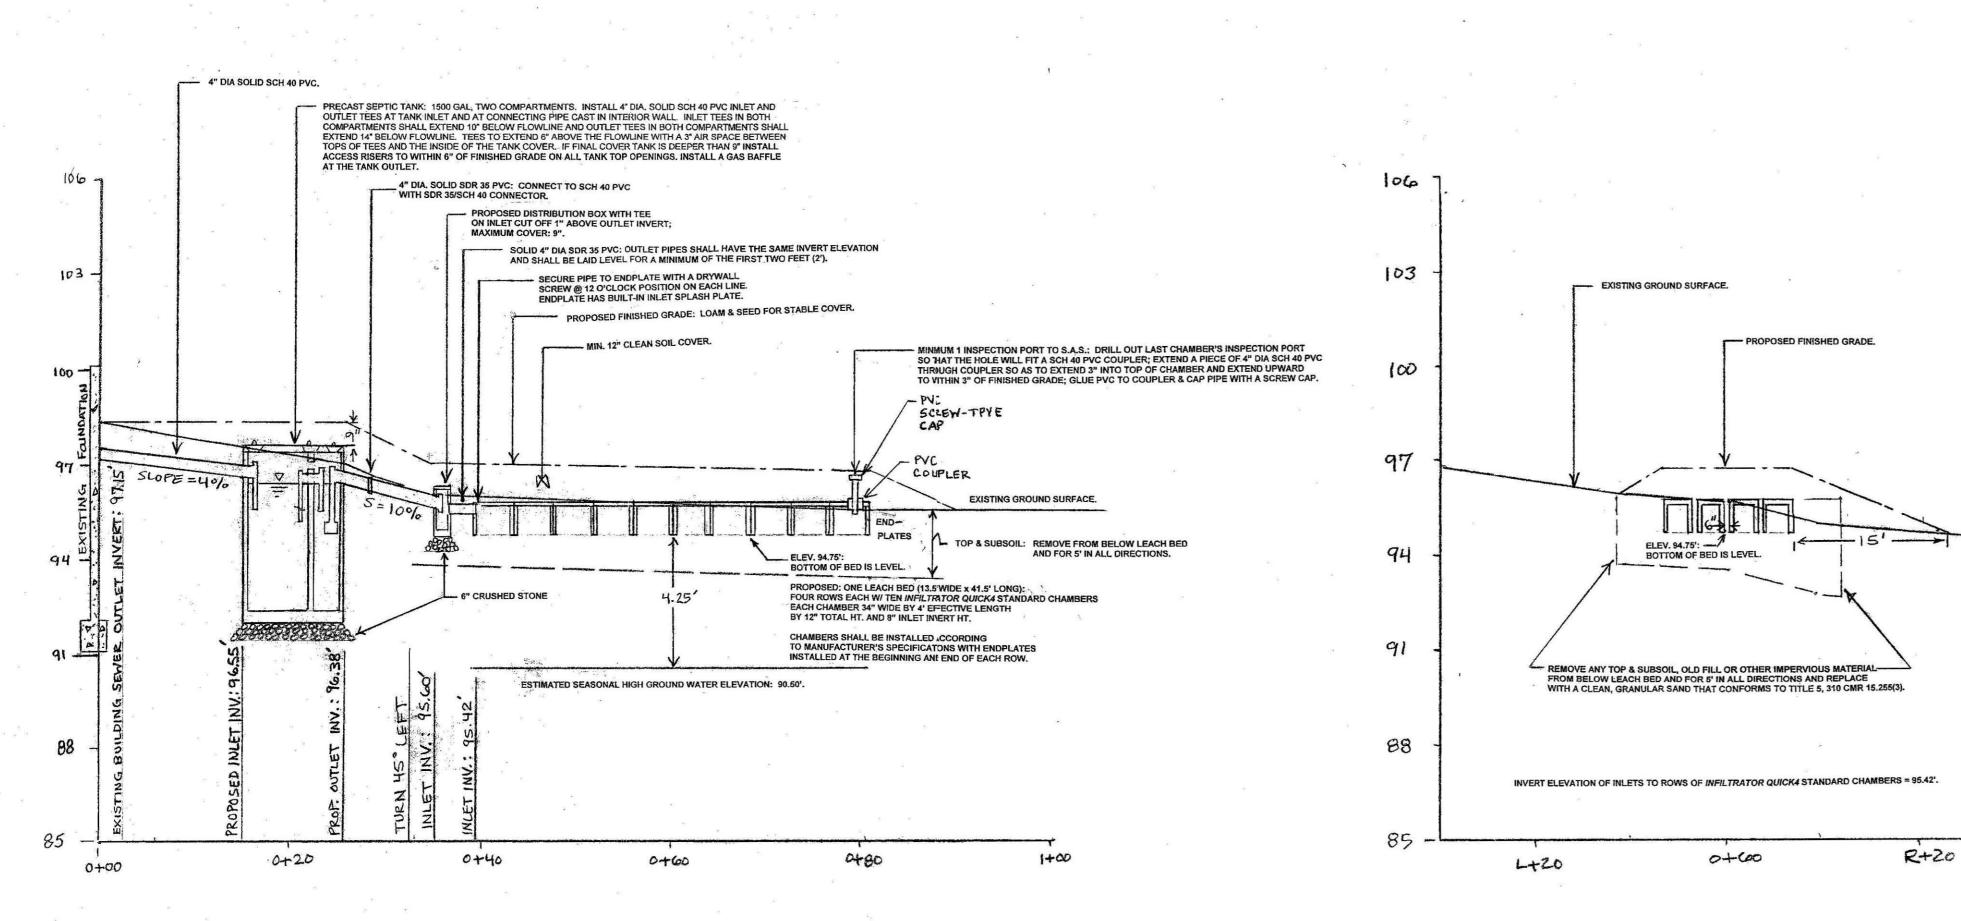

### PROFILE OF SYSTEM SCALE: H: 1" = 10' V: 1" = 3'

SECTION OF LEACH BED SCALE: H: 1" = 10' V: 1" = 3'

USGS SHUTESBURY, MASS. QUADRANGLE SCALE: 1:25 000

DESIGN CALULATION

4-bedrooms, no garbage grinder = 440 gpd. 1500 gallon precast two chamber septic tank.

Proposed Soil Absorption System: one Infiltrator leach bed;
13.5' wide X 41.5' long
four rows each w/ ten Infiltrator Quick4 standard chambers
total of 40 chambers

Each standard chamber (bed configuration): 40 chambers each 4.0 LF: 160.0 LF X 4.72 SF/LF: = 4.72 SF/LF. = 160.0 LF.

= 440.00 gpd (OK)

Calculated Design Flow: 755.2 SF X 0.60 GPD/SF: Total Required Design Flow = 453.12 gpd.

#### CONSTRUCTION NOTES

- 1. Any topsoil, subsoil, old fill, old leaching bed, stumps, stones, debris or other impervious materials encountered during excavation shall be removed from the area of the soil absorption system, from five feet around the soil absorption system and from wherever fill is to be placed. Any fill placed under or adjacent to the soil absorption system shall be a clean, granular sand and conform to the specifications of Title.5, 310 CMR 15.255(3).
- 2. Pipes exiting the distribution box shall have the same invert elevation and be laid level for a minimum
- 3. The finished grade above the soil absorption system shall have a minimum two percent slope to shed
- surface runoff away from the system. Disturbed areas shall be loamed, seeded and mulched until stable vegetation is established.