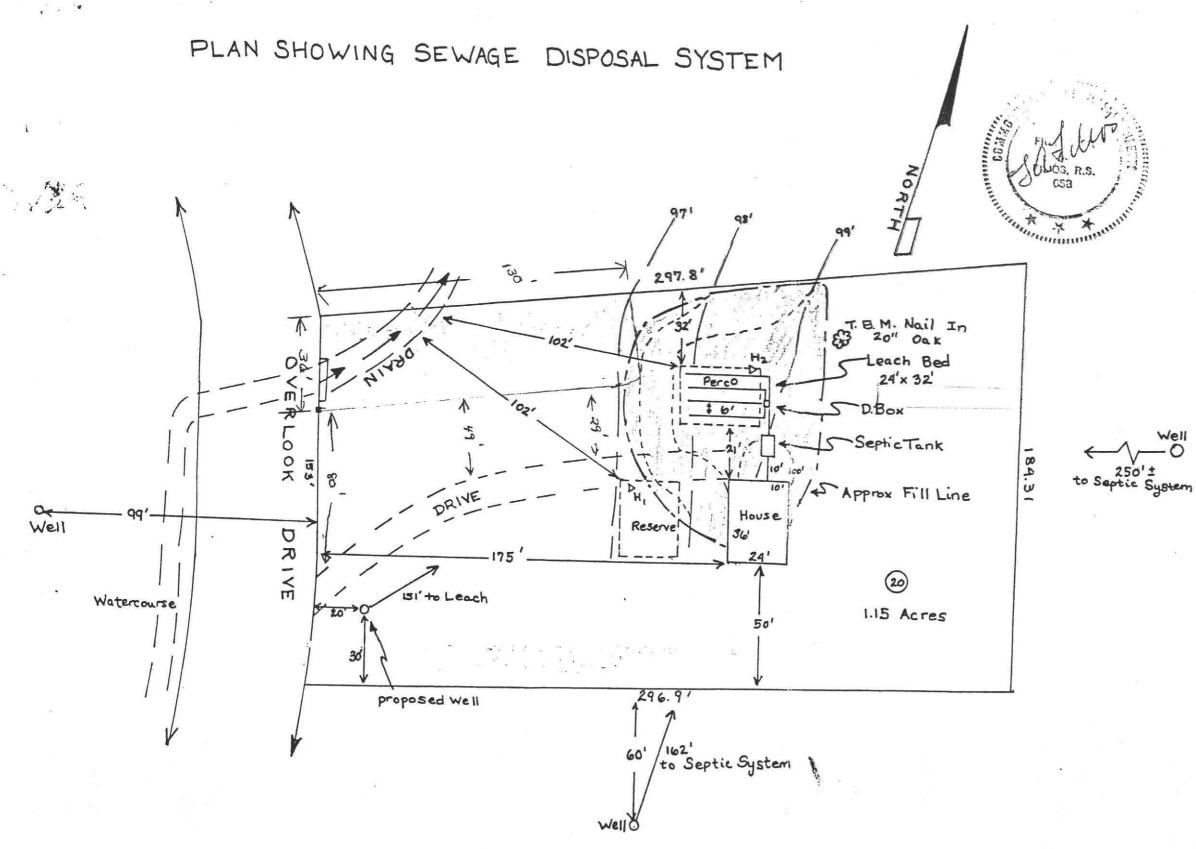

67 hain Rd

FOR: BOB SKROWFKI RESS BUILDING CORP. LTD. RT. 66 WESTHAMPTON, MA 01027

SITE: LOT 20 OVERLOOK DRIVE AMHERST, MA

BY: FILIOS ENTERPRISES, INC. 69 PELHAM ROAD AMHERST, MA 01002 R.W.S.

DATE: JANUARY 20, 1988 SCALE: 1"= 40'-00"

AREA = 50, 148 ± SQ. FT. 1.15 ± Ac