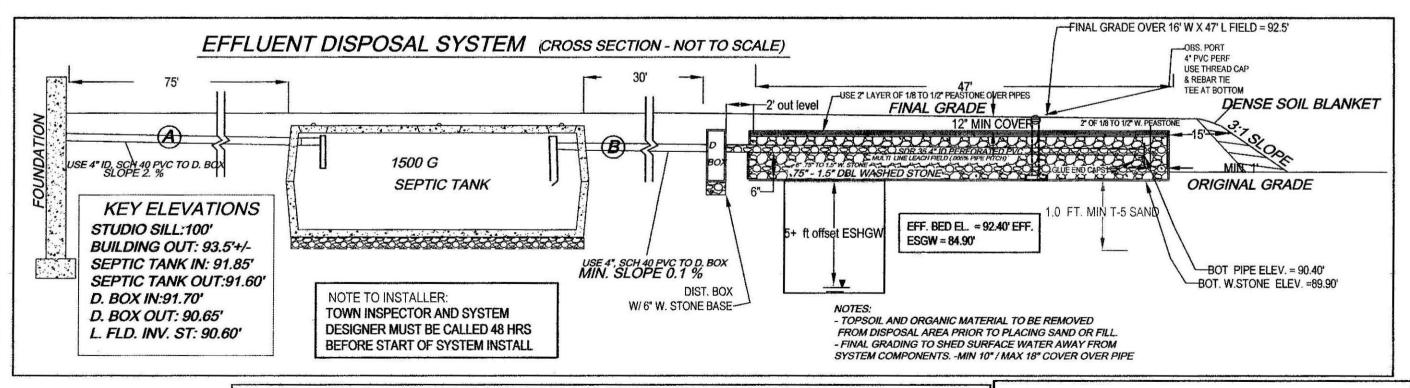

|











**USING EXISTING SEPTIC TANKS:** AN EXISTING 1,500 GALLON TANK CAN BE USED IF UPON INSPECTION BY THE INSTALLING CONTRACTOR, IF THE TANK IS INSPECTED AND PUMPED AND FOUND TO BE STRUCTURALLY SOUND & WATERTIGHT AT THE TIME OF THE SUBGRADE INSPECTION. IF BAFFLES ARE NOT BUILT IN, THAN SCH 40 PVC TEES MUST BE ADDED. F TANK IS NOT SOUND THAN, NOTIFY ENGINEER IMMEDIATELY IN ORDER TO ACCOMODATE A NEW 1,500 GALLON (MIN.) SEPTIC TANK. MUST BE MIN 1500 GAL



GRAVITY SLOPE SEPTIC SYSTEM OPERATION AND MAINTENANCE NOTES FOR HOMEOWNER. 1.) HAVE TANK PUMPED EVERY 2 YEARS. 2.) MAINTAIN AREA OVER SEPTIC SYSTEM AS GRASSY OR SIMILAR GROUND COVER. DO NOT PLANT ANY TREES OR DEEP ROOTING \$HRUBS WITHIN 10 FEET OF SYSTEM.
 USE ONLY LIQUID DETERGENTS &

NOTE TO HOMEOWNER AND CONTRACTOR: CONNECTIONS FROM HEATING SYSTEM, AIRCONDITIONERS, SUMP PUMPS, WATER WELL FILTRATION UNITS AND HEAT PUMPS ARE NOT ALLOWED, SANITARY WATER CONNECTIONS ONLY PERMITTED.

**ATTENTION INSTALLER!!** 

REQUIRE THAT PREMARKING OF GAS, ELECTRIC, WATER, TELEPHONE AND CABLE T.V. UTILITY IN PLACE PRIOR TO SIGN OFF BY ENGINEER AT TIME OF FINAL INSPECTION OR LINES BE MADE A MINIMUM OF 72 HOURS PRIOR TO GROUND BREAK FOR ANY EXCAVATION.

LOW FLOW WASHERS.

NOTE: INSTALLER MUST CONTACT ENGI