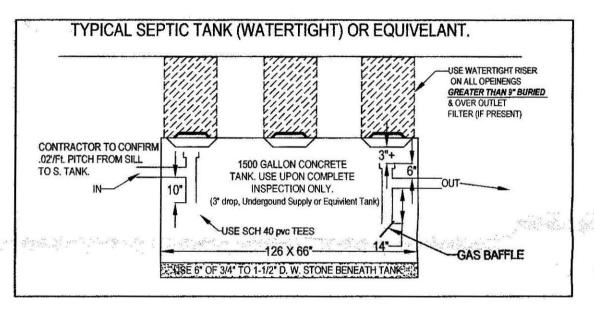

|











**USING EXISTING SEPTIC TANKS:** AN EXISTING 1,500 GALLON TANK CAN BE USED IF UPON INSPECTION BY THE INSTALLING CONTRACTOR, IF THE TANK IS INSPECTED AND PUMPED AND FOUND TO BE STRUCTURALLY SOUND & WATERTIGHT AT THE TIME OF THE SUBGRADE INSPECTION. IF BAFFLES ARE NOT BUILT IN, THAN SCH 40 PVC TEES MUST BE ADDED. F TANK IS NOT SOUND THAN, NOTIFY ENGINEER IMMEDIATELY IN ORDER TO ACCOMODATE A NEW 1,500 GALLON (MIN.) SEPTIC TANK. MUST BE MIN 1500 GAL



GRAVITY SLOPE SEPTIC SYSTEM OPERATION AND MAINTENANCE NOTES FOR HOMEOWNER. 1.) HAVE TANK PUMPED EVERY 2 YEARS. 2.) MAINTAIN AREA OVER SEPTIC SYSTEM AS GRASSY OR SIMILAR GROUND COVER. DO NOT PLANT ANY TREES OR DEEP ROOTING \$HRUBS WITHIN 10 FEET OF SYSTEM.
 USE ONLY LIQUID DETERGENTS &

NOTE TO HOMEOWNER AND CONTRACTOR: CONNECTIONS FROM HEATING