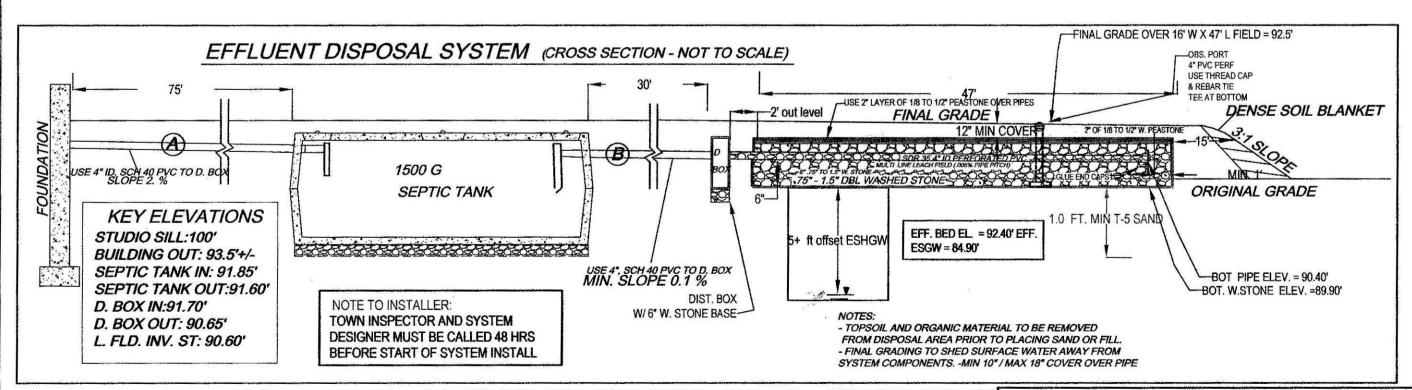

PRIL 25,2003

HAROLD L. EATON AND ASSOCIATES, INC. REGISTERED PROFESSIONAL LAND SURVEYORS 235 RUSSELL STREET — HADLEY — MASSACHUSETTS

| Ē. |  |  |  |
|----|--|--|--|
|    |  |  |  |
|    |  |  |  |
|    |  |  |  |
|    |  |  |  |
|    |  |  |  |
|    |  |  |  |
|    |  |  |  |
|    |  |  |  |
|    |  |  |  |
|    |  |  |  |
|    |  |  |  |









USING EXISTING SEPTIC TANKS: AN EXISTING 1,500 GALLON TANK CAN BE USED IF UPON INSPECTION BY THE INSTALLING CONTRACTOR. IF THE TANK IS INSPECTED AND PUMPED AND FOUND TO BE STRUCTURALLY SOUND & WATERTIGHT AT THE TIME OF THE SUBGRADE INSPECTION. IF BAFFLES ARE NOT BUILT IN, THAN SCH 40 PVC TEES MUST BE ADDED. IF TANK IS NOT SOUND THAN, NOTIFY ENGINEER IMMEDIATELY IN ORDER TO ACCOMODATE A NEW 1,500 GALLON (MIN.) SEPTIC TANK. MUST BE MIN 1500 GAL



1' MIN T-5 SAND

GRAVITY SLOPE SEPTIC SYSTEM OPERATION AND MAINTENANCE NOTES FOR HOMEOWNER.

FINAL GRADE

DENSE SOIL BLANKET

.) HAVE TANK PUMPED EVERY 2 YEARS, 2.) MAINTAIN AREA OVER SEPTIC SYSTEM AS GRASSY OR SIMILAR GROUND COVER. 3.) DO NOT PLANT ANY TREES OR DEEP ROOTING SHRUBS WITHIN 10 FEET OF SYSTEM. 4.) USE ONLY LIQUID DETERGENTS & LOW FLOW WASHERS.

NOTE TO HOMEOWNER AND CONTRACTOR CONNECTIONS FROM HEATING SYSTEM, AIRCONDITIONERS, SUMP PUMPS. WATER WELL FILTRATION UNITS AND HEAT PUMPS ARE NOT ALLOWED, SANITARY WATER CONNECTIONS ONLY PERMITTED.

**ATTENTION INSTALLER!!** 

**NOT AN ACTUAL SURVEY!!** 

LINES DRAWN FOR SEPTIC

LOCATION PUROPSES ONLY

REQUIRE THAT PREMARKING OF GAS, ELECTRIC, WATER, TELEPHONE AND CABLE T.V. UTILITY IN PLACE PRIOR TO SIGN OFF BY ENGINEER AT TIME OF F