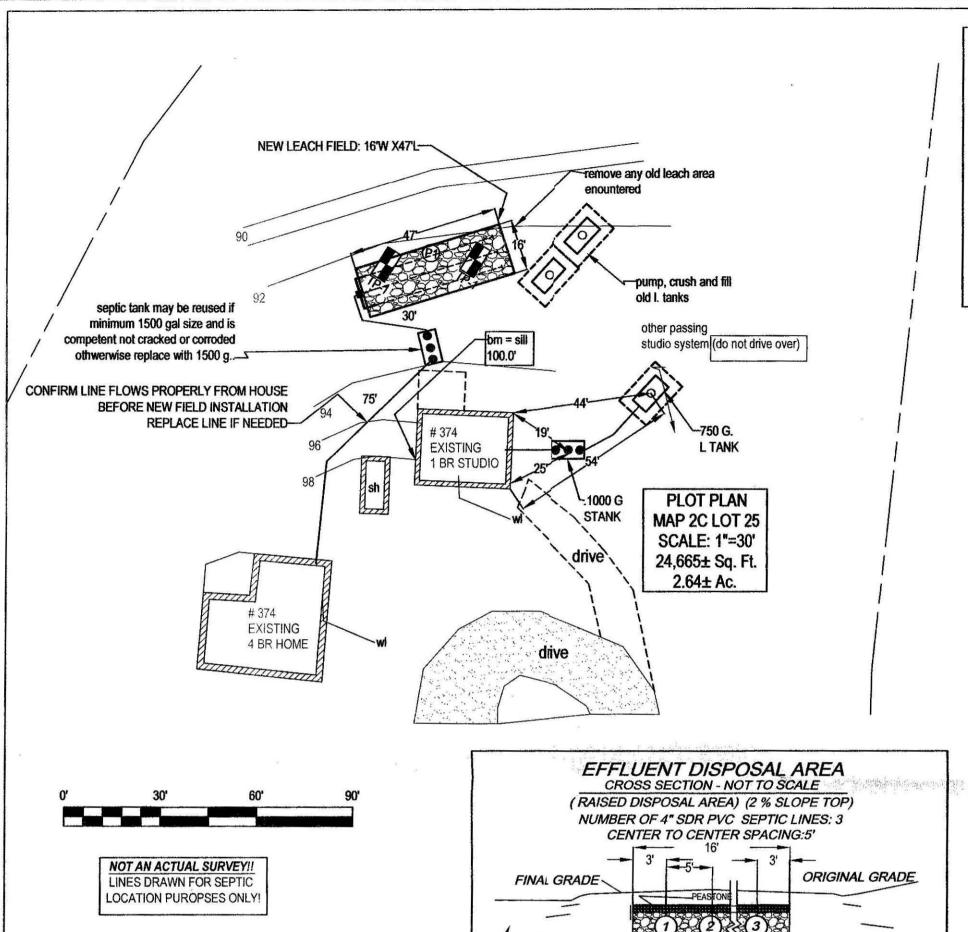

COMPANY

TO THE BEST OF MY INFORMATION, KNOWLEDGE AND BELIEF
I HEREBY REPORT THAT I HAVE EXAMINED THE PREMISES AND BASED ON EXISTING
MONUMENTATION ALL VISIBLE EASEMENTS, ENCROACHMENTS AND BUILDINGS ARE LOCATED ON
THE GROUND AS SHOWN AND THAT THE BUILDINGS ARE ENTIRELY WITHIN THE LOT LINES,
EXCEPT AS NOTED. I FURTHER REPORT THAT THE PROPERTY IS NOT LOCATED WITHIN
A FLOOD PRONE AREA AS SHOWN ON FEDERAL FLOOD INSURANCE MAPS FOR
COMMUNITY # 250156

SURVEYOR: Randall E. Ige



THIS PLAT FOR MORTGAGE LOAN PURPOSES ONLY AND DOES NOT CONSTITUTE A PROPERTY SURVEY

-MORTGAGE LOAN INSPECTION PLAT-

AMHERST, MASSACHUSETTS
PREPARED FOR
JANE A. SINAUER

SCALE: 1"=100'

APRIL 25,2003

HAROLD L. EATON AND ASSOCIATES, INC. REGISTERED PROFESSIONAL LAND SURVEYORS 235 RUSSELL STREET — HADLEY — MASSACHUSETTS









USING EXISTING SEPTIC TANKS: AN EXISTING 1,500 GALLON TANK CAN BE USED IF UPON INSPECTION BY THE INSTALLING CONTRACTOR, IF THE TANK IS INSPECTED AND PUMPED AND FOUND TO BE STRUCTURALLY SOUND & WATERTIGHT AT THE TIME OF THE SUBGRADE INSPECTION. IF BAFFLES ARE NOT BUILT IN, THAN SCH 40 PVC TEES MUST BE ADDED. IF TANK IS NOT SOUND THAN, NOTIFY ENGINEER IMMEDIATELY IN ORDER TO ACCOMODATE A NEW 1,500 GALLON (MIN.) SEPTIC TANK, MUST BE MIN 1500 GAL



1' MIN T-5 SAND

GRAVITY SLOPE SEPTIC SYSTEM OPERATION AND MAINTENANCE NOTES FOR HOMEOWNER.

DENSE SOIL BLANKET

.) HAVE TANK PUMPED EVERY 2 YEARS. 2.) MAINTAIN AREA OVER SEPTIC SYSTEM AS GRASSY OR SIMILAR GROUND COVER. 3.) DO NOT PLANT ANY TREES OR DEEP ROOTINGSHRUBS WITHIN 10 FEET OF SYSTEM. 4.) USE ONLY LIQUID DETERGENTS 8 LOW FLOW WASHE