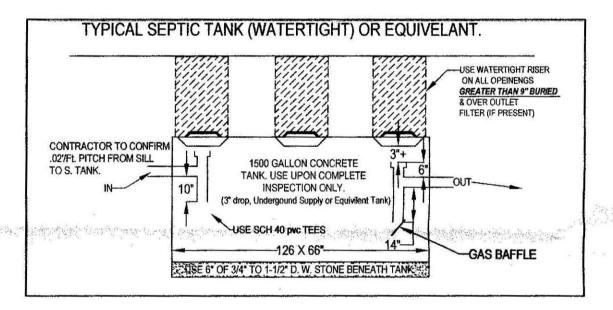

Y

TO THE BEST OF MY INFORMATION, KNOWLEDGE AND BELIEF
I HEREBY REPORT THAT I HAVE EXAMINED THE PREMISES AND BASED ON EXISTING
MONUMENTATION ALL VISIBLE EASEMENTS, ENCROACHMENTS AND BUILDINGS ARE LOCATED ON
THE GROUND AS SHOWN AND THAT THE BUILDINGS ARE ENTIRELY WITHIN THE LOT LINES,
EXCEPT AS NOTED. I FURTHER REPORT THAT THE PROPERTY IS NOT LOCATED WITHIN
A FLOOD PRONE AREA AS SHOWN ON FEDERAL FLOOD INSURANCE MAPS FOR
COMMUNITY # 250156

SURVEYOR: Randall E. Ige



THIS PLAT FOR MORTGAGE LOAN PURPOSES ONLY AND DOES NOT CONSTITUTE A PROPERTY SURVEY

-MORTGAGE LOAN INSPECTION PLAT-

AMHERST, MASSACHUSETTS
PREPARED FOR
JANE A. SINAUER

SCALE: 1"=100'

APRIL 25,2003

HAROLD L. EATON AND ASSOCIATES, INC. REGISTERED PROFESSIONAL LAND SURVEYORS 235 RUSSELL STREET — HADLEY — MASSACHUSETTS









USING EXISTING SEPTIC TANKS: AN EXISTING 1,500 GALLON TANK CAN BE USED IF UPON INSPECTION BY THE INSTALLING CONTRACTOR, IF THE TANK IS INSPECTED AND PUMPED AND FOUND TO BE STRUCTURALLY SOUND & WATERTIGHT AT THE TIME OF THE SUBGRADE INSPECTION. IF BAFFLES ARE NOT BUILT IN, THAN SCH 40 PVC TEES MUST BE ADDED. IF TANK IS NOT SOUND THAN, NOTIFY ENGINEER IMMEDIATELY IN ORDER TO ACCOMODATE A NEW 1,500 GALLON (MIN.) SEPTIC TANK, MUST BE MIN 1500 GAL



1' MIN T-5 SAND

GRAVITY SLOPE SEPTIC SYSTEM OPERATION AND MAINTENANCE NOTES FOR HOMEOWNER.

DENSE SOIL BLANKET

.) HAVE TANK PUMPED EVERY 2 YEARS. 2.) MAINTAIN AREA OVER SEPTIC SYSTEM AS GRASSY OR SIMILAR GROUND COVER. 3.) DO NOT PLANT ANY TREES OR DEEP ROOTINGSHRUBS WITHIN 10 FEET OF SYSTEM. 4.) USE ONLY LIQUID DETERGENTS 8 LOW FLOW WASHERS.

N