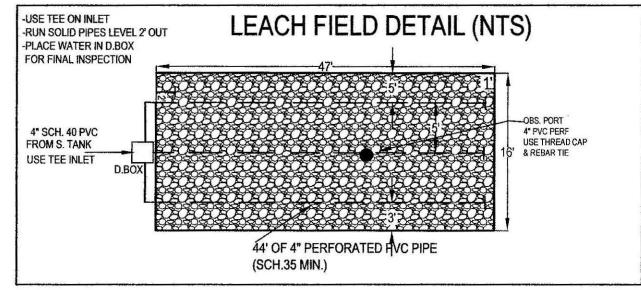

### COMMONWEALTH OF MASSACHUSETTS

Board of Health, \_\_\_\_\_\_, MA.

| Location 374 OLD Menta                                                                                                                                                                                                                                                                                                                                                                                                                                                                                                                                                                                                                                                                                                                                                                                                                                                                                                                                                                                                                                                                                                                                                                                                                                                                                                                                                                                                                                                                                                                                                                                                                                                                                                                                                                                                                                                                                                                                                                                                                                                                                                   | Owner's Name Steve 10055                                                                                                                                                                                                                                                                                                                                                                                                                                                                                                                                                                                                                                                                                                                                                                                                                                                                                                                                                                                                                                                                                                                                                                                                                                                                                                                                                                                                                                                                                                                                                                                                                                                                                                                                                                                                                                                                                                                                                                                                                                                                                                       |
|--------------------------------------------------------------------------------------------------------------------------------------------------------------------------------------------------------------------------------------------------------------------------------------------------------------------------------------------------------------------------------------------------------------------------------------------------------------------------------------------------------------------------------------------------------------------------------------------------------------------------------------------------------------------------------------------------------------------------------------------------------------------------------------------------------------------------------------------------------------------------------------------------------------------------------------------------------------------------------------------------------------------------------------------------------------------------------------------------------------------------------------------------------------------------------------------------------------------------------------------------------------------------------------------------------------------------------------------------------------------------------------------------------------------------------------------------------------------------------------------------------------------------------------------------------------------------------------------------------------------------------------------------------------------------------------------------------------------------------------------------------------------------------------------------------------------------------------------------------------------------------------------------------------------------------------------------------------------------------------------------------------------------------------------------------------------------------------------------------------------------|--------------------------------------------------------------------------------------------------------------------------------------------------------------------------------------------------------------------------------------------------------------------------------------------------------------------------------------------------------------------------------------------------------------------------------------------------------------------------------------------------------------------------------------------------------------------------------------------------------------------------------------------------------------------------------------------------------------------------------------------------------------------------------------------------------------------------------------------------------------------------------------------------------------------------------------------------------------------------------------------------------------------------------------------------------------------------------------------------------------------------------------------------------------------------------------------------------------------------------------------------------------------------------------------------------------------------------------------------------------------------------------------------------------------------------------------------------------------------------------------------------------------------------------------------------------------------------------------------------------------------------------------------------------------------------------------------------------------------------------------------------------------------------------------------------------------------------------------------------------------------------------------------------------------------------------------------------------------------------------------------------------------------------------------------------------------------------------------------------------------------------|
| Map/Parcel# 7/ /25 \$ 240.0                                                                                                                                                                                                                                                                                                                                                                                                                                                                                                                                                                                                                                                                                                                                                                                                                                                                                                                                                                                                                                                                                                                                                                                                                                                                                                                                                                                                                                                                                                                                                                                                                                                                                                                                                                                                                                                                                                                                                                                                                                                                                              | Address 374 old Mentagles Rd.                                                                                                                                                                                                                                                                                                                                                                                                                                                                                                                                                                                                                                                                                                                                                                                                                                                                                                                                                                                                                                                                                                                                                                                                                                                                                                                                                                                                                                                                                                                                                                                                                                                                                                                                                                                                                                                                                                                                                                                                                                                                                                  |
| Lot# #25                                                                                                                                                                                                                                                                                                                                                                                                                                                                                                                                                                                                                                                                                                                                                                                                                                                                                                                                                                                                                                                                                                                                                                                                                                                                                                                                                                                                                                                                                                                                                                                                                                                                                                                                                                                                                                                                                                                                                                                                                                                                                                                 | Telephone# 549-0168                                                                                                                                                                                                                                                                                                                                                                                                                                                                                                                                                                                                                                                                                                                                                                                                                                                                                                                                                                                                                                                                                                                                                                                                                                                                                                                                                                                                                                                                                                                                                                                                                                                                                                                                                                                                                                                                                                                                                                                                                                                                                                            |
| Installer's Name KARL'S Sofe Work                                                                                                                                                                                                                                                                                                                                                                                                                                                                                                                                                                                                                                                                                                                                                                                                                                                                                                                                                                                                                                                                                                                                                                                                                                                                                                                                                                                                                                                                                                                                                                                                                                                                                                                                                                                                                                                                                                                                                                                                                                                                                        | Designer's Name Alay Wess 15                                                                                                                                                                                                                                                                                                                                                                                                                                                                                                                                                                                                                                                                                                                                                                                                                                                                                                                                                                                                                                                                                                                                                                                                                                                                                                                                                                                                                                                                                                                                                                                                                                                                                                                                                                                                                                                                                                                                                                                                                                                                                                   |
|                                                                                                                                                                                                                                                                                                                                                                                                                                                                                                                                                                                                                                                                                                                                                                                                                                                                                                                                                                                                                                                                                                                                                                                                                                                                                                                                                                                                                                                                                                                                                                                                                                                                                                                                                                                                                                                                                                                                                                                                                                                                                                                          | Address Bolchetour :                                                                                                                                                                                                                                                                                                                                                                                                                                                                                                                                                                                                                                                                                                                                                                                                                                                                                                                                                                                                                                                                                                                                                                                                                                                                                                                                                                                                                                                                                                                                                                                                                                                                                                                                                                                                                                                                                                                                                                                                                                                                                                           |
| Telephone# 1549-5396                                                                                                                                                                                                                                                                                                                                                                                                                                                                                                                                                                                                                                                                                                                                                                                                                                                                                                                                                                                                                                                                                                                                                                                                                                                                                                                                                                                                                                                                                                                                                                                                                                                                                                                                                                                                                                                                                                                                                                                                                                                                                                     | Telephone# 4/3-323-5957                                                                                                                                                                                                                                                                                                                                                                                                                                                                                                                                                                                                                                                                                                                                                                                                                                                                                                                                                                                                                                                                                                                                                                                                                                                                                                                                                                                                                                                                                                                                                                                                                                                                                                                                                                                                                                                                                                                                                                                                                                                                                                        |
|                                                                                                                                                                                                                                                                                                                                                                                                                                                                                                                                                                                                                                                                                                                                                                                                                                                                                                                                                                                                                                                                                                                                                                                                                                                                                                                                                                                                                                                                                                                                                                                                                                                                                                                                                                                                                                                                                                                                                                                                                                                                                                                          |                                                                                                                                                                                                                                                                                                                                                                                                                                                                                                                                                                                                                                                                                                                                                                                                                                                                                                                                                                                                                                                                                                                                                                                                                                                                                                                                                                                                                                                                                                                                                                                                                                                                                                                                                                                                                                                                                                                                                                                                                                                                                                                                |
| ype of Building Rosileve.                                                                                                                                                                                                                                                                                                                                                                                                                                                                                                                                                                                                                                                                                                                                                                                                                                                                                                                                                                                                                                                                                                                                                                                                                                                                                                                                                                                                                                                                                                                                                                                                                                                                                                                                                                                                                                                                                                                                                                                                                                                                                                | Lot Size 2.64 #/- Garbage grind                                                                                                                                                                                                                                                                                                                                                                                                                                                                                                                                                                                                                                                                                                                                                                                                                                                                                                                                                                                                                                                                                                                                                                                                                                                                                                                                                                                                                                                                                                                                                                                                                                                                                                                                                                                                                                                                                                                                                                                                                                                                                                |
|                                                                                                                                                                                                                                                                                                                                                                                                                                                                                                                                                                                                                                                                                                                                                                                                                                                                                                                                                                                                                                                                                                                                                                                                                                                                                                                                                                                                                                                                                                                                                                                                                                                                                                                                                                                                                                                                                                                                                                                                                                                                                                                          |                                                                                                                                                                                                                                                                                                                                                                                                                                                                                                                                                                                                                                                                                                                                                                                                                                                                                                                                                                                                                                                                                                                                                                                                                                                                                                                                                                                                                                                                                                                                                                                                                                                                                                                                                                                                                                                                                                                                                                                                                                                                                                                                |
|                                                                                                                                                                                                                                                                                                                                                                                                                                                                                                                                                                                                                                                                                                                                                                                                                                                                                                                                                                                                                                                                                                                                                                                                                                                                                                                                                                                                                                                                                                                                                                                                                                                                                                                                                                                                                                                                                                                                                                                                                                                                                                                          | No. of persons Showers ( ), Cafete                                                                                                                                                                                                                                                                                                                                                                                                                                                                                                                                                                                                                                                                                                                                                                                                                                                                                                                                                                                                                                                                                                                                                                                                                                                                                                                                                                                                                                                                                                                                                                                                                                                                                                                                                                                                                                                                                                                                                                                                                                                                                             |
| Other Fixtures gpd Calcular Calc  | ated design flow 440 110 Design flow provided 554                                                                                                                                                                                                                                                                                                                                                                                                                                                                                                                                                                                                                                                                                                                                                                                                                                                                                                                                                                                                                                                                                                                                                                                                                                                                                                                                                                                                                                                                                                                                                                                                                                                                                                                                                                                                                                                                                                                                                                                                                                                                              |
| lan: Date 6 7 4 13 Number of sheets                                                                                                                                                                                                                                                                                                                                                                                                                                                                                                                                                                                                                                                                                                                                                                                                                                                                                                                                                                                                                                                                                                                                                                                                                                                                                                                                                                                                                                                                                                                                                                                                                                                                                                                                                                                                                                                                                                                                                                                                                                                                                      |                                                                                                                                                                                                                                                                                                                                                                                                                                                                                                                                                                                                                                                                                                                                                                                                                                                                                                                                                                                                                                                                                                                                                                                                                                                                                                                                                                                                                                                                                                                                                                                                                                                                                                                                                                                                                                                                                                                                                                                                                                                                                                                                |
| title Stote 25th Piper Plan-                                                                                                                                                                                                                                                                                                                                                                                                                                                                                                                                                                                                                                                                                                                                                                                                                                                                                                                                                                                                                                                                                                                                                                                                                                                                                                                                                                                                                                                                                                                                                                                                                                                                                                                                                                                                                                                                                                                                                                                                                                                                                             | Revision Date                                                                                                                                                                                                                                                                                                                                                                                                                                                                                                                                                                                                                                                                                                                                                                                                                                                                                                                                                                                                                                                                                                                                                                                                                                                                                                                                                                                                                                                                                                                                                                                                                                                                                                                                                                                                                                                                                                                                                                                                                                                                                                                  |
| toppintion of Coil/o                                                                                                                                                                                                                                                                                                                                                                                                                                                                                                                                                                                                                                                                                                                                                                                                                                                                                                                                                                                                                                                                                                                                                                                                                                                                                                                                                                                                                                                                                                                                                                                                                                                                                                                                                                                                                                                                                                                                                                                                                                                                                                     | · · · · · ·                                                                                                                                                                                                                                                                                                                                                                                                                                                                                                                                                                                                                                                                                                                                                                                                                                                                                                                                                                                                                                                                                                                                                                                                                                                                                                                                                                                                                                                                                                                                                                                                                                                                                                                                                                                                                                                                                                                                                                                                                                                                                                                    |
| oil Fyaluator Form No. Name of Soil I                                                                                                                                                                                                                                                                                                                                                                                                                                                                                                                                                                                                                                                                                                                                                                                                                                                                                                                                                                                                                                                                                                                                                                                                                                                                                                                                                                                                                                                                                                                                                                                                                                                                                                                                                                                                                                                                                                                                                                                                                                                                                    | Evaluator A Weis S Date of Evaluation 6/11/13                                                                                                                                                                                                                                                                                                                                                                                                                                                                                                                                                                                                                                                                                                                                                                                                                                                                                                                                                                                                                                                                                                                                                                                                                                                                                                                                                                                                                                                                                                                                                                                                                                                                                                                                                                                                                                                                                                                                                                                                                                                                                  |
| Traine of boil 1                                                                                                                                                                                                                                                                                                                                                                                                                                                                                                                                                                                                                                                                                                                                                                                                                                                                                                                                                                                                                                                                                                                                                                                                                                                                                                                                                                                                                                                                                                                                                                                                                                                                                                                                                                                                                                                                                                                                                                                                                                                                                                         | Evaluator Alleiss Date of Evaluation 6/11/13  E. Sm. Ha. (Tank as needed)                                                                                                                                                                                                                                                                                                                                                                                                                                                                                                                                                                                                                                                                                                                                                                                                                                                                                                                                                                                                                                                                                                                                                                                                                                                                                                                                                                                                                                                                                                                                                                                                                                                                                                                                                                                                                                                                                                                                                                                                                                                      |
| DESCRIPTION OF REPAIRS OR ALTERATIONS X 64                                                                                                                                                                                                                                                                                                                                                                                                                                                                                                                                                                                                                                                                                                                                                                                                                                                                                                                                                                                                                                                                                                                                                                                                                                                                                                                                                                                                                                                                                                                                                                                                                                                                                                                                                                                                                                                                                                                                                                                                                                                                               | leach Aren, (Tank as needed)                                                                                                                                                                                                                                                                                                                                                                                                                                                                                                                                                                                                                                                                                                                                                                                                                                                                                                                                                                                                                                                                                                                                                                                                                                                                                                                                                                                                                                                                                                                                                                                                                                                                                                                                                                                                                                                                                                                                                                                                                                                                                                   |
|                                                                                                                                                                                                                                                                                                                                                                                                                                                                                                                                                                                                                                                                                                                                                                                                                                                                                                                                                                                                                                                                                                                                                                                                                                                                                                                                                                                                                                                                                                                                                                                                                                                                                                                                                                                                                                                                                                                                                                                                                                                                                                                          |                                                                                                                                                                                                                                                                                                                                                                                                                                                                                                                                                                                                                                                                                                                                                                                                                                                                                                                                                                                                                                                                                                                                                                                                                                                                                                                                                                                                                                                                                                                                                                                                                                                                                                                                                                                                                                                                                                                                                                                                                                                                                                                                |
|                                                                                                                                                                                                                                                                                                                                                                                                                                                                                                                                                                                                                                                                                                                                                                                                                                                                                                                                                                                                                                                                                                                                                                                                                                                                                                                                                                                                                                                                                                                                                                                                                                                                                                                                                                                                                                                                                                                                                                                                                                                                                                                          |                                                                                                                                                                                                                                                                                                                                                                                                                                                                                                                                                                                                                                                                                                                                                                                                                                                                                                                                                                                                                                                                                                                                                                                                                                                                                                                                                                                                                                                                                                                                                                                                                                                                                                                                                                                                                                                                                                                                                                                                                                                                                                                                |
|                                                                                                                                                                                                                                                                                                                                                                                                                                                                                                                                                                                                                                                                                                                                                                                                                                                                                                                                                                                                                                                                                                                                                                                                                                                                                                                                                                                                                                                                                                                                                                                                                                                                                                                                                                                                                                                                                                                                                                                                                                                                                                                          |                                                                                                                                                                                                                                                                                                                                                                                                                                                                                                                                                                                                                                                                                                                                                                                                                                                                                                                                                                                                                                                                                                                                                                                                                                                                                                                                                                                                                                                                                                                                                                                                                                                                                                                                                                                                                                                                                                                                                                                                                                                                                                                                |
|                                                                                                                                                                                                                                                                                                                                                                                                                                                                                                                                                                                                                                                                                                                                                                                                                                                                                                                                                                                                                                                                                                                                                                                                                                                                                                                                                                                                                                                                                                                                                                                                                                                                                                                                                                                                                                                                                                                                                                                                                                                                                                                          | Date                                                                                                                                                                                                                                                                                                                                                                                                                                                                                                                                                                                                                                                                                                                                                                                                                                                                                                                                                                                                                                                                                                                                                                                                                                                                                                                                                                                                                                                                                                                                                                                                                                                                                                                                                                                                                                                                                                                                                                                                                                                                                                                           |
| espections                                                                                                                                                                                                                                                                                                                                                                                                                                                                                                                                                                                                                                                                                                                                                                                                                                                                                                                                                                                                                                                                                                                                                                                                                                                                                                                                                                                                                                                                                                                                                                                                                                                                                                                                                                                                                                                                                                                                                                                                                                                                                                               |                                                                                                                                                                                                                                                                                                                                                                                                                                                                                                                                                                                                                                                                                                                                                                                                                                                                                                                                                                                                                                                                                                                                                                                                                                                                                                                                                                                                                                                                                                                                                                                                                                                                                                                                                                                                                                                                                                                                                                                                                                                                                                                                |
| nspections                                                                                                                                                                                                                                                                                                                                                                                                                                                                                                                                                                                                                                                                                                                                                                                                                                                                                                                                                                                                                                                                                                                                                                                                                                                                                                                                                                                                                                                                                                                                                                                                                                                                                                                                                                                                                                                                                                                                                                                                                                                                                                               |                                                                                                                                                                                                                                                                                                                                                                                                                                                                                                                                                                                                                                                                                                                                                                                                                                                                                                                                                                                                                                                                                                                                                                                                                                                                                                                                                                                                                                                                                                                                                                                                                                                                                                                                                                                                                                                                                                                                                                                                                                                                                                                                |
| nspections                                                                                                                                                                                                                                                                                                                                                                                                                                                                                                                                                                                                                                                                                                                                                                                                                                                                                                                                                                                                                                                                                                                                                                                                                                                                                                                                                                                                                                                                                                                                                                                                                                                                                                                                                                                                                                                                                                                                                                                                                                                                                                               |                                                                                                                                                                                                                                                                                                                                                                                                                                                                                                                                                                                                                                                                                                                                                                                                                                                                                                                                                                                                                                                                                                                                                                                                                                                                                                                                                                                                                                                                                                                                                                                                                                                                                                                                                                                                                                                                                                                                                                                                                                                                                                                                |
| nspections                                                                                                                                                                                                                                                                                                                                                                                                                                                                                                                                                                                                                                                                                                                                                                                                                                                                                                                                                                                                                                                                                                                                                                                                                                                                                                                                                                                                                                                                                                                                                                                                                                                                                                                                                                                                                                                                                                                                                                                                                                                                                                               |                                                                                                                                                                                                                                                                                                                                                                                                                                                                                                                                                                                                                                                                                                                                                                                                                                                                                                                                                                                                                                                                                                                                                                                                                                                                                                                                                                                                                                                                                                                                                                                                                                                                                                                                                                                                                                                                                                                                                                                                                                                                                                                                |
| nspections                                                                                                                                                                                                                                                                                                                                                                                                                                                                                                                                                                                                                                                                                                                                                                                                                                                                                                                                                                                                                                                                                                                                                                                                                                                                                                                                                                                                                                                                                                                                                                                                                                                                                                                                                                                                                                                                                                                                                                                                                                                                                                               |                                                                                                                                                                                                                                                                                                                                                                                                                                                                                                                                                                                                                                                                                                                                                                                                                                                                                                                                                                                                                                                                                                                                                                                                                                                                                                                                                                                                                                                                                                                                                                                                                                                                                                                                                                                                                                                                                                                                                                                                                                                                                                                                |
| 0 12-13                                                                                                                                                                                                                                                                                                                                                                                                                                                                                                                                                                                                                                                                                                                                                                                                                                                                                                                                                                                                                                                                                                                                                                                                                                                                                                                                                                                                                                                                                                                                                                                                                                                                                                                                                                                                                                                                                                                                                                                                                                                                                                                  | TH OF MASSACHUSETTS  FEE \$ /5                                                                                                                                                                                                                                                                                                                                                                                                                                                                                                                                                                                                                                                                                                                                                                                                                                                                                                                                                                                                                                                                                                                                                                                                                                                                                                                                                                                                                                                                                                                                                                                                                                                                                                                                                                                                                                                                                                                                                                                                                                                                                                 |
| o. 12-13 COMMONWEAL                                                                                                                                                                                                                                                                                                                                                                                                                                                                                                                                                                                                                                                                                                                                                                                                                                                                                                                                                                                                                                                                                                                                                                                                                                                                                                                                                                                                                                                                                                                                                                                                                                                                                                                                                                                                                                                                                                                                                                                                                                                                                                      | *                                                                                                                                                                                                                                                                                                                                                                                                                                                                                                                                                                                                                                                                                                                                                                                                                                                                                                                                                                                                                                                                                                                                                                                                                                                                                                                                                                                                                                                                                                                                                                                                                                                                                                                                                                                                                                                                                                                                                                                                                                                                                                                              |
| COMMONWEAL                                                                                                                                                                                                                                                                                                                                                                                                                                                                                                                                                                                                                                                                                                                                                                                                                                                                                                                                                                                                                                                                                                                                                                                                                                                                                                                                                                                                                                                                                                                                                                                                                                                                                                                                                                                                                                                                                                                                                                                                                                                                                                               | AMARIERST, MA.                                                                                                                                                                                                                                                                                                                                                                                                                                                                                                                                                                                                                                                                                                                                                                                                                                                                                                                                                                                                                                                                                                                                                                                                                                                                                                                                                                                                                                                                                                                                                                                                                                                                                                                                                                                                                                                                                                                                                                                                                                                                                                                 |
| commonweal  Board of Health,                                                                                                                                                                                                                                                                                                                                                                                                                                                                                                                                                                                                                                                                                                                                                                                                                                                                                                                                                                                                                                                                                                                                                                                                                                                                                                                                                                                                                                                                                                                                                                                                                                                                                                                                                                                                                                                                                                                                                                                                                                                                                             | E OF COMPLIANCE                                                                                                                                                                                                                                                                                                                                                                                                                                                                                                                                                                                                                                                                                                                                                                                                                                                                                                                                                                                                                                                                                                                                                                                                                                                                                                                                                                                                                                                                                                                                                                                                                                                                                                                                                                                                                                                                                                                                                                                                                                                                                                                |
| COMMONWEAL  Board of Health,  CERTIFICAT  CERTIFICAT  CERTIFICAT  CERTIFICAT  CERTIFICAT                                                                                                                                                                                                                                                                                                                                                                                                                                                                                                                                                                                                                                                                                                                                                                                                                                                                                                                                                                                                                                                                                                                                                                                                                                                                                                                                                                                                                                                                                                                                                                                                                                                                                                                                                                                                                                                                                                                                                                                                                                 | E OF COMPLIANCE  Lete System                                                                                                                                                                                                                                                                                                                                                                                                                                                                                                                                                                                                                                                                                                                                                                                                                                                                                                                                                                                                                                                                                                                                                                                                                                                                                                                                                                                                                                                                                                                                                                                                                                                                                                                                                                                                                                                                                                                                                                                                                                                                                                   |
| COMMONWEAL  Board of Health,  CERTIFICAT  CERTIFICAT  Pescription of Work: D'Individual Component(s) D'Component  the undersigned hereby certify that the Sewage Disposal System                                                                                                                                                                                                                                                                                                                                                                                                                                                                                                                                                                                                                                                                                                                                                                                                                                                                                                                                                                                                                                                                                                                                                                                                                                                                                                                                                                                                                                                                                                                                                                                                                                                                                                                                                                                                                                                                                                                                         | E OF COMPLIANCE                                                                                                                                                                                                                                                                                                                                                                                                                                                                                                                                                                                                                                                                                                                                                                                                                                                                                                                                                                                                                                                                                                                                                                                                                                                                                                                                                                                                                                                                                                                                                                                                                                                                                                                                                                                                                                                                                                                                                                                                                                                                                                                |
| COMMONWEAL  Board of Health,  CERTIFICAT  CERTIFICAT  Cescription of Work: D'Individual Component(s) D'Component Component Compone | E OF COMPLIANCE  Lete System                                                                                                                                                                                                                                                                                                                                                                                                                                                                                                                                                                                                                                                                                                                                                                                                                                                                                                                                                                                                                                                                                                                                                                                                                                                                                                                                                                                                                                                                                                                                                                                                                                                                                                                                                                                                                                                                                                                                                                                                                                                                                                   |
| COMMONWEAL  Board of Health,                                                                                                                                                                                                                                                                                                                                                                                                                                                                                                                                                                                                                                                                                                                                                                                                                                                                                                                                                                                                                                                                                                                                                                                                                                                                                                                                                                                                                                                                                                                                                                                                                                                                                                                                                                                                                                                                                                                                                                                                                                                                                             | MA.  E OF COMPLIANCE  lete System  n; Constructed (), Repaired (), Upgraded (), Abandoned ()  IR 15.00 (Title 5) and the approved design plans/as-built plans relationships to the province of |
| COMMONWEAL  Board of Health,                                                                                                                                                                                                                                                                                                                                                                                                                                                                                                                                                                                                                                                                                                                                                                                                                                                                                                                                                                                                                                                                                                                                                                                                                                                                                                                                                                                                                                                                                                                                                                                                                                                                                                                                                                                                                                                                                                                                                                                                                                                                                             | R 15.00 (Title 5) and the approved design plans/as-built plans relations of the control of the c |
| COMMONWEAL  Board of Health,                                                                                                                                                                                                                                                                                                                                                                                                                                                                                                                                                                                                                                                                                                                                                                                                                                                                                                                                                                                                                                                                                                                                                                                                                                                                                                                                                                                                                                                                                                                                                                                                                                                                                                                                                                                                                                                                                                                                                                                                                                                                                             | E OF COMPLIANCE  lete System  n; Constructed (), Repaired (), Upgraded (), Abandoned ()  IR 15.00 (Title 5) and the approved design plans/as-built plans relations of Design Flow  Security (gpd)  Date: 7/12/13                                                                                                                                                                                                                                                                                                                                                                                                                                                                                                                                                                                                                                                                                                                                                                                                                                                                                                                                                                                                                                                                                                                                                                                                                                                                                                                                                                                                                                                                                                                                                                                                                                                                                                                                                                                                                                                                                                               |
| COMMONWEAL  Board of Health,                                                                                                                                                                                                                                                                                                                                                                                                                                                                                                                                                                                                                                                                                                                                                                                                                                                                                                                                                                                                                                                                                                                                                                                                                                                                                                                                                                                                                                                                                                                                                                                                                                                                                                                                                                                                                                                                                                                                                                                                                                                                                             | E OF COMPLIANCE  lete System  n; Constructed (), Repaired (), Upgraded (), Abandoned ()  IR 15.00 (Title 5) and the approved design plans/as-built plans relative design plans/as-built plans relati |
| COMMONWEAL  Board of Health,                                                                                                                                                                                                                                                                                                                                                                                                                                                                                                                                                                                                                                                                                                                                                                                                                                                                                                                                                                                                                                                                                                                                                                                                                                                                                                                                                                                                                                                                                                                                                                                                                                                                                                                                                                                                                                                                                                                                                                                                                                                                                             | E OF COMPLIANCE  lete System  n; Constructed (), Repaired (), Upgraded (), Abandoned ()  IR 15.00 (Title 5) and the approved design plans/as-built plans relative design plans/as-built plans relati |
| COMMONWEAL  Board of Health,                                                                                                                                                                                                                                                                                                                                                                                                                                                                                                                                                                                                                                                                                                                                                                                                                                                                                                                                                                                                                                                                                                                                                                                                                                                                                                                                                                                                                                                                                                                                                                                                                                                                                                                                                                                                                                                                                                                                                                                                                                                                                             | E OF COMPLIANCE  lete System  n; Constructed (), Repaired (), Upgraded (), Abandoned ()  IR 15.00 (Title 5) and the approved design plans/as-built plans relations of Design Flow  Security (gpd)  Date: 7/12/13                                                                                                                                                                                                                                                                                                                                                                                                                                                                                                                                                                                                                                                                                                                                                                                                                                                                                                                                                                                                                                                                                                                                                                                                                                                                                                                                                                                                                                                                                                                                                                                                                                                                                                                                                                                                                                                                                                               |
| COMMONWEAL  Board of Health,                                                                                                                                                                                                                                                                                                                                                                                                                                                                                                                                                                                                                                                                                                                                                                                                                                                                                                                                                                                                                                                                                                                                                                                                                                                                                                                                                                                                                                                                                                                                                                                                                                                                                                                                                                                                                                                                                                                                                                                                                                                                                             | E OF COMPLIANCE  lete System  n; Constructed (), Repaired (), Upgraded (), Abandoned ()  IR 15.00 (Title 5) and the approved design plans/as-built plans relative design Flow  Grant Date:  Date:  TH OF MASSACHUSETTS                                                                                                                                                                                                                                                                                                                                                                                                                                                                                                                                                                                                                                                                                                                                                                                                                                                                                                                                                                                                                                                                                                                                                                                                                                                                                                                                                                                                                                                                                                                                                                                                                                                                                                                                                                                                                                                                                                         |
| COMMONWEAL  Board of Health,                                                                                                                                                                                                                                                                                                                                                                                                                                                                                                                                                                                                                                                                                                                                                                                                                                                                                                                                                                                                                                                                                                                                                                                                                                                                                                                                                                                                                                                                                                                                                                                                                                                                                                                                                                                                                                                                                                                                                                                                                                                                                             | Date: 7/2/3  The that the system will function as designed.                                                                                                                                                                                                                                                                                                                                                                                                                                                                                                                                                                                                                                                                                                                                                                                                                                                                                                                                                                                                                                                                                                                                                                                                                                                                                                                                                                                                                                                                                                                                                                                                                                                                                                                                                                                                                                                                                                                                                                                                                                                                    |
| COMMONWEAL  Board of Health,                                                                                                                                                                                                                                                                                                                                                                                                                                                                                                                                                                                                                                                                                                                                                                                                                                                                                                                                                                                                                                                                                                                                                                                                                                                                                                                                                                                                                                                                                                                                                                                                                                                                                                                                                                                                                                                                                                                                                                                                                                                                                             | E OF COMPLIANCE lete System  n; Constructed (), Repaired (), Upgraded (), Abandoned ()  IR 15.00 (Title 5) and the approved design plans/as-built plans relatively design Flow  Date: 7/2/3  THOF MASSACHUSETTS  MA.  I CONSTRUCTION PERMIT                                                                                                                                                                                                                                                                                                                                                                                                                                                                                                                                                                                                                                                                                                                                                                                                                                                                                                                                                                                                                                                                                                                                                                                                                                                                                                                                                                                                                                                                                                                                                                                                                                                                                                                                                                                                                                                                                    |
| COMMONWEAL  Board of Health,                                                                                                                                                                                                                                                                                                                                                                                                                                                                                                                                                                                                                                                                                                                                                                                                                                                                                                                                                                                                                                                                                                                                                                                                                                                                                                                                                                                                                                                                                                                                                                                                                                                                                                                                                                                                                                                                                                                                                                                                                                                                                             | FEE TO MASSACHUSETTS  MA.  LOF COMPLIANCE  Lete System  In; Constructed ( ), Repaired ( ), Upgraded ( ), Abandoned ( )  R 15.00 (Title 5) and the approved design plans/as-built plans relatively to the system will function as designed.  FEE TO MASSACHUSETTS  MA.  I CONSTRUCTION PERMIT  Upgrade( ) Abandon( ) an individual sewage disposal:                                                                                                                                                                                                                                                                                                                                                                                                                                                                                                                                                                                                                                                                                                                                                                                                                                                                                                                                                                                                                                                                                                                                                                                                                                                                                                                                                                                                                                                                                                                                                                                                                                                                                                                                                                             |
| COMMONWEAL  Board of Health,                                                                                                                                                                                                                                                                                                                                                                                                                                                                                                                                                                                                                                                                                                                                                                                                                                                                                                                                                                                                                                                                                                                                                                                                                                                                                                                                                                                                                                                                                                                                                                                                                                                                                                                                                                                                                                                                                                                                                                                                                                                                                             | THOF MASSACHUSETTS  THOF MASSACHUSETTS  MA.  A.  CONSTRUCTION PERMIT  Discreption of the application as described in the application.  A.  A.  A.  A.  A.  A.  B.  CONSTRUCTION PERMIT  Date:  A.  A.  A.  A.  A.  A.  B.  CONSTRUCTION PERMIT  A.  A.  A.  A.  A.  A.  A.  A.  B.  CONSTRUCTION PERMIT  A.  A.  B.  B.  B.  B.  B.  B.  B.  B.                                                                                                                                                                                                                                                                                                                                                                                                                                                                                                                                                                                                                                                                                                                                                                                                                                                                                                                                                                                                                                                                                                                                                                                                                                                                                                                                                                                                                                                                                                                                                                                                                                                                                                                                                                                |