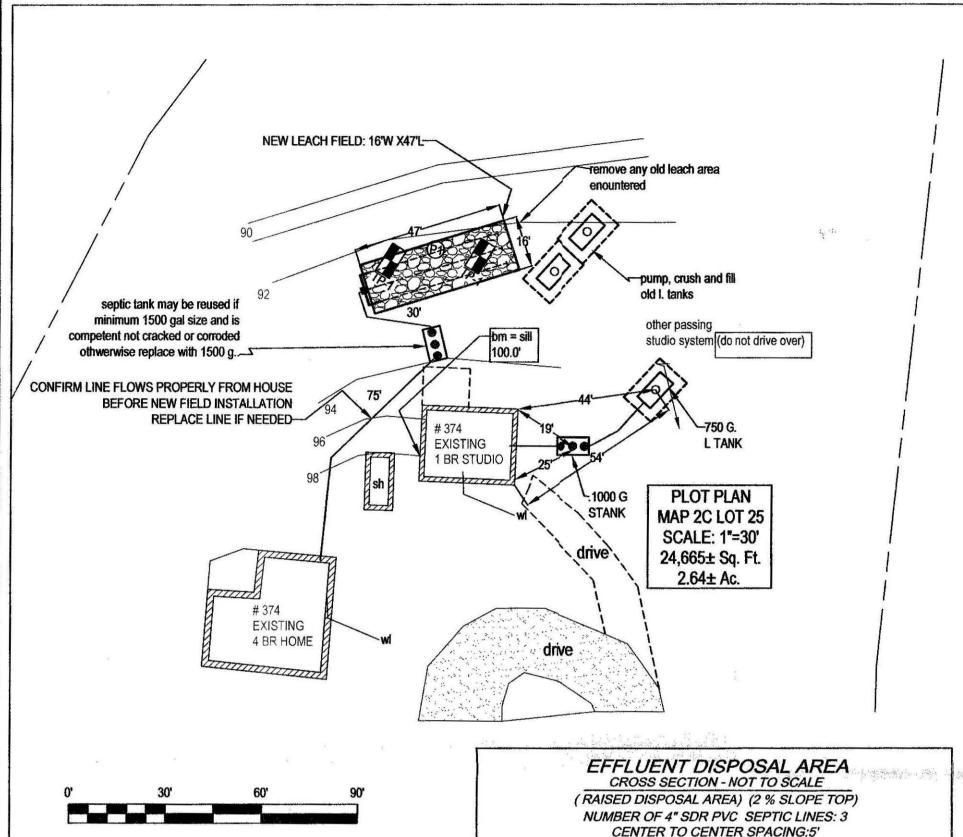

HE GROUND AS SHOWN AND THAT THE BUILDINGS ARE ENTIRELY WITHIN THE LOT LINES,
EXCEPT AS NOTED. I FURTHER REPORT THAT THE PROPERTY IS NOT LOCATED WITHIN
A FLOOD PRONE AREA AS SHOWN ON FEDERAL FLOOD INSURANCE MAPS FOR
COMMUNITY # 250156

SURVEYOR: Randall E. Ign



THIS PLAT FOR MORTGAGE LOAN PURPOSES ONLY AND DOES NOT CONSTITUTE A PROPERTY SURVEY

#### -MORTGAGE LOAN INSPECTION PLAT-

AMHERST, MASSACHUSETTS
PREPARED FOR
JANE A. SINAUER

SCALE: 1"=100'

APRIL 25,2003

HAROLD L. EATON AND ASSOCIATES, INC. REGISTERED PROFESSIONAL LAND SURVEYORS 235 RUSSELL STREET — HADLEY — MASSACHUSETTS

| Ē. |  |  |  |
|----|--|--|--|
|    |  |  |  |
|    |  |  |  |
|    |  |  |  |
|    |  |  |  |
|    |  |  |  |
|    |  |  |  |
|    |  |  |  |
|    |  |  |  |
|    |  |  |  |
|    |  |  |  |
|    |  |  |  |









USING EXISTING SEPTIC TANKS: AN EXISTING 1,500 GALLON TANK CAN BE USED IF UPON INSPECTION BY THE INSTALLING CONTRACTOR. IF THE TANK IS INSPECTED AND PUMPED AND FOUND TO BE STRUCTURALLY SOUND & WATERTIGHT AT THE TIME OF THE SUBGRADE INSPECTION. IF BAFFLES ARE NOT BUILT IN, THAN SCH 40 PVC TEES MUST BE ADDED. IF TANK IS NOT SOUND THAN, NOTIFY ENGINEER IMMEDIATELY IN ORDER TO ACCOMODATE A NEW 1,500 GALLON (MIN.) SEPTIC TANK. MUST BE MIN 1500 GAL



1' MIN T-5 SAND

GRAVITY SLOPE SEPTIC SYSTEM OPERATION AND MAINTENANCE NOTES FOR HOMEOWNER.

FINAL GRADE

DENSE SOIL BLANKET

.) HAVE TANK PUMPED EVERY 2 YEARS, 2.) MAINTAIN AREA OVER SEPTIC SYSTEM AS GRASSY OR SIMILAR GROUND COVER. 3.) DO NOT PLANT ANY TREES OR DEEP ROOTING SHRUBS WITHIN 10 FEET OF SYSTEM. 4.) USE ONLY LIQUID DETERGENTS &