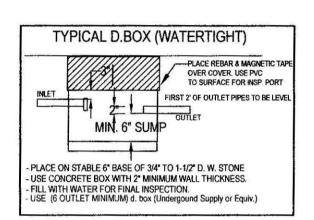

ANY

TO THE BEST OF MY INFORMATION, KNOWLEDGE AND BELIEF
I HEREBY REPORT THAT I HAVE EXAMINED THE PREMISES AND BASED ON EXISTING
MONUMENTATION ALL VISIBLE EASEMENTS, ENCROACHMENTS AND BUILDINGS ARE LOCATED ON
THE GROUND AS SHOWN AND THAT THE BUILDINGS ARE ENTIRELY WITHIN THE LOT LINES,
EXCEPT AS NOTED. I FURTHER REPORT THAT THE PROPERTY IS NOT LOCATED WITHIN
A FLOOD PRONE AREA AS SHOWN ON FEDERAL FLOOD INSURANCE MAPS FOR
COMMUNITY # 250156

SURVEYOR: Randall E. Ige



THIS PLAT FOR MORTGAGE LOAN PURPOSES ONLY AND DOES NOT CONSTITUTE A PROPERTY SURVEY

-MORTGAGE LOAN INSPECTION PLAT-

AMHERST, MASSACHUSETTS
PREPARED FOR
JANE A. SINAUER

SCALE: 1"=100'

APRIL 25,2003

HAROLD L. EATON AND ASSOCIATES, INC. REGISTERED PROFESSIONAL LAND SURVEYORS 235 RUSSELL STREET — HADLEY — MASSACHUSETTS









USING EXISTING SEPTIC TANKS: AN EXISTING 1,500 GALLON TANK CAN BE USED IF UPON INSPECTION BY THE INSTALLING CONTRACTOR, IF THE TANK IS INSPECTED AND PUMPED AND FOUND TO BE STRUCTURALLY SOUND & WATERTIGHT AT THE TIME OF THE SUBGRADE INSPECTION. IF BAFFLES ARE NOT BUILT IN, THAN SCH 40 PVC TEES MUST BE ADDED. IF TANK IS NOT SOUND THAN, NOTIFY ENGINEER IMMEDIATELY IN ORDER TO ACCOMODATE A NEW 1,500 GALLON (MIN.) SEPTIC TANK, MUST BE MIN 1500 GAL



1' MIN T-5 SAND

GRAVITY SLOPE SEPTIC SYSTEM OPERATION AND MAINTENANCE NOTES FOR HOMEOWNER.

DENSE SOIL BLANKET

.) HAVE TANK PUMPED EVERY 2 YEARS. 2.) MAINTAIN AREA OVER SEPTIC SYSTEM AS GRASSY OR SIMILAR GROUND COVER. 3.) DO NOT PLANT ANY TREES OR DEEP ROOTINGSHRUBS WITHIN 10 FEET OF SYSTEM. 4.) USE ONLY LIQUID DETERGENTS 8 LOW FLOW WASHERS.