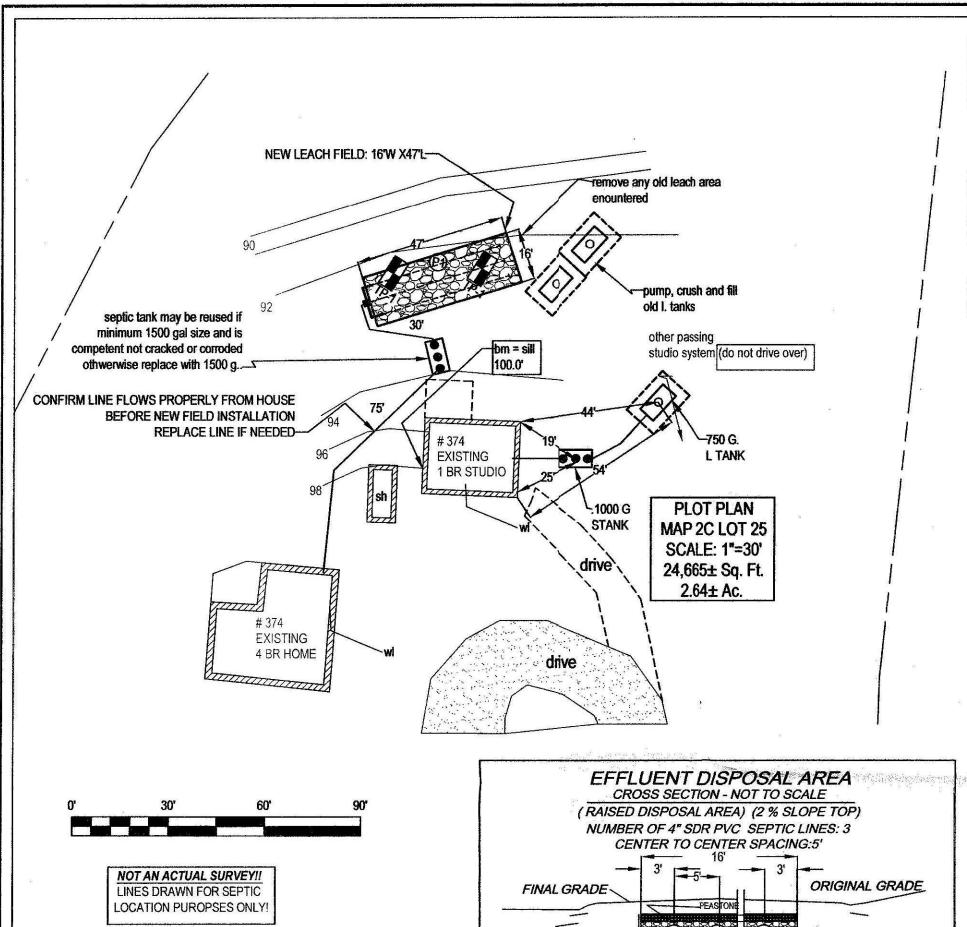

20* -126+           |                  | BEDRO    | CK:               |          | -          |                                   |  |

### SEPTIC DESIGN REPAIR PLAN FOR STEVE GROSS 374 OLD MONTAGUE ROAD AMHERST, MA

# Cold Spring Environmental Consultants Inc. 350 Old Enfield Road Belchertown, MA. 01007

| PHONE: (413) 323-5957<br>FAX: (413) 323-4916 | c-Mai                   | c-Mail: AEWETSS@charter.nct       |  |  |  |  |
|----------------------------------------------|-------------------------|-----------------------------------|--|--|--|--|
| DATE:<br>6.24.2013                           | DRAWN BY:<br>ALAN WEISS | REVISED:                          |  |  |  |  |
| SCALE: 1"=30'                                |                         | DRAWING NUMBER:<br>113-4111-00529 |  |  |  |  |









**USING EXISTING SEPTIC TANKS:** AN EXISTING 1,500 GALLON TANK CAN BE USED IF UPON INSPECTION BY THE NSTALLING CONTRACTOR, IF THE TANK IS INSPECTED AND PUMPED AND FOUND TO BE IF BAFFLES ARE NOT BUILT IN, THAN SCH 40 PVC TEES MUST BE ADDED. IF TANK IS NOT SOUND THAN, NOTIFY ENGINEER IMMEDIATELY IN ORDER TO ACCOMODATE A NEW 1,500 GALLON (MIN.) SEPTIC TANK. MUST BE MIN 1500 GAL



1' MIN T-5 SAND

GRAVITY SLOPE SEPTIC SYSTEM OPERATION AND MAINTENANCE NOTES FOR HOMEOWNER.

DENSE SOIL BLANKET

I.) HAVE TANK PUMPED EVERY 2 YEARS. 2.) MAINTAIN AREA OVER SEPTIC SYSTEM AS GRASSY OR SIMILAR GROUND COVER. 3.) DO NOT PLANT ANY TREES OR DEEP ROOTING SHRUBS WITHIN 10 FEET OF SYSTEM. 4.) USE ONLY LIQUID DETERGENTS &

NOTE TO HOMEOWNER AND CONTRACTOR: CONNECTIONS FROM HEATING SYSTEM, AIRCONDITIONE