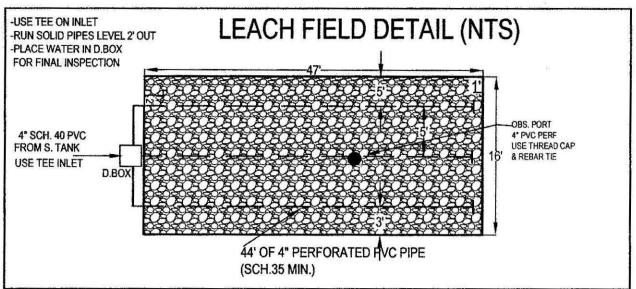

GROUND AS SHOWN AND THAT THE BUILDINGS ARE ENTIRELY WITHIN THE LOT LINES,
EXCEPT AS NOTED. I FURTHER REPORT THAT THE PROPERTY IS NOT LOCATED WITHIN
A FLOOD PRONE AREA AS SHOWN ON FEDERAL FLOOD INSURANCE MAPS FOR
COMMUNITY # 250156

SURVEYOR: Randall E. Ign



THIS PLAT FOR MORTGAGE LOAN PURPOSES ONLY AND DOES NOT CONSTITUTE A PROPERTY SURVEY

#### -MORTGAGE LOAN INSPECTION PLAT-

AMHERST, MASSACHUSETTS
PREPARED FOR
JANE A. SINAUER

SCALE: 1"=100'

APRIL 25,2003

HAROLD L. EATON AND ASSOCIATES, INC. REGISTERED PROFESSIONAL LAND SURVEYORS 235 RUSSELL STREET — HADLEY — MASSACHUSETTS

| Ē. |  |  |  |
|----|--|--|--|
|    |  |  |  |
|    |  |  |  |
|    |  |  |  |
|    |  |  |  |
|    |  |  |  |
|    |  |  |  |
|    |  |  |  |
|    |  |  |  |
|    |  |  |  |
|    |  |  |  |
|    |  |  |  |









USING EXISTING SEPTIC TANKS: AN EXISTING 1,500 GALLON TANK CAN BE USED IF UPON INSPECTION BY THE INSTALLING CONTRACTOR. IF THE TANK IS INSPECTED AND PUMPED AND FOUND TO BE STRUCTURALLY SOUND & WATERTIGHT AT THE TIME OF THE SUBGRADE INSPECTION. IF BAFFLES ARE NOT BUILT IN, THAN SCH 40 PVC TEES MUST BE ADDED. IF TANK IS NOT SOUND THAN, NOTIFY ENGINEER IMMEDIATELY IN ORDER TO ACCOMODATE A NEW 1,500 GALLON (MIN.) SEPTIC TANK. MUST BE MIN 1500 GAL



1' MIN T-5 SAND

GRAVITY SLOPE SEPTIC SYSTEM OPERATION AND MAINTENANCE NOTES FOR HOMEOWNER.

FINAL GRADE

DENSE SOIL BLANKET

.) HAVE TANK PUMPED EVERY 2 YEARS, 2.) MAINTAIN AREA OVER SEPTIC SYSTEM AS GRASSY OR SIMILAR GROUND COVER. 3.) DO NOT PLANT ANY TREES OR DEEP ROOTING SHRUBS WITHIN 10 FEET OF SYSTEM. 4.) USE ONLY LIQUID DETERGENTS & LO