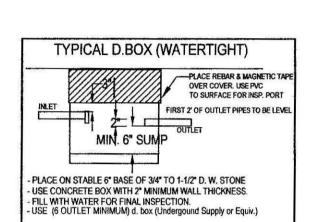

ROUND AS SHOWN AND THAT THE BUILDINGS ARE ENTIRELY WITHIN THE LOT LINES,
EXCEPT AS NOTED. I FURTHER REPORT THAT THE PROPERTY IS NOT LOCATED WITHIN
A FLOOD PRONE AREA AS SHOWN ON FEDERAL FLOOD INSURANCE MAPS FOR
COMMUNITY # 250156

SURVEYOR: Randall E. Ign



THIS PLAT FOR MORTGAGE LOAN PURPOSES ONLY AND DOES NOT CONSTITUTE A PROPERTY SURVEY

#### -MORTGAGE LOAN INSPECTION PLAT-

AMHERST, MASSACHUSETTS
PREPARED FOR
JANE A. SINAUER

SCALE: 1"=100'

APRIL 25,2003

HAROLD L. EATON AND ASSOCIATES, INC. REGISTERED PROFESSIONAL LAND SURVEYORS 235 RUSSELL STREET — HADLEY — MASSACHUSETTS

| Ē. |  |  |  |
|----|--|--|--|
|    |  |  |  |
|    |  |  |  |
|    |  |  |  |
|    |  |  |  |
|    |  |  |  |
|    |  |  |  |
|    |  |  |  |
|    |  |  |  |
|    |  |  |  |
|    |  |  |  |
|    |  |  |  |









USING EXISTING SEPTIC TANKS: AN EXISTING 1,500 GALLON TANK CAN BE USED IF UPON INSPECTION BY THE INSTALLING CONTRACTOR. IF THE TANK IS INSPECTED AND PUMPED AND FOUND TO BE STRUCTURALLY SOUND & WATERTIGHT AT THE TIME OF THE SUBGRADE INSPECTION. IF BAFFLES ARE NOT BUILT IN, THAN SCH 40 PVC TEES MUST BE ADDED. IF TANK IS NOT SOUND THAN, NOTIFY ENGINEER IMMEDIATELY IN ORDER TO ACCOMODATE A NEW 1,500 GALLON (MIN.) SEPTIC TANK. MUST BE MIN 1500 GAL



1' MIN T-5 SAND

GRAVITY SLOPE SEPTIC SYSTEM OPERATION AND MAINTENANCE NOTES FOR HOMEOWNER.

FINAL GRADE

DENSE SOIL BLANKET

.) HAVE TANK PUMPED EVERY 2 YEARS, 2.) MAINTAIN AREA OVER SEPTIC SYSTEM AS GRASSY OR SIMILAR GROUND COVER. 3.) DO NOT PLANT ANY TREES OR DEEP ROOTING SHRUBS WITHIN 10 FEET OF SYSTEM. 4.) USE ONLY LIQUID DETERGENTS & LOW