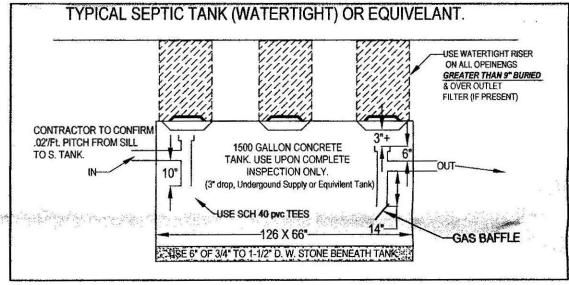

NITY # 250156

SURVEYOR: Randell E. Ign



THIS PLAT FOR MORTGAGE LOAN PURPOSES ONLY AND DOES NOT CONSTITUTE A PROPERTY SURVEY

#### -MORTGAGE LOAN INSPECTION PLAT-

AMHERST, MASSACHUSETTS
PREPARED FOR
JANE A. SINAUER

SCALE: 1"=100'

APRIL 25,2003

HAROLD L. EATON AND ASSOCIATES, INC. REGISTERED PROFESSIONAL LAND SURVEYORS 235 RUSSELL STREET — HADLEY — MASSACHUSETTS

| E us |  |  |  |
|------|--|--|--|
|      |  |  |  |
|      |  |  |  |
|      |  |  |  |
|      |  |  |  |
|      |  |  |  |
|      |  |  |  |
|      |  |  |  |
|      |  |  |  |
|      |  |  |  |
|      |  |  |  |
|      |  |  |  |



**NOT AN ACTUAL SURVEY!!** 

LINES DRAWN FOR SEPTIC

LOCATION PUROPSES ONLY

**ATTENTION INSTALLER!!** 

LINES BE MADE A MINIMUM OF 72 HOURS PRIOR TO GROUND BREAK FOR ANY EXCAVATION.













**USING EXISTING SEPTIC TANKS:** AN EXISTING 1,500 GALLON TANK CAN BE USED IF UPON INSPECTION BY THE INSTALLING CONTRACTOR, IF THE TANK IS INSPECTED AND PUMPED AND FOUND TO BE STRUCTURALLY SOUND & WATERTIGHT AT THE TIME OF THE SUBGRADE INSPECTION. IF BAFFLES ARE NOT BUILT IN, THAN SCH 40 PVC TEES MUST BE ADDED. IF TANK IS NOT SOUND THAN, NOTIFY ENGINEER IMMEDIATELY IN ORDER TO ACCOMODATE A NEW 1,500 GALLON (MIN.) SEPTIC TANK, MUST BE MIN 1500 GAL



FINAL GRADE OVER 16' W X 47' L FIELD = 92.5' EFFLUENT DISPOSAL SYSTEM (CROSS SECTION - NOT TO SCALE) 4" PVC PERF USE THREAD CAP & REBAR TIE \_\_USE 2" LAYER OF 1/8 TO 1/2" PEASTONE OF PIPES TEE AT BOTTOM DENSE SOIL BLANKET -2' out leve 2" OF 1/8 TO 1/2" W. PEASTONE 12" MIN COVER USE 4" ID, SCH 40 PVC TO D. BO 1500 G ORIGINAL GRADE SEPTIC TA