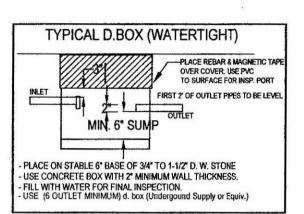

|











**USING EXISTING SEPTIC TANKS:** AN EXISTING 1,500 GALLON TANK CAN BE USED IF UPON INSPECTION BY THE INSTALLING CONTRACTOR, IF THE TANK IS INSPECTED AND PUMPED AND FOUND TO BE STRUCTURALLY SOUND & WATERTIGHT AT THE TIME OF THE SUBGRADE INSPECTION. IF BAFFLES ARE NOT BUILT IN, THAN SCH 40 PVC TEES MUST BE ADDED. F TANK IS NOT SOUND THAN, NOTIFY ENGINEER IMMEDIATELY IN ORDER TO ACCOMODATE A NEW 1,500 GALLON (MIN.) SEPTIC TANK. MUST BE MIN 1500 GAL



GRAVITY SLOPE SEPTIC SYSTEM OPERATION AND MAINTENANCE NOTES FOR HOMEOWNER. 1.) HAVE TANK PUMPED EVERY 2 YEARS. 2.) MAINTAIN AREA OVER SEPTIC SYSTEM AS GRASSY OR SIMILAR GROUND COVER. DO NOT PLANT ANY TREES OR DEEP ROOTING \$HRUBS WITHIN 10 FEET OF SYSTEM.
 USE ONLY LIQUID DETERGENTS &

NOTE TO HOMEOWNER AND CONTRACTOR: CONNECTIONS FROM HEATI