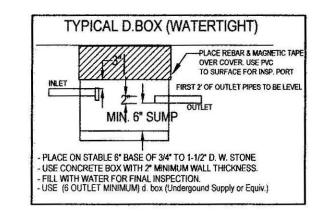

MUNITY # 250156

SURVEYOR: Randell E. Ign



THIS PLAT FOR MORTGAGE LOAN PURPOSES ONLY AND DOES NOT CONSTITUTE A PROPERTY SURVEY

#### -MORTGAGE LOAN INSPECTION PLAT-

AMHERST, MASSACHUSETTS
PREPARED FOR
JANE A. SINAUER

SCALE: 1"=100'

APRIL 25,2003

HAROLD L. EATON AND ASSOCIATES, INC. REGISTERED PROFESSIONAL LAND SURVEYORS 235 RUSSELL STREET — HADLEY — MASSACHUSETTS

| E us |  |  |  |
|------|--|--|--|
|      |  |  |  |
|      |  |  |  |
|      |  |  |  |
|      |  |  |  |
|      |  |  |  |
|      |  |  |  |
|      |  |  |  |
|      |  |  |  |
|      |  |  |  |
|      |  |  |  |
|      |  |  |  |



**NOT AN ACTUAL SURVEY!!** 

LINES DRAWN FOR SEPTIC

LOCATION PUROPSES ONLY

**ATTENTION INSTALLER!!** 

LINES BE MADE A MINIMUM OF 72 HOURS PRIOR TO GROUND BREAK FOR ANY EXCAVATION.













**USING EXISTING SEPTIC TANKS:** AN EXISTING 1,500 GALLON TANK CAN BE USED IF UPON INSPECTION BY THE INSTALLING CONTRACTOR, IF THE TANK IS INSPECTED AND PUMPED AND FOUND TO BE STRUCTURALLY SOUND & WATERTIGHT AT THE TIME OF THE SUBGRADE INSPECTION. IF BAFFLES ARE NOT BUILT IN, THAN SCH 40 PVC TEES MUST BE ADDED. IF TANK IS NOT SOUND THAN, NOTIFY ENGINEER IMMEDIATELY IN ORDER TO ACCOMODATE A NEW 1,500 GALLON (MIN.) SEPTIC TANK, MUST BE MIN 1500 GAL



FINAL GRADE OVER 16' W X 47' L FIELD = 92.5' EFFLUENT DISPOSAL SYSTEM (CROSS SECTION - NOT TO SCALE) 4" PVC PERF USE THREAD CAP & REBAR TIE \_\_USE 2" LAYER OF 1/8 TO 1/2" PEASTONE OF PIPES TEE AT BOTTOM DENSE SOIL BLANKET -2' out leve 2" OF 1/8 TO 1/2" W. PEASTONE 12" MIN COVER USE 4" ID, SCH 40 PVC TO D. BO 1500 G ORIGINAL GRADE SEPTIC