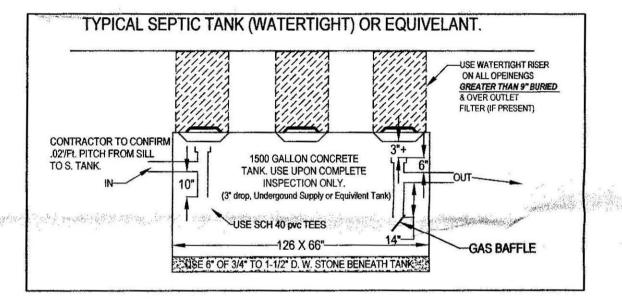

UND AS SHOWN AND THAT THE BUILDINGS ARE ENTIRELY WITHIN THE LOT LINES,
EXCEPT AS NOTED. I FURTHER REPORT THAT THE PROPERTY IS NOT LOCATED WITHIN
A FLOOD PRONE AREA AS SHOWN ON FEDERAL FLOOD INSURANCE MAPS FOR
COMMUNITY # 250156

SURVEYOR: Randall E. Ign



THIS PLAT FOR MORTGAGE LOAN PURPOSES ONLY AND DOES NOT CONSTITUTE A PROPERTY SURVEY

#### -MORTGAGE LOAN INSPECTION PLAT-

AMHERST, MASSACHUSETTS
PREPARED FOR
JANE A. SINAUER

SCALE: 1"=100'

APRIL 25,2003

HAROLD L. EATON AND ASSOCIATES, INC. REGISTERED PROFESSIONAL LAND SURVEYORS 235 RUSSELL STREET — HADLEY — MASSACHUSETTS

| Ē. |  |  |  |
|----|--|--|--|
|    |  |  |  |
|    |  |  |  |
|    |  |  |  |
|    |  |  |  |
|    |  |  |  |
|    |  |  |  |
|    |  |  |  |
|    |  |  |  |
|    |  |  |  |
|    |  |  |  |
|    |  |  |  |









USING EXISTING SEPTIC TANKS: AN EXISTING 1,500 GALLON TANK CAN BE USED IF UPON INSPECTION BY THE INSTALLING CONTRACTOR. IF THE TANK IS INSPECTED AND PUMPED AND FOUND TO BE STRUCTURALLY SOUND & WATERTIGHT AT THE TIME OF THE SUBGRADE INSPECTION. IF BAFFLES ARE NOT BUILT IN, THAN SCH 40 PVC TEES MUST BE ADDED. IF TANK IS NOT SOUND THAN, NOTIFY ENGINEER IMMEDIATELY IN ORDER TO ACCOMODATE A NEW 1,500 GALLON (MIN.) SEPTIC TANK. MUST BE MIN 1500 GAL



1' MIN T-5 SAND

GRAVITY SLOPE SEPTIC SYSTEM OPERATION AND MAINTENANCE NOTES FOR HOMEOWNER.

FINAL GRADE

DENSE SOIL BLANKET

.) HAVE TANK PUMPED EVERY 2 YEARS, 2.) MAINTAIN AREA OVER SEPTIC SYSTEM AS GRASSY OR SIMILAR GROUND COVER. 3.) DO NOT PLANT ANY TREES OR DEEP ROOTING SHRUBS WITHIN 10 FEET OF SYSTEM. 4.) USE ONLY LIQUID DETERGENTS & LOW FL