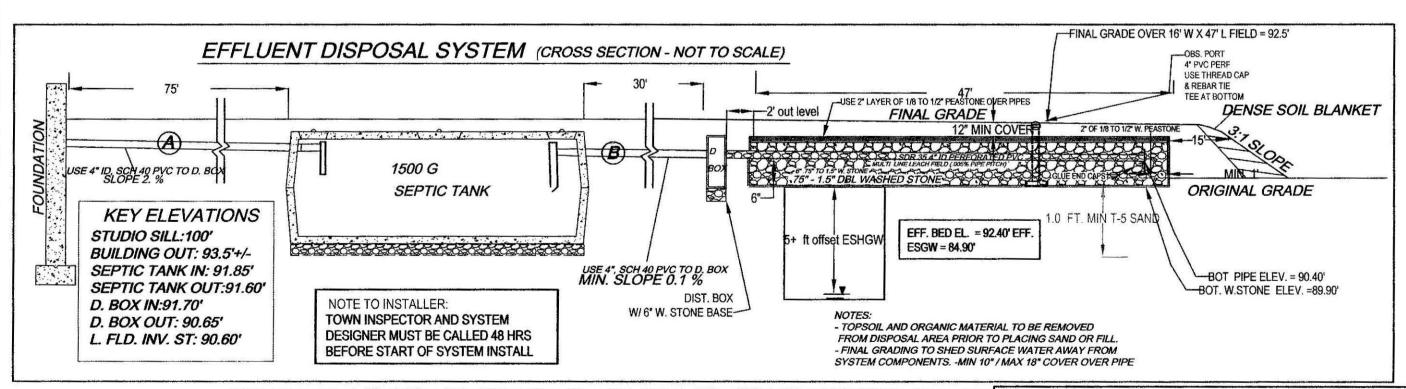

R: Randall E. Ige



THIS PLAT FOR MORTGAGE LOAN PURPOSES ONLY AND DOES NOT CONSTITUTE A PROPERTY SURVEY

-MORTGAGE LOAN INSPECTION PLAT-

AMHERST, MASSACHUSETTS
PREPARED FOR
JANE A. SINAUER

SCALE: 1"=100'

APRIL 25,2003

HAROLD L. EATON AND ASSOCIATES, INC. REGISTERED PROFESSIONAL LAND SURVEYORS 235 RUSSELL STREET — HADLEY — MASSACHUSETTS









USING EXISTING SEPTIC TANKS: AN EXISTING 1,500 GALLON TANK CAN BE USED IF UPON INSPECTION BY THE INSTALLING CONTRACTOR, IF THE TANK IS INSPECTED AND PUMPED AND FOUND TO BE STRUCTURALLY SOUND & WATERTIGHT AT THE TIME OF THE SUBGRADE INSPECTION. IF BAFFLES ARE NOT BUILT IN, THAN SCH 40 PVC TEES MUST BE ADDED. IF TANK IS NOT SOUND THAN, NOTIFY ENGINEER IMMEDIATELY IN ORDER TO ACCOMODATE A NEW 1,500 GALLON (MIN.) SEPTIC TANK, MUST BE MIN 1500 GAL



1' MIN T-5 SAND

GRAVITY SLOPE SEPTIC SYSTEM OPERATION AND MAINTENANCE NOTES FOR HOMEOWNER.

DENSE SOIL BLANKET

.) HAVE TANK PUMPED EVERY 2 YEARS. 2.) MAINTAIN AREA OVER SEPTIC SYSTEM AS GRASSY OR SIMILAR GROUND COVER. 3.) DO NOT PLANT ANY TREES OR DEEP ROOTINGSHRUBS WITHIN 10 FEET OF SYSTEM. 4.) USE ONLY LIQUID DETERGENTS 8 LOW FLOW WASHERS.

NOTE TO HOMEOWNER AND CONTRACTOR: CONNECTIONS FROM HEATING SYSTEM, AIRCONDITIONERS. SUMP PUMPS, WATER WELL FILTRATION UNITS AND HEAT PUMPS ARE NOT ALLOWED, SANITARY WATER CONNECTIONS ONLY PERMITTED.

30'







#### DESIGN NOTES AND CALCULATIONS:

1.) 4-5 (BEDRO)OM HOME) = 550 GPD MIN.REQUIRED,

#### -Use LEACHING FIELD 16' WIDE X 47' LONG WITH 6" OF 3- TO 14- DBL WASHED STONE BELOW INVERT:

- BOTTOM AREA: L. FIELD(16' W X 47' L) =752 SF.
- TOTAL