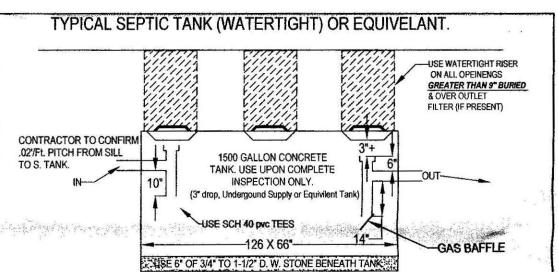

TY # 250156

SURVEYOR: Randell E. Ign



THIS PLAT FOR MORTGAGE LOAN PURPOSES ONLY AND DOES NOT CONSTITUTE A PROPERTY SURVEY

#### -MORTGAGE LOAN INSPECTION PLAT-

AMHERST, MASSACHUSETTS
PREPARED FOR
JANE A. SINAUER

SCALE: 1"=100'

APRIL 25,2003

HAROLD L. EATON AND ASSOCIATES, INC. REGISTERED PROFESSIONAL LAND SURVEYORS 235 RUSSELL STREET — HADLEY — MASSACHUSETTS

| E us |  |  |  |
|------|--|--|--|
|      |  |  |  |
|      |  |  |  |
|      |  |  |  |
|      |  |  |  |
|      |  |  |  |
|      |  |  |  |
|      |  |  |  |
|      |  |  |  |
|      |  |  |  |
|      |  |  |  |
|      |  |  |  |



**NOT AN ACTUAL SURVEY!!** 

LINES DRAWN FOR SEPTIC

LOCATION PUROPSES ONLY

**ATTENTION INSTALLER!!** 

LINES BE MADE A MINIMUM OF 72 HOURS PRIOR TO GROUND BREAK FOR ANY EXCAVATION.













**USING EXISTING SEPTIC TANKS:** AN EXISTING 1,500 GALLON TANK CAN BE USED IF UPON INSPECTION BY THE INSTALLING CONTRACTOR, IF THE TANK IS INSPECTED AND PUMPED AND FOUND TO BE STRUCTURALLY SOUND & WATERTIGHT AT THE TIME OF THE SUBGRADE INSPECTION. IF BAFFLES ARE NOT BUILT IN, THAN SCH 40 PVC TEES MUST BE ADDED. IF TANK IS NOT SOUND THAN, NOTIFY ENGINEER IMMEDIATELY IN ORDER TO ACCOMODATE A NEW 1,500 GALLON (MIN.) SEPTIC TANK, MUST BE MIN 1500 GAL



FINAL GRADE OVER 16' W X 47' L FIELD = 92.5' EFFLUENT DISPOSAL SYSTEM (CROSS SECTION - NOT TO SCALE) 4" PVC PERF USE THREAD CAP & REBAR TIE \_\_USE 2" LAYER OF 1/8 TO 1/2" PEASTONE OF PIPES TEE AT BOTTOM DENSE SOIL BLANKET -2' out leve 2" OF 1/8 TO 1/2" W. PEASTONE 12" MIN COVER USE 4" ID, SCH 40 PVC TO D. BO 1500 G ORIGINAL GRADE SEPTIC TANK