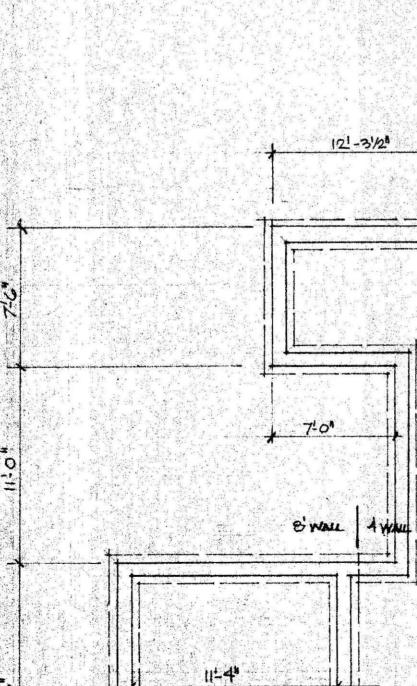

all components, data installed (if known) and source of infor

|                                      | 08/05/81 / As Built     | ate installed (il known) a |                    | mation.              |
|--------------------------------------|-------------------------|----------------------------|--------------------|----------------------|
| Were sewage od                       | ors detected when a     | rriving at the site?       | [                  | 🗌 Yes 🛛 No           |
| Building Sewer                       | (locate on site plan):  |                            |                    |                      |
| Depth below grad                     | de:                     |                            | 2<br>feet          |                      |
| Material of constr                   | ruction:                |                            |                    |                      |
| 🗌 cast iron                          | 40 PVC                  | 🛛 other (explain):         | 4" ABS             |                      |
| Distance from pri                    | ivate water supply we   | ell or suction line:       | Town<br>feet       |                      |
| Comments (on co                      | ondition of joints, ver | nting, evidence of leakag  | e, etc.):          |                      |
| No leakage visibl                    |                         | itering tank appeared to   | be good. Venting   | was visible on roof. |
| Septic Tank (loc<br>Depth below grad |                         |                            | 1.5                |                      |
| Material of constr                   |                         |                            | feet               |                      |
|                                      | metal                   | ☐ fiberglass               | polyethylene       | other (explain)      |
|                                      |                         |                            |                    |                      |
| If tank is metal, li                 | st age:                 |                            | N/A<br>years       |                      |
| Is age confirmed                     | by a Certificate of Co  | ompliance? (attach a co    | py of certificate) | 🗌 Yes 🗌 No           |
| Dimensions:                          |                         |                            | 10'6"Lx5'6"W       | /x5'4"D              |
| Sludge depth:                        |                         |                            | 6"                 |                      |