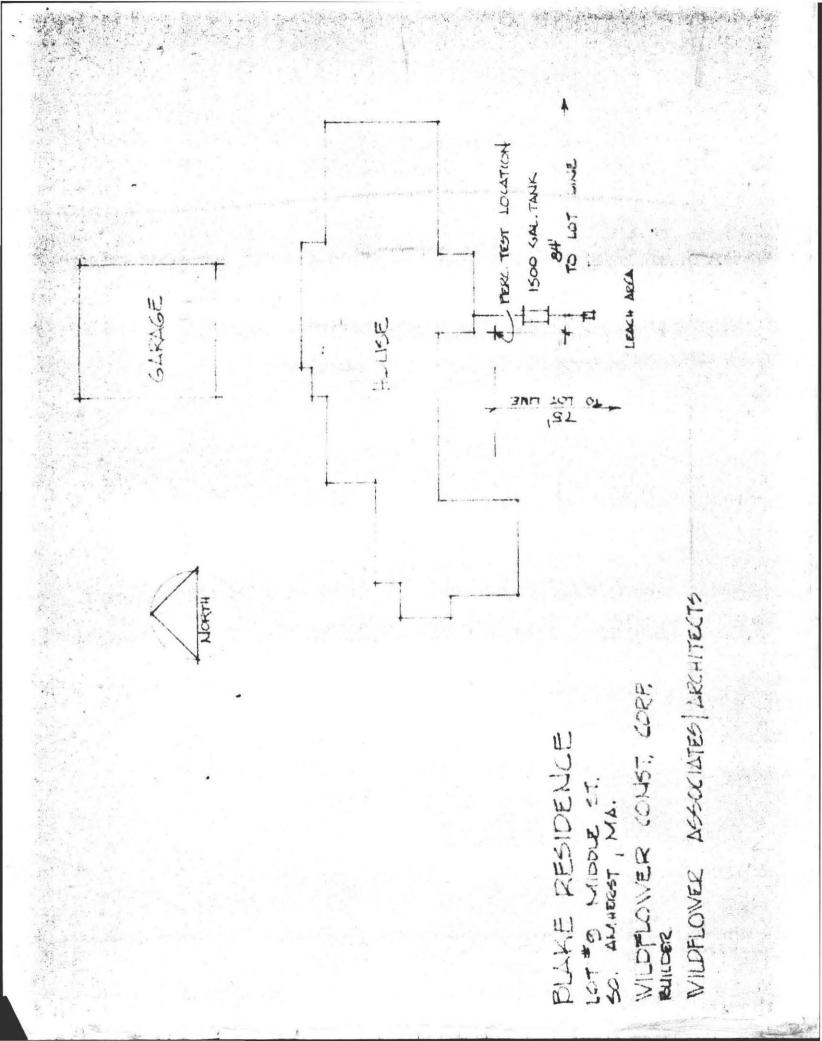

all components, data installed (if known) and source of infor

|                                      | 08/05/81 / As Built     | ate installed (il known) a |                    | mation.              |
|--------------------------------------|-------------------------|----------------------------|--------------------|----------------------|
| Were sewage od                       | ors detected when a     | rriving at the site?       | [                  | 🗌 Yes 🛛 No           |
| Building Sewer                       | (locate on site plan):  |                            |                    |                      |
| Depth below grad                     | de:                     |                            | 2<br>feet          |                      |
| Material of constr                   | ruction:                |                            |                    |                      |
| 🗌 cast iron                          | 40 PVC                  | 🛛 other (explain):         | 4" ABS             |                      |
| Distance from pri                    | ivate water supply we   | ell or suction line:       | Town<br>feet       |                      |
| Comments (on co                      | ondition of joints, ver | nting, evidence of leakag  | e, etc.):          |                      |
| No leakage visibl                    |                         | itering tank appeared to   | be good. Venting   | was visible on roof. |
| Septic Tank (loc<br>Depth below grad |                         |                            | 1.5                |                      |
| Material of constr                   |                         |                            | feet               |                      |
|                                      | metal                   | ☐ fiberglass               | polyethylene       | other (explain)      |
|                                      |                         |                            |                    |                      |
| If tank is metal, li                 | st age:                 |                            | N/A<br>years       |                      |
| Is age confirmed                     | by a Certificate of Co  | ompliance? (attach a co    | py of certificate) | 🗌 Yes 🗌 No           |
| Dimensions:                          |                         |                            | 10'6"Lx5'6"W       | /x5'4"D              |
| Sludge depth:                        |                         |                            | 6"                 |                      |