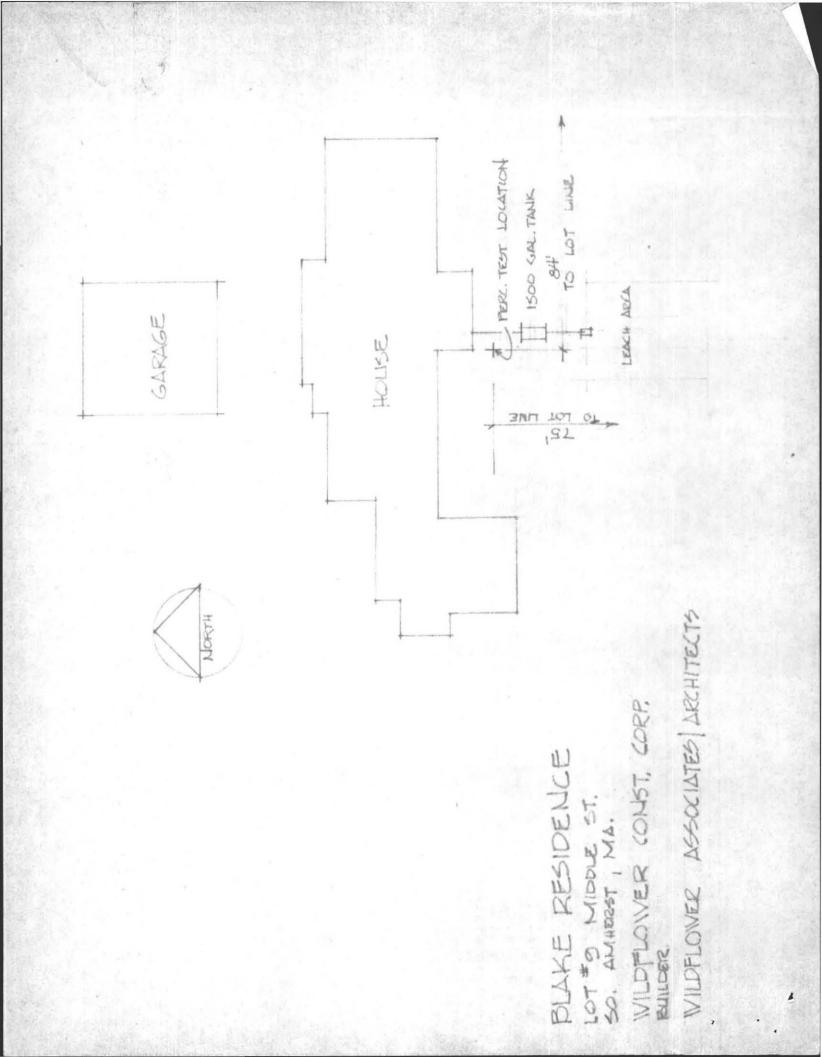

all components, data installed (if known) and source of infor

|                                      | 08/05/81 / As Built     | ate installed (il known) a |                    | mation.              |
|--------------------------------------|-------------------------|----------------------------|--------------------|----------------------|
| Were sewage od                       | ors detected when a     | rriving at the site?       | [                  | 🗌 Yes 🛛 No           |
| Building Sewer                       | (locate on site plan):  |                            |                    |                      |
| Depth below grad                     | de:                     |                            | 2<br>feet          |                      |
| Material of constr                   | ruction:                |                            |                    |                      |
| 🗌 cast iron                          | 40 PVC                  | 🛛 other (explain):         | 4" ABS             |                      |
| Distance from pri                    | ivate water supply we   | ell or suction line:       | Town<br>feet       |                      |
| Comments (on co                      | ondition of joints, ver | nting, evidence of leakag  | e, etc.):          |                      |
| No leakage visibl                    |                         | itering tank appeared to   | be good. Venting   | was visible on roof. |
| Septic Tank (loc<br>Depth below grad |                         |                            | 1.5                |                      |
| Material of constr                   |                         |                            | feet               |                      |
|                                      | metal                   | ☐ fiberglass               | polyethylene       | other (explain)      |
|                                      |                         |                            |                    |                      |
| If tank is metal, li                 | st age:                 |                            | N/A<br>years       |                      |
| Is age confirmed                     | by a Certificate of Co  | ompliance? (attach a co    | py of certificate) | 🗌 Yes 🗌 No           |
| Dimensions:                          |                         |                            | 10'6"Lx5'6"W       | /x5'4"D              |
| Sludge depth:                        |                         |                            | 6"                 |                      |