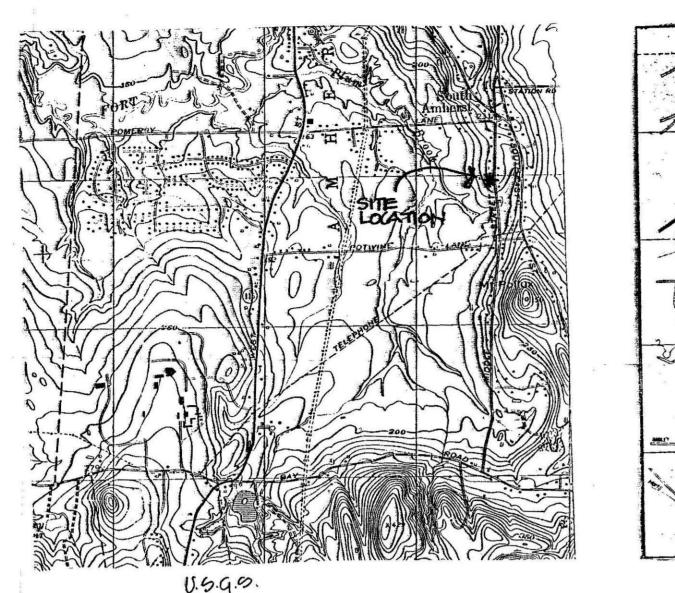

|    |        |
|   |  |    |        |
|   |  |    |        |
|   |  |    |        |
|   |  |    |        |
|   |  |    |        |
|   |  |    |        |
|   |  |    |        |
|   |  |    |        |
|   |  |    |        |
|   |  |    |        |
|   |  | 16 |        |
|   |  |    |        |
|   |  |    |        |
|   |  |    |        |
|   |  |    |        |
|   |  |    |        |
|   |  |    |        |
|   |  |    |        |
|   |  |    |        |
|   |  |    |        |
|   |  |    |        |
|   |  |    |        |
|   |  |    |        |
|   |  |    |        |
|   |  |    |        |
|   |  |    |        |
|   |  |    |        |
|   |  |    |        |
|   |  |    |        |
|   |  |    |        |
| _ |  |    |        |
|   |  |    |        |
|   |  |    |        |
|   |  |    |        |





# EXISTING ENSTRUCY ENSTRUCY ENSTRUCY FORCE MAIN THE IN TO EXIS FORCE MAIN THE IN TO EXIS FORCE MAIN TO SHOW INCLUDE EXISTING THE IN TO EXIS FORCE MAIN TO SHOW INCLUDE EXISTING THE IN TO EXIS TO SHOW INCLUDE TO SHOW INC

PLAN SCALE

# VARIANCES REQUESTED

# \*WETLAND REGULATION

1. LEACHING FACILITY SHALL BE 100'
FEET FROM WETLAND BOUNDARY.
94' PROYIDED

# \*AMHERST HEALTH DEPARTMENT

2. SIZE OF LEACHING FIELD SHALL BE AT LEAST 1.25 X TITLE IT REQUIRE -MENTS. FULL TITLE IT AREA PROVIDED TO AVOID HEED FOR STATE VARIANCES DUE TO SETBACKS

# CONSTRUCTION NOTES

- 1. REMOVE ALL TOPSOIL IN THE AREA OF THE BED AND FOR TEN FEET ON ALL SIDES TO A DEPTH OF IZ" OR UNTIL THE MEDIUM SAND LAYER IS EXPOSED.
- 2. BED FILL SHALL BE CLEAN COARSE WASHED SAND OR OTHER CLEAN GRANDLAR MATERIAL ESSENTIALLY