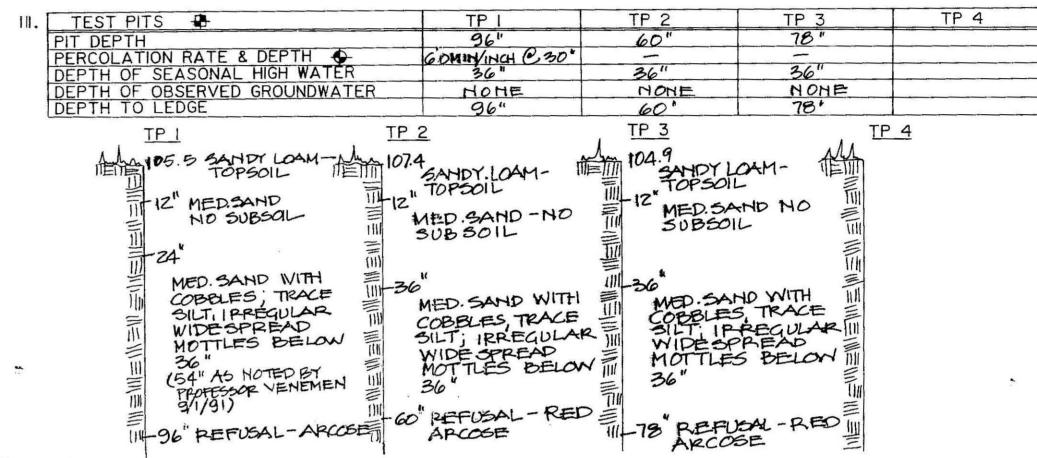

TANK CENTER
- 8. EXISTING WATER SERVICE TO BE RELOCATED AS NECESSARY.
- 9 PROPOSED SYSTEM SHALL BE REPLACED AND ACT AS THE "RESERVE AREA" WHEN NEEDED

# DESIGN CRITERIA

- 1. LOCATION OF STREAMS AND WETLANDS: NO STREAMS WITHIN 100 OF STOTEM, WETLANDS AS SHOWN (>94)
- 2. LOCATION OF SURFACE AND SUBSURFACE DRAINS: NONE WITHIN 75 OF DISPOSAL AREA
- 3. WATER SUPPLY SOURCE: MUHICIPAL WATER SERVICE
- 4. SYSTEM IS NOTDESIGNED FOR GARBAGE DISPOSAL
- 5. HOUSE 3\_BEDROOMS.
- 61. DESIGN FLOW: 3 BEDROOMS X 110 GAL/BDRM/DAY 330 GAL/DAY
- 7. DESIGN CALCULATIONS: DESIGN PERCRATE = 8.0 MIN/INCH

  BED BOTTOM AREA PEQUIRED: 1.6 Ft X 330 = 528 Ft GAL. X 330 = 528 Ft GAL.
- 8. SEPTIC TANK CAPACITY: 1800 GALLOH
- 9. FOUNDATION TO BE DRAINED.
- 110. SOIL INVESTIGATION: AUGUST 6,1991 WITHESS: DAVID ZAROZINSKI



# GENERAL NOTES

- . SYSTEM DESIGNED ACCORDING TO : MASSACHUSETTS STATE SANITARY CODE, (DEQE), TITLE V
- 3. WALTER SHING CONTOUR, ME INDICATES PROPOSED CONTOUR.
  3. WALTER SHIVARE, PE. HAS FURNISHED THIS DESIGN & PLAN BUT HAS NOT BEEN RETAINED TO CONSTRUCT OR SUPERVISE CONSTRUCTION OF THE SYSTEM. THEREFORE, NO GUARANTEE OR WARRANTY, EXPRESS OR IMPLIED, IS MADE TO THE ULTIMATE USER RELATIVE TO ANY SYSTEM INSTALLED PURSUANT TO THE PLAN. CONTRACTOR IS TO NOTIFY ENGINEER OF ANY SITE CONDITION
- INSTALLED PURSUANT TO THE PLAN. CONTRACTOR IS TO NOTIFY ENGINEER OF ANY SITE CONDITION DIFFERING FROM THOSE INDICATED OR OF FIELD CHANGES MADE.

  4. ACCEPTABLE MANUFACTURERS OF SEPTIC TANKS, DISTRIBUTION BOXES, PIPES AND LEACHING PITS ARE ROTONDO, KELLOGG BROS., INC., LANE CONSTRUCTION CORP., ARTHUR