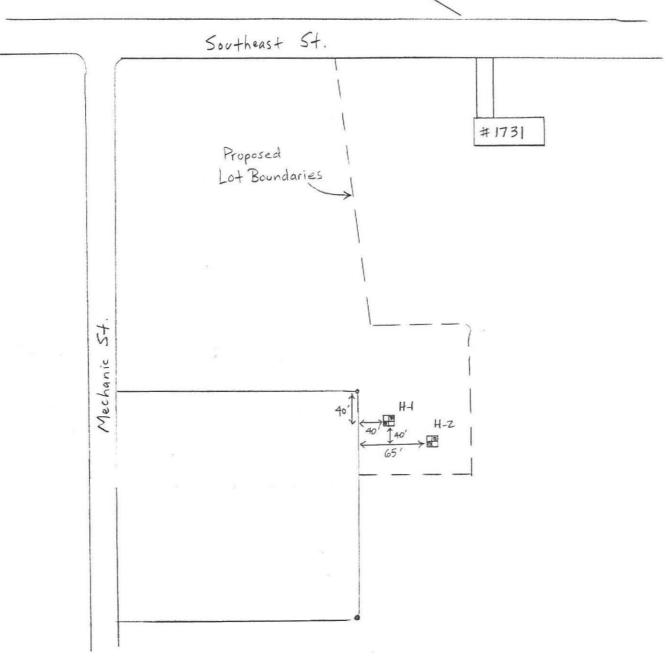

· · · · · · ·                                                                        |
| Current Water Resource Conditions (USGS): Month                                                                          | Feb. 1998                                                                                                    |
| Range : Above Normal Normal Below Normal                                                                                 |                                                                                                              |
| Other References Reviewed:                                                                                               |                                                                                                              |







Location Address or Lot No. Corner Lot @ Mechanic St. & Southeast St.

# On-site Review

| Deep Hole Number       | 2         | Date: 3-19-9 | 78 Time: