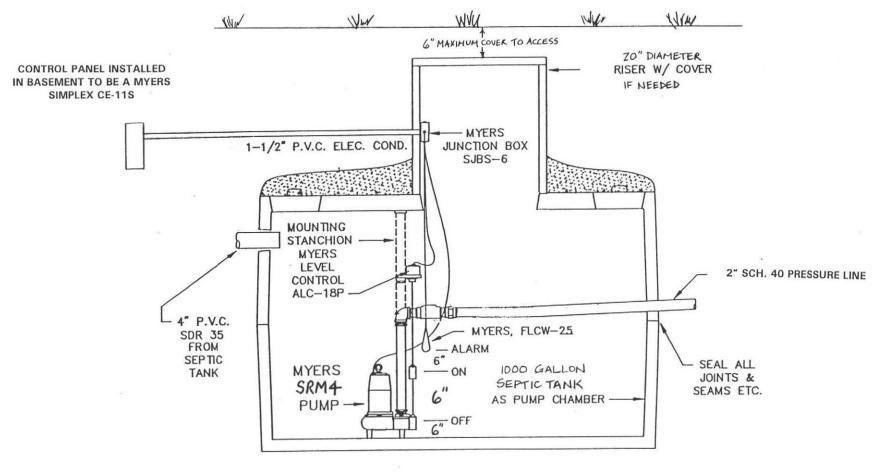

THE PUMP CHAMBER SHALL BE MADE WATERPROOF, INCLUDE VIBRATION BUSHINGS, AND BE EQUIPPED WITH AN ALARM POWERED BY AN ELECTRICAL CIRCUIT SEPARATE FROM THAT OF THE PUMP.
- 3. DAILY DOSING CYCLE = 4 DOSES/DAY @ 120 GALLONS/DOSE SET PUMP FLOATS AS FOLLOWS FOR A SINGLE DOSE OF 120 GALLONS:

LOWER LIMIT: 6" ABOVE TANK FLOOR

**UPPER LIMIT: 12" ABOVE TANK FLOOR** 

ALARM: 18" ABOVE TANK FLOOR

NOTE: FLOAT LEVELS ARE FOR ABOVE SPECIFIED TANK ONLY, ADJUST ACCODINGLY FOR TANKS OF DIFFERENT DIMENSIONS.

 THE 2" PRESSURE LINE MUST BE EITHER INSULATED, BURIED BENEATH THE FROST LINE OR LAID SUCH THAT ALL LIQUID DRAINS OUT OF THE PIPE WHEN THE PUMP SHUTS OFF.

**Y** .

# ANY COMPONENTS ASSOCIATED WITH THE PUMP CHAMBER MAY BE SUBSTITUTED FOR THOSE OF A SIMILAR MAKE OR MODEL AT THE CONTRACTORS DISCRETION.



1 DOSING CYCLE = 120 GALLONS

FLOAT SWITCHES AS SHOWN ARE FOR A 1000 GALLON SEPTIC TANK MEASURING 102" x 60", ADJUST ACCORDINGLY FOR TANKS OF DIFFERENT DIMENSIONS PUMP CHAMBER NO SCALE 4/10 Horsepower Residential Sewage Pump

### MECHANICAL FLOAT **SWITCH** Mercury-free, 90° angle operation. (Piggyback models only). 4/10 HP MOTOR Pressed in place and POWER CORD Oil-filled for best Quick-disconnect alignment and heat watertight fitting. transfer. Built-in overload protection. MOTOR HOUSING Heavy cast iron for efficient heat tansfer. **DUAL THRUST** WASHERS, SLEEVE BEARINGS Oil lubricated, CAST IRON VOLUTE enhance smooth Passes 2" diameter operation and solids. extend pump life. MECHANICAL SHAFT RECESSED IMPELLER SEAL Operates out of volute Carbon and ceramic passage, allowing faces, body