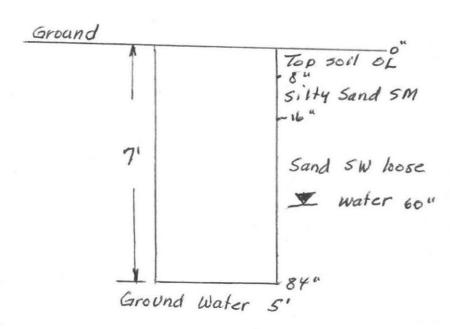

BOARD OF HEALTH, AMHERST, MASSACHUSETTS
APPLICATION FOR DISPOSAL WORKS CONSTRUCTION DERMI

| APPLICATION FOR DISPOSAL WORKS CONSTRUCTION PERMIT                                                                                                                                                                                                                                                                                                                                                                                                                                                                                                                                                                                                                                                                                                                                                                                                                                                                                                                                                                                                                                                                                                                                                                                                                                                                                                                                                                                                                                                                                                                                                                                                                                                                                                                                                                                                          |
|-------------------------------------------------------------------------------------------------------------------------------------------------------------------------------------------------------------------------------------------------------------------------------------------------------------------------------------------------------------------------------------------------------------------------------------------------------------------------------------------------------------------------------------------------------------------------------------------------------------------------------------------------------------------------------------------------------------------------------------------------------------------------------------------------------------------------------------------------------------------------------------------------------------------------------------------------------------------------------------------------------------------------------------------------------------------------------------------------------------------------------------------------------------------------------------------------------------------------------------------------------------------------------------------------------------------------------------------------------------------------------------------------------------------------------------------------------------------------------------------------------------------------------------------------------------------------------------------------------------------------------------------------------------------------------------------------------------------------------------------------------------------------------------------------------------------------------------------------------------|
| No. 69-7 Date July 8,069 Fee 3 Date Rec'd. July 8 /169 By Will                                                                                                                                                                                                                                                                                                                                                                                                                                                                                                                                                                                                                                                                                                                                                                                                                                                                                                                                                                                                                                                                                                                                                                                                                                                                                                                                                                                                                                                                                                                                                                                                                                                                                                                                                                                              |
| Application is hereby made for a permit to Construct ( or Repair ( an Individual Sewage Disposal                                                                                                                                                                                                                                                                                                                                                                                                                                                                                                                                                                                                                                                                                                                                                                                                                                                                                                                                                                                                                                                                                                                                                                                                                                                                                                                                                                                                                                                                                                                                                                                                                                                                                                                                                            |
| System at:  Location—Address 5 M CCh Anic St.  Owner William R. Doherty  Contractor William R. Doherty  Type of Building  Dimensions  Or Repair ( ) an Individual Sewage Disposal  or Lot No.  Address 65 Moch Anic St.  Address 65 Moch Anic St.  Size Lot 30,000 Disposal                                                                                                                                                                                                                                                                                                                                                                                                                                                                                                                                                                                                                                                                                                                                                                                                                                                                                                                                                                                                                                                                                                                                                                                                                                                                                                                                                                                                                                                                                                                                                                                 |
| Owner William R. DohPrty Address 65 Mochanic St.                                                                                                                                                                                                                                                                                                                                                                                                                                                                                                                                                                                                                                                                                                                                                                                                                                                                                                                                                                                                                                                                                                                                                                                                                                                                                                                                                                                                                                                                                                                                                                                                                                                                                                                                                                                                            |
| Contractor William R. Dehevtly Address 65 Machanie St.                                                                                                                                                                                                                                                                                                                                                                                                                                                                                                                                                                                                                                                                                                                                                                                                                                                                                                                                                                                                                                                                                                                                                                                                                                                                                                                                                                                                                                                                                                                                                                                                                                                                                                                                                                                                      |
| Contractor William R. Dehevtly Type of Building Dimensions Dwelling—No. of Bedrooms  Expansion Attic ((//) Garbage Grinder (*)                                                                                                                                                                                                                                                                                                                                                                                                                                                                                                                                                                                                                                                                                                                                                                                                                                                                                                                                                                                                                                                                                                                                                                                                                                                                                                                                                                                                                                                                                                                                                                                                                                                                                                                              |
| Dwelling—No. of Bedrooms Expansion Attic ((//) Garbage Grinder (                                                                                                                                                                                                                                                                                                                                                                                                                                                                                                                                                                                                                                                                                                                                                                                                                                                                                                                                                                                                                                                                                                                                                                                                                                                                                                                                                                                                                                                                                                                                                                                                                                                                                                                                                                                            |
| Other No. of persons Showers ( )                                                                                                                                                                                                                                                                                                                                                                                                                                                                                                                                                                                                                                                                                                                                                                                                                                                                                                                                                                                                                                                                                                                                                                                                                                                                                                                                                                                                                                                                                                                                                                                                                                                                                                                                                                                                                            |
| Other fixtures Town Water? Type of Well                                                                                                                                                                                                                                                                                                                                                                                                                                                                                                                                                                                                                                                                                                                                                                                                                                                                                                                                                                                                                                                                                                                                                                                                                                                                                                                                                                                                                                                                                                                                                                                                                                                                                                                                                                                                                     |
| Design Flow 2 gallons per person per day. Total daily flow 4/50 gallons                                                                                                                                                                                                                                                                                                                                                                                                                                                                                                                                                                                                                                                                                                                                                                                                                                                                                                                                                                                                                                                                                                                                                                                                                                                                                                                                                                                                                                                                                                                                                                                                                                                                                                                                                                                     |
| Septic Tank—Liquid capacity gallons Dimensions: L W D                                                                                                                                                                                                                                                                                                                                                                                                                                                                                                                                                                                                                                                                                                                                                                                                                                                                                                                                                                                                                                                                                                                                                                                                                                                                                                                                                                                                                                                                                                                                                                                                                                                                                                                                                                                                       |
| Disposal Trench—No Width Total Length Total leaching area sq. ft.                                                                                                                                                                                                                                                                                                                                                                                                                                                                                                                                                                                                                                                                                                                                                                                                                                                                                                                                                                                                                                                                                                                                                                                                                                                                                                                                                                                                                                                                                                                                                                                                                                                                                                                                                                                           |
| Disposal Bed—No Diameter Depth below inlet 30-40 Total leaching area sq. ft.                                                                                                                                                                                                                                                                                                                                                                                                                                                                                                                                                                                                                                                                                                                                                                                                                                                                                                                                                                                                                                                                                                                                                                                                                                                                                                                                                                                                                                                                                                                                                                                                                                                                                                                                                                                |
| Dry Well—No Diameter Depth below inlet Dimensions: x x                                                                                                                                                                                                                                                                                                                                                                                                                                                                                                                                                                                                                                                                                                                                                                                                                                                                                                                                                                                                                                                                                                                                                                                                                                                                                                                                                                                                                                                                                                                                                                                                                                                                                                                                                                                                      |
| Other: Distribution box ( ) No Dosing tank ( )  (Depth of Soil Line Below finished grade at foundation)                                                                                                                                                                                                                                                                                                                                                                                                                                                                                                                                                                                                                                                                                                                                                                                                                                                                                                                                                                                                                                                                                                                                                                                                                                                                                                                                                                                                                                                                                                                                                                                                                                                                                                                                                     |
| Percolation Test Results Performed by                                                                                                                                                                                                                                                                                                                                                                                                                                                                                                                                                                                                                                                                                                                                                                                                                                                                                                                                                                                                                                                                                                                                                                                                                                                                                                                                                                                                                                                                                                                                                                                                                                                                                                                                                                                                                       |
| Test Pit No. 1 minutes per inch Denth of Test Pit                                                                                                                                                                                                                                                                                                                                                                                                                                                                                                                                                                                                                                                                                                                                                                                                                                                                                                                                                                                                                                                                                                                                                                                                                                                                                                                                                                                                                                                                                                                                                                                                                                                                                                                                                                                                           |
| Test Pit No. 1 minutes per inch Test Pit No. 2 minutes per inch Depth of Test Pit Depth of Test Pit                                                                                                                                                                                                                                                                                                                                                                                                                                                                                                                                                                                                                                                                                                                                                                                                                                                                                                                                                                                                                                                                                                                                                                                                                                                                                                                                                                                                                                                                                                                                                                                                                                                                                                                                                         |
| Description of Soil Depth to Ground Water Not Found 12 +                                                                                                                                                                                                                                                                                                                                                                                                                                                                                                                                                                                                                                                                                                                                                                                                                                                                                                                                                                                                                                                                                                                                                                                                                                                                                                                                                                                                                                                                                                                                                                                                                                                                                                                                                                                                    |
| Will disposal area be filled? Cut down? No                                                                                                                                                                                                                                                                                                                                                                                                                                                                                                                                                                                                                                                                                                                                                                                                                                                                                                                                                                                                                                                                                                                                                                                                                                                                                                                                                                                                                                                                                                                                                                                                                                                                                                                                                                                                                  |
| (On reverse side or separate sheet, show plot plan with building. Include dimensions, distances from all boundaries.                                                                                                                                                                                                                                                                                                                                                                                                                                                                                                                                                                                                                                                                                                                                                                                                                                                                                                                                                                                                                                                                                                                                                                                                                                                                                                                                                                                                                                                                                                                                                                                                                                                                                                                                        |
| Show location of wells, streams, ledge, large trees, etc.)                                                                                                                                                                                                                                                                                                                                                                                                                                                                                                                                                                                                                                                                                                                                                                                                                                                                                                                                                                                                                                                                                                                                                                                                                                                                                                                                                                                                                                                                                                                                                                                                                                                                                                                                                                                                  |
| AGREEMENT: The undersigned agrees to construct the aforedescribed individual sewage disposal system in accordance with the provisions of Article XI of the Sanitary Code and regulations of the Amherst Board of Health. The un-                                                                                                                                                                                                                                                                                                                                                                                                                                                                                                                                                                                                                                                                                                                                                                                                                                                                                                                                                                                                                                                                                                                                                                                                                                                                                                                                                                                                                                                                                                                                                                                                                            |
| dersigned further agrees not to place the system in operation until a Certificate of Compliance has been issued by this                                                                                                                                                                                                                                                                                                                                                                                                                                                                                                                                                                                                                                                                                                                                                                                                                                                                                                                                                                                                                                                                                                                                                                                                                                                                                                                                                                                                                                                                                                                                                                                                                                                                                                                                     |
| board of health. 2/llian R. Dokerty 6/3/6                                                                                                                                                                                                                                                                                                                                                                                                                                                                                                                                                                                                                                                                                                                                                                                                                                                                                                                                                                                                                                                                                                                                                                                                                                                                                                                                                                                                                                                                                                                                                                                                                                                                                                                                                                                                                   |
| Will-less " Dojung 60/6                                                                                                                                                                                                                                                                                                                                                                                                                                                                                                                                                                                                                                                                                                                                                                                                                                                                                                                                                                                                                                                                                                                                                                                                                                                                                                                                                                                                                                                                                                                                                                                                                                                                                                                                                                                                                                     |
| Owner or builder date                                                                                                                                                                                                                                                                                                                                                                                                                                                                                                                                                                                                                                                                                                                                                                                                                                                                                                                                                                                                                                                                                                                                                                                                                                                                                                                                                                                                                                                                                                                                                                                                                                                                                                                                                                                                                                       |
| Application Approved by Owner or builder date                                                                                                                                                                                                                                                                                                                                                                                                                                                                                                                                                                                                                                                                                                                                                                                                                                                                                                                                                                                                                                                                                                                                                                                                                                                                                                                                                                                                                                                                                                                                                                                                                                                                                                                                                                                                               |
| Application Approved by Owner or builder date date                                                                                                                                                                                                                                                                                                                                                                                                                                                                                                                                                                                                                                                                                                                                                                                                                                                                                                                                                                                                                                                                                                                                                                                                                                                                                                                                                                                                                                                                                                                                                                                                                                                                                                                                                                                                          |
| Application Approved by Owner or builder date                                                                                                                                                                                                                                                                                                                                                                                                                                                                                                                                                                                                                                                                                                                                                                                                                                                                                                                                                                                                                                                                                                                                                                                                                                                                                                                                                                                                                                                                                                                                                                                                                                                                                                                                                                                                               |
| Application Approved by Application Disapproved for the following reasons:  Owner or builder  date  date                                                                                                                                                                                                                                                                                                                                                                                                                                                                                                                                                                                                                                                                                                                                                                                                                                                                                                                                                                                                                                                                                                                                                                                                                                                                                                                                                                                                                                                                                                                                                                                                                                                                                                                                                    |
| Application Approved by Owner or builder date date                                                                                                                                                                                                                                                                                                                                                                                                                                                                                                                                                                                                                                                                                                                                                                                                                                                                                                                                                                                                                                                                                                                                                                                                                                                                                                                                                                                                                                                                                                                                                                                                                                                                                                                                                                                                          |
| Application Approved by  Application Disapproved for the following reasons:  BOARD OF HEALTH, AMHERST, MASSACHUSETTS CERTIFICATE OF COMPLIANCE                                                                                                                                                                                                                                                                                                                                                                                                                                                                                                                                                                                                                                                                                                                                                                                                                                                                                                                                                                                                                                                                                                                                                                                                                                                                                                                                                                                                                                                                                                                                                                                                                                                                                                              |
| Application Approved by  Application Disapproved for the following reasons:  BOARD OF HEALTH, AMHERST, MASSACHUSETTS CERTIFICATE OF COMPLIANCE  THIS IS TO CERTIFY, That the individual Sewage Disposal System installed ( ) or repaired ( ) by                                                                                                                                                                                                                                                                                                                                                                                                                                                                                                                                                                                                                                                                                                                                                                                                                                                                                                                                                                                                                                                                                                                                                                                                                                                                                                                                                                                                                                                                                                                                                                                                             |
| Application Approved by  Application Disapproved for the following reasons:  BOARD OF HEALTH, AMHERST, MASSACHUSETTS  CERTIFICATE OF COMPLIANCE  THIS IS TO CERTIFY, That the individual Sewage Disposal System installed ( ) or repaired ( ) by  has been constructed in accordance with the provisions of  INSTALLER                                                                                                                                                                                                                                                                                                                                                                                                                                                                                                                                                                                                                                                                                                                                                                                                                                                                                                                                                                                                                                                                                                                                                                                                                                                                                                                                                                                                                                                                                                                                      |
| Application Approved by  BOARD OF HEALTH, AMHERST, MASSACHUSETTS  CERTIFICATE OF COMPLIANCE  THIS IS TO CERTIFY, That the individual Sewage Disposal System installed ( ) or repaired ( ) by  installer  Article XI of the State Sanitary Code as described in the application for Disposal Works Construction Permit No.                                                                                                                                                                                                                                                                                                                                                                                                                                                                                                                                                                                                                                                                                                                                                                                                                                                                                                                                                                                                                                                                                                                                                                                                                                                                                                                                                                                                                                                                                                                                   |
| Application Approved by  BOARD OF HEALTH, AMHERST, MASSACHUSETTS  CERTIFICATE OF COMPLIANCE  THIS IS TO CERTIFY, That the individual Sewage Disposal System installed ( ) or repaired ( ) by  installer  Article XI of the State Sanitary Code as described in the application for Disposal Works Construction Permit No.  date  date  date                                                                                                                                                                                                                                                                                                                                                                                                                                                                                                                                                                                                                                                                                                                                                                                                                                                                                                                                                                                                                                                                                                                                                                                                                                                                                                                                                                                                                                                                                                                 |
| Application Approved by  BOARD OF HEALTH, AMHERST, MASSACHUSETTS  CERTIFICATE OF COMPLIANCE  THIS IS TO CERTIFY, That the individual Sewage Disposal System installed ( ) or repaired ( ) by  athas been constructed in accordance with the provisions of INSTALLER  Article XI of the State Sanitary Code as described in the application for Disposal Works Construction Permit No.  dated  The issuance of this certificate shall not be construed as a guarantee that the system will function satisfactorily.                                                                                                                                                                                                                                                                                                                                                                                                                                                                                                                                                                                                                                                                                                                                                                                                                                                                                                                                                                                                                                                                                                                                                                                                                                                                                                                                          |
| Application Approved by  BOARD OF HEALTH, AMHERST, MASSACHUSETTS  CERTIFICATE OF COMPLIANCE  THIS IS TO CERTIFY, That the individual Sewage Disposal System installed ( ) or repaired ( ) by  installer  Article XI of the State Sanitary Code as described in the application for Disposal Works Construction Permit No.  date  date  date                                                                                                                                                                                                                                                                                                                                                                                                                                                                                                                                                                                                                                                                                                                                                                                                                                                                                                                                                                                                                                                                                                                                                                                                                                                                                                                                                                                                                                                                                                                 |
| Application Approved by  BOARD OF HEALTH, AMHERST, MASSACHUSETTS  CERTIFICATE OF COMPLIANCE  THIS IS TO CERTIFY, That the individual Sewage Disposal System installed ( ) or repaired ( ) by  athas been constructed in accordance with the provisions of INSTALLER  Article XI of the State Sanitary Code as described in the application for Disposal Works Construction Permit No.  dated  The issuance of this certificate shall not be construed as a guarantee that the system will function satisfactorily.                                                                                                                                                                                                                                                                                                                                                                                                                                                                                                                                                                                                                                                                                                                                                                                                                                                                                                                                                                                                                                                                                                                                                                                                                                                                                                                                          |
| Application Approved by  BOARD OF HEALTH, AMHERST, MASSACHUSETTS  CERTIFICATE OF COMPLIANCE  THIS IS TO CERTIFY, That the individual Sewage Disposal System installed ( ) or repaired ( ) by  athas been constructed in accordance with the provisions of INSTALLER  Article XI of the State Sanitary Code as described in the application for Disposal Works Construction Permit No.  dated  The issuance of this certificate shall not be construed as a guarantee that the system will function satisfactorily.                                                                                                                                                                                                                                                                                                                                                                                                                                                                                                                                                                                                                                                                                                                                                                                                                                                                                                                                                                                                                                                                                                                                                                                                                                                                                                                                          |
| Application Approved by  BOARD OF HEALTH, AMHERST, MASSACHUSETTS  CERTIFICATE OF COMPLIANCE  THIS IS TO CERTIFY, That the individual Sewage Disposal System installed ( ) or repaired ( ) by  at                                                                                                                                                                                                                                                                                                                                                                                                                                                                                                                                                                                                                                                                                                                                                                                                                                                                                                                                                                                                                                                                                                                                                                                                                                                                                                                                                                                                                                                                                                                                                                                                                                                            |
| Application Approved by  BOARD OF HEALTH, AMHERST, MASSACHUSETTS  CERTIFICATE OF COMPLIANCE  THIS IS TO CERTIFY, That the individual Sewage Disposal System installed ( ) or repaired ( ) by  at                                                                                                                                                                                                                                                                                                                                                                                                                                                                                                                                                                                                                                                                                                                                                                                                                                                                                                                                                                                                                                                                                                                                                                                                                                                                                                                                                                                                                                                                                                                                                                                                                                                            |
| Application Approved by  BOARD OF HEALTH, AMHERST, MASSACHUSETTS  CERTIFICATE OF COMPLIANCE  THIS IS TO CERTIFY, That the individual Sewage Disposal System installed ( ) or repaired ( ) by  at                                                                                                                                                                                                                                                                                                                                                                                                                                                                                                                                                                                                                                                                                                                                                                                                                                                                                                                                                                                                                                                                                                                                                                                                                                                                                                                                                                                                                                                                                                                                                                                                                                                            |
| Application Approved by  BOARD OF HEALTH, AMHERST, MASSACHUSETTS CERTIFICATE OF COMPLIANCE  THIS IS TO CERTIFY, That the individual Sewage Disposal System installed ( ) or repaired ( ) by  at has been constructed in accordance with the provisions of  INSTALLER  Article XI of the State Sanitary Code as described in the application for Disposal Works Construction Permit No.  dated  The issuance of this certificate shall not be construed as a guarantee that the system will function satisfactorily.  DATE  BOARD OF HEALTH, AMHERST, MASSACHUSETTS  DISPOSAL WORKS CONSTRUCTION PERMIT  No.  Permission is hereby granted  Individual Sewage Disposal System at  DISPOSAL WORKS CONSTRUCTION PERMIT  No HEALTH, AMHERST, MASSACHUSETTS  DISPOSAL WORKS CONSTRUCTION PERMIT  TO CONSTRUCT OF THE HEALTH AMHERST, MASSACHUSETTS  DISPOSAL WORKS CONSTRUCTION PERMIT  No HEALTH AMHERST, MASSACHUSETTS  DISPOSAL WORKS CONSTRUCTION PERMIT  TO CONSTRUCT OF THE HEALTH AMHERST, MASSACHUSETTS  DISPOSAL WORKS CONSTRUCTION PERMIT |
| Application Approved by  Application Disapproved for the following reasons:  BOARD OF HEALTH, AMHERST, MASSACHUSETTS CERTIFICATE OF COMPLIANCE  THIS IS TO CERTIFY, That the individual Sewage Disposal System installed ( ) or repaired ( ) by  at                                                                                                                                                                                                                                                                                                                                                                                                                                                                                                                                                                                                                                                                                                                                                                                                                                                                                                                                                                                                                                                                                                                                                                                                                                                                                                                                                                                                                                                                                                                                                                                                         |
| Application Approved by  BOARD OF HEALTH, AMHERST, MASSACHUSETTS CERTIFICATE OF COMPLIANCE  THIS IS TO CERTIFY, That the individual Sewage Disposal System installed ( ) or repaired ( ) by at has been constructed in accordance with the provisions of  INSTALLER  Article XI of the State Sanitary Code as described in the application for Disposal Works Construction Permit No.  dated  The issuance of this certificate shall not be construed as a guarantee that the system will function satisfactorily.  DATE  BOARD OF HEALTH, AMHERST, MASSACHUSETTS  DISPOSAL WORKS CONSTRUCTION PERMIT  No.  Permission is hereby granted  BOARD OF HEALTH, AMHERST, MASSACHUSETTS  DISPOSAL WORKS CONSTRUCTION PERMIT  No.  This permit is issued with the understanding that future alterations or additions will be made if necessary. This                                                                                                                                                                                                                                                                                                                                                                                                                                                                                                                                                                                                                                                                                                                                                                                                                                                                                                                                                                                                               |
| Application Approved by  Application Disapproved for the following reasons:  BOARD OF HEALTH, AMHERST, MASSACHUSETTS CERTIFICATE OF COMPLIANCE  THIS IS TO CERTIFY, That the individual Sewage Disposal System installed ( ) or repaired ( ) by  at                                                                                                                                                                                                                                                                                                                                                                                                                                                                                                                                                                                                                                                                                                                                                                                                                                                                                                                                                                                                                                                                                                                                                                                                                                                                                                                                                                                                                                                                                                                                                                                                         |
| Application Approved by  BOARD OF HEALTH, AMHERST, MASSACHUSETTS CERTIFICATE OF COMPLIANCE  THIS IS TO CERTIFY, That the individual Sewage Disposal System installed ( ) or repaired ( ) by  athas been constructed in accordance with the provisions of INSTALLER  Article XI of the State Sanitary Code as described in the application for Disposal Works Construction Permit No.  dated  The issuance of this certificate shall not be construed as a guarantee that the system will function satisfactorily.  DATE                                                                                                                                                                                                                                                                                                                                                                                                                                                                                                                                                                                                                                                                                                                                                                                                                                                                                                                                                                                                                                                                                                                                                                                                                                                                                                                                     |