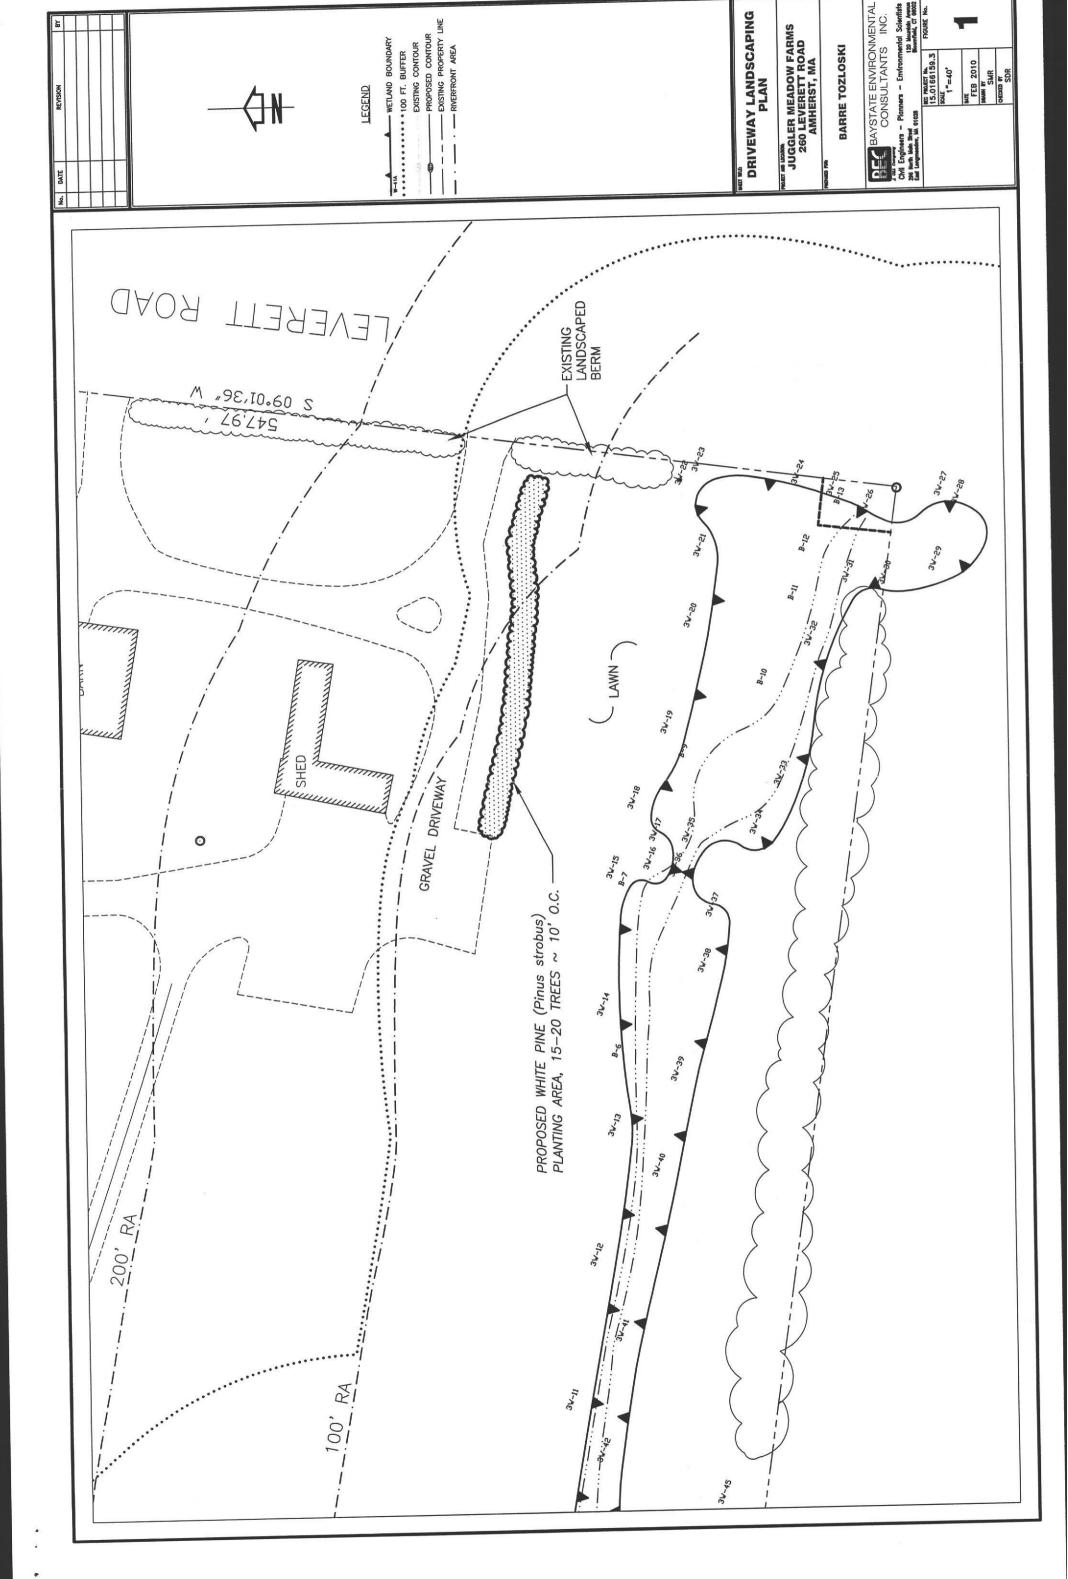

|                                       | Amherst, Massachusetts                                                                                                                                        | Date: 2/18/2010    |
|     |    |                                     |                                       | BASE MAP:2005 Aerial Photo                                                                                                                                    | Figure No:         |
| BEC |    | Environmental C<br>Main Street, Eas | onsultants, Inc.<br>It Longmeadow, MA | Data obtained from MASS GIS, Commonwealth of Massachusetts Executive Office of Energy and Environmental Affairs (EEA). USDA NRCS Soil Survey, Hampshire, 1988 | 2                  |





PERMITS/INSP PAYMENT RECPT#: 10074056
\*\*\*TOWN OF AMHERST\*\*\*
TOWN HALL
4 BOLTWOOD AVENUE
AMHERST MA 01002

DATE: 02/17/10 CLERK: mirj

TIME: 12:22

DEPT:

PAID BY: PAYMENT METH: CHECK 3219

REFERENCE:

A

AMT TENDERED: AMT APPLIED: CHANGE:

100.00

SITE ADDRESS: 260 LEVERETT

FEES:

HEA059 WELL PERMI

100.00

TOTAL PAID:

100.00



## Massachusetts

AMHERST HEALTH DEPARTMENT, 70 BOLTWOOD WALK, AMHERST, MA 01002 (413) 259-3077 (413) 259-2404 - FAX Environmental Health Division (413) 259-3078

February 11, 2010

RE: 260 Leverett RD.; Request for permit to install a Drinking Well.

Dear Amherst Board of Health:

I have reviewed the plan for installation of a drinking well at 260 Leverett Rd currently owned by Michael Kittridge. In my opinion the proposed well plan design meets the re