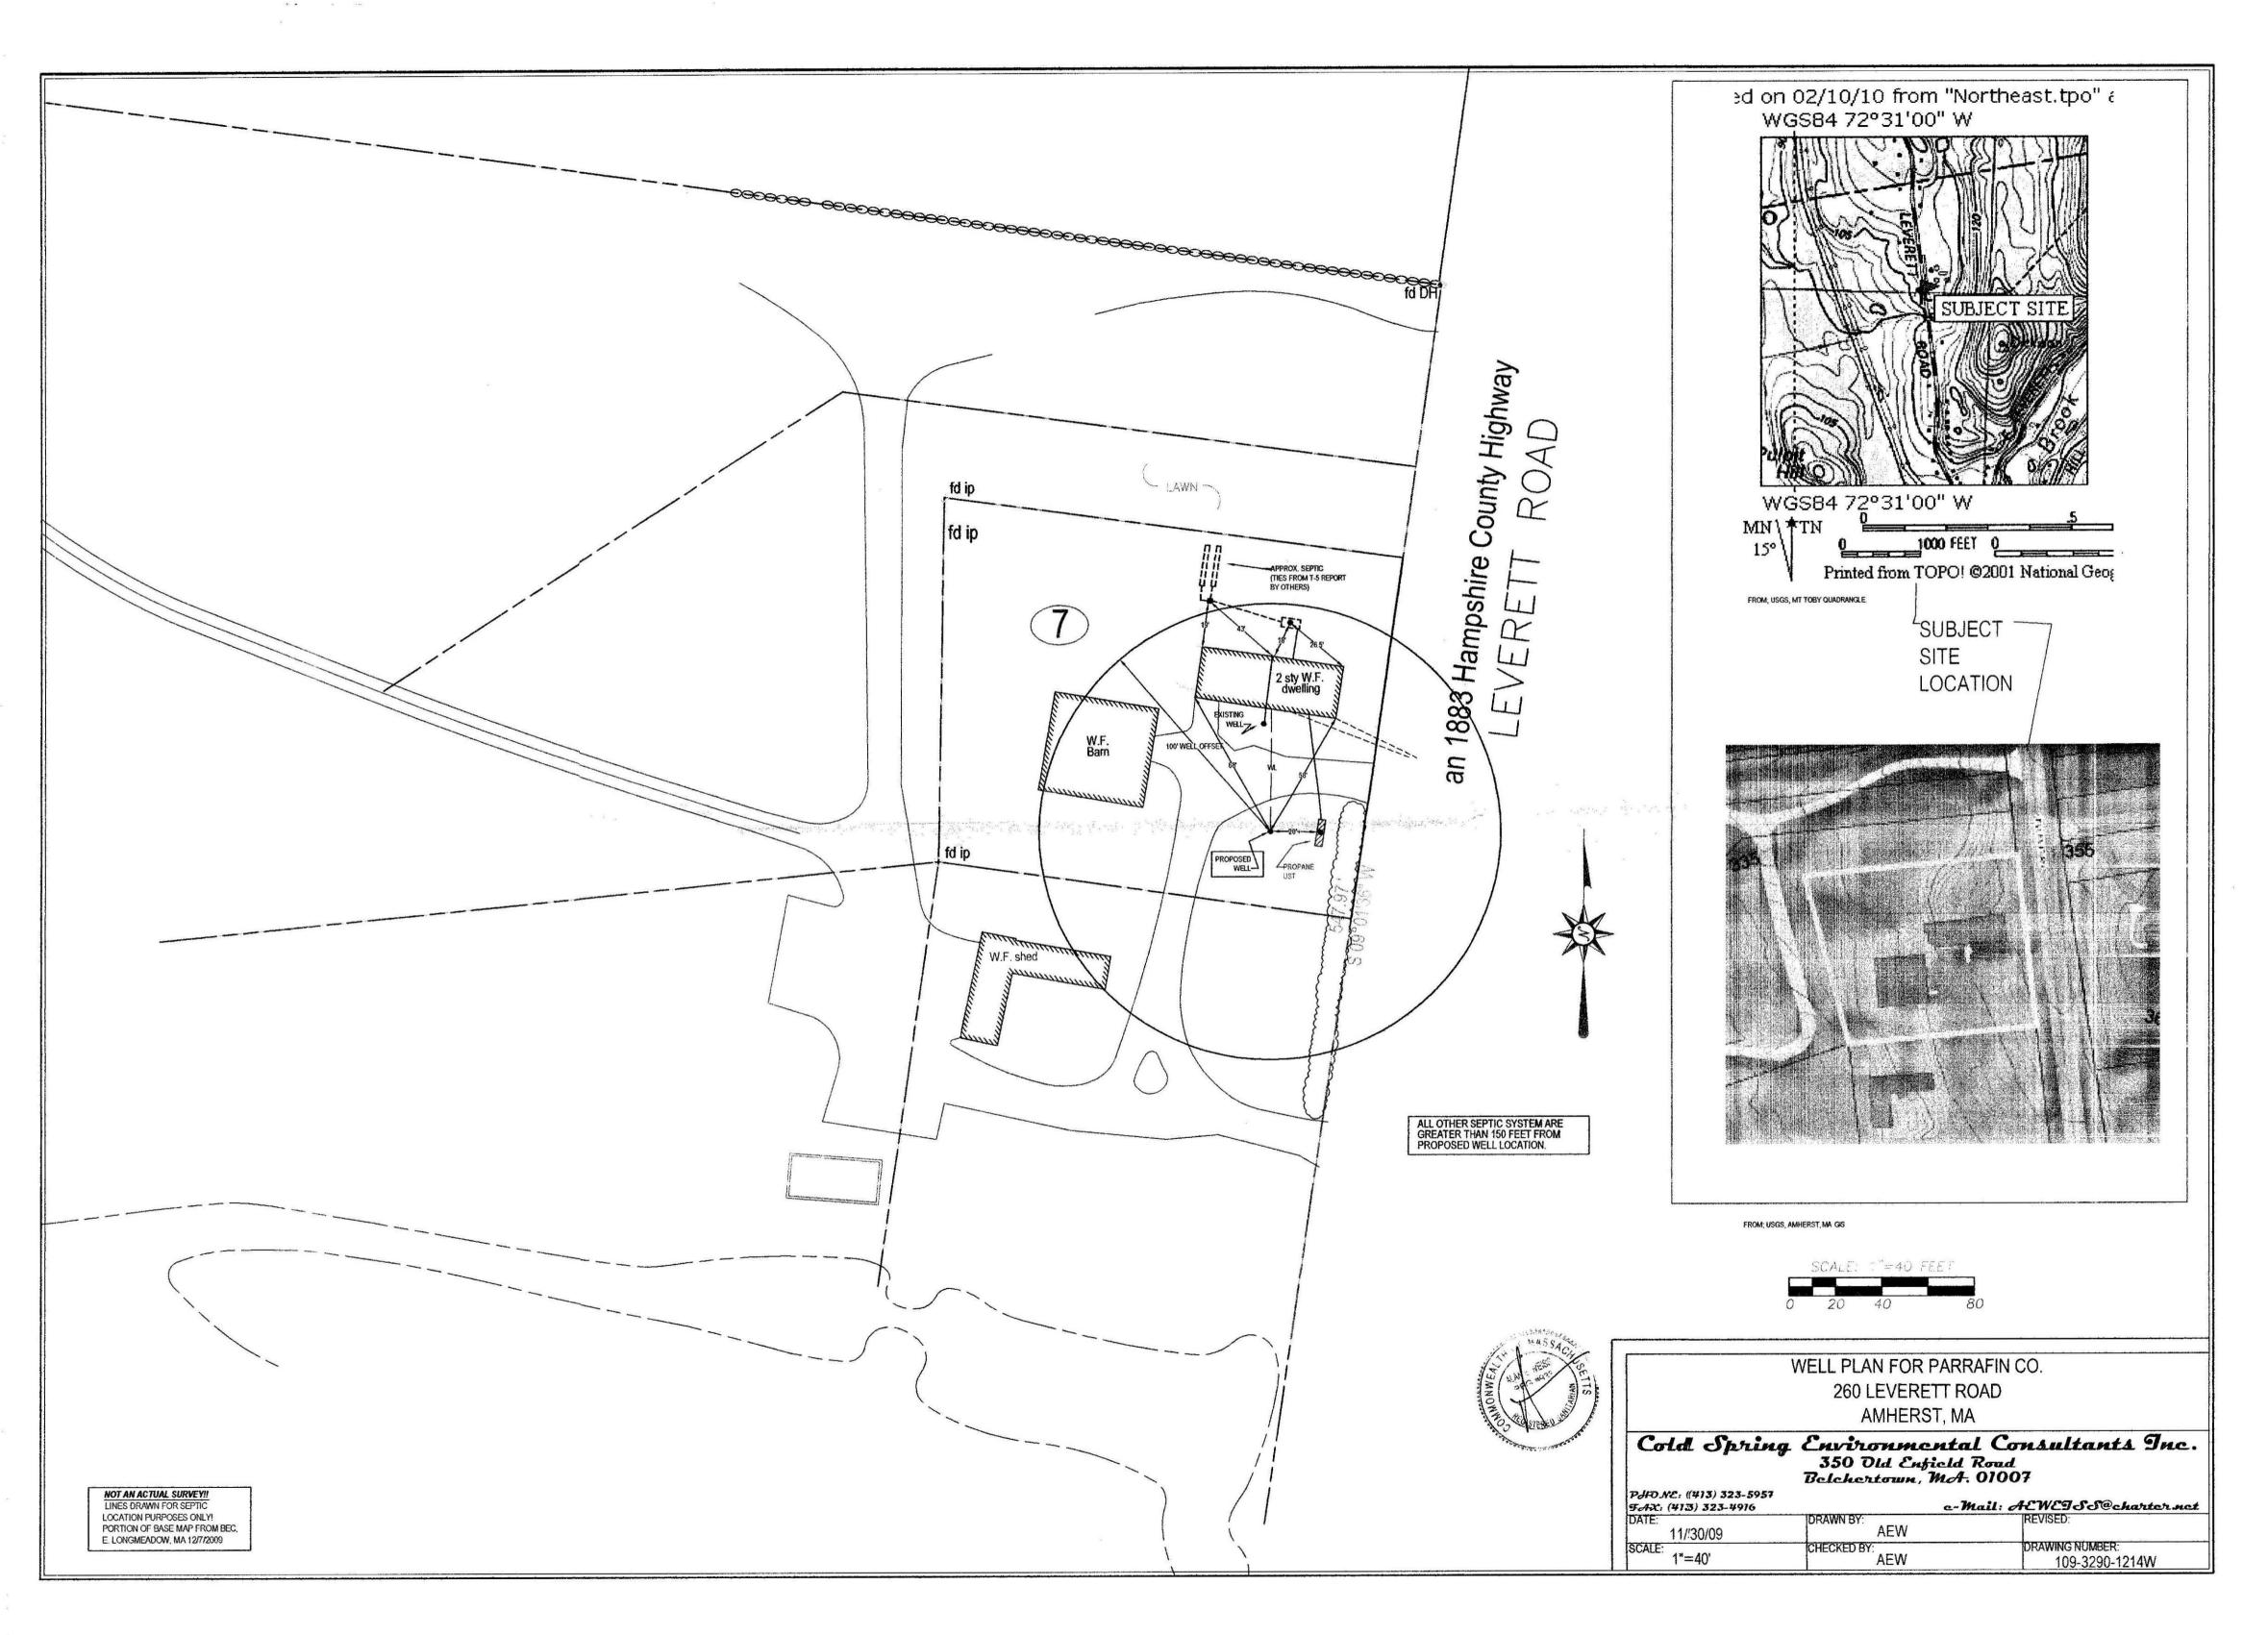

Well Permit for 260 Leverett Road, Amherst

Here is the Well plan that has been intergrated with other plans showing the recent layout of the nearby septic system and Propane tank. This has been given to Gary C at the Board of Health, He will schedule for it to be approved at their next meeting.

In accordance with your Regulations for Private wells Please note the following.

- 1. A plan detailing the location of the proposed well is attached.
- All potential sources of contamination (septics underground tanks are noted within 200 feet.
- The current land uses include residential and agricultural past and present.
- Notification of all abutters within 150 by Certified Return Receipt Mail was completed.

Please note that there is an underground propane tank within 20 feet of the proposed well.

Mr. Alan Weiss of Cold Spring Environmental Consultants will attend the 02/25/2010 BOH meeting and will be available to discuss and review the drinking well site, and address any concerns or questions you may have.