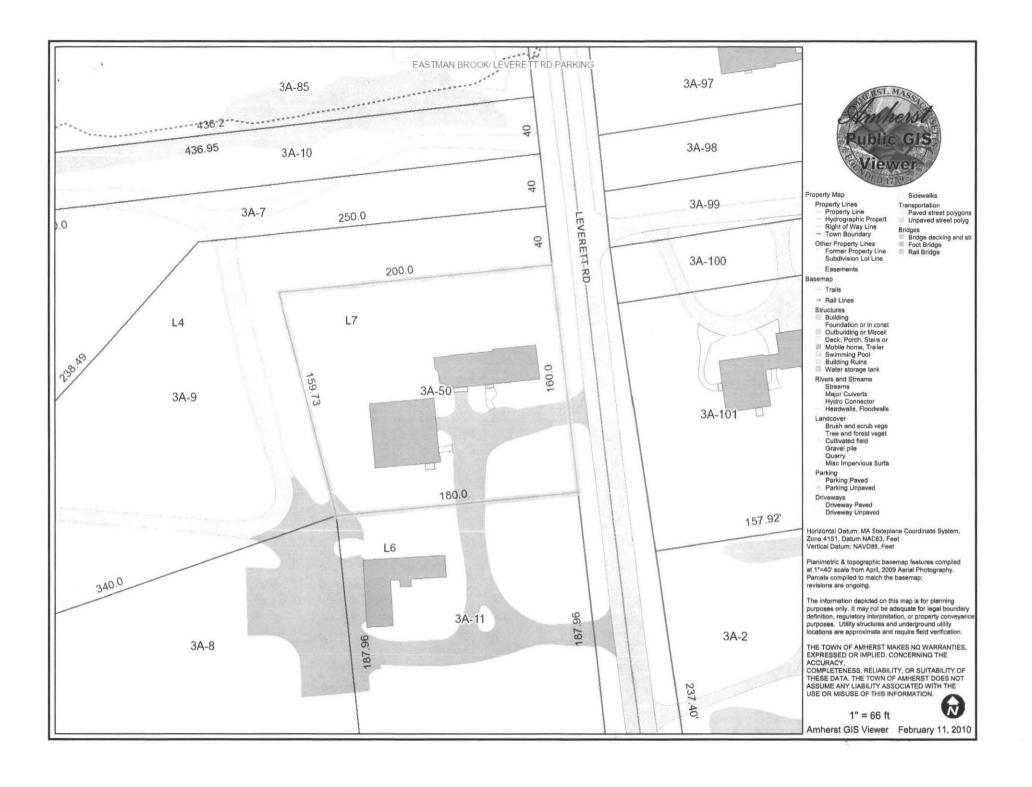

Well Permit for 260 Leverett Road, Amherst

Here is the Well plan that has been intergrated with other plans showing the recent layout of the nearby septic system and Propane tank. This has been given to Gary C at the Board of Health, He will schedule for it to be approved at their next meeting.

In accordance with your Regulations for Private wells Please note the following.

- 1. A plan detailing the location of the proposed well is attached.
- All potential sources of contamination (septics underground tanks are noted within 200 feet.
- The current land uses include residential and agricultural past and present.
- Notification of all abutters within 150 by Certified Return Receipt Mail was completed.