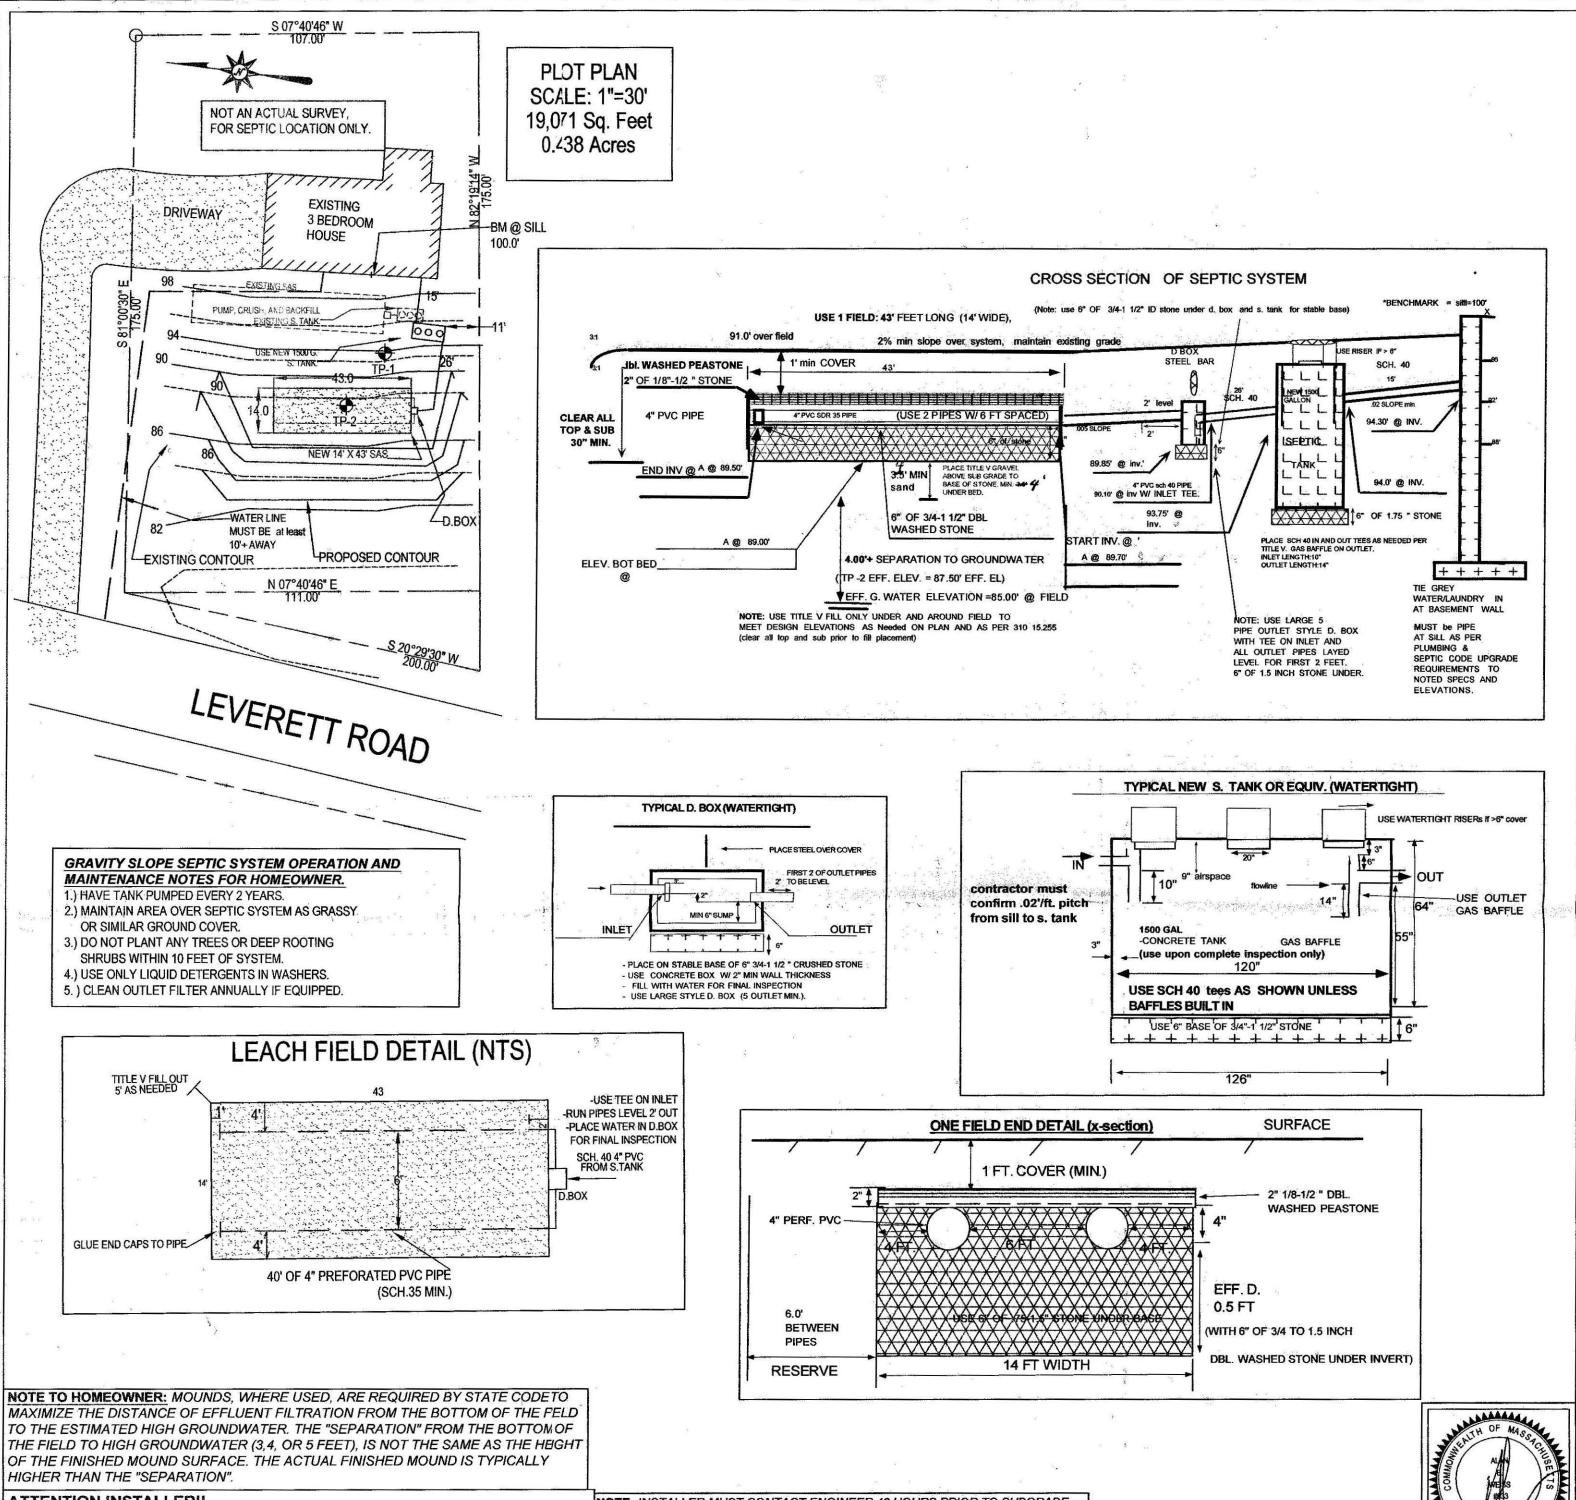

|
|   |         |     |
|   |         |     |
|   |         |     |
|   |         |     |
|   |         |     |
|   |         |     |
|   |         |     |
|   |         |     |
|   |         |     |
| * |         |     |
|   |         |     |
|   |         |     |
|   |         |     |
|   |         |     |
|   |         |     |
|   |         |     |
|   |         |     |
|   |         |     |
|   |         |     |
|   |         |     |
|   |         |     |
|   |         |     |
|   | \$<br>2 |     |
|   | 2       |     |
|   |         |     |
|   |         |     |
|   | 1 m     |     |
|   |         |     |
|   |         |     |
|   |         |     |
|   |         |     |
| § |         |     |
|   |         |     |
|   |         |     |
|   |         |     |
|   |         |     |





#### **DESIGN NOTES:**

- 1. 3 BR X 110 GAL/PIERSONS/DAY=330 GAL/DAY (3 bedroom design),
- 2. -Use ONE FIELD 114' wide x 43' LONG W/6" of 0.5 ' of DBL washed stone

Bot. Area: 141' wide x 43' long= 602 SF.

Side Area: - SF

Side End Area: SF

Tot. Area: 60/2 SF x 0.60 gal/sf. = 361 GAL/DAY

- 3. GARBAGE DISPOISAL NOT ALLOWED, must be removed...
- ALL D. BOX OUTILET PIPES LEVEL FOR FIRST 2', 5. NO PRIVATE WELLS WITHIN 150 FEET OF SAS (AS NOTED)
- 6 NO WORK WITHIN 100 FEET OF BVW OR WETLAND.
- PRE & POST CONITOURS NOTED AS NECESSARY.
- 8. SUBGRADE & FINIAL INSPESCTION REEQUIRED
- 8A USE NEW 1500 GAL S. TANK AS NOTED & MAINTAIN 0.02 PITCH FROM SILL TO S. TANK.
- 9. SLOPE CALCS (SIEE CONTOURS). SUBGRADE INSP. REQ'D.
- 10. 2% MIN. SLOPE (OVER SAS, CLEAR TOP AND SUB TO 30" MIN. AS NEEDED. CL