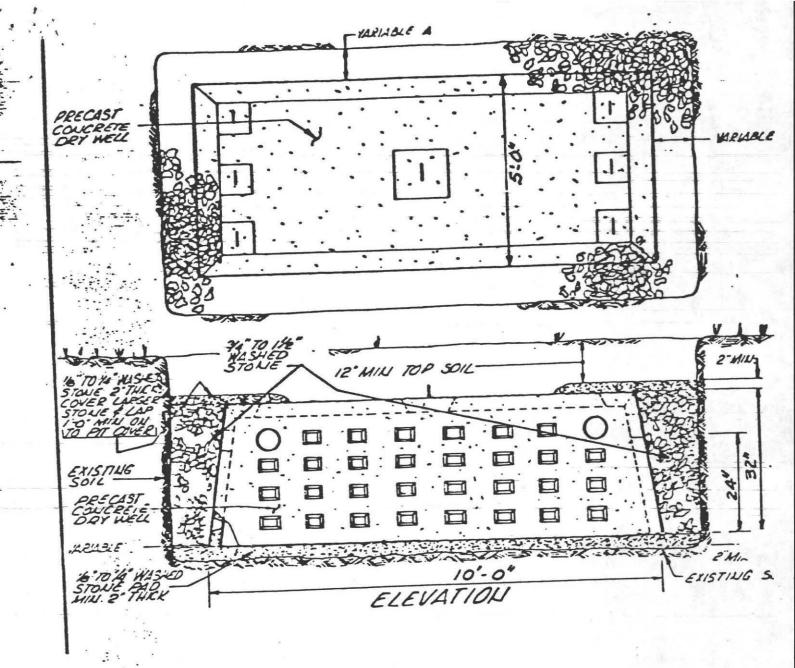

Notes and Comments:

1500 gal. Septic Tank was in good condition. The leaching tank is noted in good condition with dry stone 12-16" down. No evidence of High Groundwater. Effective height is 24" in 5'x 10' L. Tank. Sandy soil noted in area with groundwater noted at 6+ feet. Property has town water. Garbage disposal is not recommended.