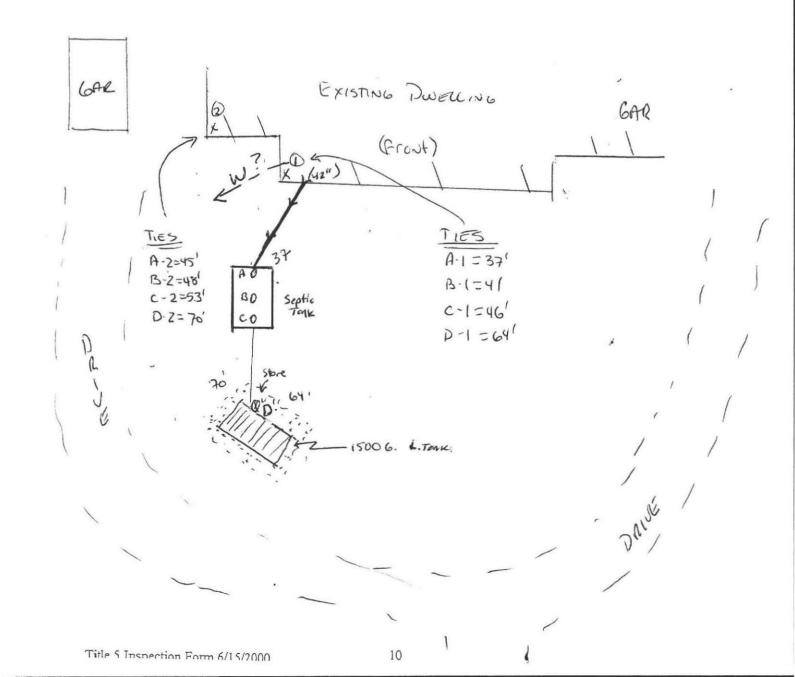

Notes and Comments:

1500 gal. Septic Tank was in good condition. The leaching tank is noted in good condition with dry stone 12-16" down. No evidence of High Groundwater. Effective height is 24" in 5'x 10' L. Tank. Sandy soil noted in area with groundwater noted at 6+ feet. Property has town water. Garbage disposal is not recommended.