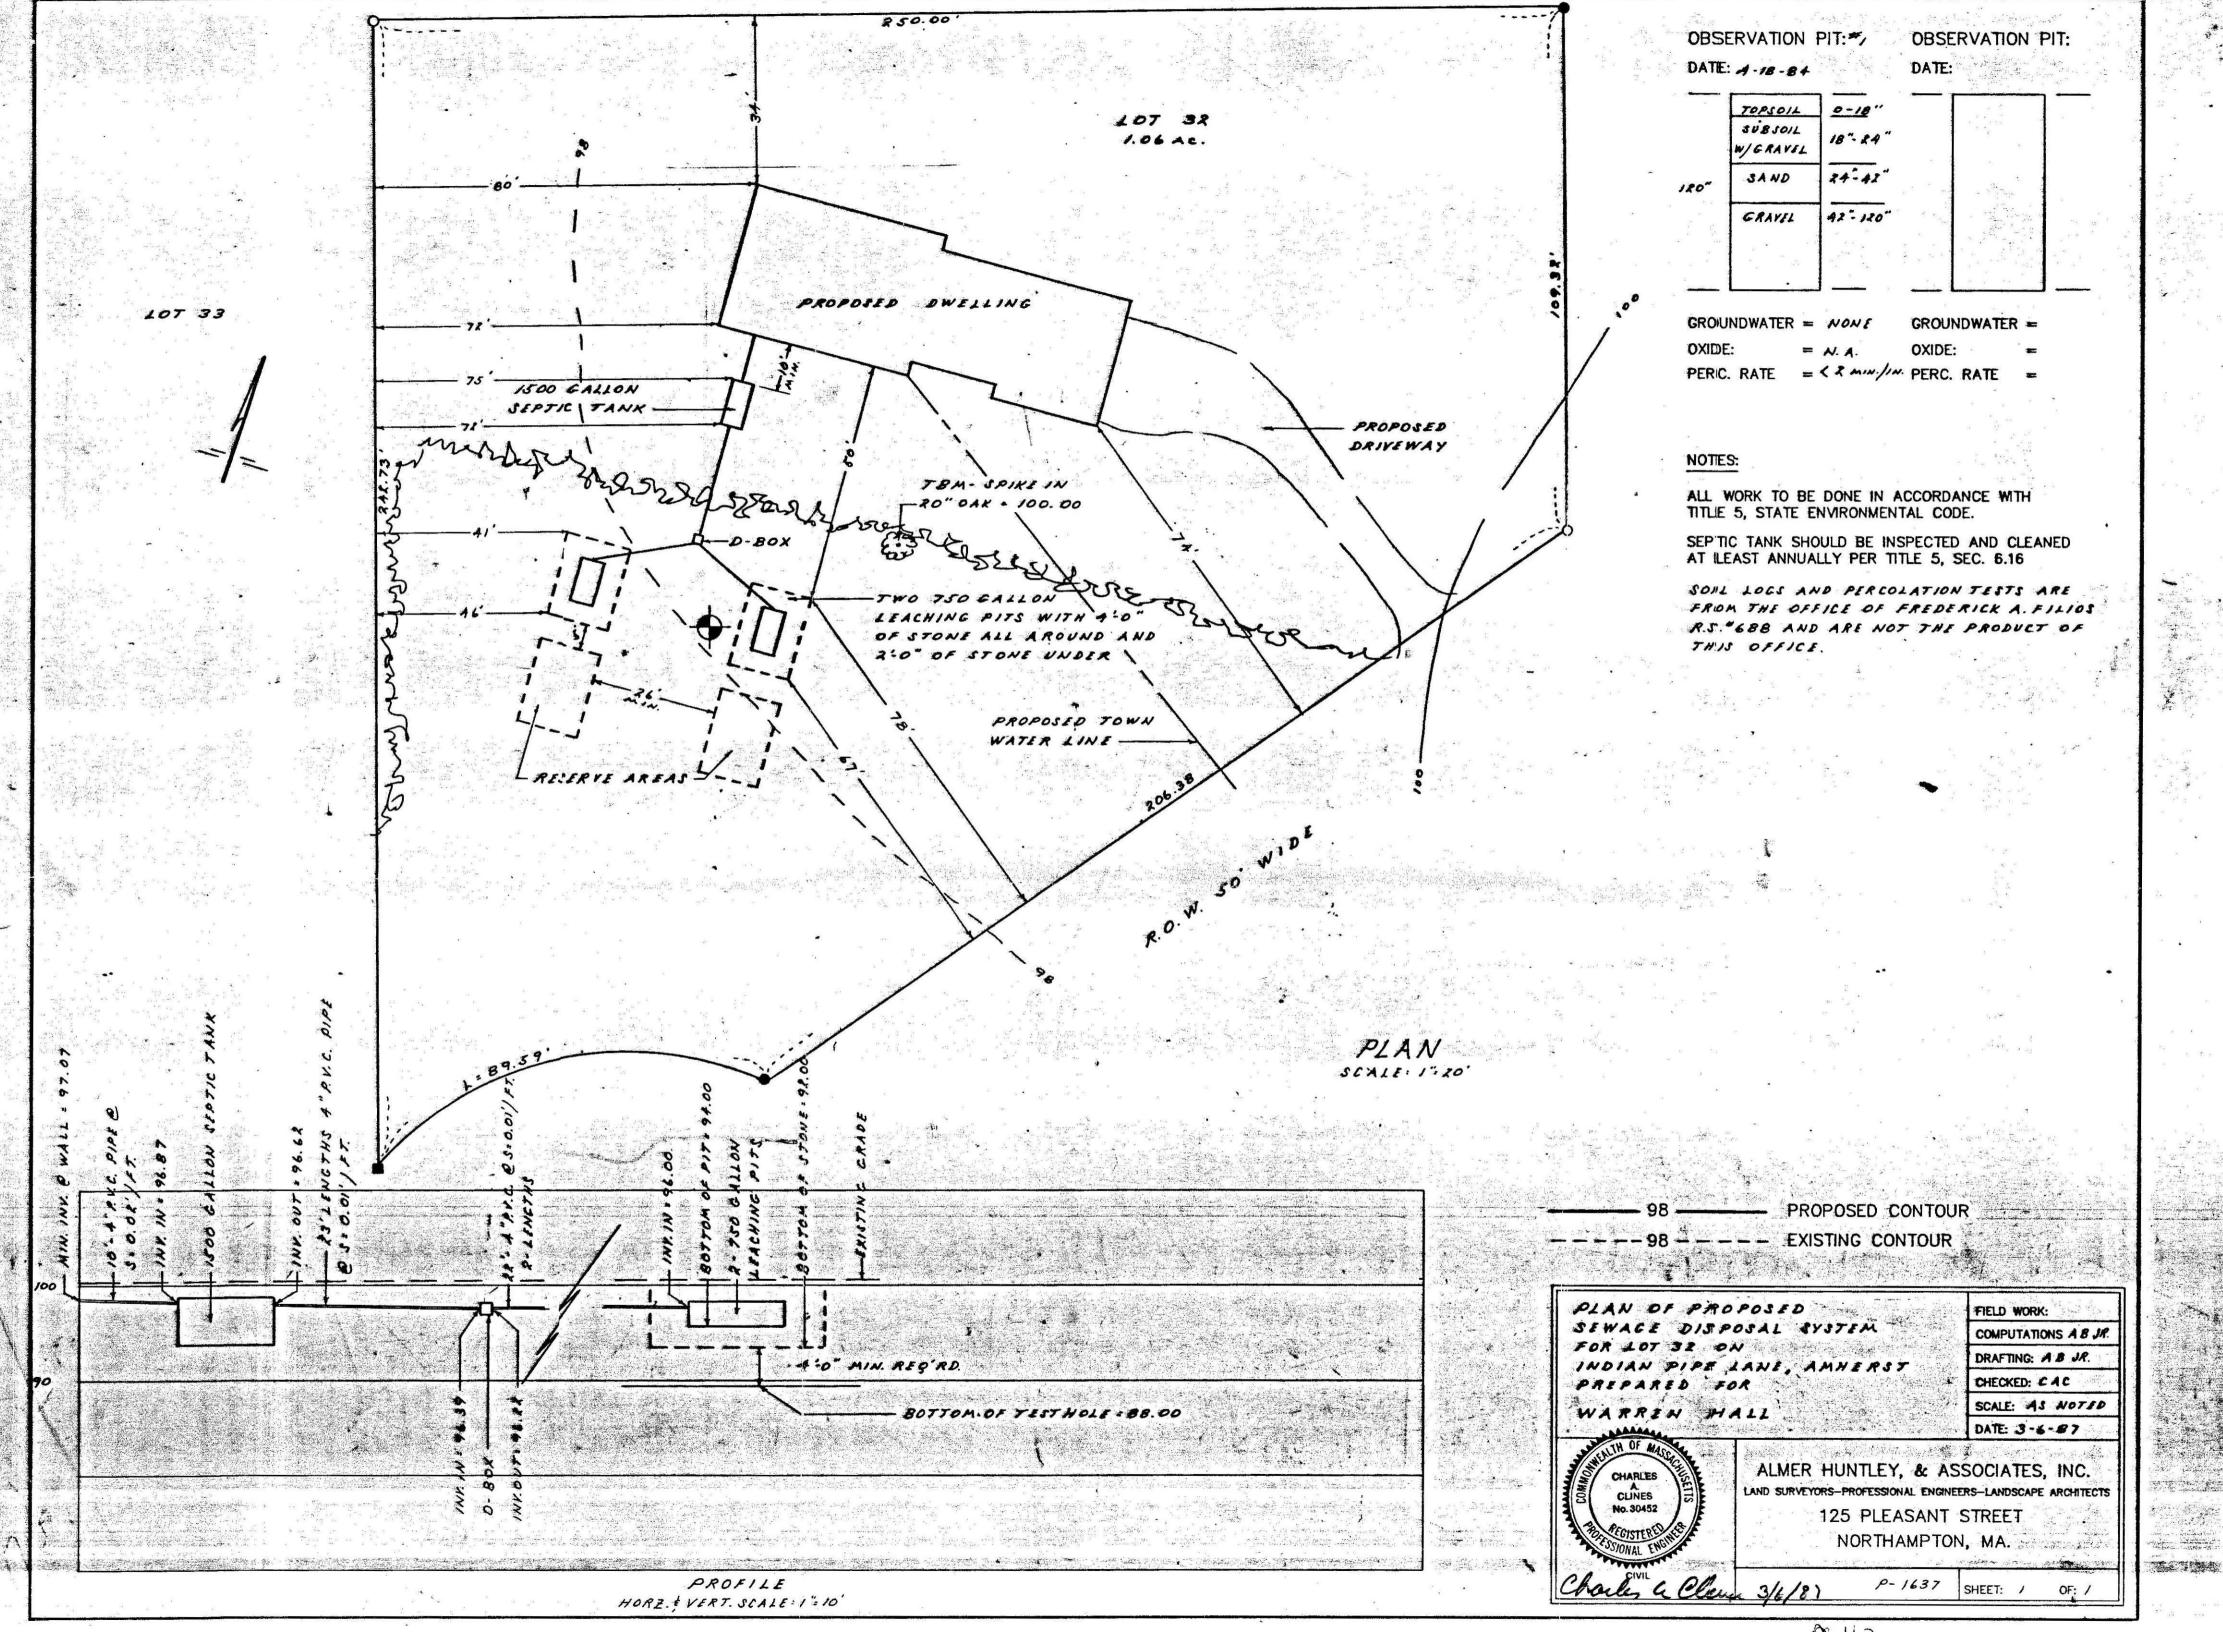

Notes and Comments:

1500 gal. Septic Tank was in good condition. The leaching tank is noted in good condition with dry stone 12-16" down. No evidence of High Groundwater. Effective height is 24" in 5'x 10' L. Tank. Sandy soil noted in area with groundwater noted at 6+ feet. Property has town water. Garbage disposal is not recommended.