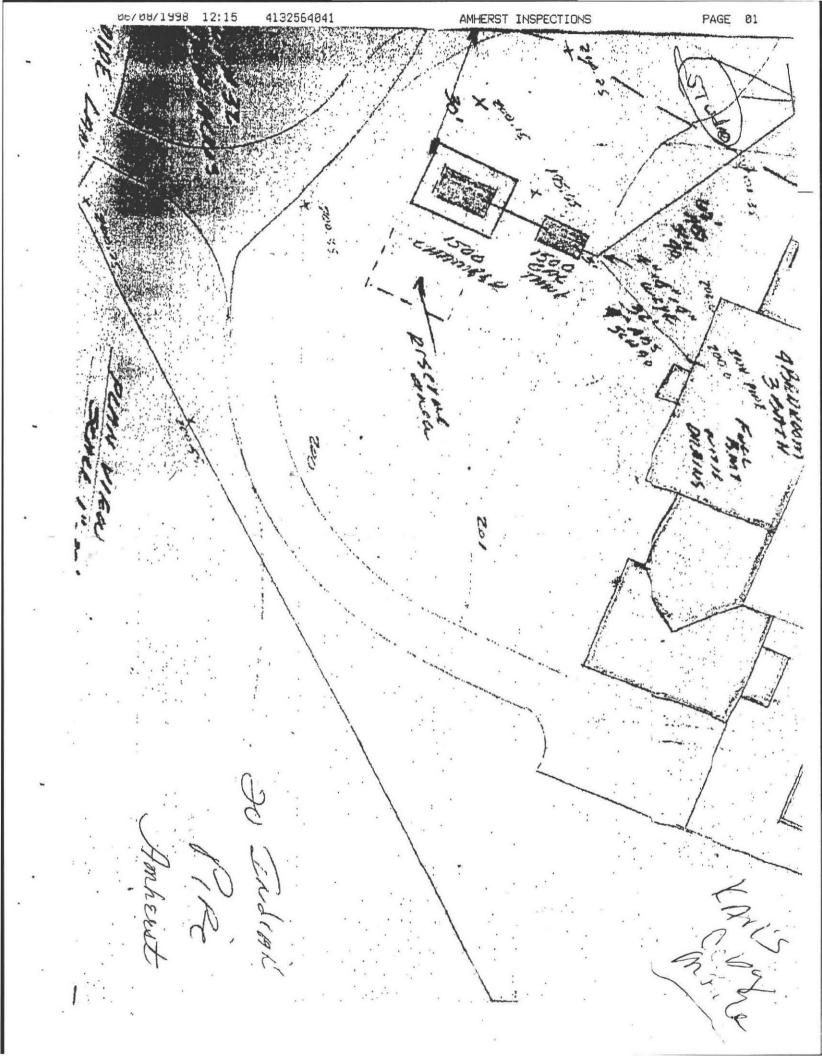

Notes and Comments:

1500 gal. Septic Tank was in good condition. The leaching tank is noted in good condition with dry stone 12-16" down. No evidence of High Groundwater. Effective height is 24" in 5'x 10' L. Tank. Sandy soil noted in area with groundwater noted at 6+ feet. Property has town water. Garbage disposal is not recommended.