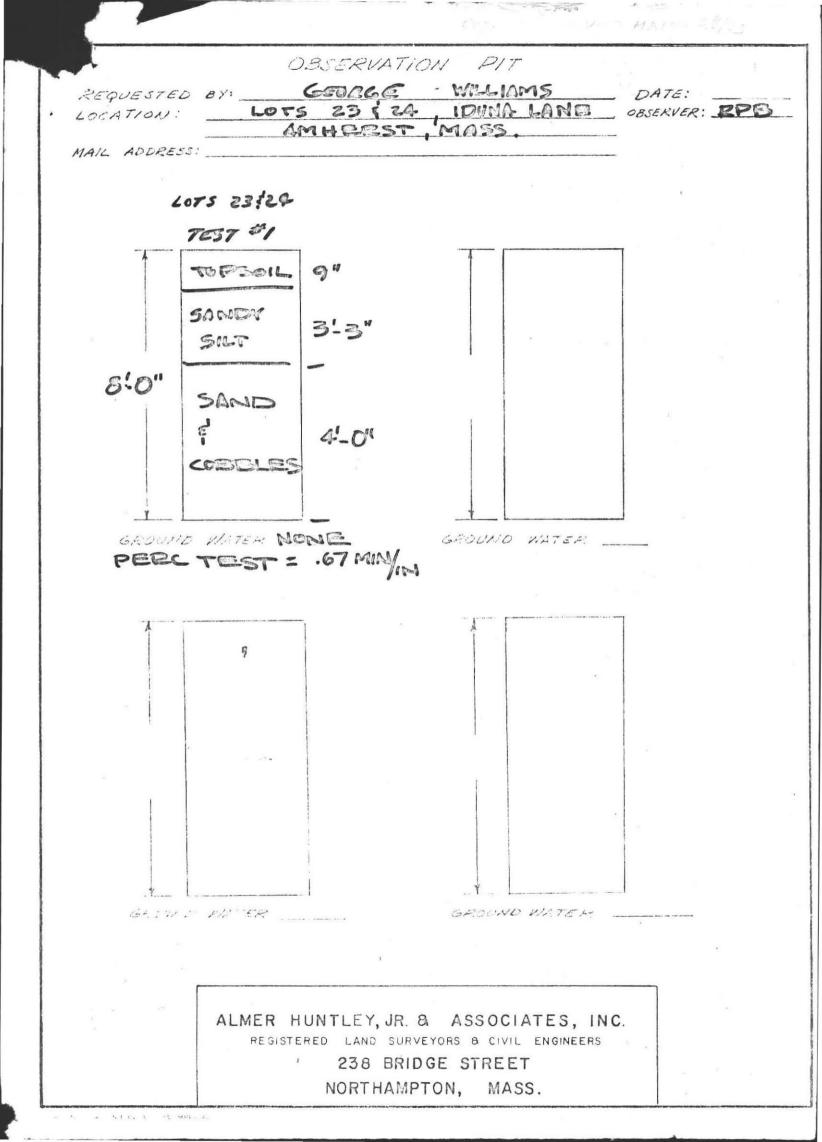

|                  |                                                                                          |                                                                   |                                                   | #130                   |              |
|------------------|------------------------------------------------------------------------------------------|-------------------------------------------------------------------|---------------------------------------------------|------------------------|--------------|
|                  |                                                                                          | O OF HEALTH, AMHERST,                                             |                                                   | 100                    |              |
| 1.11             |                                                                                          | R DISPOSAL WORK                                                   |                                                   |                        |              |
| No. 73-89        | Date 10/4/23                                                                             | Fee <u>\$3.00</u> Date                                            | e Rec'd. 10/4/73                                  | By                     | F            |
| Applic           | ation is hereby made for a                                                               | permit to Construct (2)                                           | or Repair ( ) an                                  | Individual Sewage      | Disposal     |
| System at:       | 130 Invinia A                                                                            | ANG                                                               |                                                   | or Lot No.             | 24           |
| Owner            | Address 30 I DUNA K                                                                      | IAMS                                                              | Address 193                                       | CLEMANE Ro             | Abrev.       |
| Contractor       |                                                                                          |                                                                   | Address                                           | 10.1                   |              |
| Type of Bu       | ilding Dwarung                                                                           | Dimensions                                                        | Siz                                               | e Lot 1.7 ACR          | LES_         |
| Dwelli           | ng—No. of Bedrooms                                                                       | Expansion Attic                                                   | No Garbage Grinder                                | r (140                 |              |
| Other .          | fixtures                                                                                 | No. of persons                                                    | Showers ( )                                       |                        |              |
| Town             | Water? Ves                                                                               | Туре с                                                            | of Well                                           |                        |              |
| Design Flo       | w So_ gallons per person p<br>k-Liquid capacity 1200                                     | per day. Total daily flow .                                       | 400 gallons                                       |                        |              |
| Septic Tan       | k-Liquid capacity 1200                                                                   | gallons Dimensions:                                               | L10'0' W.5'4                                      | _ D_ 4_ 10_            |              |
| Disposal T       | rench-No Widt                                                                            | h Total Length                                                    | Total lead                                        | ching area <u>600</u>  | _ sq. ft.    |
| Disposal Be      | ed—No Diameter<br>-No Diameter                                                           | Depth below in Depth below in Depth below in Depth below in Depth | inlet Total le                                    | eaching area           | sq. ft.      |
| Others Dist      | tribution box (X) No.                                                                    | Depth below finet<br>Dosing tank ( )                              | Dimensions.                                       | X X                    |              |
| (Depth of        | Soil Line Below finished gra                                                             | de at foundation                                                  |                                                   |                        | .)           |
| Percolation      | Soil Line Below finished gra<br>Test Results Performed<br>est Pit No. 1<br>est Pit No. 2 | by K BEALDAD AL                                                   | mue Huntay Assoc                                  | Date <u>4-26-</u>      | 73           |
| NTLEY IRT        | est Pit No. 167                                                                          | _ minutes per inch                                                | ' Dep                                             | oth of Test Pit        | ·            |
| 9419             | est Pit No. 2                                                                            | _ minutes per inch                                                | Dep                                               | th of Test Pit         |              |
| Will diepos      | of Soil Constant                                                                         | Cass Depth                                                        | to Ground Water                                   | OUNCe                  |              |
| On revers        | e side or separate sheet, show                                                           | v plot plan with building.                                        | Include dimensions, d                             | istances from all bo   | undaries.    |
| Show locat       | ion of wells, streams, ledge,                                                            | large trees, etc.)                                                | 5.5 State 1                                       |                        |              |
|                  | Approved by                                                                              | 2 pm                                                              | Owner or builder                                  | ā a                    | date<br>date |
|                  |                                                                                          | ng reasons:                                                       |                                                   |                        |              |
|                  |                                                                                          | O OF HEALTH, AMHERST,<br>ERTIFICATE OF CO                         |                                                   |                        |              |
|                  | IS TO CERTIFY, That atat                                                                 |                                                                   | isposal System installed<br>constructed in accord |                        |              |
| Article XI       | of the State Sanitary Code                                                               | as described in the applic                                        | ation for Disposal Wo                             | orks Construction Per  | rmit No.     |
|                  | suance of this certificate sl                                                            | hall not be construed as a                                        | guarantee that the syst                           | em will function satis | factorily.   |
| DATE             |                                                                                          |                                                                   | Inspec                                            | tor                    |              |
|                  |                                                                                          |                                                                   |                                                   |                        |              |
| -                |                                                                                          | O OF HEALTH, AMHERST,<br>AL WORKS CONSTR                          |                                                   | r                      |              |
| No. 23<br>Permis |                                                                                          | FED. WILLIAM                                                      | f to const                                        | ruct (X) or repair     | ( ) an       |
| Individual       | Sewage Disposal System at _                                                              | FUT 23724 ]                                                       | DUNALA.                                           | ×                      |              |
| as shown of      | on the application for Disp                                                              | osal Works Construction F                                         | ermit No. 73-F                                    | 7_                     | ow Th:       |
|                  | permit is issued with the un<br>Il not be construed as permis                            |                                                                   |                                                   |                        |              |
| permit the       | Board of Health assumes no                                                               |                                                                   |                                                   |                        | 0.4          |
| DATE A           | 0-4-73                                                                                   |                                                                   |                                                   | Board of Hea           | lth A        |