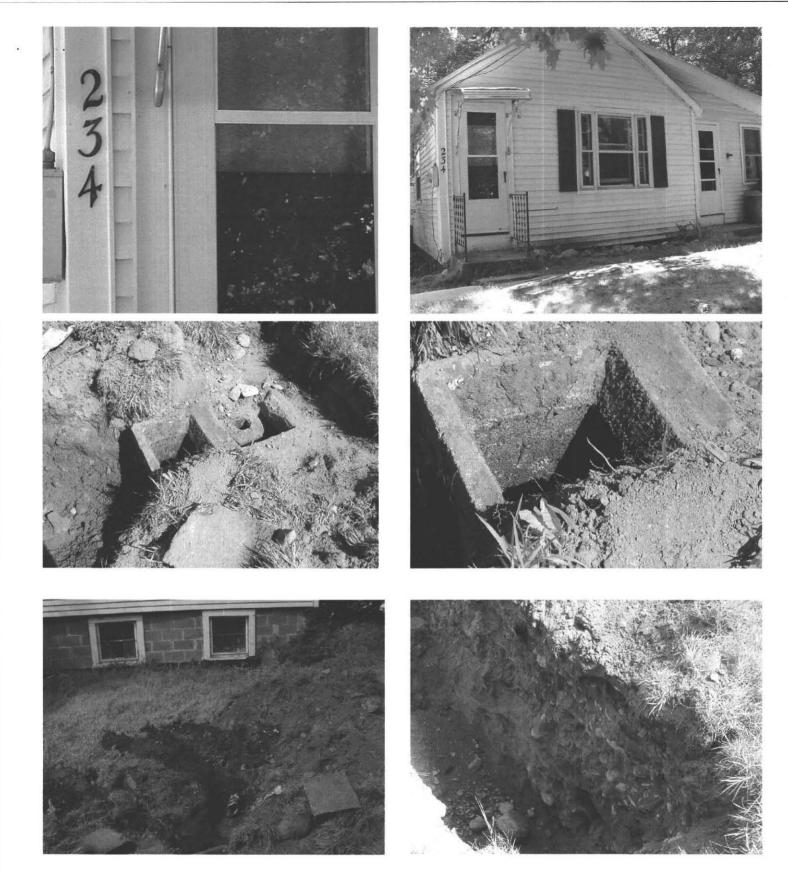

t it can be readily dispersed and percolated into the subsoil. Percolation through the soil accomplishes much of the final purification of the effluent, including the destruction of disease-producing bacteria.
- A septic tank provides the first step in the process by removing larger solid materials, decomposing solids by bacterial action, and storing sludge and scum. The liquid between sludge and scum is then passed along to the leaching area for final treatment and absorption into the ground. Remember: A properly maintained septic system will adequately treat your sewage.



#### What should I do to maintain my septic system?

- Know the location of your septic tank and leaching area.
- Inspect your tank yearly and have the tank pumped as needed and at least every three
  years.

-over-



228-234 HENRY ST OWNER: CHRISTINE PRATT

|  | * |
|--|---|
|  |   |
|  |   |
|  |   |
|  |   |
|  |   |
|  |   |
|  |   |
|  |   |
|  |   |
|  |   |
|  |   |
|  |   |
|  |   |
|  |   |
|  |   |
|  |   |
|  |   |
|  |   |
|  |   |
|  |   |
|  |   |
|  |   |
|  |   |
|  |   |
|  |   |
|  |   |
|  |   |
|  |   |
|  |   |
|  |   |
|  |   |
|  |   |
|  |   |



228-234 HENRY ST OWNER: CHRISTINE PRATT

| FORM 11: Soil Evaluation Form