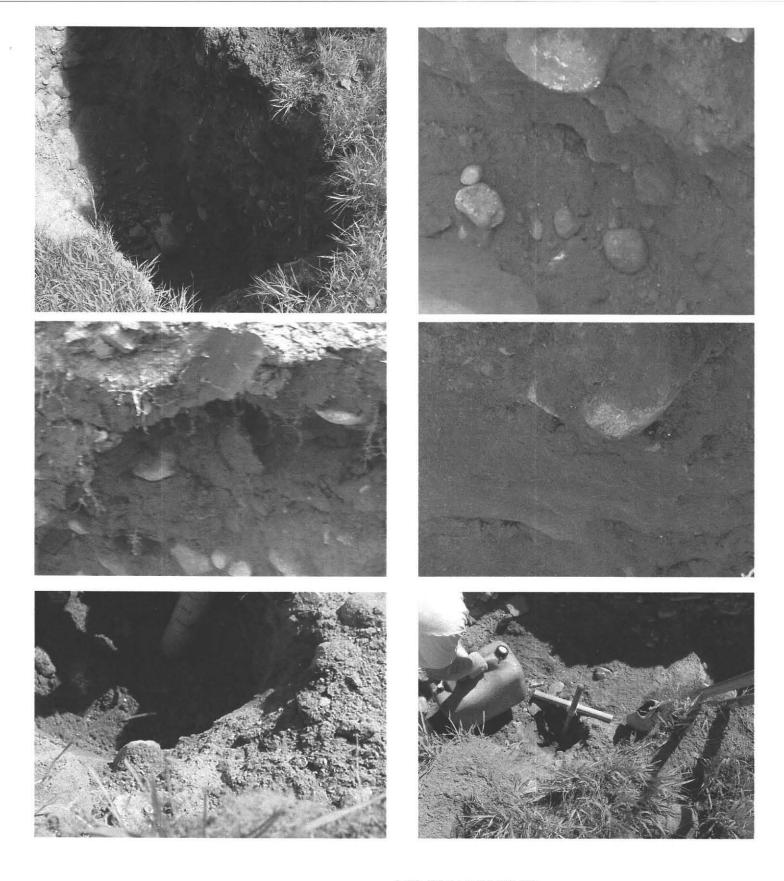

and scum. The liquid between sludge and scum is then passed along to the leaching area for final treatment and absorption into the ground. Remember: A properly maintained septic system will adequately treat your sewage.



#### What should I do to maintain my septic system?

- Know the location of your septic tank and leaching area.
- Inspect your tank yearly and have the tank pumped as needed and at least every three
  years.

-over-



228-234 HENRY ST OWNER: CHRISTINE PRATT

|  | * |
|--|---|
|  |   |
|  |   |
|  |   |
|  |   |
|  |   |
|  |   |
|  |   |
|  |   |
|  |   |
|  |   |
|  |   |
|  |   |
|  |   |
|  |   |
|  |   |
|  |   |
|  |   |
|  |   |
|  |   |
|  |   |
|  |   |
|  |   |
|  |   |
|  |   |
|  |   |
|  |   |
|  |   |
|  |   |
|  |   |
|  |   |
|  |   |
|  |   |
|  |   |



228-234 HENRY ST OWNER: CHRISTINE PRATT

| FORM 11: Soil Evaluation Form