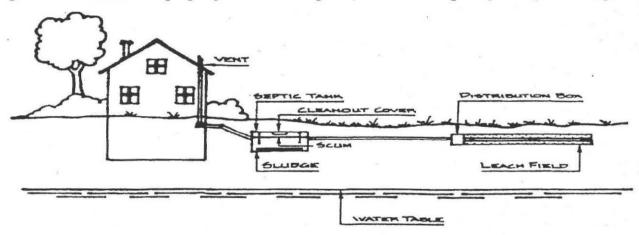

# Care And Maintenance Of Your Septic System

#### What is a septic system?

- A septic system is a two part treatment and disposal system designed to condition untreated liquid household waste (sewage) so that it can be readily dispersed and percolated into the subsoil. Percolation through the soil accomplishes much of the final purification of the effluent, including the destruction of disease-producing bacteria.
- A septic tank provides the first step in the process by removing larger solid materials, decomposing solids by bacterial action, and storing sludge and scum. The liquid between sludge and scum is then passed along to the leaching area for final treatment and absorption into the ground. Remember: A properly maintained septic system will adequately treat your sewage.



#### What should I do to maintain my septic system?

- Know the location of your septic tank and leaching area.
- Inspect your tank yearly and have the tank pumped as needed and at least every three
  years.

-over-



228-234 HENRY ST OWNER: CHRISTINE PRATT

|  | * |
|--|---|
|  |   |
|  |   |
|  |   |
|  |   |
|  |   |
|  |   |
|  |   |
|  |   |
|  |   |
|  |   |
|  |   |
|  |   |
|  |   |
|  |   |
|  |   |
|  |   |
|  |   |
|  |   |
|  |   |
|  |   |
|  |   |
|  |   |
|  |   |
|  |   |
|  |   |
|  |   |
|  |   |
|  |   |
|  |   |
|  |   |
|  |   |
|  |   |
|  |   |



228-234 HENRY ST OWNER: CHRISTINE PRATT

| FORM 11: Soil Evaluation Form