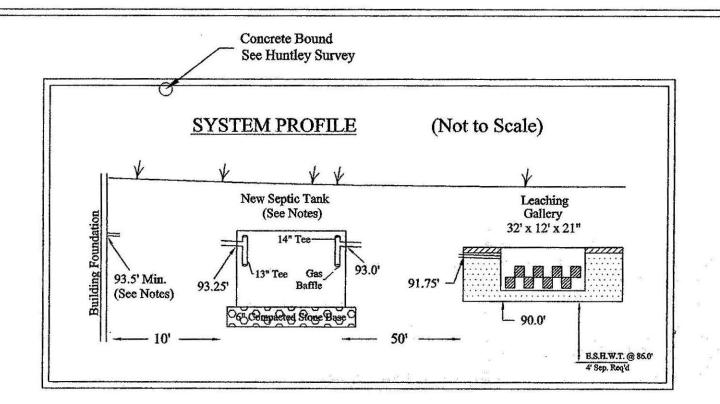

|

|  |  |  |  | 4 |
|--|--|--|--|---|
|  |  |  |  |   |
|  |  |  |  |   |

Soil Evaluator: Michael Lavigne Dave Zarazinski Witness: August 06, 2002 Date:

Hole Name: DH1 Elevation: 95.0'

0"-10" 10YR3/3 10"-20" 10YR4/6 None 2.5Y4/3 None Noted

Estimated Seasonal High Water Table @ 108" or 86.0' Percolation Rate 5 min/inch

Hole Name: DH2 Elevation: 93.8'

Mottles 0"-12" 10YR3/3 12"-24" None 2.5Y4/3 24"-108" None Noted

Estimated Seasonal High Water Table @ 108" or 84.8'





#### CONSTRUCTION NOTES

- 1.) ONE RECTANGULAR SEEPAGE GALLERY, CONSISTING OF THREE (3) GALLEYS (UNDERGROUND SUPPLY OR ARROW CONCRETE 8' x 4 x 13"), SEE PROFILE 4' OF 3/4" - 1 1/2" DOUBLE WASHED STONE AROUND GALLEYS, 15" OF DOUBLE WASHED STONE BENEATH GALLEYS (EFFECTIVE SIZE 32' x 12' x 21") COVER SYSTEM WITH 2" OF 1/8" - 1/2" DOUBLE WASHED STONE.
- 2.) SYSTEM IS DESIGNED TO ACCOMMODATE A THREE BEDROOM HOME WITH NO DISPOSAL. ANY EXISTING DISPOSAL IS TO BE REMOVED.
- 3.) EXISTING SEPTIC TANK TO BE PUMPED, CRUSHED, AND FILLED WITH SAND. REPLACE WITH NEW 1500 GALLON TANK FITTED WITH 4" PVC SCH. 40 INLET AND OUTLET TEES. TANK TO BE SET ON A COMPACTED STONE BASE A MINMUM OF 6" DEEP.
- 4.) LOCATION AND ELEVATION OF SEPTIC TANK MAY BE MODIFIED AS NECESSARY TO ACCOMMODATE SEWER PIPE EXIT LOCAT