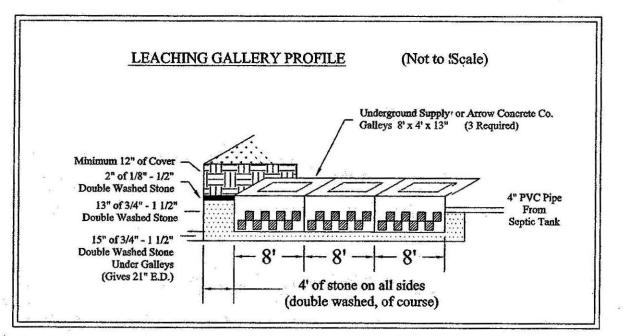

|

|  |  |  |  | 4 |
|--|--|--|--|---|
|  |  |  |  |   |
|  |  |  |  |   |

Soil Evaluator: Michael Lavigne Dave Zarazinski Witness: August 06, 2002 Date:

Hole Name: DH1 Elevation: 95.0'

0"-10" 10YR3/3 10"-20" 10YR4/6 None 2.5Y4/3 None Noted

Estimated Seasonal High Water Table @ 108" or 86.0' Percolation Rate 5 min/inch

Hole Name: DH2 Elevation: 93.8'

Mottles 0"-12" 10YR3/3 12"-24" None 2.5Y4/3 24"-108" None Noted

Estimated Seasonal High Water Table @ 108" or 84.8'





#### CONSTRUCTION NOTES

- 1.) ONE RECTANGULAR SEEPAGE GALLERY, CONSISTING OF THREE (3) GALLEYS (UNDERGROUND SUPPLY OR ARROW CONCRETE 8' x 4 x 13"), SEE PROFILE 4' OF 3/4" - 1 1/2" DOUBLE WASHED STONE AROUND GALLEYS, 15" OF DOUBLE WASHED STONE BENEATH GALLEYS (EFFECTIVE SIZE 32' x 12' x 21") COVER SYSTEM WITH 2" OF 1/8" - 1/2" DOUBLE WASHED STONE.
- 2.) SYSTEM IS DESIGNED TO ACCOMMODATE A THREE BEDROOM HOME WITH NO DISPOSAL. ANY EXISTING DISPOSAL IS TO BE REMOVED.
- 3.) EXISTING SEPTIC TANK TO BE PUMPED, CRUSHED, AND FILLED WITH SAND. REPLACE WITH NEW 1500 GALLON TANK FITTED WITH 4" PVC SCH. 40 INLET AND OUTLET TEES. TANK TO BE SET ON A COMPACTED STONE BASE A MINMUM OF 6" DEEP.
- 4.) LOCATION AND ELEVATION OF SEPTIC TANK MAY BE MODIFIED AS NECESSARY TO ACCOMMODATE SEWER PIPE EXIT LOCATIO