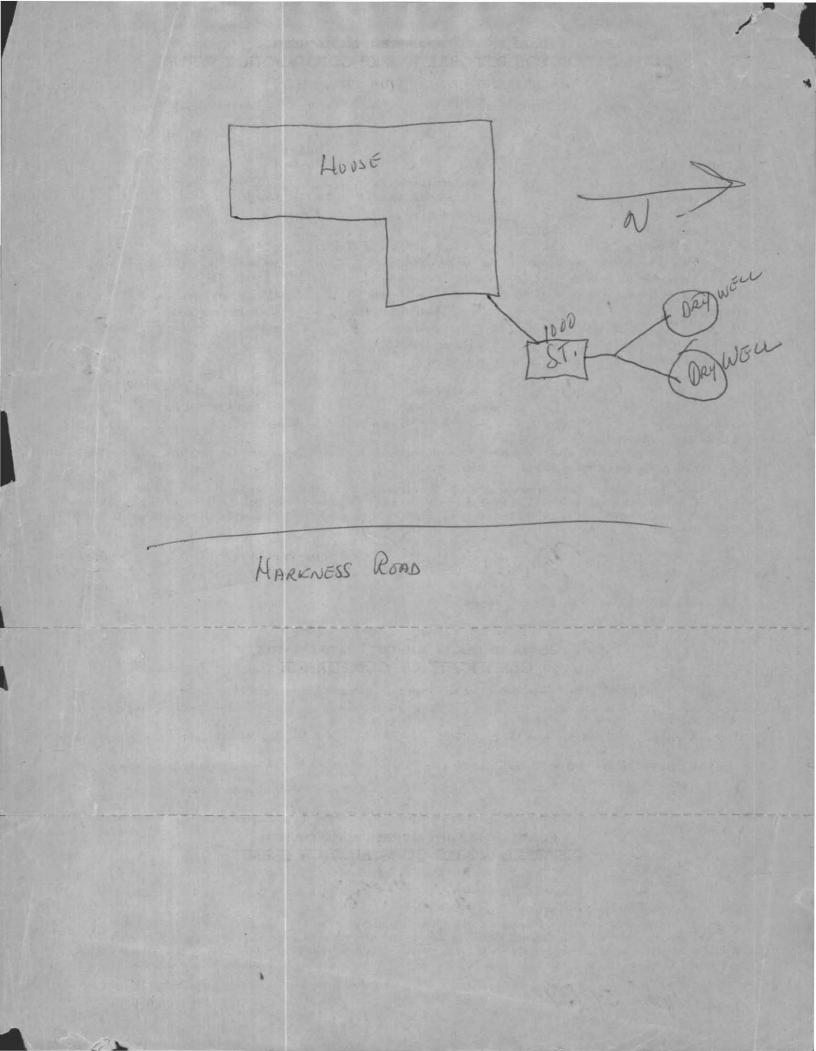

| # 284                                                                                                                                                                                                                               |
|-------------------------------------------------------------------------------------------------------------------------------------------------------------------------------------------------------------------------------------|
| BOARD OF HEALTH, AMHERST, MASSACHUSETTS                                                                                                                                                                                             |
| APPLICATION FOR DISPOSAL WORKS CONSTRUCTION PERMIT                                                                                                                                                                                  |
| No 9/-00 Date 7-5-67 Fee 3- Date Rec'd, 4/25/67 By CEO/66-                                                                                                                                                                          |
| Application is hereby made for a permit to Construct ( $\chi$ ) or Repair () an Individual Sewage Disposal                                                                                                                          |
| Contain at                                                                                                                                                                                                                          |
| Location-Address 284 HARKNESS ROAD (BERNSON ROWAN + Grent or Dot No.                                                                                                                                                                |
| Owner DOHN MAGGS Address JABISK ST BELCHERTON                                                                                                                                                                                       |
| Contractor Dimensions 200×200 Size Lot 1ACRE                                                                                                                                                                                        |
| Dwelling—No. of Bedrooms Expansion Attic (Wa) Garbage Grinder (Wa)                                                                                                                                                                  |
| Other No. of persons Showers ( )                                                                                                                                                                                                    |
|                                                                                                                                                                                                                                     |
| Other fixtures                                                                                                                                                                                                                      |
| Design Flow 2C gallons per person per day. Total daily flow gallons                                                                                                                                                                 |
| Septic Tank-Liquid capacity gallons Dimensions: L W D                                                                                                                                                                               |
| Disposal Trench-No Width Total Length Total leaching area sq. ft.                                                                                                                                                                   |
| Disposal Bed_No Diameter Depth below inlet Total leaching area <u>300</u> sq. ft.<br>Dry Well_No Diameter Depth below inlet <u>\$200</u> Dimensions: x <u>6</u> x <u>8</u>                                                          |
| Other: Distribution box ( ) No Dosing tank ( )                                                                                                                                                                                      |
| (Depth of Soil Line Below finished grade at foundation                                                                                                                                                                              |
| (Depth of Soil Line Below finished grade at foundation   Percolation Test Results Performed by   Test Pit No. 1 5-   Test Pit No. 2 minutes per inch   Depth of Test Pit 36"   Depth of Test Pit 0                                  |
| Test Pit No. 1 minutes per inch Depth of Test Pit                                                                                                                                                                                   |
| Test Pit No. 2 minutes per inch Depth of Test Pit                                                                                                                                                                                   |
| Description of Soil Depth to Ground Water                                                                                                                                                                                           |
| Will disposal area be filled? Cut down?<br>(On reverse side or separate sheet, show plot plan with building. Include dimensions, distances from all boundaries.                                                                     |
| Show location of wells, streams, ledge, large trees, etc.)                                                                                                                                                                          |
| AGREEMENT: The undersigned agrees to construct the aforedescribed individual sewage disposal system in accord-                                                                                                                      |
| ance with the provisions of Article XI of the Sanitary Code and regulations of the Amherst Board of Health. The un-                                                                                                                 |
| dersigned further agrees not to place the system in operation until a Certificate of Compliance has been issued by this                                                                                                             |
| board of health. John A. Magon 4-567                                                                                                                                                                                                |
| Owner or builder / date                                                                                                                                                                                                             |
| Application Approved by Chill 4-21-67                                                                                                                                                                                               |
| Application Disapproved for the following reasons:                                                                                                                                                                                  |
| Application Disapproved for the following reasons:                                                                                                                                                                                  |
|                                                                                                                                                                                                                                     |
| BOARD OF HEALTH, AMHERST, MASSACHUSETTS                                                                                                                                                                                             |
| CERTIFICATE OF COMPLIANCE                                                                                                                                                                                                           |
| THIS IS TO CERTIFY, That the individual Sewage Disposal System installed ( ) or repaired ( ) by                                                                                                                                     |
| at has been constructed in accordance with the provisions of                                                                                                                                                                        |
| INSTALLER<br>Article XI of the State Series Code on Jourited in the application for Disparel Works Constantion Densit No.                                                                                                           |
| Article XI of the State Sanitary Code as described in the application for Disposal Works Construction Permit No.                                                                                                                    |
| The issuance of this certificate shall not be construed as a guarantee that the system will function satisfactorily.                                                                                                                |
|                                                                                                                                                                                                                                     |
| DATE Inspector                                                                                                                                                                                                                      |
|                                                                                                                                                                                                                                     |
| BOARD OF HEALTH, AMHERST, MASSACHUSETTS                                                                                                                                                                                             |
| DISPOSAL WORKS CONSTRUCTION PERMIT                                                                                                                                                                                                  |
| No. 61-5 1 Marcon                                                                                                                                                                                                                   |
| Permission is hereby granted                                                                                                                                                                                                        |
| No. $\frac{67-5}{Permission is hereby granted} = \frac{564N}{MAGGS} \frac{MAGGS}{to construct (K) or repair () an Individual Sewage Disposal System at \frac{MARKNESS RD}{MAGGSS RD}$                                               |
| as shown on the application for Disposal Works Construction Permit No. 101-3                                                                                                                                                        |
| This permit is issued with the understanding that future alterations or additions will be made if necessary. This permit shall not be construed as permission to create or maintain any sewage nuisance and in the issuance of this |
| permit the Board of Health assumes no responsibility for the future operation or maintenance of the system.                                                                                                                         |
| 1: - 17                                                                                                                                                                                                                             |
| DATE April 2467 Board of Health                                                                                                                                                                                                     |
| DATEBoard of Health                                                                                                                                                                                                                 |