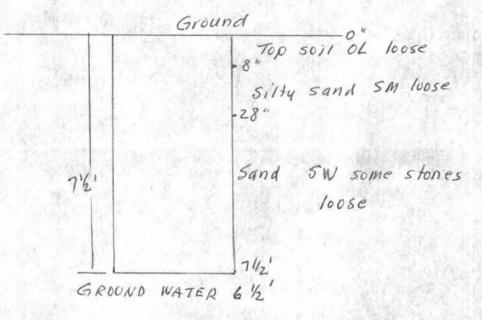

## DEEP SOIL LOGS

OWNER Donald Grant DATE 5-16-73

LOCATION Grantwood Drive Lot 61 OBSERVER Hubler

ERABE EASE SUITENT

LOX #6/ Field 24x 21

Test pit 6/ Field 24x 21

Test pit 6/ Field 24x 21

Septic Tank