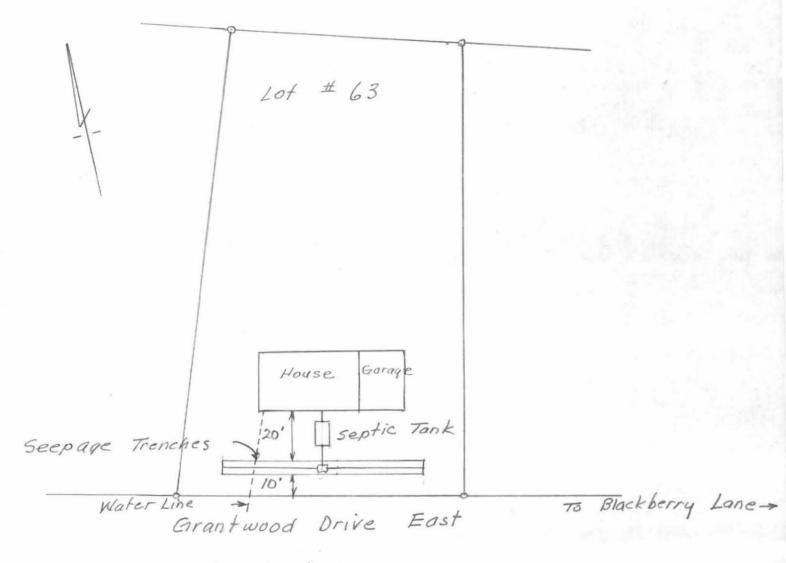

Sand SW loose with
gravel & stones

Note: Encase waterline in 6" of concrete for 5" on each side of disposal seepage trenches.

Plan showing sanitary
Sewage Disposal For
Lot # 63 Grantwood Drive
Amherst Ma.

1"=40' 4-28-73

by M.J. Hubler

|  |  | · · · · · · · · · · · · · · · · · · · |
|--|--|---------------------------------------|
|  |  |                                       |
|  |  |                                       |
|  |  |                                       |
|  |  |                                       |
|  |  |                                       |
|  |  |                                       |
|  |  |                                       |
|  |  |                                       |
|  |  |                                       |
|  |  |                                       |
|  |  |                                       |
|  |  |                                       |
|  |  |                                       |
|  |  |                                       |
|  |  |                                       |
|  |  |                                       |
|  |  |                                       |
|  |  |                                       |
|  |  |                                       |
|  |  |                                       |
|  |  |                                       |
|  |  |                                       |
|  |  |                                       |
|  |  |                                       |
|  |  |                                       |
|  |  |                                       |
|  |  |                                       |
|  |  |                                       |
|  |  |                                       |
|  |  |                                       |
|  |  |                                       |
|  |  |                                       |
|  |  |                                       |
|  |  |                                       |
|  |  |                                       |
|  |  |                                       |
|  |  |                                       |
|  |  |                                       |
|  |  |                                       |
|  |  |                                       |
|  |  |                                       |
|  |  |                                       |
|  |  |                                       |
|  |  |                                       |
|  |  |                                       |