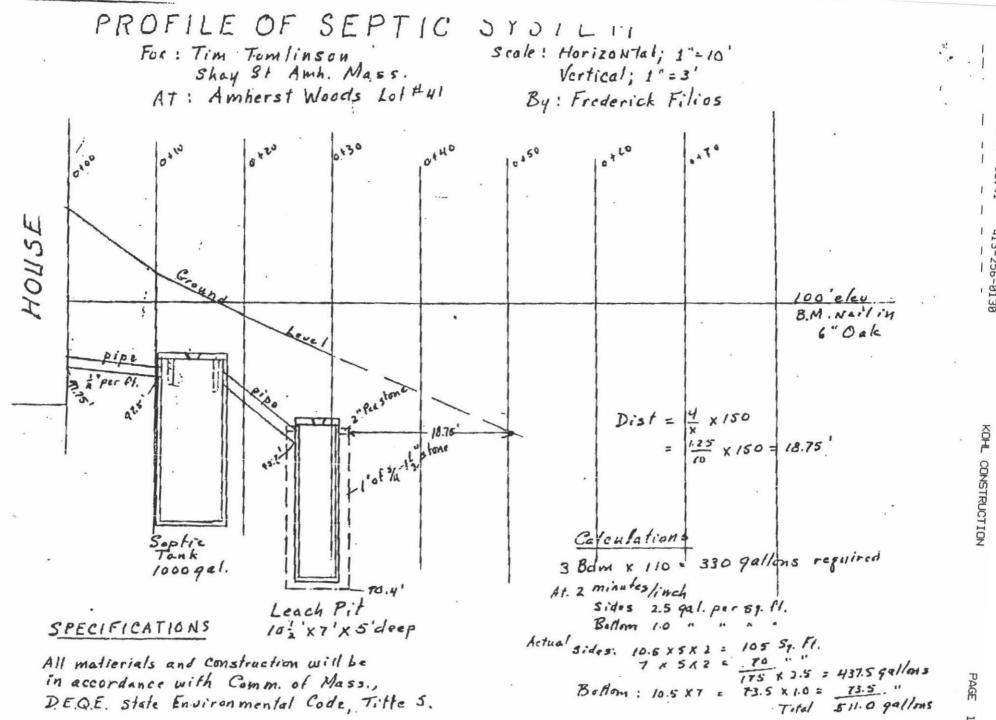

## **Commonwealth of Massachusetts** Title 5 Official Inspection Form

Subsurface Sewage Disposal System Form - Not for Voluntary Assessments

| Real Providence                | 26 Foxglove Lane                      |                  |                |                              |
|--------------------------------|---------------------------------------|------------------|----------------|------------------------------|
|                                | Property Address                      |                  |                |                              |
|                                | Richard Madowitz (C/O Ellen Stutsman, | Prudential Sawid | ki Real Estate | , 35 Univ. Dr., Amherst, MA) |
| Owner                          | Owner's Name                          |                  |                |                              |
| information is<br>required for | Amherst                               | MA               | 01002          | 03.14.2008                   |
| every page.                    | City/Town                             | State            | Zip Code       | Date of Inspection           |

Comments:

Septic Tank condition was ok, however deep. Leaching tank was full (standing liquid above top). Recommend perc test and newly designed septic system. Garbage Grinder is not Recommended. TOBERAMound with Dehumidlier tobing)