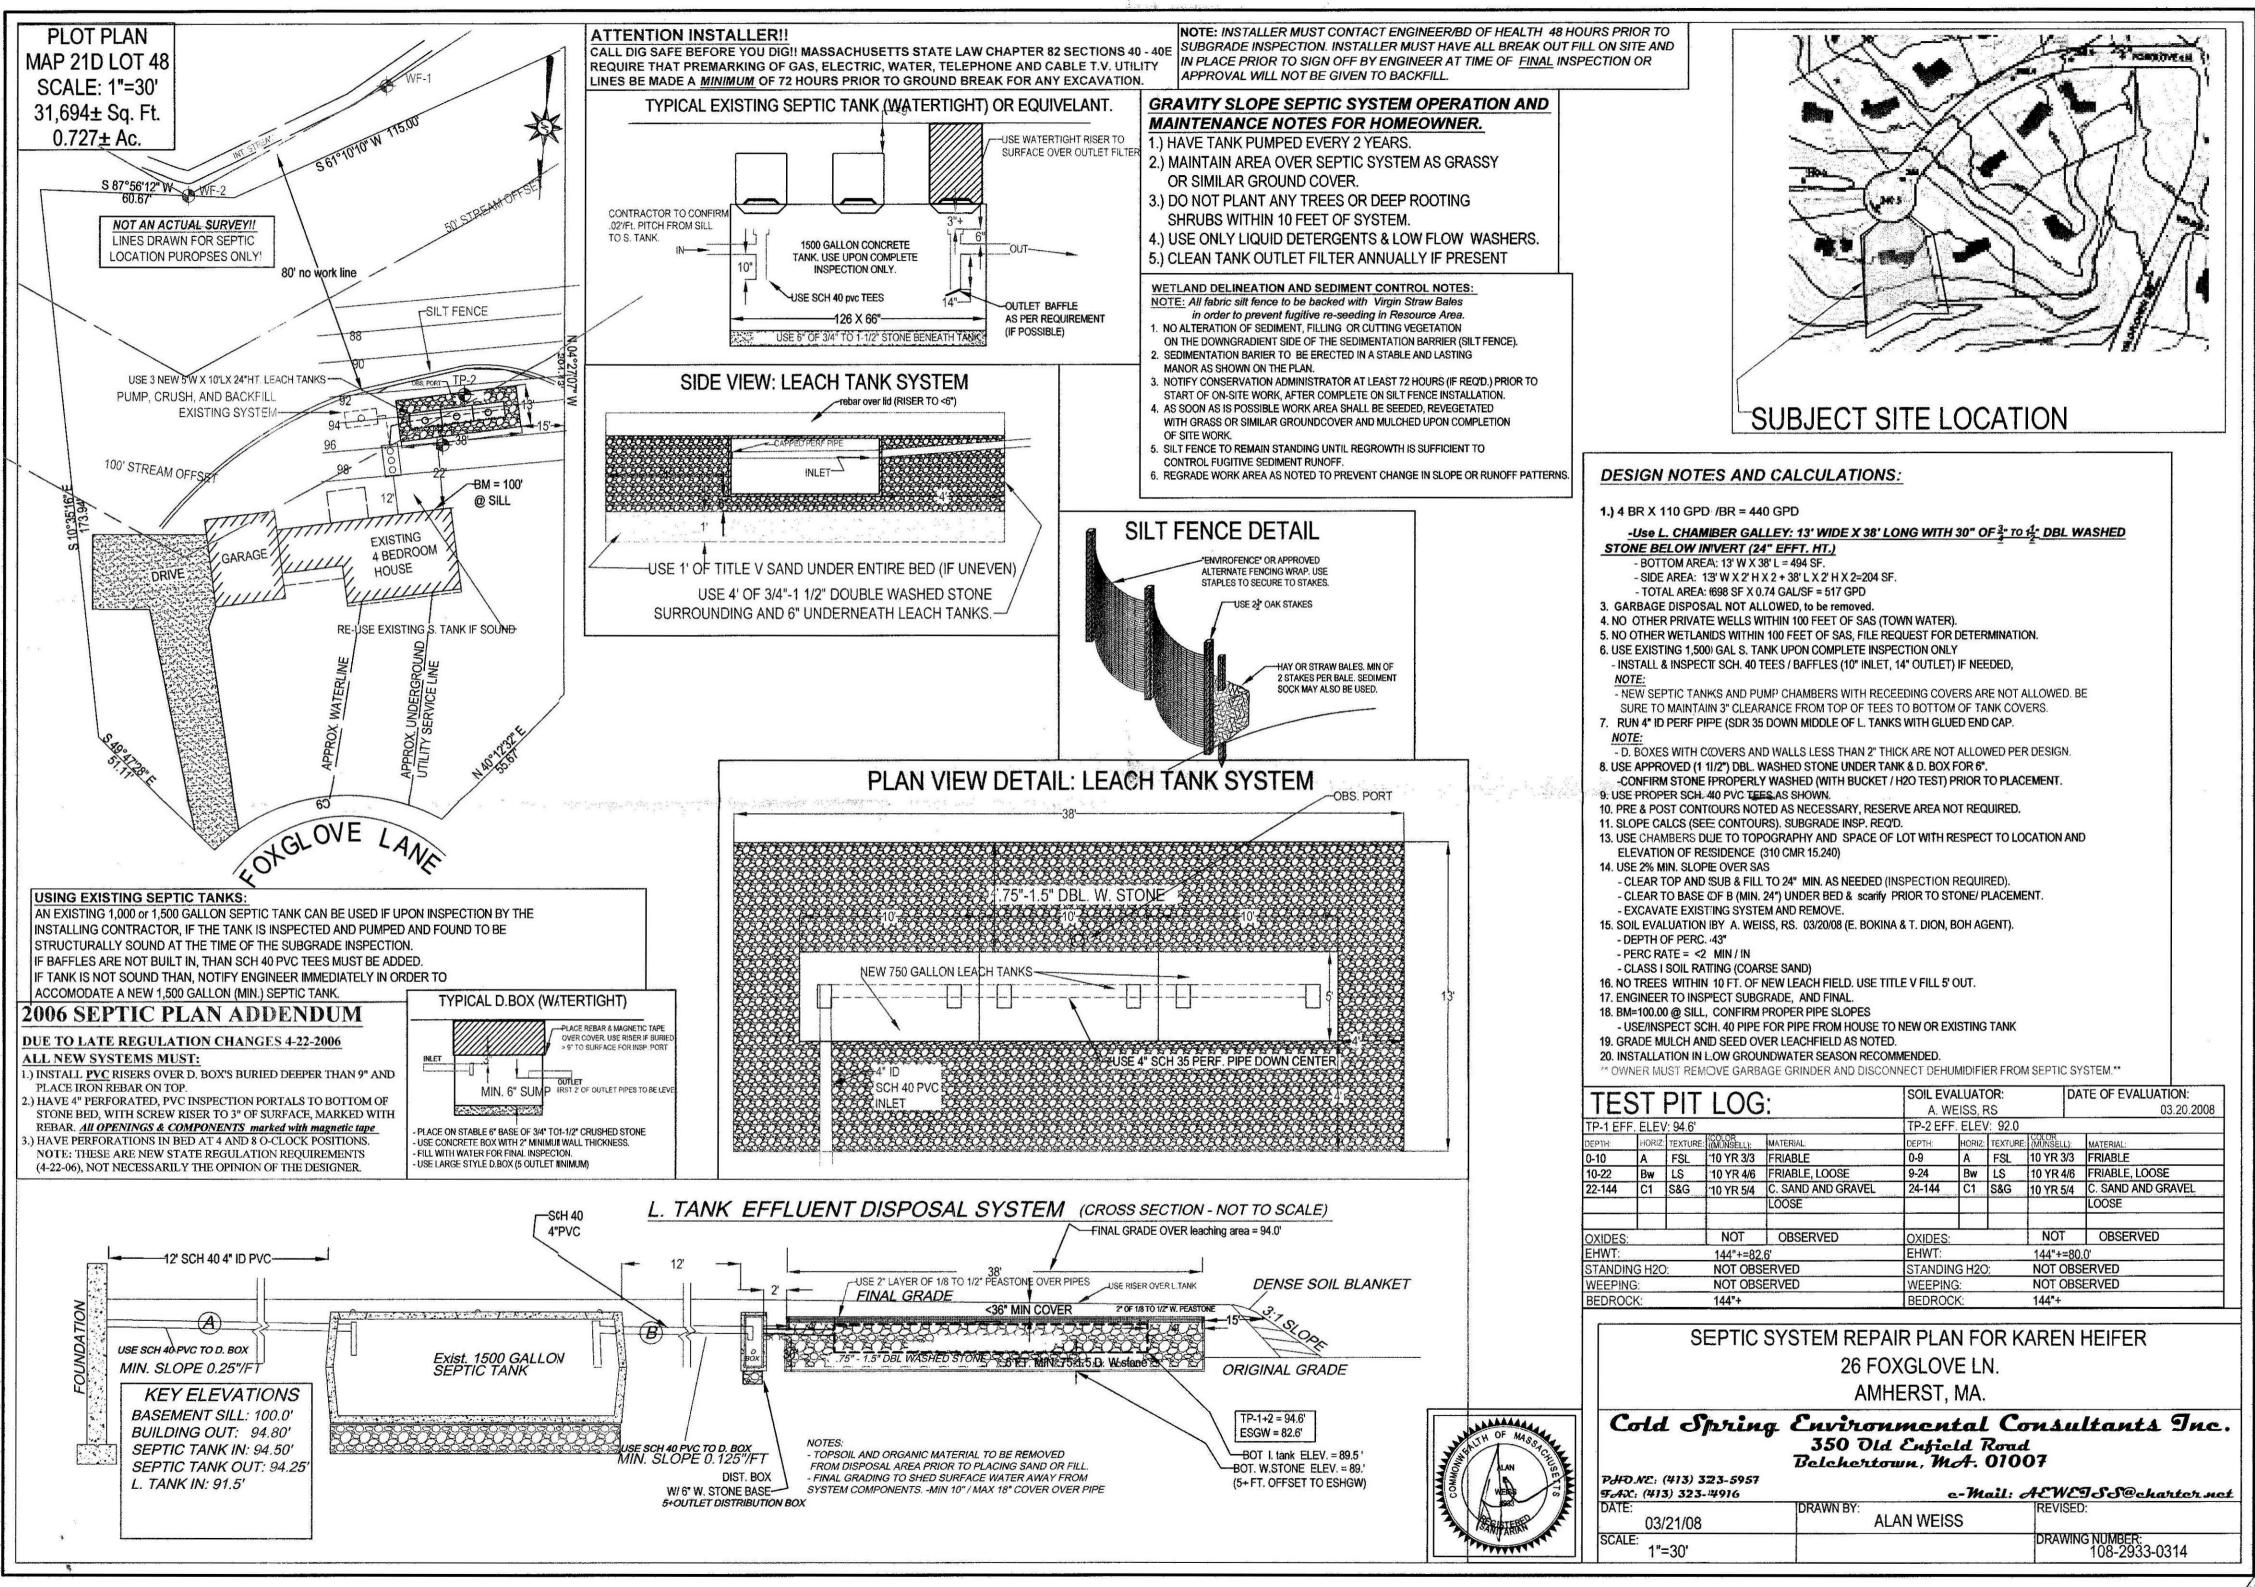

Comments:

Septic Tank condition was ok, however deep. Leaching tank was full (standing liquid above top). Recommend perc test and newly designed septic system. Garbage Grinder is not Recommended. TOBERAMound with Dehumidlier tobing)