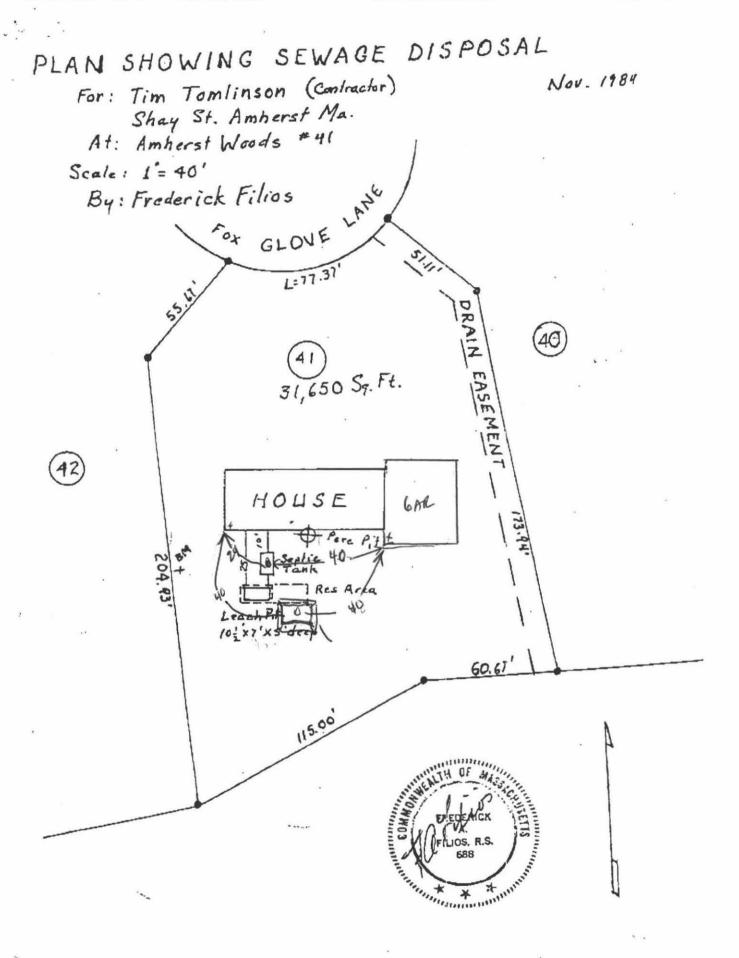

## **Commonwealth of Massachusetts** Title 5 Official Inspection Form

Subsurface Sewage Disposal System Form - Not for Voluntary Assessments

| Real Providence                | 26 Foxglove Lane                      |                  |                |                              |
|--------------------------------|---------------------------------------|------------------|----------------|------------------------------|
|                                | Property Address                      |                  |                |                              |
|                                | Richard Madowitz (C/O Ellen Stutsman, | Prudential Sawid | ki Real Estate | , 35 Univ. Dr., Amherst, MA) |
| Owner                          | Owner's Name                          |                  |                |                              |
| information is<br>required for | Amherst                               | MA               | 01002          | 03.14.2008                   |
| every page.                    | City/Town                             | State            | Zip Code       | Date of Inspection           |

Comments:

Septic Tank condition was ok, however deep. Leaching tank was full (standing liquid above top). Recommend perc test and newly designed septic system. Garbage Grinder is not Recommended. TOBERAMound with Dehumidlier tobing)