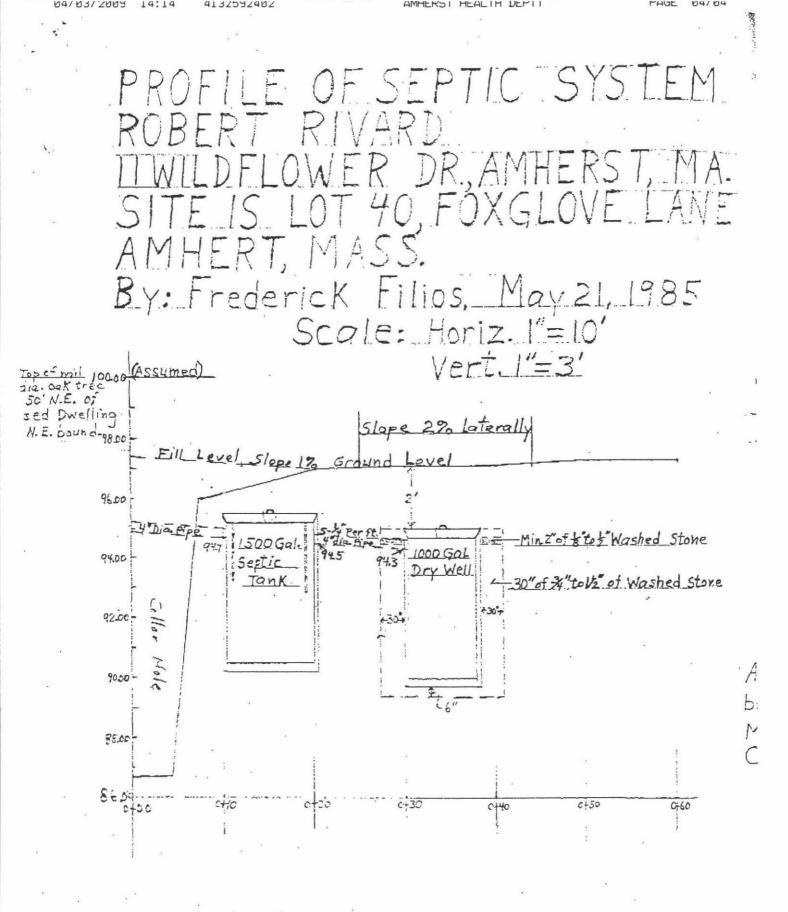

### D. System Information (cont.)

Sketch Of Sewage Disposal System: Provide a sketch of the sewage disposal system including ties to at least two permanent reference landmarks or benchmarks. Locate all wells within 100 feet. Locate where public water supply enters the building.

(SEE Attaded)

Owner information is