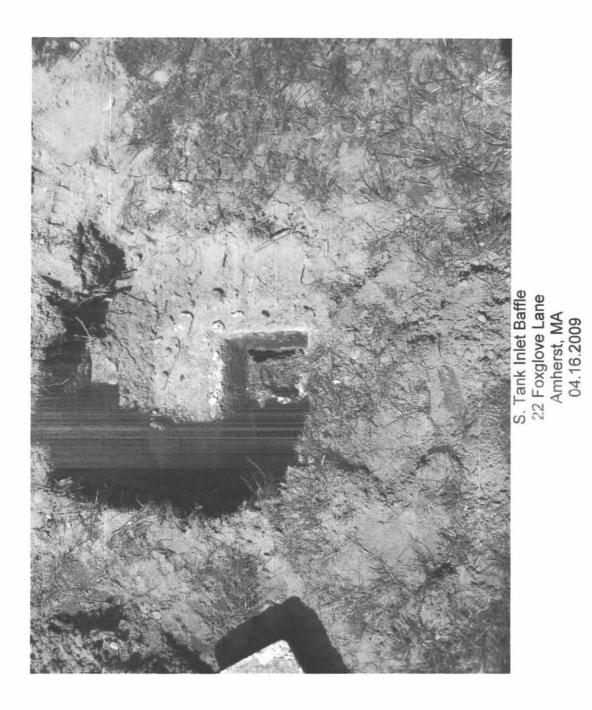

Comments:

Stone & lid over L. tank is sarurated. S. Tank had good levels and built in baffles were ok. Garbage Grinder is to be removed.

Tank levels good (Some high staining). Baffles were built in structurally ok.

| Grease Trap (loca   | ate on site plan):  |                                                    |                         |                          |
|---------------------|---------------------|----------------------------------------------------|-------------------------|--------------------------|
| Depth below grade   | e:                  |                                                    | N/A<br>feet             | Σ                        |
| Material of constru | uction:             |                                                    |                         |                          |
| concrete            | metal               | ☐ fiberglass                                       | polyethylene            | other (explain):         |
| Dimensions:         |                     |                                                    | N/A                     |                          |
| Scum thickness      |                     |                                                    | N/A                     |                          |
| Distance from top   | of scum to top of o | utlet tee or baffle                                | N/A                     |                          |
|                     |                     | om of outlet tee or bafi                           | fle <u>N/A</u>          |                          |
| Date of last pump   | ing:                | N/A<br>Date                                        |                         |                          |
|                     |                     | ations, inlet and outlet<br>, evidence of leakage, | tee or baffle conditior | n, structural integrity, |
| N/A                 |                     |                                                    |                         |                          |
| Tight or Holding    | Tank (tank must be  | e pumped at time of ins                            | spection) (locate on s  | ite plan):               |
| Depth below grade   | e:                  |                                                    | N/A                     |                          |
| Material of constru | uction:             |                                                    |                         |                          |
| Concrete            | 🗌 metal             | ☐ fiberglass                                       | polyethylene            | other (explain):         |