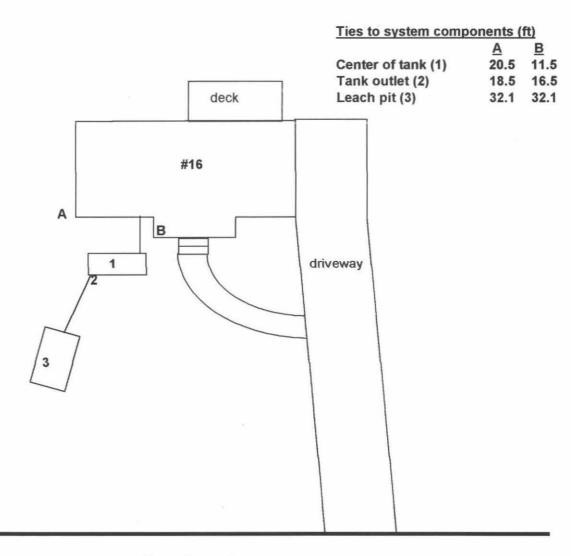

### Commonwealth of Massachusetts

|                                                                                                                                                                                                                                                                                                                                      | Foxglove Lane                                                                                                                                                                                                                                                                                                                                                                                                                                                                                                                                                                                                                                                                                                                                                                                                                                                                                                                                                                                                                                                                                                                                                                                                                                                                                                                                                                                                                                                                                                                                                                                                                                                                                                                                                                                                                                                                                                                                                                                                                                                                                                                  |                                             | V                    |                                   |                                                                                                                                    |  |
|--------------------------------------------------------------------------------------------------------------------------------------------------------------------------------------------------------------------------------------------------------------------------------------------------------------------------------------|--------------------------------------------------------------------------------------------------------------------------------------------------------------------------------------------------------------------------------------------------------------------------------------------------------------------------------------------------------------------------------------------------------------------------------------------------------------------------------------------------------------------------------------------------------------------------------------------------------------------------------------------------------------------------------------------------------------------------------------------------------------------------------------------------------------------------------------------------------------------------------------------------------------------------------------------------------------------------------------------------------------------------------------------------------------------------------------------------------------------------------------------------------------------------------------------------------------------------------------------------------------------------------------------------------------------------------------------------------------------------------------------------------------------------------------------------------------------------------------------------------------------------------------------------------------------------------------------------------------------------------------------------------------------------------------------------------------------------------------------------------------------------------------------------------------------------------------------------------------------------------------------------------------------------------------------------------------------------------------------------------------------------------------------------------------------------------------------------------------------------------|---------------------------------------------|----------------------|-----------------------------------|------------------------------------------------------------------------------------------------------------------------------------|--|
|                                                                                                                                                                                                                                                                                                                                      | nneth and Peggy Brownell                                                                                                                                                                                                                                                                                                                                                                                                                                                                                                                                                                                                                                                                                                                                                                                                                                                                                                                                                                                                                                                                                                                                                                                                                                                                                                                                                                                                                                                                                                                                                                                                                                                                                                                                                                                                                                                                                                                                                                                                                                                                                                       |                                             |                      |                                   |                                                                                                                                    |  |
|                                                                                                                                                                                                                                                                                                                                      | ner's Name                                                                                                                                                                                                                                                                                                                                                                                                                                                                                                                                                                                                                                                                                                                                                                                                                                                                                                                                                                                                                                                                                                                                                                                                                                                                                                                                                                                                                                                                                                                                                                                                                                                                                                                                                                                                                                                                                                                                                                                                                                                                                                                     |                                             |                      |                                   |                                                                                                                                    |  |
| ٩m                                                                                                                                                                                                                                                                                                                                   | herst                                                                                                                                                                                                                                                                                                                                                                                                                                                                                                                                                                                                                                                                                                                                                                                                                                                                                                                                                                                                                                                                                                                                                                                                                                                                                                                                                                                                                                                                                                                                                                                                                                                                                                                                                                                                                                                                                                                                                                                                                                                                                                                          |                                             | MA                   | 01002                             | 04.05.2012                                                                                                                         |  |
| City                                                                                                                                                                                                                                                                                                                                 | /Town                                                                                                                                                                                                                                                                                                                                                                                                                                                                                                                                                                                                                                                                                                                                                                                                                                                                                                                                                                                                                                                                                                                                                                                                                                                                                                                                                                                                                                                                                                                                                                                                                                                                                                                                                                                                                                                                                                                                                                                                                                                                                                                          | -                                           | State                | Zip Code                          | Date of Inspection                                                                                                                 |  |
| 3.                                                                                                                                                                                                                                                                                                                                   | Certification (cont.)                                                                                                                                                                                                                                                                                                                                                                                                                                                                                                                                                                                                                                                                                                                                                                                                                                                                                                                                                                                                                                                                                                                                                                                                                                                                                                                                                                                                                                                                                                                                                                                                                                                                                                                                                                                                                                                                                                                                                                                                                                                                                                          | )                                           |                      |                                   |                                                                                                                                    |  |
|                                                                                                                                                                                                                                                                                                                                      | Inspection Summary: Chec                                                                                                                                                                                                                                                                                                                                                                                                                                                                                                                                                                                                                                                                                                                                                                                                                                                                                                                                                                                                                                                                                                                                                                                                                                                                                                                                                                                                                                                                                                                                                                                                                                                                                                                                                                                                                                                                                                                                                                                                                                                                                                       | ck A,B,C,D or E / a                         | lways                | complete all of                   | Section D                                                                                                                          |  |
| 1)                                                                                                                                                                                                                                                                                                                                   | System Passes:                                                                                                                                                                                                                                                                                                                                                                                                                                                                                                                                                                                                                                                                                                                                                                                                                                                                                                                                                                                                                                                                                                                                                                                                                                                                                                                                                                                                                                                                                                                                                                                                                                                                                                                                                                                                                                                                                                                                                                                                                                                                                                                 |                                             |                      |                                   |                                                                                                                                    |  |
|                                                                                                                                                                                                                                                                                                                                      | I have not found any ir<br>in 310 CMR 15.303 or<br>indicated below.                                                                                                                                                                                                                                                                                                                                                                                                                                                                                                                                                                                                                                                                                                                                                                                                                                                                                                                                                                                                                                                                                                                                                                                                                                                                                                                                                                                                                                                                                                                                                                                                                                                                                                                                                                                                                                                                                                                                                                                                                                                            |                                             |                      |                                   |                                                                                                                                    |  |
|                                                                                                                                                                                                                                                                                                                                      | Comments:                                                                                                                                                                                                                                                                                                                                                                                                                                                                                                                                                                                                                                                                                                                                                                                                                                                                                                                                                                                                                                                                                                                                                                                                                                                                                                                                                                                                                                                                                                                                                                                                                                                                                                                                                                                                                                                                                                                                                                                                                                                                                                                      |                                             |                      |                                   |                                                                                                                                    |  |
|                                                                                                                                                                                                                                                                                                                                      | with inlet and outlet baffles<br>noted. Elevation of base of                                                                                                                                                                                                                                                                                                                                                                                                                                                                                                                                                                                                                                                                                                                                                                                                                                                                                                                                                                                                                                                                                                                                                                                                                                                                                                                                                                                                                                                                                                                                                                                                                                                                                                                                                                                                                                                                                                                                                                                                                                                                   | s in place. All Leve of I. tank established | ls (& sta<br>d to be | aining) found for over depth to h | ge). Tank was in fair condition unctional and no signs of failure ighest adjacent wetland/GW leve ended but is allowed on original |  |
|                                                                                                                                                                                                                                                                                                                                      |                                                                                                                                                                                                                                                                                                                                                                                                                                                                                                                                                                                                                                                                                                                                                                                                                                                                                                                                                                                                                                                                                                                                                                                                                                                                                                                                                                                                                                                                                                                                                                                                                                                                                                                                                                                                                                                                                                                                                                                                                                                                                                                                |                                             |                      |                                   |                                                                                                                                    |  |
| 3)                                                                                                                                                                                                                                                                                                                                   |                                                                                                                                                                                                                                                                                                                                                                                                                                                                                                                                                                                                                                                                                                                                                                                                                                                                                                                                                                                                                                                                                                                                                                                                                                                                                                                                                                                                                                                                                                                                                                                                                                                                                                                                                                                                                                                                                                                                                                                                                                                                                                                                | omponents as describe system, upon c        |                      |                                   | nal Pass" section need to be<br>cement or repair, as approved by                                                                   |  |
|                                                                                                                                                                                                                                                                                                                                      | Check the box for "yes", "ndetermined," please explain                                                                                                                                                                                                                                                                                                                                                                                                                                                                                                                                                                                                                                                                                                                                                                                                                                                                                                                                                                                                                                                                                                                                                                                                                                                                                                                                                                                                                                                                                                                                                                                                                                                                                                                                                                                                                                                                                                                                                                                                                                                                         |                                             | ed" (Y,              | N, ND) for the                    | following statements. If "not                                                                                                      |  |
| The septic tank is metal and over 20 years old* <b>or</b> the septic tank (whether metal or not) is structurally unsound, exhibits substantial infiltration or exfiltration or tank failure is imminent. Syst will pass inspection if the existing tank is replaced with a complying septic tank as approved by the Board of Health. |                                                                                                                                                                                                                                                                                                                                                                                                                                                                                                                                                                                                                                                                                                                                                                                                                                                                                                                                                                                                                                                                                                                                                                                                                                                                                                                                                                                                                                                                                                                                                                                                                                                                                                                                                                                                                                                                                                                                                                                                                                                                                                                                |                                             |                      |                                   |                                                                                                                                    |  |
|                                                                                                                                                                                                                                                                                                                                      | * A metal septic tank will p<br>Compliance indicating that                                                                                                                                                                                                                                                                                                                                                                                                                                                                                                                                                                                                                                                                                                                                                                                                                                                                                                                                                                                                                                                                                                                                                                                                                                                                                                                                                                                                                                                                                                                                                                                                                                                                                                                                                                                                                                                                                                                                                                                                                                                                     |                                             |                      |                                   | ot leaking and if a Certificate of lable.                                                                                          |  |
|                                                                                                                                                                                                                                                                                                                                      | □ Y □ N                                                                                                                                                                                                                                                                                                                                                                                                                                                                                                                                                                                                                                                                                                                                                                                                                                                                                                                                                                                                                                                                                                                                                                                                                                                                                                                                                                                                                                                                                                                                                                                                                                                                                                                                                                                                                                                                                                                                                                                                                                                                                                                        | ☐ ND (Explain                               | below):              |                                   |                                                                                                                                    |  |
|                                                                                                                                                                                                                                                                                                                                      | Bell A. Service Control of the Contr |                                             |                      |                                   |                                                                                                                                    |  |
|                                                                                                                                                                                                                                                                                                                                      |                                                                                                                                                                                                                                                                                                                                                                                                                                                                                                                                                                                                                                                                                                                                                                                                                                                                                                                                                                                                                                                                                                                                                                                                                                                                                                                                                                                                                                                                                                                                                                                                                                                                                                                                                                                                                                                                                                                                                                                                                                                                                                                                | i                                           |                      |                                   |                                                                                                                                    |  |
|                                                                                                                                                                                                                                                                                                                                      | -                                                                                                                                                                                                                                                                                                                                                                                                                                                                                                                                                                                                                                                                                                                                                                                                                                                                                                                                                                                                                                                                                                                                                                                                                                                                                                                                                                                                                                                                                                                                                                                                                                                                                                                                                                                                                                                                                                                                                                                                                                                                                                                              |                                             |                      |                                   | *                                                                                                                                  |  |
|                                                                                                                                                                                                                                                                                                                                      |                                                                                                                                                                                                                                                                                                                                                                                                                                                                                                                                                                                                                                                                                                                                                                                                                                                                                                                                                                                                                                                                                                                                                                                                                                                                                                                                                                                                                                                                                                                                                                                                                                                                                                                                                                                                                                                                                                                                                                                                                                                                                                                                |                                             |                      |                                   |                                                                                                                                    |  |