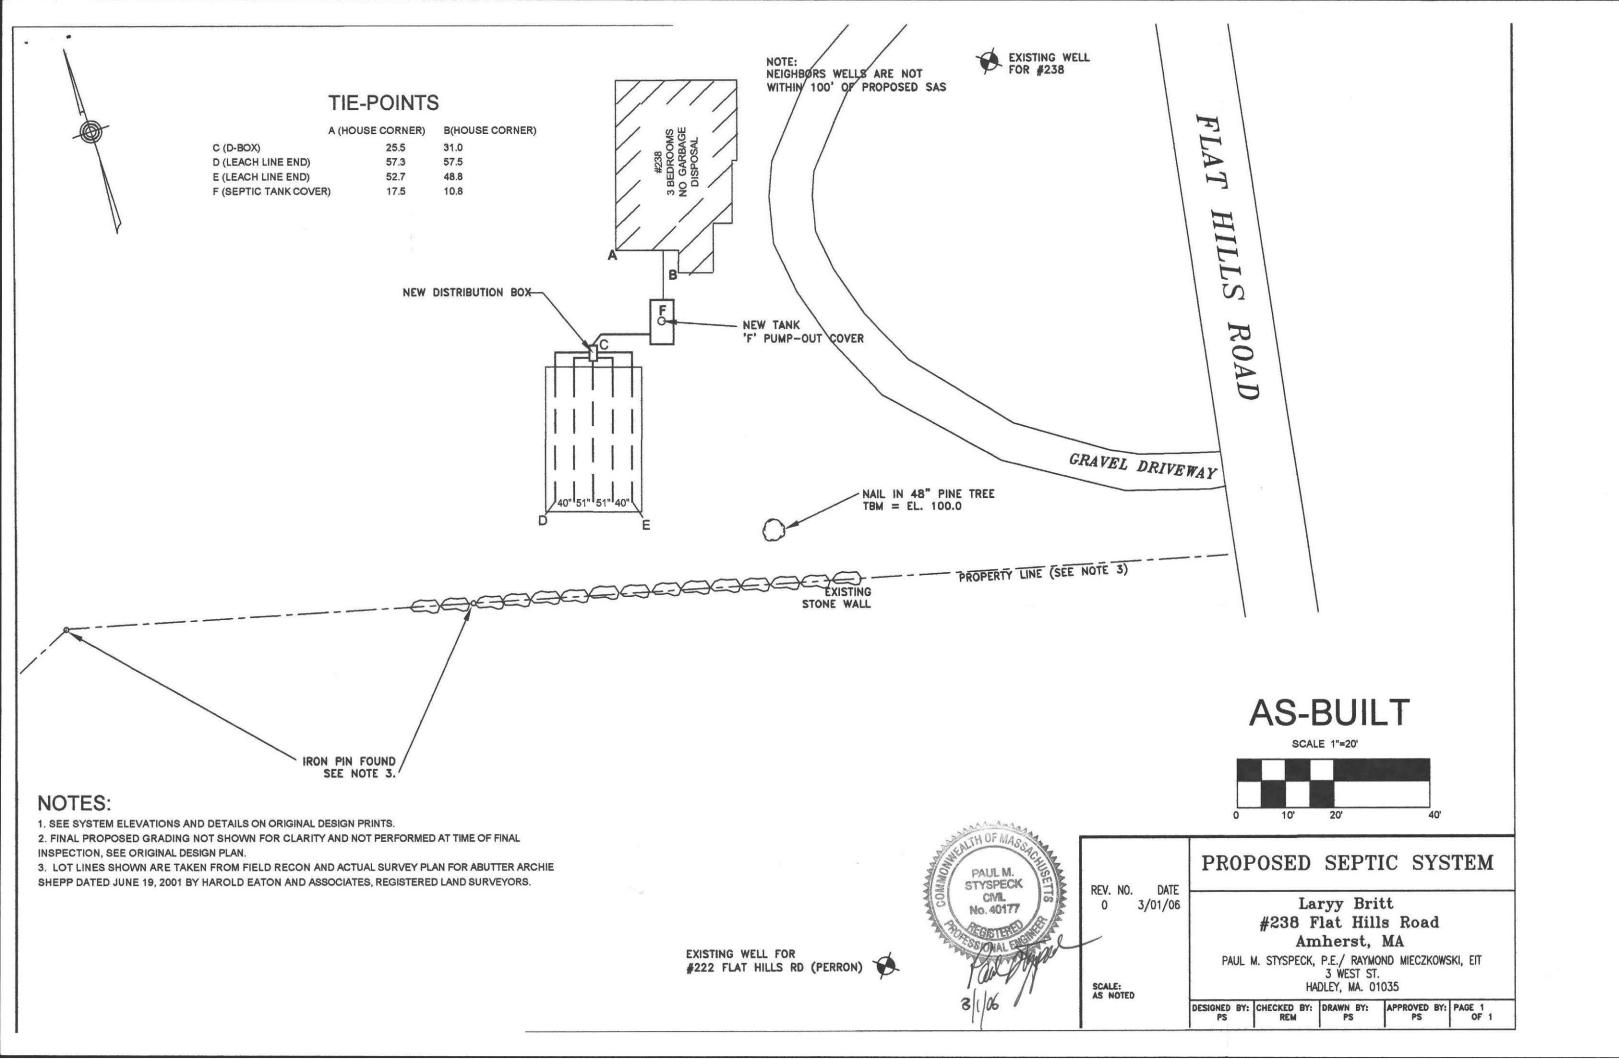

To: Amherst Board of Health From: Paul M. Styspeck, P.E.

Date: March 1, 2006

Re: Lawrence Britt, #238 Flat Hills Road – Repaired Septic System

In accordance with Massachusetts Title V section 15.021 – Certificates of Compliance – I am writing to approve the installation of the new septic system for the above address. The system was installed by River Drive Excavating of Hadley. The required sub-grade inspection was performed and approved on February 23, 2006 by Raymond Mieczkowski, Registered Soil Evaluator. The system was inspected on March 1, 2006 by me prior to backfilling. In addition, please find attached schematic showing the 'as-built' location of the new septic system. All system components have been installed per Title Five regulations and all proposed pipe elevations were installed per design.