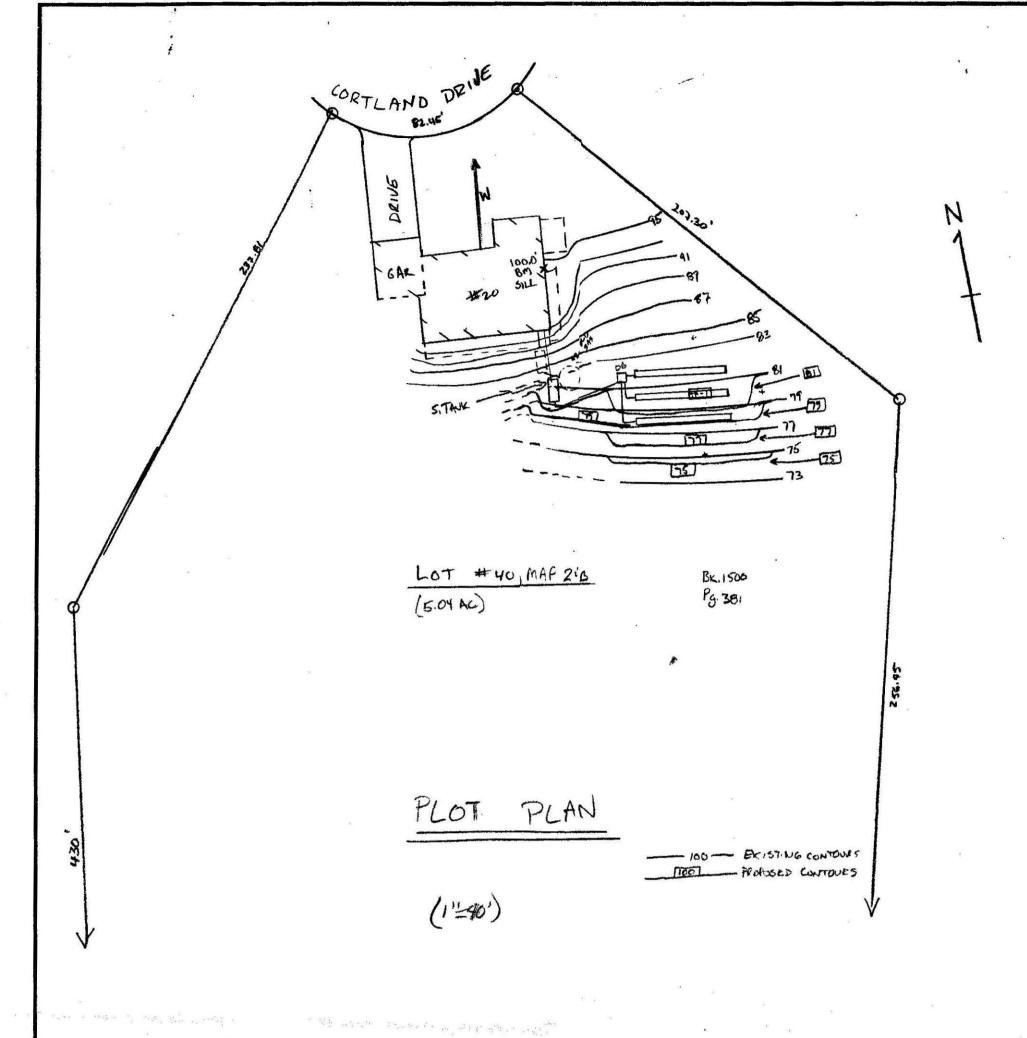

KS CONSTRUCTION PERMIT  No.  Permission is hereby granted  BOARD OF HEALTH, AMHERST, MASSACHUSETTS  DISPOSAL WORKS CONSTRUCTION PERMIT  No.  Permission is hereby granted  BOARD OF HEALTH, AMHERST, MASSACHUSETTS  DISPOSAL WORKS CONSTRUCTION PERMIT  No.  Permission is hereby granted  BOARD OF HEALTH, AMHERST, MASSACHUSETTS  DISPOSAL WORKS CONSTRUCTION PERMIT  No.  Permission is hereby granted as permission to create or maintain any sewage nuisance and in the issuance of this                                                                                                                                                                                                                                                                                              |

DRY U 1200 House CORTLAND CIRCLE



USES TRENCHES 35 FEET LONG (2.5 WIDE), 7.5' SPACED

PLACE TITLE V GRAVEL

ABOVE SUB GRADE TO BASE OF STONE, MIN. 1'

5.00'+ SEPARATION TO GROUNDWATER

(TP-1 ELEV. = 80.30 AT TRENCH b)

▼ EFF. G WATER ELEVATION=69.30\*

NOTE: USE TITLE V FILL ONLY UNDER AND AROUND FIELD TO MEET DESIGN ELEVATIONS AS NEEDED ON PLAN AND AS PER 310 15.255

2.0' OF 3/4-1 1/2" WASHED STONE

1'min COVER

FPVC SDR 35 PIPE

(clear all top and sub prior to fill plicement)

WASHED PEASTONE

2" OF 1/8"-1/2 " STONE

4" PVC PIPE

END INV@

A @ 79.00'

B @ 77.00

C@ 75.00°

A@ 77.00

B @ 75.00'

C @ 73.00'

TOP & SUB

261 MIN.

ELEV. BOT BED

2% min slope over system, maintain existing grade



### FIGURE 1: SITE LOCUS



CROSS SECTION OF SEPTIC SYSTEM

79.40' @ inv.'/

START INV. @ '

A @ 79.20'

B @ 77.20

C @ 75.20