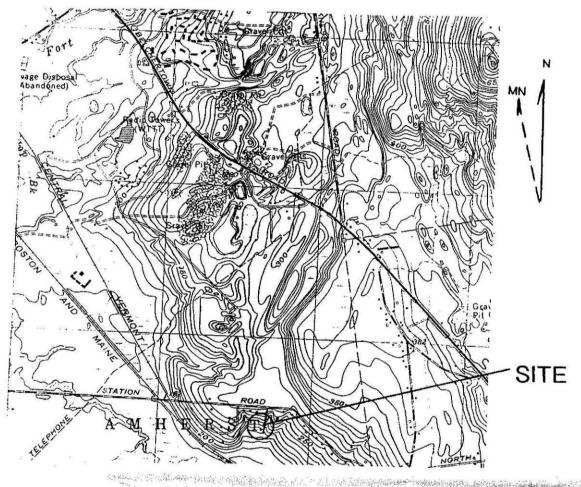

|

DRY U 1200 House CORTLAND CIRCLE



USES TRENCHES 35 FEET LONG (2.5 WIDE), 7.5' SPACED

PLACE TITLE V GRAVEL

ABOVE SUB GRADE TO BASE OF STONE, MIN. 1'

5.00'+ SEPARATION TO GROUNDWATER

(TP-1 ELEV. = 80.30 AT TRENCH b)

▼ EFF. G WATER ELEVATION=69.30\*

NOTE: USE TITLE V FILL ONLY UNDER AND AROUND FIELD TO MEET DESIGN ELEVATIONS AS NEEDED ON PLAN AND AS PER 310 15.255

2.0' OF 3/4-1 1/2" WASHED STONE

1'min COVER

FPVC SDR 35 PIPE

(clear all top and sub prior to fill plicement)

WASHED PEASTONE

2" OF 1/8"-1/2 " STONE

4" PVC PIPE

END INV@

A @ 79.00'

B @ 77.00

C@ 75.00°

A@ 77.00

B @ 75.00'

C @ 73.00'

TOP & SUB

261 MIN.

ELEV. BOT BED

2% min slope over system, maintain existing grade



### FIGURE 1: SITE LOCUS



CROSS SECTION OF SEPTIC SYSTEM

79.40' @ inv.'/

START INV. @ '

A @ 79.20'

B @ 77.20

C @ 75.20

4" PVC sch 40 PIPE 79.65" @ inv W/ INLET TEE.

80.00 @ Inv.

(Note: use 6" OF 3/4-1 1/2" ID stone under d. box for stable base)

STEEL BAR

SCH. 40

SEPTIC L TANK L 2-CHAMBER

OUTLET LENGTH:18"

SCH. 40

.02 SLOPE min

87.79' @ INV.

81.25' @ INV.

+ + + + + +

PLACE SCH 40 IN AND OUT TEES AS NEEDED PER

TITLE V. GAS BAFFLE ON OUTLET.





TP-A5A ELEV. 80.30'

TP
0-10" "A" FINE SANDY LOAM 10 yr 3/2 "

10-26" "Bw" FINE SANDY LOAM 10yr 4/6 "

26-132" "C1" SAND 10yr 7/8 "

loose MED TO COARSE SAND, WELL SORTED

OXIDES @ NOT OBSERVED NO SEEPS AND NO STATIC H20 OBS. BEDROCK NOT OBS.

GRANULAR

#### **DESIGN NOTES:**

 4 BR. x 110 gal/day x =440 gal./day
 Use THREE Leach Trenches: 35' long x 2.5'