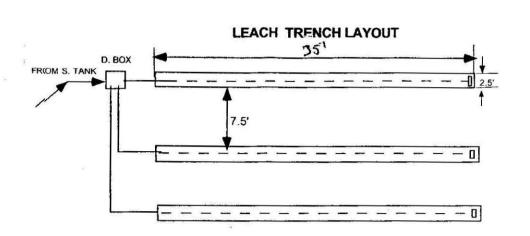

2.0' OF 3/4-1 1/2" WASHED STONE

1'min COVER

FPVC SDR 35 PIPE

(clear all top and sub prior to fill plicement)

WASHED PEASTONE

2" OF 1/8"-1/2 " STONE

4" PVC PIPE

END INV@

A @ 79.00'

B @ 77.00

C@ 75.00°

A@ 77.00

B @ 75.00'

C @ 73.00'

TOP & SUB

261 MIN.

ELEV. BOT BED

2% min slope over system, maintain existing grade



### FIGURE 1: SITE LOCUS



CROSS SECTION OF SEPTIC SYSTEM

79.40' @ inv.'/

START INV. @ '

A @ 79.20'

B @ 77.20

C @ 75.20

4" PVC sch 40 PIPE 79.65" @ inv W/ INLET TEE.

80.00 @ Inv.

(Note: use 6" OF 3/4-1 1/2" ID stone under d. box for stable base)

STEEL BAR

SCH. 40

SEPTIC L TANK L 2-CHAMBER

OUTLET LENGTH:18"

SCH. 40

.02 SLOPE min

87.79' @ INV.

81.25' @ INV.

+ + + + + +

PLACE SCH 40 IN AND OUT TEES AS NEEDED PER

TITLE V. GAS BAFFLE ON OUTLET.





TP-A5A ELEV. 80.30'

TP
0-10" "A" FINE SANDY LOAM 10 yr 3/2 "

10-26" "Bw" FINE SANDY LOAM 10yr 4/6 "

26-132" "C1" SAND 10yr 7/8 "

loose MED TO COARSE SAND, WELL SORTED

OXIDES @ NOT OBSERVED NO SEEPS AND NO STATIC H20 OBS. BEDROCK NOT OBS.

GRANULAR

#### **DESIGN NOTES:**

 4 BR. x 110 gal/day x =440 gal./day
 Use THREE Leach Trenches: 35' long x 2.5' wide x 24" stone below invert. Bot. Area: 2.5' wide x 35' long x 3= 262.50sf.

Side Area: 2.0' x 35' long x 2 x 3= 420 sf. Side Area 2.0'x 2.5' wide x2 x 3= 30sf Tot. Area: 712 sf x 0.74 gal.sf. = 527 gal./day.

3. NO GARBAGE DISPOSAL ALLOWED
4. ALL D. BOX OUTLET PIPES LEVEL FOR 2'; TEE AT D. BOX. INLET

5. NO WELLS WITHIN 100 FEET OF SYSTEM NOTED.
6. no WETLANDS WITHIN 100 FEET OF SYSTEM NOTED
7. PRE & POST CONTOURS NOTED AS NECESSAR