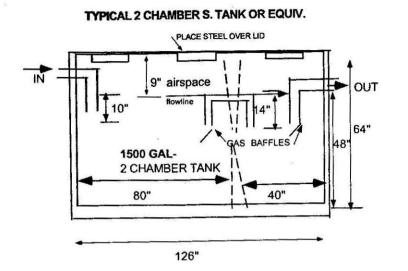

|

DRY U 1200 House CORTLAND CIRCLE



USES TRENCHES 35 FEET LONG (2.5 WIDE), 7.5' SPACED

PLACE TITLE V GRAVEL

ABOVE SUB GRADE TO BASE OF STONE, MIN. 1'

5.00'+ SEPARATION TO GROUNDWATER

(TP-1 ELEV. = 80.30 AT TRENCH b)

▼ EFF. G WATER ELEVATION=69.30\*

NOTE: USE TITLE V FILL ONLY UNDER AND AROUND FIELD TO MEET DESIGN ELEVATIONS AS NEEDED ON PLAN AND AS PER 310 15.255

2.0' OF 3/4-1 1/2" WASHED STONE

1'min COVER

FPVC SDR 35 PIPE

(clear all top and sub prior to fill plicement)

WASHED PEASTONE

2" OF 1/8"-1/2 " STONE

4" PVC PIPE

END INV@

A @ 79.00'

B @ 77.00

C@ 75.00°

A@ 77.00

B @ 75.00'

C @ 73.00'

TOP & SUB

261 MIN.

ELEV. BOT BED

2% min slope over system, maintain existing grade



### FIGURE 1: SITE LOCUS



CROSS SECTION OF SEPTIC SYSTEM

79.40' @ inv.'/

START INV. @ '

A @ 79.20'

B @ 77.20

C @ 75.20

4" PVC sch 40 PIPE 79.65" @ inv W/ INLET TEE.

80.00 @ Inv.

(Note: use 6" OF 3/4-1 1/2" ID stone under d. box for stable base)

STEEL BAR

SCH. 40

SEPTIC L TANK L 2-CHAMBER

OUTLET LENGTH:18"

SCH. 40

.02 SLOPE min

87.79' @ INV.

81.25' @ INV.

+ + + + + +

PLACE SCH 40 IN AND OUT TEES AS NEEDED PER

TITLE V. GAS BAFFLE ON OUTLET.





TP-A5A ELEV. 80.30'

TP
0-10" "A" FINE SANDY LOAM 10 yr 3/2 "

10-26" "Bw" FINE SANDY LOAM 10yr 4/6 "

26-132" "C1" SAND 10yr 7/8 "

loose MED TO COARSE SAND, WELL SORTED

OXIDES @ NOT OBSERVED NO SEEPS AND NO STATIC H20 OBS. BEDROCK NOT OBS.

GRANULAR

#### **DESIGN NOTES:**

 4 BR. x 110 gal/day x =440 gal./day
 Use THREE Lea