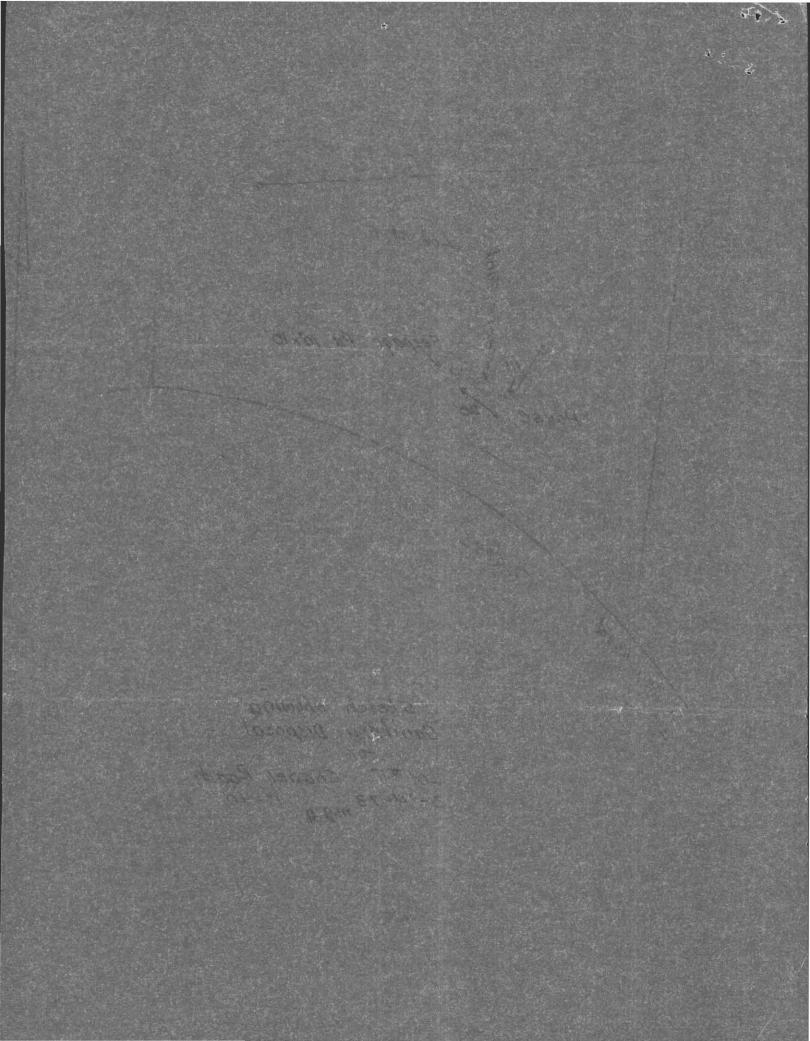

A 50 Lot #7 Seepage Ad 10×10 House Skelch showing Sanitary Disposal for Lot #7 Chapet Road 3-14-73 mg.4 1 40

Lot # 7 Seepage Pit 10'x10' House ROAD ROAD Sketch showing Sanitary Disposal for Lot #7 Chapel Road. 3-14-73 m.g.f. 14=40'