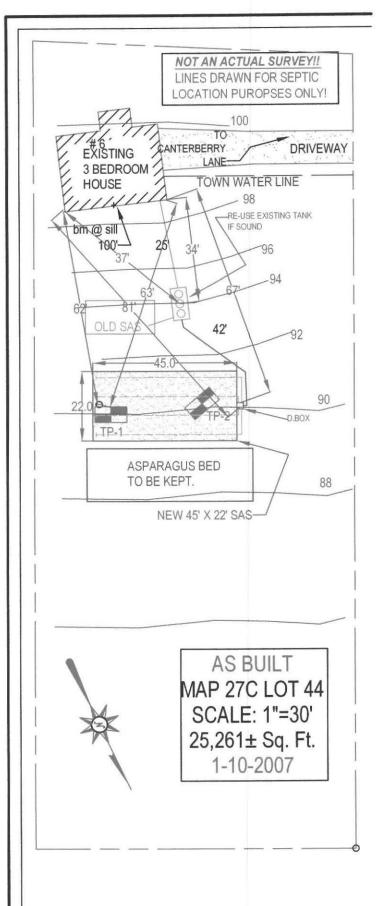

## Amherst, Board of Health

RE: Septic System L. Field Repair & Inspection 6 Canterberry Lane (Rollins Property )

On this date, we inspected the installation of a Soil Absorption System (L. Field ONLY) and found the installation to be complete (except for completion of cover material and final fill) and in compliance with our plans and 310 CMR 15.000.

The installer representative from (Karls Excav.) & our inspection noted that the system was built properly, in accordance with the state regulations and our plans. The contractor was requested to have sufficient breakout soil on site and properly cover the system according to our plans and may backfill the system after review by local Health Department representatives.

## SUB-GRADE INSPECTION

| Location: Cantelberry La                                                                                                                                                                                        |                                                                       |                                      |
|-----------------------------------------------------------------------------------------------------------------------------------------------------------------------------------------------------------------|-----------------------------------------------------------------------|--------------------------------------|
| Property Owner: Rolling.                                                                                                                                                                                        |                                                                       |                                      |
| I certify that I have inspected the excavation leaching area prior placement of any fill of st system.                                                                                                          | to sub-grade of the proposed se-<br>tone, or construction of any port | ptic system<br>ion of the            |
| I further certify that:                                                                                                                                                                                         |                                                                       |                                      |
| <ol> <li>All 'A' and 'B' horizon soils (topsoils an system.</li> <li>There was no evidence of ground water in the soil profile.</li> <li>That the excavation was accomplished to the approved plans.</li> </ol> | n the excavation.  would be in conflict with the fire                 | ndings of the                        |
| Designers Name  COLD SPRING ENVIRONMENTAL, INC.  Street Addisorold ENFIELD RD. BELCHERTOWN, MA 01007                                                                                                            | Designers Signature  Town, State, Zip Code                            | ALAN E. WESS ON REG #933 ON REG #933 |
| <i>Y13-323-5957</i> Telephone Number                                                                                                                                                                            |                                                                       |                                      |
|                                                                                                                                                                                                                 |                                                                       | *<br>*                               |