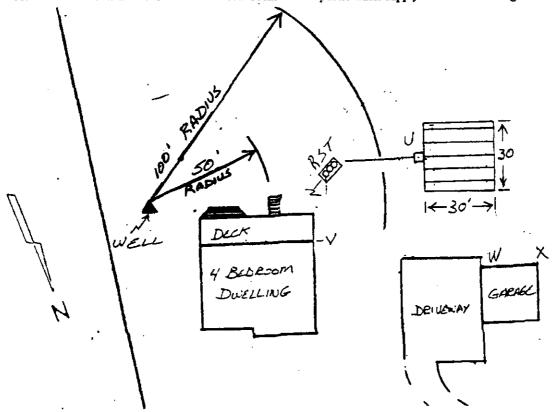

### **Commonwealth of Massachusetts**

|                                                                                                                                                                                                                                                                                                            | Bay Road,                     | Amherst                        |                                            |                              | •                                 |                                                                                                                       |
|------------------------------------------------------------------------------------------------------------------------------------------------------------------------------------------------------------------------------------------------------------------------------------------------------------|-------------------------------|--------------------------------|--------------------------------------------|------------------------------|-----------------------------------|-----------------------------------------------------------------------------------------------------------------------|
|                                                                                                                                                                                                                                                                                                            | perty Address<br>ama Ennis-ł  | Joloomh                        |                                            |                              | ·                                 |                                                                                                                       |
|                                                                                                                                                                                                                                                                                                            | arria Eririis-r<br>ner's Name | TOICOITID                      |                                            |                              |                                   |                                                                                                                       |
|                                                                                                                                                                                                                                                                                                            | herst,                        |                                |                                            | MA                           | 01002                             | 04.23.2012                                                                                                            |
|                                                                                                                                                                                                                                                                                                            | /Town                         |                                |                                            | State                        | Zip Code                          | Date of Inspection                                                                                                    |
| B.                                                                                                                                                                                                                                                                                                         | Certific                      | ation (co                      | ont )                                      |                              |                                   |                                                                                                                       |
|                                                                                                                                                                                                                                                                                                            |                               |                                | ,                                          |                              |                                   |                                                                                                                       |
|                                                                                                                                                                                                                                                                                                            | Inspection                    | Summary: 0                     | Check A,B,C,D or                           | E / always                   | complete all of                   | Section D                                                                                                             |
| A) System Passes:                                                                                                                                                                                                                                                                                          |                               |                                |                                            |                              |                                   |                                                                                                                       |
|                                                                                                                                                                                                                                                                                                            | in 310                        |                                |                                            |                              |                                   | failure criteria described<br>eria not evaluated are                                                                  |
|                                                                                                                                                                                                                                                                                                            | Comments                      |                                | •                                          |                              |                                   |                                                                                                                       |
|                                                                                                                                                                                                                                                                                                            | no failure e<br>were found    | vidence, wit<br>I funtional. N | th 5 persons using                         | g. Tank was  <br>observed. P | oumped, All lev<br>ump every 2 Ye | yrs. System was functional with<br>yels were good and conditions<br>ears. Laundry was connected to<br>tor, R Sheehan. |
|                                                                                                                                                                                                                                                                                                            |                               |                                |                                            | -                            | •                                 |                                                                                                                       |
|                                                                                                                                                                                                                                                                                                            |                               | •                              |                                            |                              |                                   |                                                                                                                       |
| B)                                                                                                                                                                                                                                                                                                         | System Co                     | onditionally                   | Passes:                                    |                              |                                   |                                                                                                                       |
|                                                                                                                                                                                                                                                                                                            | replace                       |                                | d. The system, u                           |                              |                                   | nal Pass" section need to be cement or repair, as approved by                                                         |
|                                                                                                                                                                                                                                                                                                            |                               | box for "yes<br>I," please ex  |                                            | ermined" (Y,                 | N, ND) for the t                  | following statements. If "not                                                                                         |
| The septic tank is metal and over 20 years old* or the septic tank (whether metal or not) structurally unsound, exhibits substantial infiltration or exfiltration or tank failure is immine will pass inspection if the existing tank is replaced with a complying septic tank as approve Board of Health. |                               |                                |                                            |                              |                                   | tank failure is imminent. System                                                                                      |
|                                                                                                                                                                                                                                                                                                            |                               |                                | ill pass inspection<br>that the tank is le |                              |                                   | ot leaking and if a Certificate of able.                                                                              |
|                                                                                                                                                                                                                                                                                                            | □ Y                           | □ N                            | ☐ ND (Exp                                  | olain below):                | •                                 |                                                                                                                       |
|                                                                                                                                                                                                                                                                                                            |                               |                                |                                            |                              |                                   |                                                                                                                       |
|                                                                                                                                                                                                                                                                                                            | •                             |                                | ·<br>                                      |                              |                                   | ·                                                                                                                     |
|                                                                                                                                                                                                                                                                                                            |                               |                                |                                            |                              |                                   |                                                                                                                       |
|                                                                                                                                                                                                                                                                                                            |                               |                                |                                            |                              |                                   |                                                                                                                       |
|                                                                                                                                                                                                                                                                                                            |                               |                                |                                            |                              |                                   |                                                                                                                       |