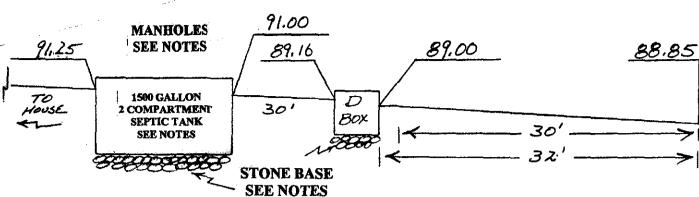

|  |  |  |  |
| Time at 9"                  | 8:32 Am |   |  |  |  |  |
| Time at 6"                  | 8:35 Am | · |  |  |  |  |
| Time (9"-6")                | 3 min.  |   |  |  |  |  |
| Rate Min./Inch              | <2 Mil. |   |  |  |  |  |

\* Minimum of 1 percolation test must be performed in both the primary area AND reserve area.

| Site Passed Site Failed        |                                                      |
|--------------------------------|------------------------------------------------------|
| Performed By: BOB SHEKHAN TR   | •                                                    |
| Witnessed By: DAULE ZAROZINSHI |                                                      |
| Comments:                      | terre <mark>nnandet fil</mark> t et er landsaktissen |







SOIL LOGS

| ROLE<br>NUMBER | HORIZON | DEPTITH FROM<br>SURFACE INCHES | SOIL<br>TEXTURE | SOIL COLOR<br>MUNSELL | MOTTLING | OTHER                                  |
|----------------|---------|--------------------------------|-----------------|-----------------------|----------|----------------------------------------|
| 1              | A       | 011                            | SL              | 10YR4/4               |          |                                        |
|                | B₩      | 1116                           | LS              | 10YR5/6               |          |                                        |
|                | C 1     | 16-27                          | MS              | 10YR5/6               |          | LOOSE SINGLE<br>GRAIN, WELL<br>DRAINED |
|