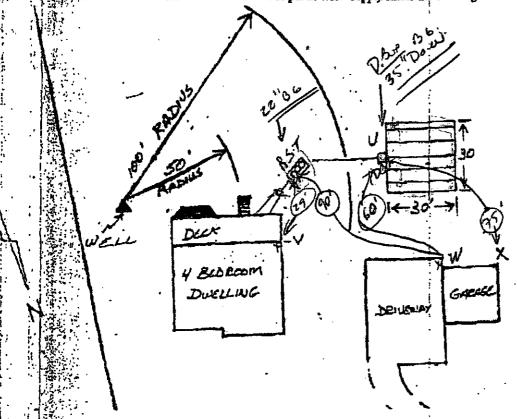

### **Commonwealth of Massachusetts**

|                                                                                                                                                                                                                                                                                                            | Bay Road,                     | Amherst                        |                                            |                              | •                                 |                                                                                                                       |
|------------------------------------------------------------------------------------------------------------------------------------------------------------------------------------------------------------------------------------------------------------------------------------------------------------|-------------------------------|--------------------------------|--------------------------------------------|------------------------------|-----------------------------------|-----------------------------------------------------------------------------------------------------------------------|
|                                                                                                                                                                                                                                                                                                            | perty Address<br>ama Ennis-ł  | Joloomh                        |                                            |                              | ·                                 |                                                                                                                       |
|                                                                                                                                                                                                                                                                                                            | arria Eririis-r<br>ner's Name | TOICOITID                      |                                            |                              |                                   |                                                                                                                       |
|                                                                                                                                                                                                                                                                                                            | herst,                        |                                |                                            | MA                           | 01002                             | 04.23.2012                                                                                                            |
|                                                                                                                                                                                                                                                                                                            | /Town                         |                                |                                            | State                        | Zip Code                          | Date of Inspection                                                                                                    |
| B.                                                                                                                                                                                                                                                                                                         | Certific                      | ation (co                      | ont )                                      |                              |                                   |                                                                                                                       |
|                                                                                                                                                                                                                                                                                                            |                               |                                | ,                                          |                              |                                   |                                                                                                                       |
|                                                                                                                                                                                                                                                                                                            | Inspection                    | Summary: 0                     | Check A,B,C,D or                           | E / always                   | complete all of                   | Section D                                                                                                             |
| A) System Passes:                                                                                                                                                                                                                                                                                          |                               |                                |                                            |                              |                                   |                                                                                                                       |
|                                                                                                                                                                                                                                                                                                            | in 310                        |                                |                                            |                              |                                   | failure criteria described<br>eria not evaluated are                                                                  |
|                                                                                                                                                                                                                                                                                                            | Comments                      |                                | •                                          |                              |                                   |                                                                                                                       |
|                                                                                                                                                                                                                                                                                                            | no failure e<br>were found    | vidence, wit<br>I funtional. N | th 5 persons using                         | g. Tank was  <br>observed. P | oumped, All lev<br>ump every 2 Ye | yrs. System was functional with<br>yels were good and conditions<br>ears. Laundry was connected to<br>tor, R Sheehan. |
|                                                                                                                                                                                                                                                                                                            |                               |                                |                                            | -                            | •                                 |                                                                                                                       |
|                                                                                                                                                                                                                                                                                                            |                               | •                              |                                            |                              |                                   |                                                                                                                       |
| B)                                                                                                                                                                                                                                                                                                         | System Co                     | onditionally                   | Passes:                                    |                              |                                   |                                                                                                                       |
|                                                                                                                                                                                                                                                                                                            | replace                       |                                | d. The system, u                           |                              |                                   | nal Pass" section need to be cement or repair, as approved by                                                         |
|                                                                                                                                                                                                                                                                                                            |                               | box for "yes<br>I," please ex  |                                            | ermined" (Y,                 | N, ND) for the t                  | following statements. If "not                                                                                         |
| The septic tank is metal and over 20 years old* or the septic tank (whether metal or not) structurally unsound, exhibits substantial infiltration or exfiltration or tank failure is immine will pass inspection if the existing tank is replaced with a complying septic tank as approve Board of Health. |                               |                                |                                            |                              |                                   | tank failure is imminent. System                                                                                      |
|                                                                                                                                                                                                                                                                                                            |                               |                                | ill pass inspection<br>that the tank is le |                              |                                   | ot leaking and if a Certificate of able.                                                                              |
|                                                                                                                                                                                                                                                                                                            | □ Y                           | □ N                            | ☐ ND (Exp                                  | olain below):                | •                                 |                                                                                                                       |
|                                                                                                                                                                                                                                                                                                            |                               |                                |                                            |                              |                                   |                                                                                                                       |
|                                                                                                                                                                                                                                                                                                            | •                             |                                | ·<br>                                      |                              |                                   | ·                                                                                                                     |
|                                                                                                                                                                                                                                                                                                            |                               |                                |                                            |                              |                                   |                                                                                                                       |
|                                                                                                                                                                                                                                                                                                            |                               |                                |                                            |                              |                                   |                                                                                                                       |
|                                                                                                                                                                                                                                                                                                            |                               |                                |                                            |                              |                                   |                                                                                                                       |