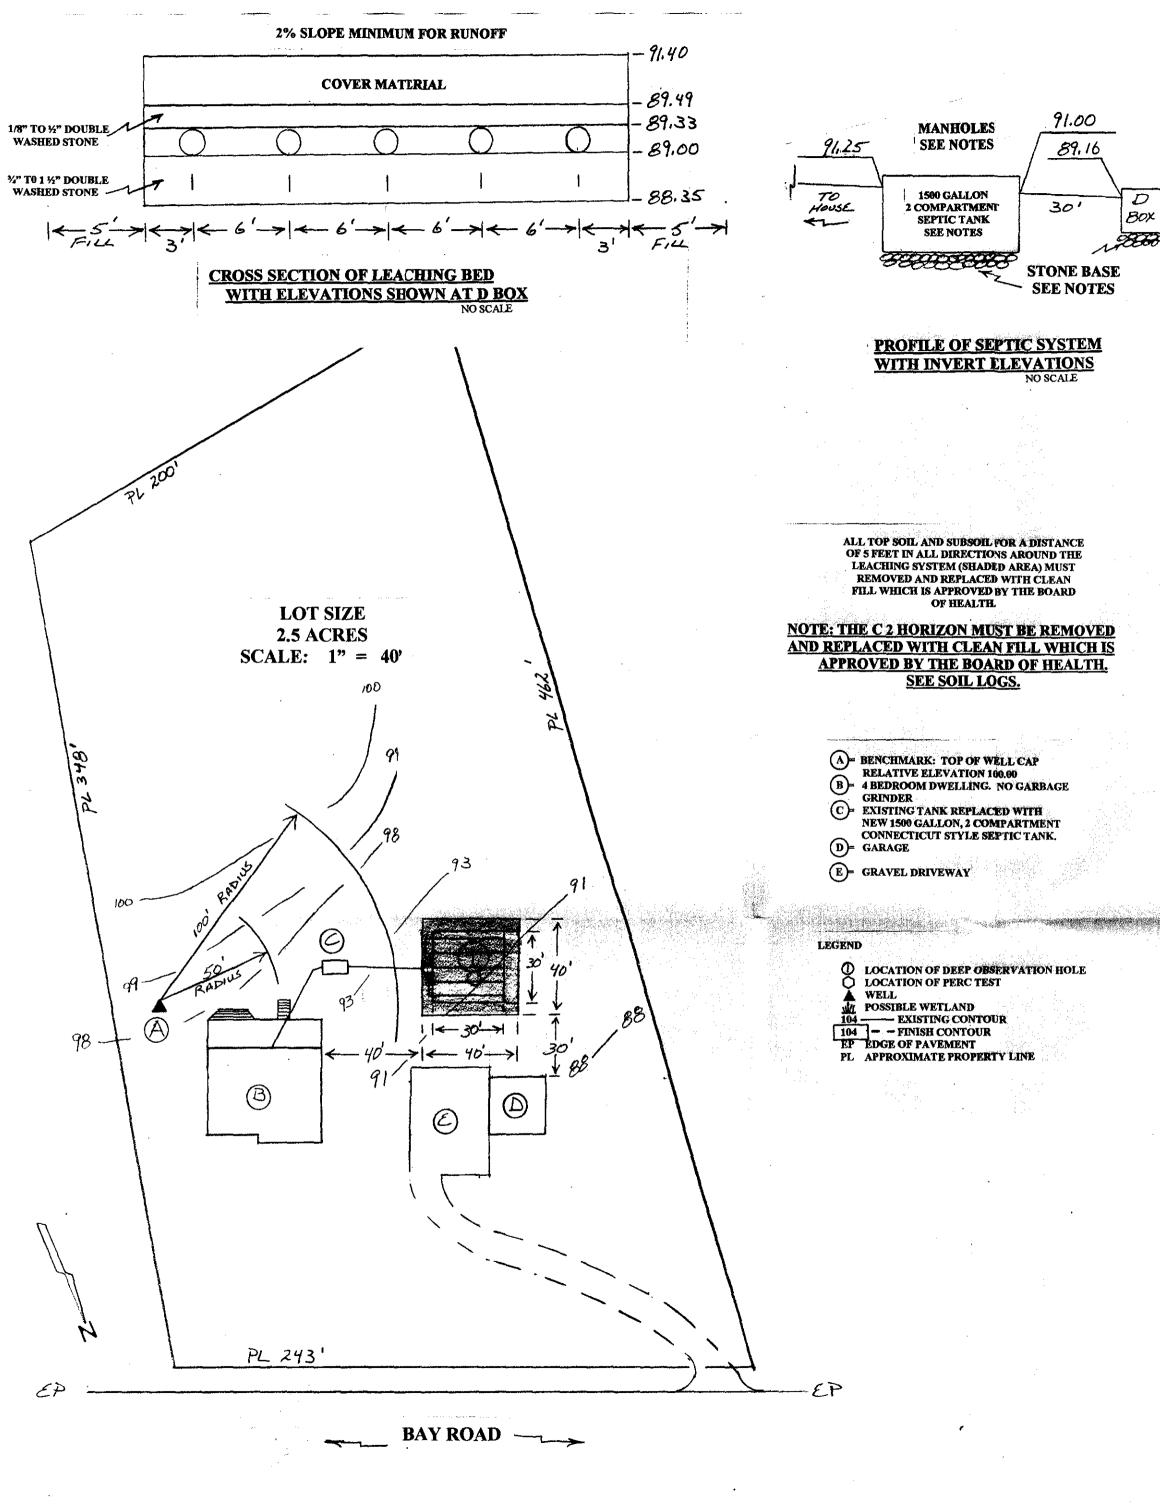

|   |  |  |  |  |
| Time at 9"                  | 8:32 Am |   |  |  |  |  |
| Time at 6"                  | 8:35 Am | · |  |  |  |  |
| Time (9"-6")                | 3 min.  |   |  |  |  |  |
| Rate Min./Inch              | <2 Mil. |   |  |  |  |  |

\* Minimum of 1 percolation test must be performed in both the primary area AND reserve area.

| Site Passed Site Failed        |                                                      |
|--------------------------------|------------------------------------------------------|
| Performed By: BOB SHEKHAN TR   | •                                                    |
| Witnessed By: DAULE ZAROZINSHI |                                                      |
| Comments:                      | terre <mark>nnandet fil</mark> t et er landsaktissen |







SOIL LOGS

| ROLE<br>NUMBER | HORIZON | DEPTITH FROM<br>SURFACE INCHES | SOIL<br>TEXTURE | SOIL COLOR<br>MUNSELL | MOTTLING | OTHER                                  |
|----------------|---------|--------------------------------|-----------------|-----------------------|----------|----------------------------------------|
| 1              | A       | 011                            | SL              | 10YR4/4               |          |                                        |
|                | B₩      | 1116                           | LS              | 10YR5/6               |          |                                        |
|                | C 1     | 16-27                          | MS              | 10YR5/6               |          | LOOSE SINGLE<br>GRAIN, WELL<br>DRAINED |
|