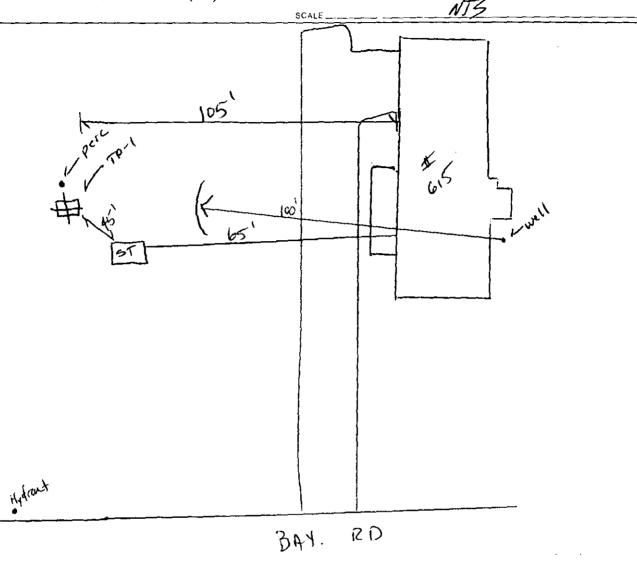

IMUM OF 2 HOLES REGULATED AT EVEN              | A PROPUSED DI | D DISPUSAL AREA                                  |  |  |
|---------------------------------------------------|---------------|--------------------------------------------------|--|--|
| Parent Material (geologic)OvTwASh                 |               | DepthtoBedrock: N 19 Weeping from Pit Face: 9,5' |  |  |
| Depth to Groundwater: Standing Water in the Hole: | 9.5           |                                                  |  |  |
| Estimated Seasonal High Ground Water: 9.0         | !             |                                                  |  |  |





| C | 3 | , |
|---|---|---|
|   | • |   |
|   |   |   |

# COLD SPRING ENVIRONMENTAL CONSULTANTS

SHEET NO. OF DATE 4/73/98

Belchertown, MA 01007 • (413) 323-5957





Location Address or Lot No. 615 BAY PD

### COMMONWEALTH OF MASSACHUSETTS

, Massachusetts

|                    | Percolation | Test*       |
|--------------------|-------------|-------------|
| Date: 4/2          | 3/98        | Time:, 9:00 |
| Observation Hole # | P,          |             |
| Depth of Perc      | 96'         |             |
| Start Pre-soak     | 9:06        |             |
| End Pre-soak       | 9!21        |             |
| Time at 12"        | 9:21        |             |
| Time at 9"         | 91.26       |             |
| Time at 6"         | 9:36        |             |
| Time (9"-6")       | 10          |             |
| Rate Min./Inch     | 3.33        |             |

| * Minimum of 1 percolation test must be performed in both the primary area AND reserve ar