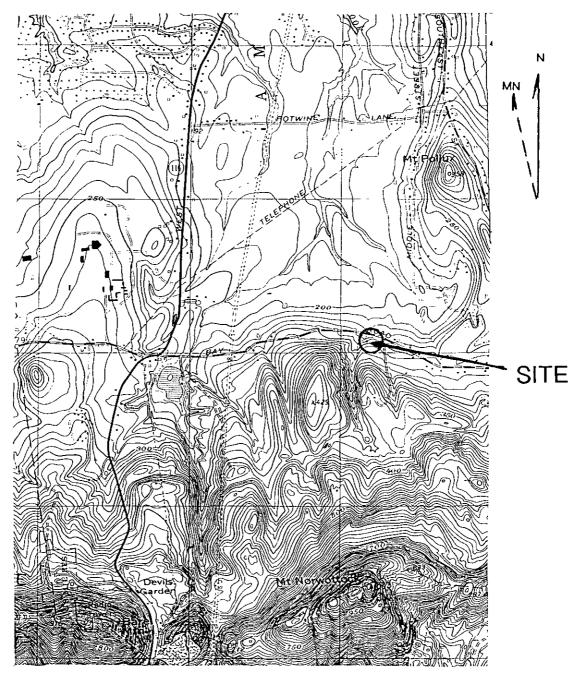

IN 100 FEET

7. PRE & POST CONTOURS NOTED AS NECESSARY.

8. RESERVE AREA NOT REQUIRED.

9 SLOPE CALCS (SEE CONTOURS).

10. 2% MIN, SLOPE OVER SAS, CLEAR TOP AND SUB TO 26".

CLEAR TO BASE OF B (MIN. 26') UNDER BED. (FILL AS NEÆDED TO COMPLY W/TITLE V).

LEACH FIELD DIAGRAM

4" PVC PERFORATED PIPE (SCH 35 MIN )

NO TREES W/IN 10' (OF STONE

D BOX

12. SOIL EVALUATION AND PERC.BY A. WEISS 4/23/98.

13. DEPTH OF PERC, 46"

PERC RATE 3.3 (5) MIN/IN. , CLASS I SOIL RATING ( SAND))

14. USE GAS BAFFLE-ON ST. OUTLET

15. USE NEW 1,500 GAL 2 CHAMBERED S.TANK, REPLACE SIEWER PIPE AS NEEDED.



### SEPTIC REPAIR PLAN FOR BEN RICCII 615 BAY ROAD. AMHERST MA. AFPROVED BY: SCALE: NOTED DRAWN BY AW DATE: 5/5/98 REVISED DRAWING NUMBER COLD SPRING ENVIRONMENTAL, INC. 98-879-0423

## FIGURE 1: SITE LOCUS



SCALE: 1"=2,083 FT.

USGS 7.5 MIN. QUAD.

0 FEET 2000

COLD SPRING ENVIRONMENTAL INC.

1, 4.

### FORM 11 - SOIL EVALUATOR-FORM Page 1 of 3

ALAN E. WEISS, M.S., L.S.P.

Licensed Site Professional Registered Sanitarian Hydrogeologist

President

350 Old Enfield Rd. Belchertown, MA 01007 (413) 323-5957 & 323-4916 (FAX)

·Subsurface Investigations •21E Site Investigations •Pollution Remediation \*Percolation Tests and

Septic Designs

Date: 9/23/98

Commonwealth of Massachusetts

AMHERST , Massachusetts

### Soil Suitability Assessment for On-site Sewage Disposal

| Performed By: A. WEISS Witnessed By: M. Longard                                                                                                                                                                           | Date: