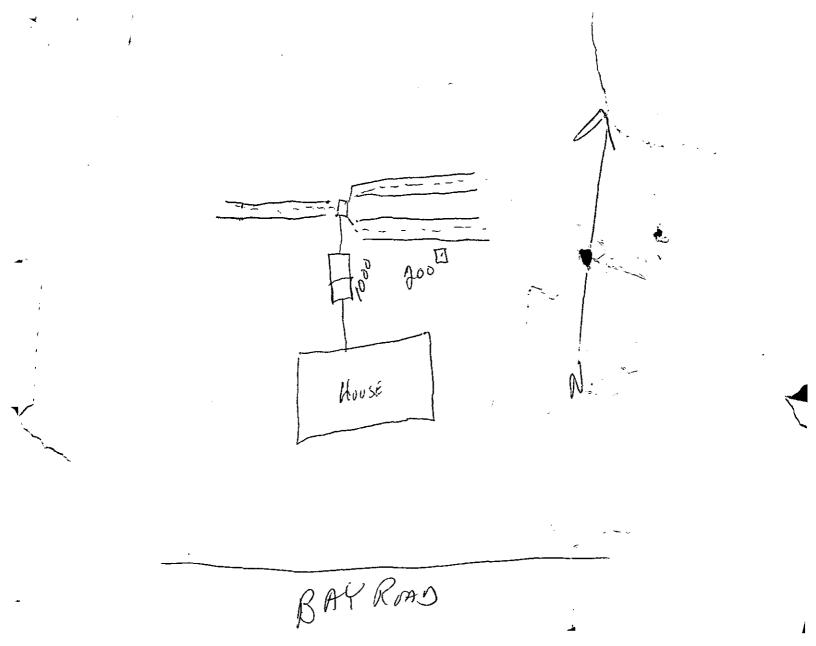

(On reverse side or separate sheet, show plot plan with building. Include dimensions, distances from all boundaries. Show location of wells, streams, ledge, large trees, etc.)

AGREEMENT: The undersigned agrees to construct the aforedescribed individual sewage disposal system in accordance with the provisions of Article XI of the Sanitary Code and regulations of the Amherst Board of Health. The undersigned further agrees not to place the system in operation until a Certificate of Compliance has been issued by this board of health.