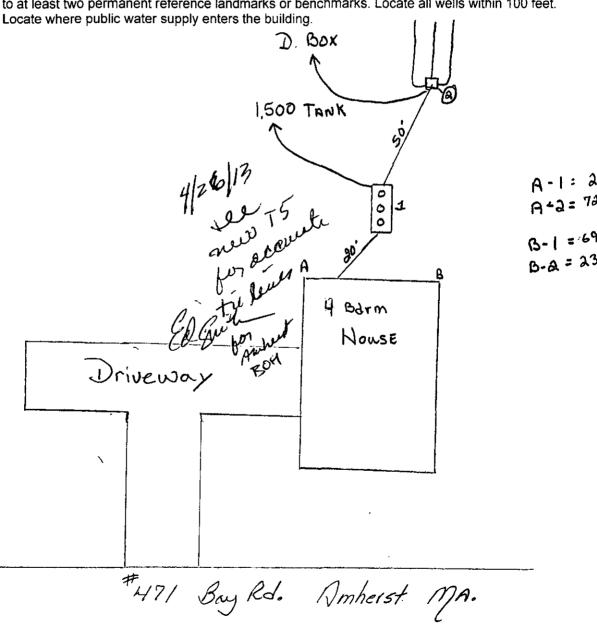

471 BAY ROAD

.

.

### Title 5 Official Inspection Form

Subsurface Sewage Disposal System Form - Not for Voluntary Assessments

| 471 Bay Road`    |       |          |                    |  |
|------------------|-------|----------|--------------------|--|
| Property Address |       |          |                    |  |
| Obediah Gibson   |       |          |                    |  |
| Owner's Name     |       |          |                    |  |
| Amherst          | MA    | 01002    | 06/19/08           |  |
| City/Town        | State | Zip Code | Date of Inspection |  |
|                  |       |          |                    |  |