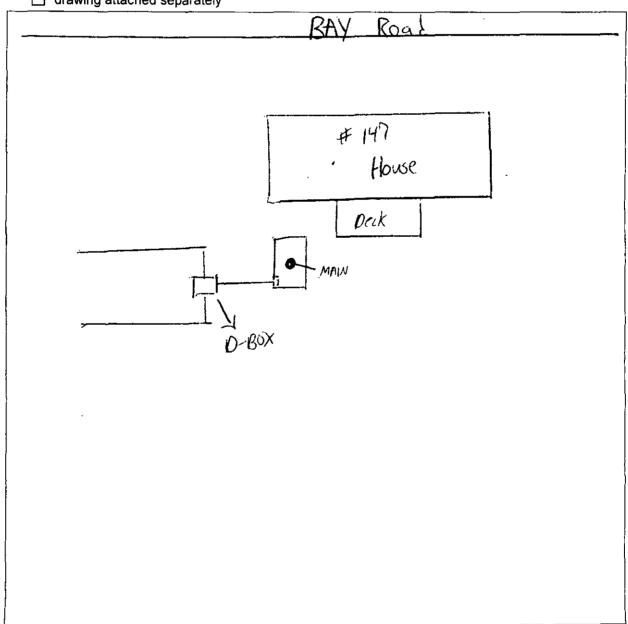

| 147 BAY ROAD     |       |          |                    |
|------------------|-------|----------|--------------------|
| Property Address |       |          |                    |
| DOS SANTOS       |       |          |                    |
| Owner's Name     |       |          |                    |
| AMHERST          | MASS  | 01002    | JUNE 29, 2011      |
| City/Town        | State | Zip Code | Date of Inspection |

#### D. System Information (cont.)

Sketch Of Sewage Disposal System: Provide a view of the sewage disposal system, including ties to at least two permanent reference landmarks or benchmarks. Locate all wells within 100 feet. Locate where public water supply enters the building. Check one of the boxes below:

hand-sketch in the area below drawing attached separately







Owner information is required for every page.

#### Commonwealth of Massachusetts

### Title 5 Official Inspection Form Subsurface Sewage Disposal System Form - Not for Voluntary Assessments

| 147 BAY ROPERTY Address | <del></del>                        |                  |                   |                                       |
|-------------------------|------------------------------------|------------------|-------------------|---------------------------------------|
| DOS SANT                |                                    |                  |                   |                                       |
| Owner's Name            |                                    | <del></del>      | <u></u>           |                                       |
| AMHERST<br>City/Town