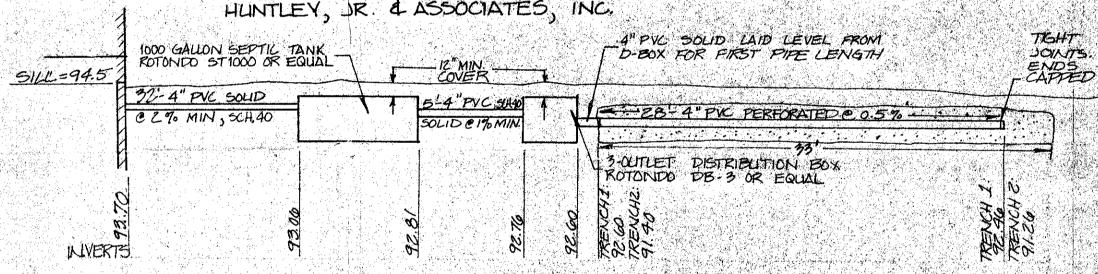

# Commonwealth of Massachusetts City/Town of Amherst Application for Disposal System Construction Permit

| Number | • |      |
|--------|---|------|
| \$     |   |      |
| Fee    |   | <br> |

Form 1A A. Facility Information (continued) 5. Type of Building: ☐ Garbage Grinder (check if present) □ Dwelling Other: Type of Building Number of Persons Served ☐ Showers Cafeteria Other fixtures Number of showers Specify other fixtures: 330.00 6. Design Flow: Gallons per Day 505.77 Calculated Daily Flow: Gallons 7/27/11 7. Plan: Date of Original one Number of Sheets Revision Date "Plan of Septic System Repair" Title of Plan Description of Soil: attached 9. Nature of Repairs or Alterations (if applicable): replace failed soil absorption system with new distribution box and two leaxh trenches consisting of 24 (12 per trench) Infiltrator Quick4 Plus standard low profile chambers.