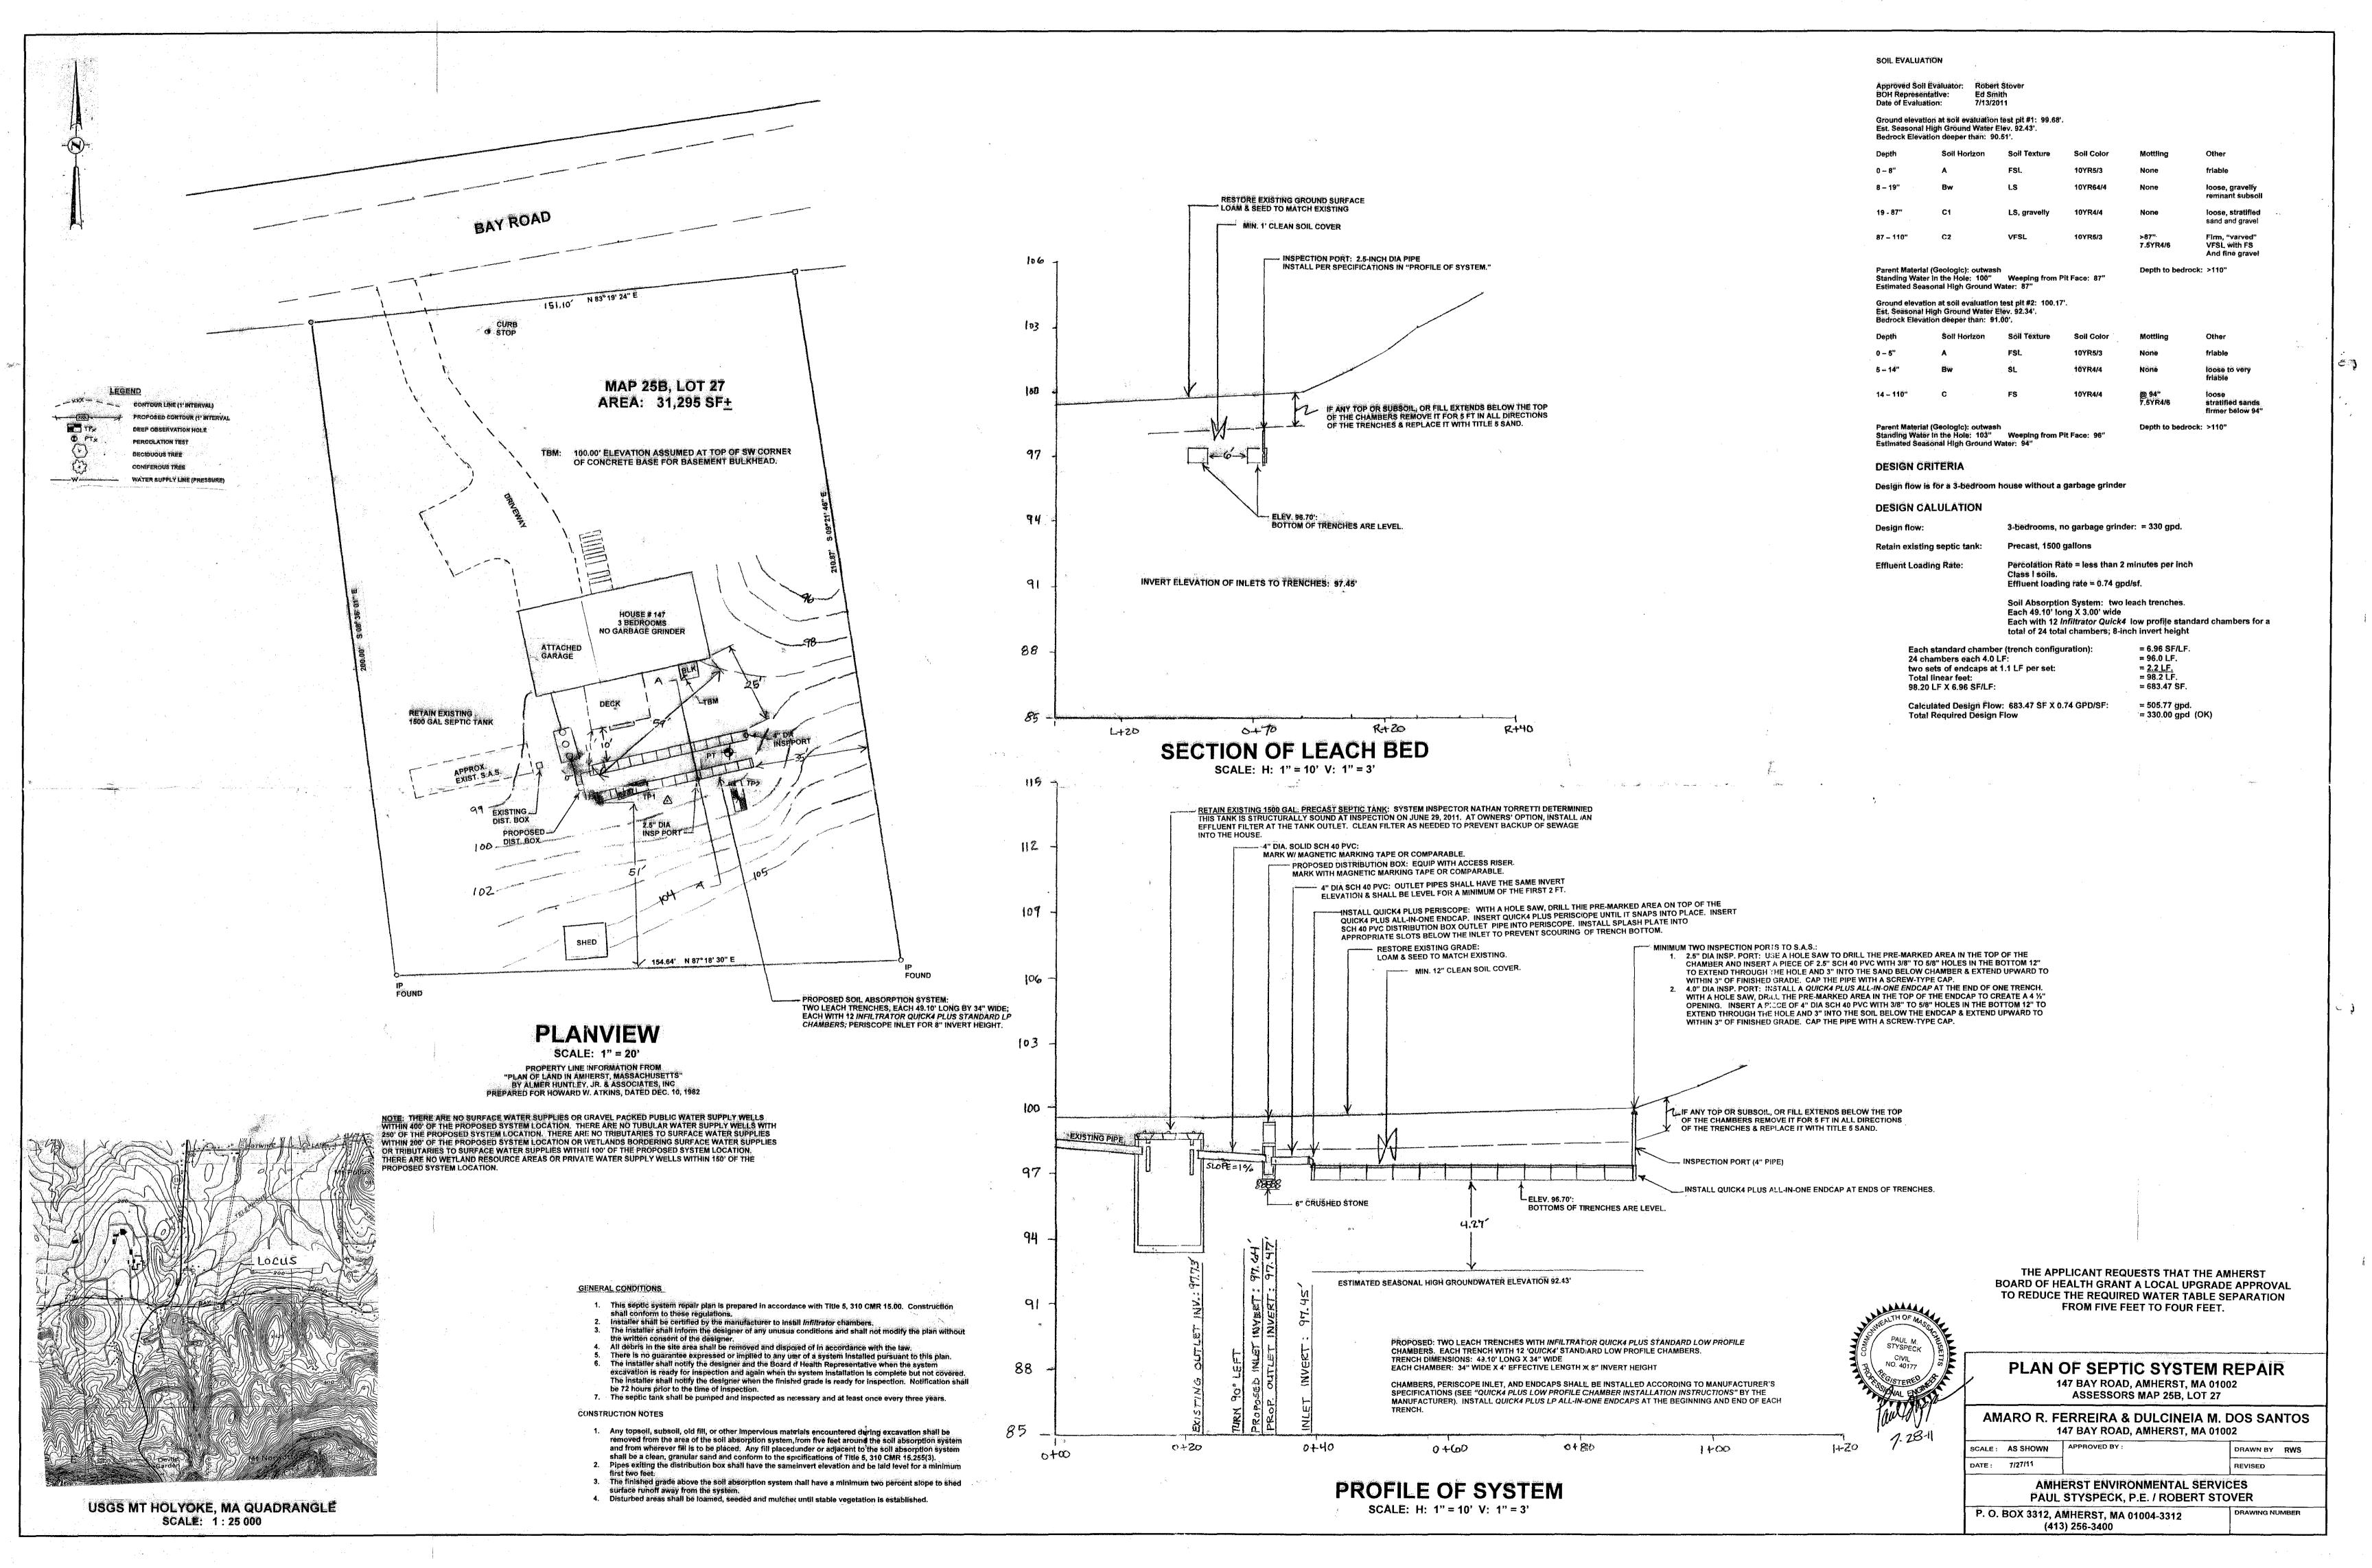

# Commonwealth of Massachusetts City/Town of Amherst Application for Disposal System Construction Permit

| Number | • |      |
|--------|---|------|
| \$     |   |      |
| Fee    |   | <br> |

Form 1A A. Facility Information (continued) 5. Type of Building: ☐ Garbage Grinder (check if present) □ Dwelling Other: Type of Building Number of Persons Served ☐ Showers Cafeteria Other fixtures Number of showers Specify other fixtures: 330.00 6. Design Flow: Gallons per Day 505.77 Calculated Daily Flow: Gallons 7/27/11 7. Plan: Date of Original one Number of Sheets Revision Date "Plan of Septic System Repair" Title of Plan Description of Soil: attached 9. Nature of Repairs or Alterations (if applicable): replace failed soil absorption system with new distribution box and two leaxh trenches consisting of 24 (12 per trench) Infiltrator Quick4 Plus standard low profile chambers.

10. Date last inspected:

6/29/11 by Nathan Torretti