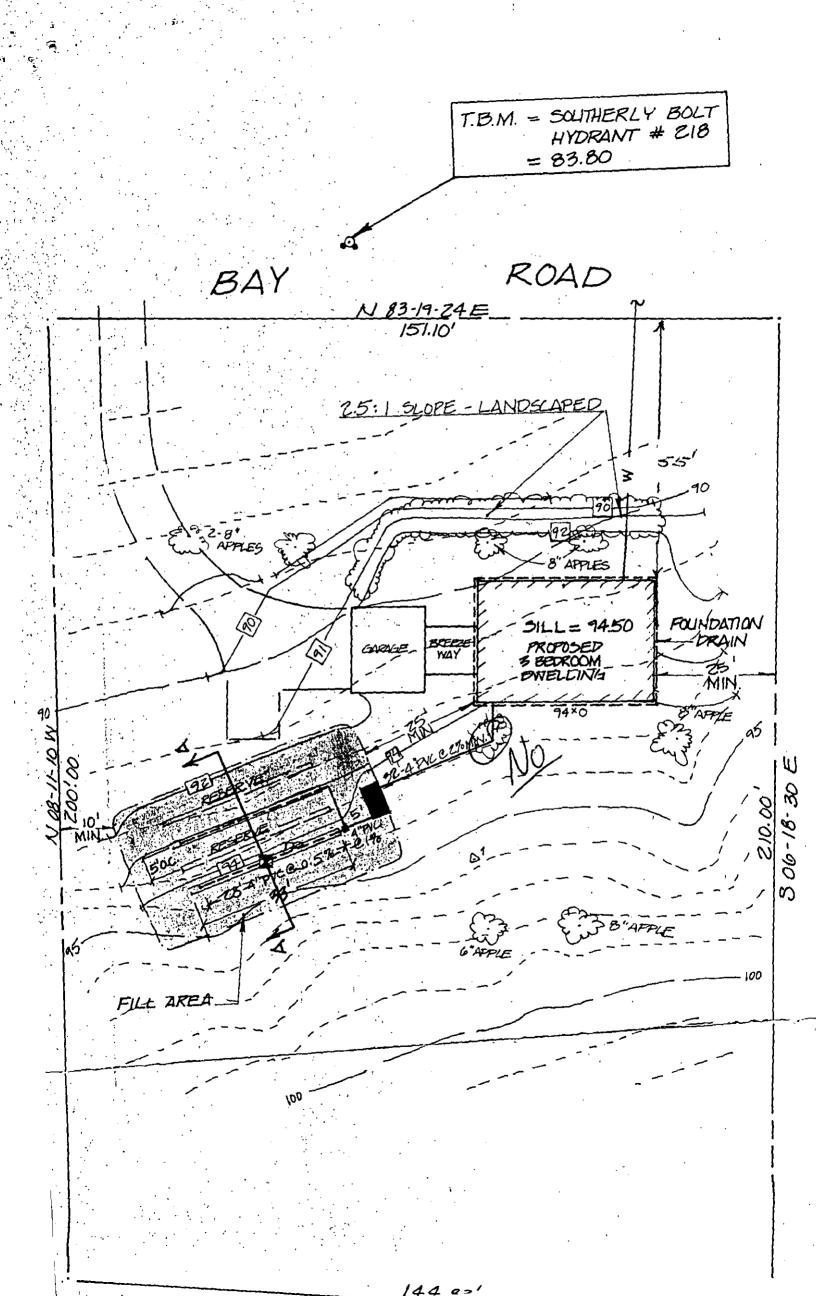

2 TRENCHES AT 33 FT X 1 FT WIDE X 1 FT DEEP
- 7 SEPTIC TANK CAPACITY: 1000 GAL.
- 8. FOUNDATION TO BE \_\_\_ DRAINED
- 9. SOIL TYPE:



NOTE: SOIL OBSERVATIONS & PERCOLATION TESTS 4-23-86 TAKEN HUNTLEY, JR. & ASSOCIATES, INC.





NO SCALE



#### GENERAL NOTES

- 1. SYSTEM DESIGNED ACCORDING TO: TITLE I, MASSACHUSETTS DEGE, CHAPTER 30A. CONSTRUCTION TO CONFORM TO SAME.
- 2. 102 INDICATES EXISTING CONTOUR, LTDZ INDICATES PROPOSED CONTOUR.

  3. C.T. MALE ASSOCIATES, INC. HAS FURNISHED THIS DESIGN & PLAN BUT HAS NOT BEEN RETAINE OR SUPERVISE CONSTRUCTION OF THE SYSTEM. THEREFORE, NO GUARANTEE OR WARRANTY, OR IMPLIED, IS MADE TO THE ULTIMATE USER RELATIVE TO ANY SYSTEM INSTALL TO THE PLAN. CONTRACTOR TO NOTIFY ENGINEER OF ANY SITE CONDITION DIFFERINTHOSE INDICATED OR OF FIELD CHANGES MADE.



, 1

RECEIVED INY - 3 2000

FIRE .\_

A.S.A.P.

**COMPENSATION** SPECIAL INVESTIGATION

**CASUALTY** 

Adjustment Service, Inc.

24 Elm Street, Suite #3 Westfield, MA 01085

"Multiline Adjusters Specializing in Quality"

Tel. (413)562-4154 Fax (413)562-7993

05/02/00

To:

Board of Health or Board of Selectmen CITY HALL AMHERST, MA. 01002

Re:

Insured:

PAUL RACKOWE

Property Address: 147 BAY ROAD

AMHERST, MA 01002

Policy No.: NBSL38573

Loss of:

04/08/00

Loss Type:

WIND

CO

File No.:

00-048672-00P

Claim has been made involving loss, damage or destruction of the above captioned property, which may either exceed \$ 1,000.00 or cause Mass.Gen. Law, Chapter 143, Section 6 to be applicable.

If any notice under Mass. Gen. Laws, Ch. 139, Sec. 3B is appropriate please direct it to the