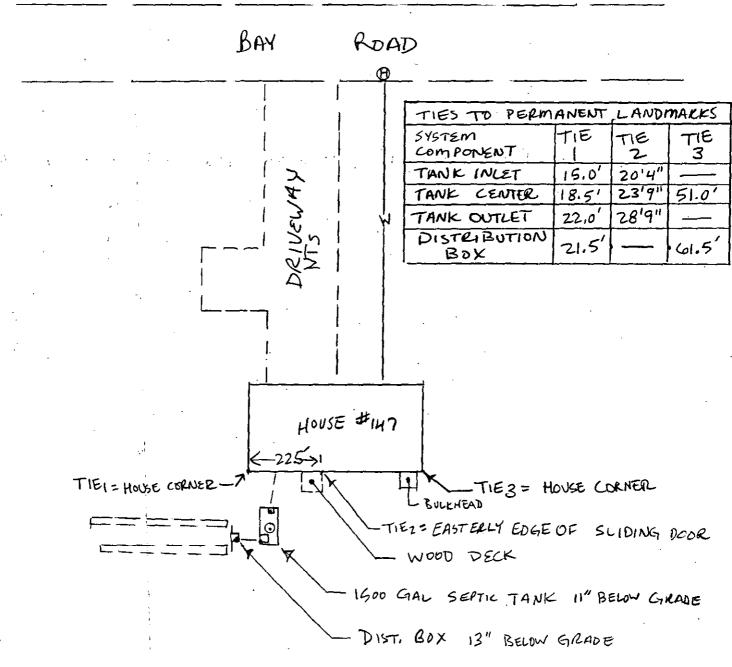

# Commonwealth of Massachusetts City/Town of Amherst Application for Disposal System Construction Permit

| Number | • |      |
|--------|---|------|
| \$     |   |      |
| Fee    |   | <br> |

Form 1A A. Facility Information (continued) 5. Type of Building: ☐ Garbage Grinder (check if present) □ Dwelling Other: Type of Building Number of Persons Served ☐ Showers Cafeteria Other fixtures Number of showers Specify other fixtures: 330.00 6. Design Flow: Gallons per Day 505.77 Calculated Daily Flow: Gallons 7/27/11 7. Plan: Date of Original one Number of Sheets Revision Date "Plan of Septic System Repair" Title of Plan Description of Soil: attached 9. Nature of Repairs or Alterations (if applicable): replace failed soil absorption system with new distribution box and two leaxh trenches consisting of 24 (12 per trench) Infiltrator Quick4 Plus standard low profile chambers.