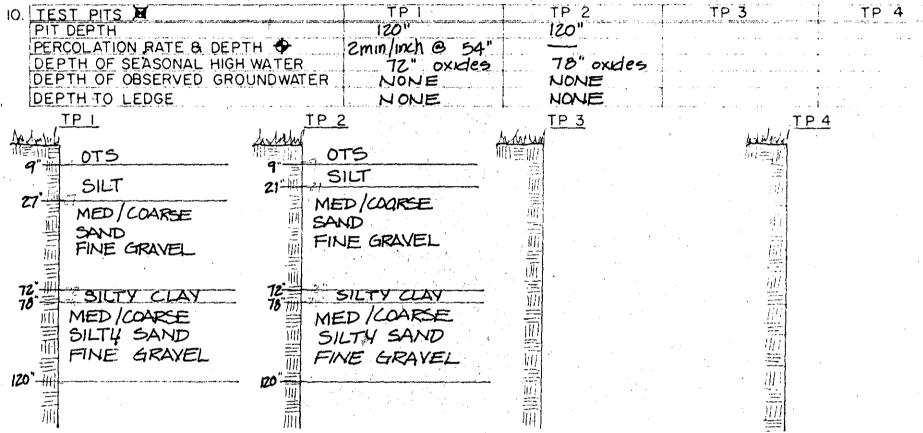

items as rags, string, sanitary napkins, coffee grounds as they can cause it to clog and fail.
- 5. Further information can be obtained by contacting your Health Department at 253-7077.

: • .



: . .

#### DESIGN CRITERIA

- LOCATION OF STREAMS, SURFACE AND SUBSURFACE DRAINS AND WETLANDS GREATER THAN 100 ! SUBSURFACE DRAINS GREATER THAN 251.
- 2. WATER SUPPLY SOURCE: MUNICIPAL
- 3. SYSTEM IS \_NOT\_ DESIGNED FOR GARBAGE DISPOSAL.
- 4. HOUSE \_\_\_\_\_\_ BEDROOMS
- 5. DESIGN FLOW: 110 GPD X 3 BEDROOMS = 330 GPD
- 6. DESIGN CALCULATIONS: DESIGN PERC RATE = Z MIN. /INCH, SIDEWALL AREA = 25 SF/GAL. 330 GPD = 2.5 SF/GAL X (1'WIDE X L) X 2 SIDES

4 = 66 FT USE Z TRENCHES AT 33 FT X 1 FT WIDE X 1 FT DEEP

- 7 SEPTIC TANK CAPACITY: 1000 GAL.
- 8. FOUNDATION TO BE \_\_\_ DRAINED
- 9. SOIL TYPE:



NOTE: SOIL OBSERVATIONS & PERCOLATION TESTS 4-23-86 BY TAKEN ALMER HUNTLEY, JR. 4 ASSOCIATES, INC.



#### SYSTEM PROFILE NO SCALE



#### GENERAL NOTES

1. SYSTEM DESIGNED ACCORDING TO: TITLE I, MASSACHUSETTS DEGE, CHAPTER 30A.

TION TO CONFORM TO SAME

- 2. WATER SUPPLY SOURCE: MUNICIPAL WATER
- 3. SYSTEM IS NOT DESIGNED FOR GARBAGE DISPOSAL.
- 4. HOUSE 2 BEDROOMS
- 5. DESIGN FLOW: 110 GPD X 3 BEDROOMS = 330 GPD
- 6. DESIGN CALCULATIONS: DESIGN PERC RATE = Z MIN. /INCH, SIDEWALL AREA = 2.5 SF 330 GPD = 2.5 SF/GAL X (1'WIDE X L) X 2 SIDES L = 66 F.T USE 2 TRENCHES AT 33 FT X 1 FT WIDE X 1 FT DEEP
- 7 SEPTIC TANK CAPACITY: 1000 GAL.
- 8. FOUNDATION TO BE \_\_\_ DRAINED
- 9. SOIL TYPE:



NOTE: SOIL OBSERVATIONS & PERCOLATION TESTS 4-23-86 TAKEN HUNTLEY, JR. & ASSOCIATES, INC.





NO SCA