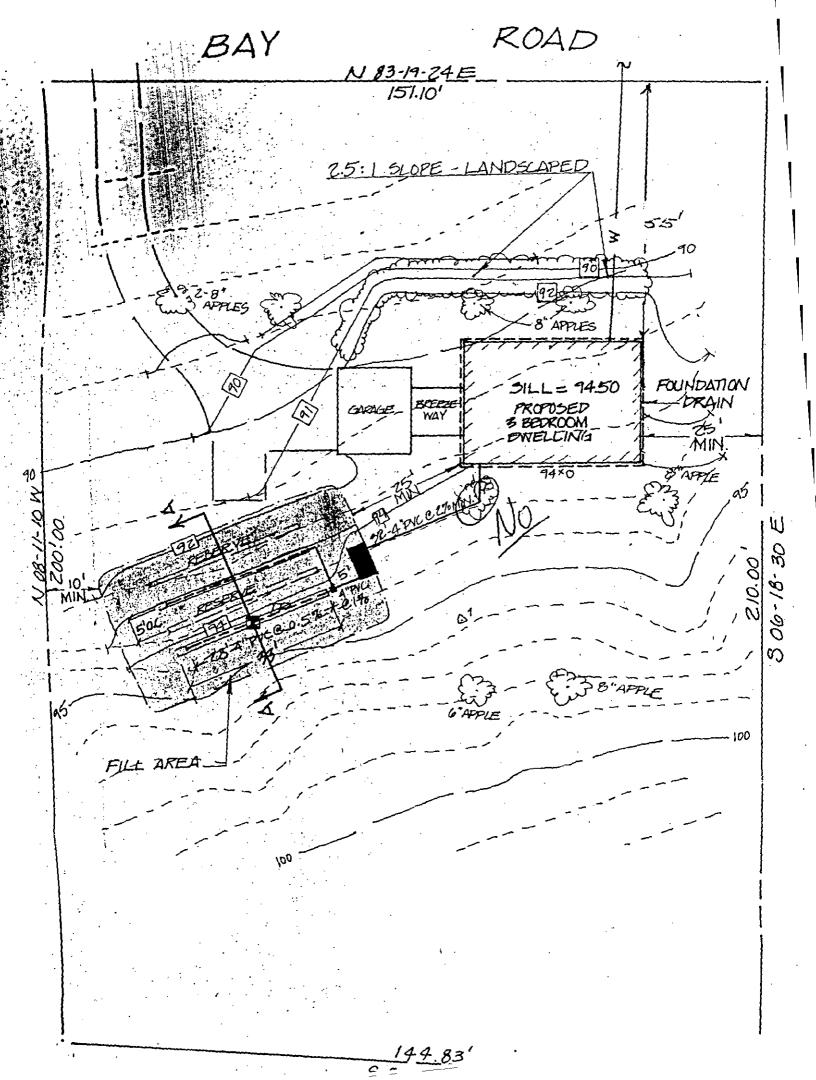

# Commonwealth of Massachusetts City/Town of Amherst Application for Disposal System Construction Permit

| Number | • |      |
|--------|---|------|
| \$     |   |      |
| Fee    |   | <br> |

Form 1A A. Facility Information (continued) 5. Type of Building: ☐ Garbage Grinder (check if present) □ Dwelling Other: Type of Building Number of Persons Served ☐ Showers Cafeteria Other fixtures Number of showers Specify other fixtures: 330.00 6. Design Flow: Gallons per Day 505.77 Calculated Daily Flow: Gallons 7/27/11 7. Plan: Date of Original one Number of Sheets Revision Date "Plan of Septic System Repair" Title of Plan Description of Soil: attached 9. Nature of Repairs or Alterations (if applicable): replace failed soil absorption system with new distribution box and two leaxh trenches consisting of 24 (12 per trench) Infiltrator Quick4 Plus standard low profile chambers.