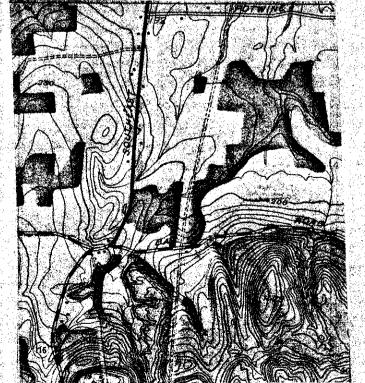

| No                                                                                                                 | Date: 7/13/1                                                                                                    |
|--------------------------------------------------------------------------------------------------------------------|-----------------------------------------------------------------------------------------------------------------|
| Amherst                                                                                                            | of Massachusetts<br>, Massachusetts<br>For On-site Sewage Disposal                                              |
| Performed By: Robert Stover<br>Witnessed By: Ed Smith                                                              | Date: 7/13/11                                                                                                   |
| Location Address or 147 Bay Road  Map 25 B Parcel 27  New Construction  Repair                                     | Owner's Name. Dulcinea M. Santos Address, and Telephone & Armano R. Fetreira 147 Bay Rd. Amherst (413) 253-9834 |
| Office Review  Published Soil Survey Available: No  Yes  Year Published                                            | 1:15840 Soil Map Unit Hg B                                                                                      |
| Surficial Geologic Report Available: No  Yes  Year Publication Scale  Geologic Material (Map Unit)  Landform       | •                                                                                                               |
| Flood Insurance Rate Map:  Above 500 year flood boundary No Yes                                                    | ·                                                                                                               |
| Within 500 year flood boundary No 🗹 Yes 🗌 Within 100 year flood boundary No 🗹 Yes 🗍                                |                                                                                                                 |
| Wetland Area: National Wetland Inventory Map (map unit) Wetlands Conservancy Program Map (map unit)                |                                                                                                                 |
| Current Water Resource Conditions (USGS): Month Range: Above Normal Normal Delow Normal Other References Reviewed: | □ June, 2011                                                                                                    |

## Location Address or Lot No. 147 Bay Rds Amherst