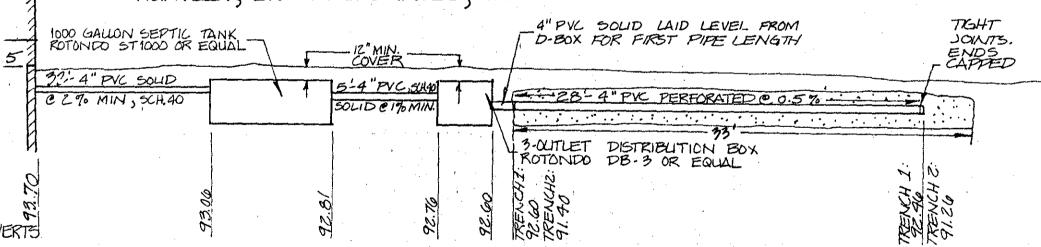

# Commonwealth of Massachusetts City/Town of Amherst Application for Disposal System Construction Permit

| Number | • |      |
|--------|---|------|
| \$     |   |      |
| Fee    |   | <br> |

Form 1A A. Facility Information (continued) 5. Type of Building: ☐ Garbage Grinder (check if present) □ Dwelling Other: Type of Building Number of Persons Served ☐ Showers Cafeteria Other fixtures Number of showers Specify other fixtures: 330.00 6. Design Flow: Gallons per Day 505.77 Calculated Daily Flow: Gallons 7/27/11 7. Plan: Date of Original one Number of Sheets Revision Date "Plan of Septic System Repair" Title of Plan Description of Soil: attached 9. Nature of Repairs or Alterations (if applicable): replace failed soil absorption system with new distribution box and two leaxh trenches consisting of 24 (12 per trench) Infiltrator Quick4 Plus standard low profile chambers.