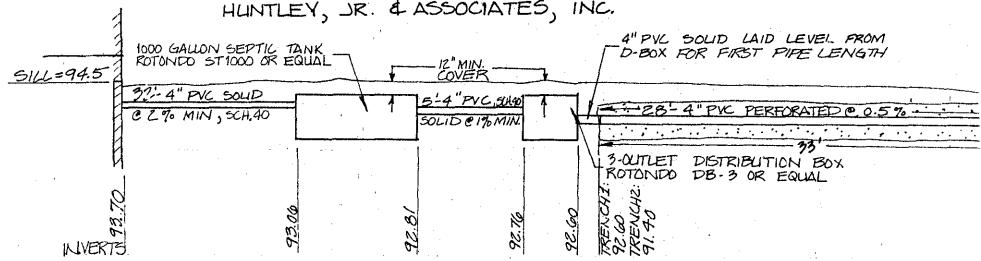

# Commonwealth of Massachusetts City/Town of Amherst Application for Disposal System Construction Permit

| Number | • |      |
|--------|---|------|
| \$     |   |      |
| Fee    |   | <br> |

Form 1A A. Facility Information (continued) 5. Type of Building: ☐ Garbage Grinder (check if present) □ Dwelling Other: Type of Building Number of Persons Served ☐ Showers Cafeteria Other fixtures Number of showers Specify other fixtures: 330.00 6. Design Flow: Gallons per Day 505.77 Calculated Daily Flow: Gallons 7/27/11 7. Plan: Date of Original one Number of Sheets Revision Date "Plan of Septic System Repair" Title of Plan Description of Soil: attached 9. Nature of Repairs or Alterations (if applicable): replace failed soil absorption system with new distribution box and two leaxh trenches consisting of 24 (12 per trench) Infiltrator Quick4 Plus standard low profile chambers.