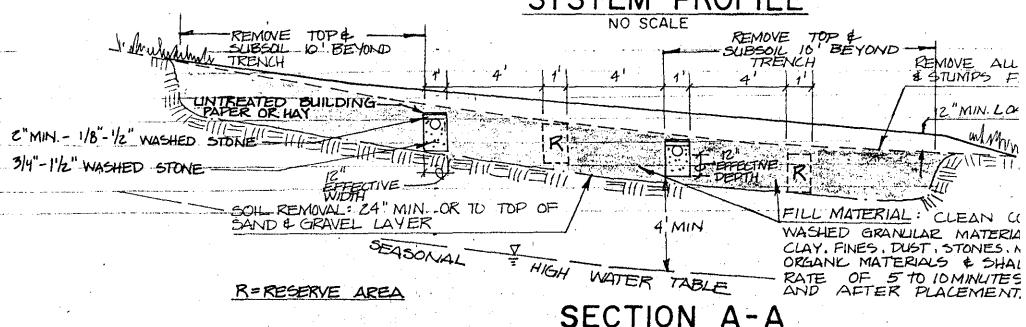

TE: SOIL OBSERVATIONS & PERCOLATION TESTS 4-23-86 BY TAKEN ALMER HUNTLEY, JR. 4 ASSOCIATES, INC.



#### SYSTEM PROFILE NO SCALE



#### GENERAL NOTES

1. SYSTEM DESIGNED ACCORDING TO: TITLE I, MASSACHUSETTS DEGE, CHAPTER 30A.

TION TO CONFORM TO SAME

- 2. WATER SUPPLY SOURCE: MUNICIPAL WATER
- 3. SYSTEM IS NOT DESIGNED FOR GARBAGE DISPOSAL.
- 4. HOUSE 2 BEDROOMS
- 5. DESIGN FLOW: 110 GPD X 3 BEDROOMS = 330 GPD
- 6. DESIGN CALCULATIONS: DESIGN PERC RATE = Z MIN. /INCH, SIDEWALL AREA = 2.5 SF 330 GPD = 2.5 SF/GAL X (1'WIDE X L) X 2 SIDES L = 66 F.T USE 2 TRENCHES AT 33 FT X 1 FT WIDE X 1 FT DEEP
- 7 SEPTIC TANK CAPACITY: 1000 GAL.
- 8. FOUNDATION TO BE \_\_\_ DRAINED
- 9. SOIL TYPE:



NOTE: SOIL OBSERVATIONS & PERCOLATION TESTS 4-23-86 TAKEN HUNTLEY, JR. & ASSOCIATES, INC.





NO SCALE



#### GENERAL NOTES

- 1. SYSTEM DESIGNED ACCORDING TO: TITLE I, MASSACHUSETTS DEGE, CHAPTER 30A. CONSTRUCTION TO CONFORM TO SAME.
- 2. 102 INDICATES EXISTING CONTOUR, LTDZ INDICATES PROPOSED CONTOUR.

  3. C.T. MALE ASSOCIATES, INC. HAS FURNISHED THIS DESIGN & PLAN BUT HAS NOT BEEN RETAINE OR SUPERVISE CONSTRUCTION OF THE SYSTEM. THEREFORE, NO GUARANTEE OR WARRANTY, OR IMPLIED, IS MADE TO THE ULTIMATE USER RELATIVE TO ANY SYSTEM INSTALL TO THE PLAN. CONTRACTOR TO NOTIFY ENGINEER OF ANY SITE CONDITION DIFFERINTHOSE INDICATED OR OF FIELD CHANGES MADE.



, 1

RECEIVED INY - 3 2000

FIRE .\_

A.S.A.P.

**COMPENSATION** SPECIAL INVESTIGATION

**CASUALTY** 

Adjustment Service, Inc.

24 Elm Street, Suite #3 Westfield, MA 01085

"Multiline Adjusters Specializing in Quality"

Tel. (413)562-4154