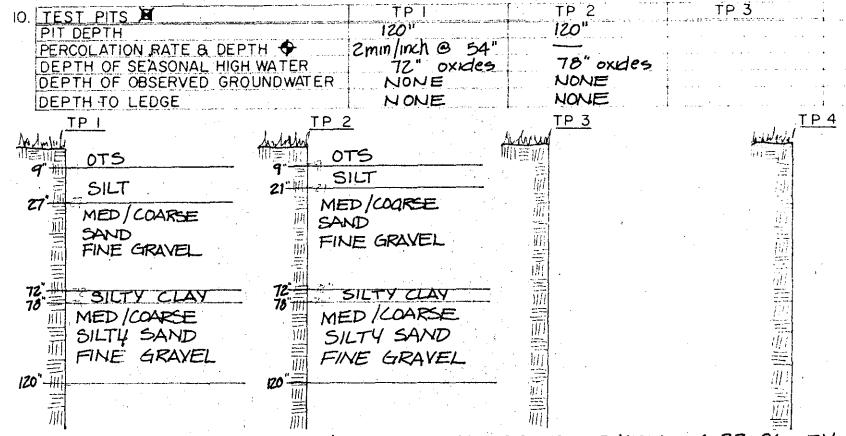

| No                                                                                                                 | Date: 7/13/1                                                                                                    |
|--------------------------------------------------------------------------------------------------------------------|-----------------------------------------------------------------------------------------------------------------|
| Amherst                                                                                                            | of Massachusetts<br>, Massachusetts<br>For On-site Sewage Disposal                                              |
| Performed By: Robert Stover<br>Witnessed By: Ed Smith                                                              | Date: 7/13/11                                                                                                   |
| Location Address or 147 Bay Road  Map 25 B Parcel 27  New Construction  Repair                                     | Owner's Name. Dulcinea M. Santos Address, and Telephone & Armano R. Fetreira 147 Bay Rd. Amherst (413) 253-9834 |
| Office Review  Published Soil Survey Available: No  Yes  Year Published                                            | 1:15840 Soil Map Unit Hg B                                                                                      |
| Surficial Geologic Report Available: No  Yes  Year Publication Scale  Geologic Material (Map Unit)  Landform       | •                                                                                                               |
| Flood Insurance Rate Map:  Above 500 year flood boundary No Yes                                                    | ·                                                                                                               |
| Within 500 year flood boundary No 🗹 Yes 🗌 Within 100 year flood boundary No 🗹 Yes 🗍                                |                                                                                                                 |
| Wetland Area: National Wetland Inventory Map (map unit) Wetlands Conservancy Program Map (map unit)                |                                                                                                                 |
| Current Water Resource Conditions (USGS): Month Range: Above Normal Normal Delow Normal Other References Reviewed: | □ June, 2011                                                                                                    |