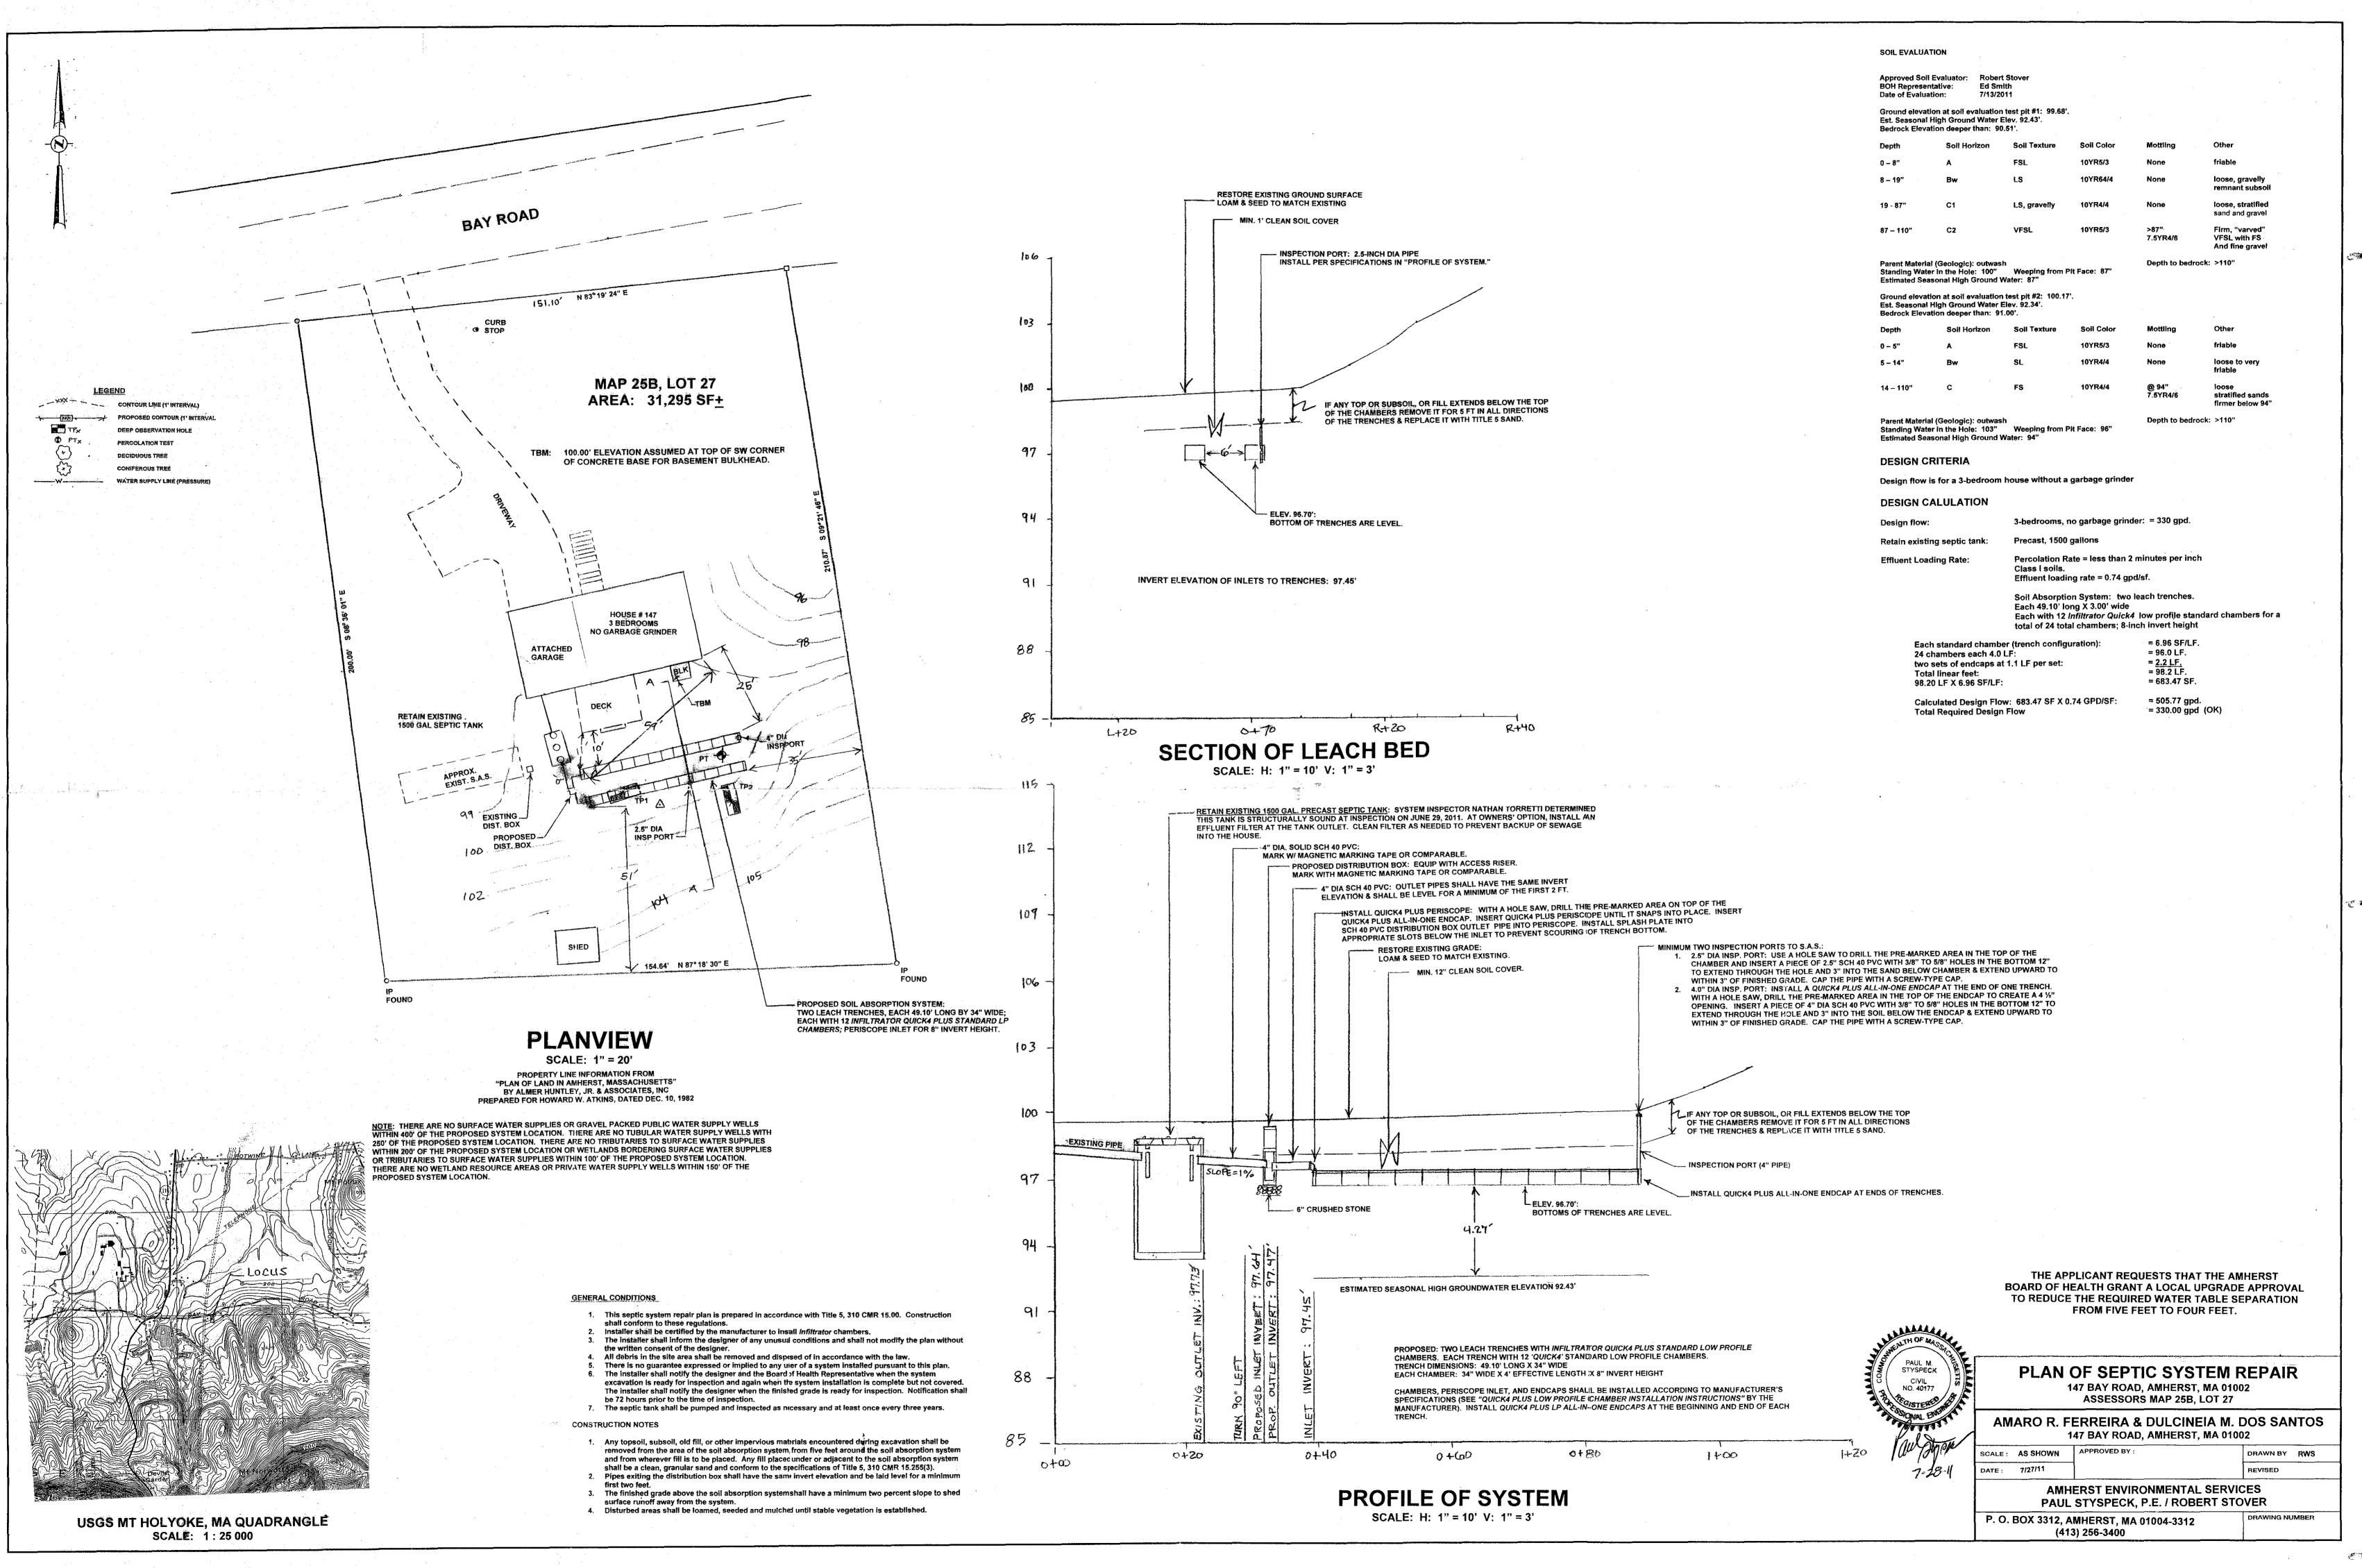

# Commonwealth of Massachusetts City/Town of Amherst Application for Disposal System Construction Permit

| Number | • |      |
|--------|---|------|
| \$     |   |      |
| Fee    |   | <br> |

Form 1A A. Facility Information (continued) 5. Type of Building: ☐ Garbage Grinder (check if present) □ Dwelling Other: Type of Building Number of Persons Served ☐ Showers Cafeteria Other fixtures Number of showers Specify other fixtures: 330.00 6. Design Flow: Gallons per Day 505.77 Calculated Daily Flow: Gallons 7/27/11 7. Plan: Date of Original one Number of Sheets Revision Date "Plan of Septic System Repair" Title of Plan Description of Soil: attached 9. Nature of Repairs or Alterations (if applicable): replace failed soil absorption system with new distribution box and two leaxh trenches consisting of 24 (12 per trench) Infiltrator Quick4 Plus standard low profile chambers.

10. Date last inspected:

6/29/11 by Nathan Torretti

| No                                                                                                                 | Date: 7/13/1                                                                                                    |
|--------------------------------------------------------------------------------------------------------------------|-----------------------------------------------------------------------------------------------------------------|
| Amherst                                                                                                            | of Massachusetts<br>, Massachusetts<br>For On-site Sewage Disposal                                              |
| Performed By: Robert Stover<br>Witnessed By: Ed Smith                                                              | Date: 7/13/11                                                                                                   |
| Location Address or 147 Bay Road  Map 25 B Parcel 27  New Construction  Repair                                     | Owner's Name. Dulcinea M. Santos Address, and Telephone & Armano R. Fetreira 147 Bay Rd. Amherst (413) 253-9834 |
| Office Review  Published Soil Survey Available: No  Yes  Year Published                                            | 1:15840 Soil Map Unit Hg B                                                                                      |
| Surficial Geologic Report Available: No  Yes  Year Publication Scale  Geologic Material (Map Unit)  Landform       | •                                                                                                               |
| Flood Insurance Rate Map:  Above 500 year flood boundary No Yes                                                    | ·                                                                                                               |
| Within 500 year flood boundary No 🗹 Yes 🗌 Within 100 year flood boundary No 🗹 Yes 🗍                                |                                                                                                                 |
| Wetland Area: National Wetland Inventory Map (map unit) Wetlands Conservancy Program Map (map unit)                |                                                                                                                 |
| Current Water Resource Conditions (USGS): Month Range: Above Normal Normal Delow Normal Other References Reviewed: | □ June, 2011                                                                                                    |

CN and CN and CN and CN and CN and CN and CN and CN and CN and CN and CN and CN and CN and CN and CN and CN and CN and CN and CN and CN and CN and CN and CN and CN and CN and CN and CN and CN and CN and CN and CN and CN and CN and CN and CN and CN and CN and CN and CN and CN and CN and CN and CN and CN and CN and CN and CN and CN and CN and CN and CN and CN and CN and CN and CN and CN and CN and CN and CN and CN and CN and CN and CN and CN and CN and CN and CN and CN and CN and CN and CN and CN and CN and CN and CN and CN and CN and CN and CN and CN and CN and CN and CN and CN and CN and CN and CN and CN and CN and CN and CN and CN and CN and CN and CN and CN and CN and CN and CN and CN and CN and CN and CN and CN and CN and CN and CN and CN and CN and CN and CN and CN and CN and CN and CN and CN and CN and CN and CN and CN and CN and CN and CN and CN and CN and CN and CN and CN and CN and CN and CN and CN and CN and CN and CN and CN and CN and CN and CN and CN and CN and CN and CN and CN and CN and CN and CN and CN and CN and CN and CN and CN and CN and CN and CN and CN and CN and CN and CN and CN and CN and CN and CN and CN and CN and CN and CN and CN and CN and CN and CN and CN and CN and CN and CN and CN and CN and CN and CN and CN and CN and CN and CN and CN and CN and CN and CN and CN and CN and CN and CN and CN and CN and CN and CN and CN and CN and CN and CN and CN and CN and CN and CN and CN and CN and CN and CN and CN and CN and CN and CN and CN and CN and CN and CN and CN and CN and CN and CN and CN and CN and CN and CN and CN and CN and CN and CN and CN and CN and CN and CN and CN and CN and CN and CN and CN and CN and CN and CN and CN and CN and CN and CN and CN and CN and CN and CN and CN and CN and CN and CN and CN and CN and CN and CN and CN and CN and CN and CN and CN and CN and CN and CN and CN and CN and CN and CN and CN and CN and CN and CN and CN and CN and CN and CN and CN and CN and CN and CN and CN and CN and CN and CN and CN and CN and CN and CN and CN and CN and CN and CN and CN and CN 

## Location Address or Lot No. 147 Bay Rds Amherst