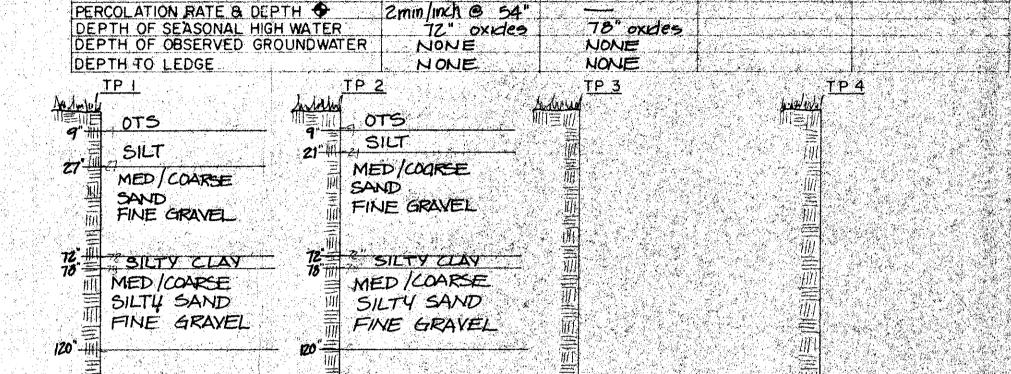

| No                                                                                                                 | Date: 7/13/1                                                                                                    |
|--------------------------------------------------------------------------------------------------------------------|-----------------------------------------------------------------------------------------------------------------|
| Amherst                                                                                                            | of Massachusetts<br>, Massachusetts<br>For On-site Sewage Disposal                                              |
| Performed By: Robert Stover<br>Witnessed By: Ed Smith                                                              | Date: 7/13/11                                                                                                   |
| Location Address or 147 Bay Road  Map 25 B Parcel 27  New Construction  Repair                                     | Owner's Name. Dulcinea M. Santos Address, and Telephone & Armano R. Fetreira 147 Bay Rd. Amherst (413) 253-9834 |
| Office Review  Published Soil Survey Available: No  Yes  Year Published                                            | 1:15840 Soil Map Unit Hg B                                                                                      |
| Surficial Geologic Report Available: No  Yes  Year Publication Scale  Geologic Material (Map Unit)  Landform       | •                                                                                                               |
| Flood Insurance Rate Map:  Above 500 year flood boundary No Yes                                                    | ·                                                                                                               |
| Within 500 year flood boundary No 🗹 Yes 🗌 Within 100 year flood boundary No 🗹 Yes 🗍                                |                                                                                                                 |
| Wetland Area: National Wetland Inventory Map (map unit) Wetlands Conservancy Program Map (map unit)                |                                                                                                                 |
| Current Water Resource Conditions (USGS): Month Range: Above Normal Normal Delow Normal Other References Reviewed: | □ June, 2011                                                                                                    |