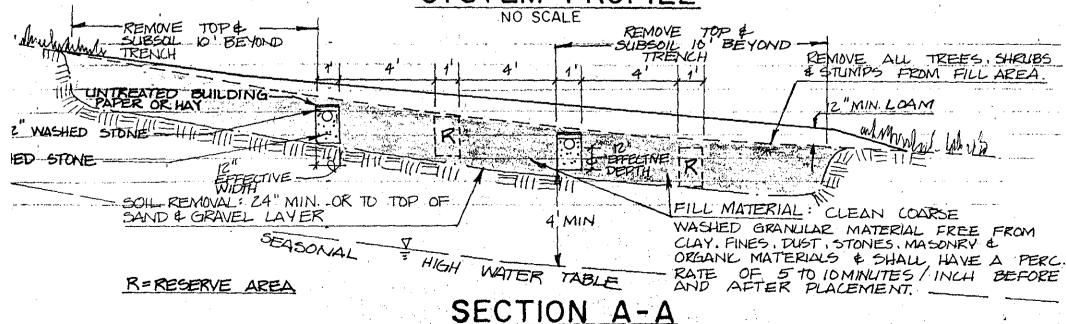

# Commonwealth of Massachusetts City/Town of Amherst Application for Disposal System Construction Permit

| Number | • |      |
|--------|---|------|
| \$     |   |      |
| Fee    |   | <br> |

Form 1A A. Facility Information (continued) 5. Type of Building: ☐ Garbage Grinder (check if present) □ Dwelling Other: Type of Building Number of Persons Served ☐ Showers Cafeteria Other fixtures Number of showers Specify other fixtures: 330.00 6. Design Flow: Gallons per Day 505.77 Calculated Daily Flow: Gallons 7/27/11 7. Plan: Date of Original one Number of Sheets Revision Date "Plan of Septic System Repair" Title of Plan Description of Soil: attached 9. Nature of Repairs or Alterations (if applicable): replace failed soil absorption system with new distribution box and two leaxh trenches consisting of 24 (12 per trench) Infiltrator Quick4 Plus standard low profile chambers.