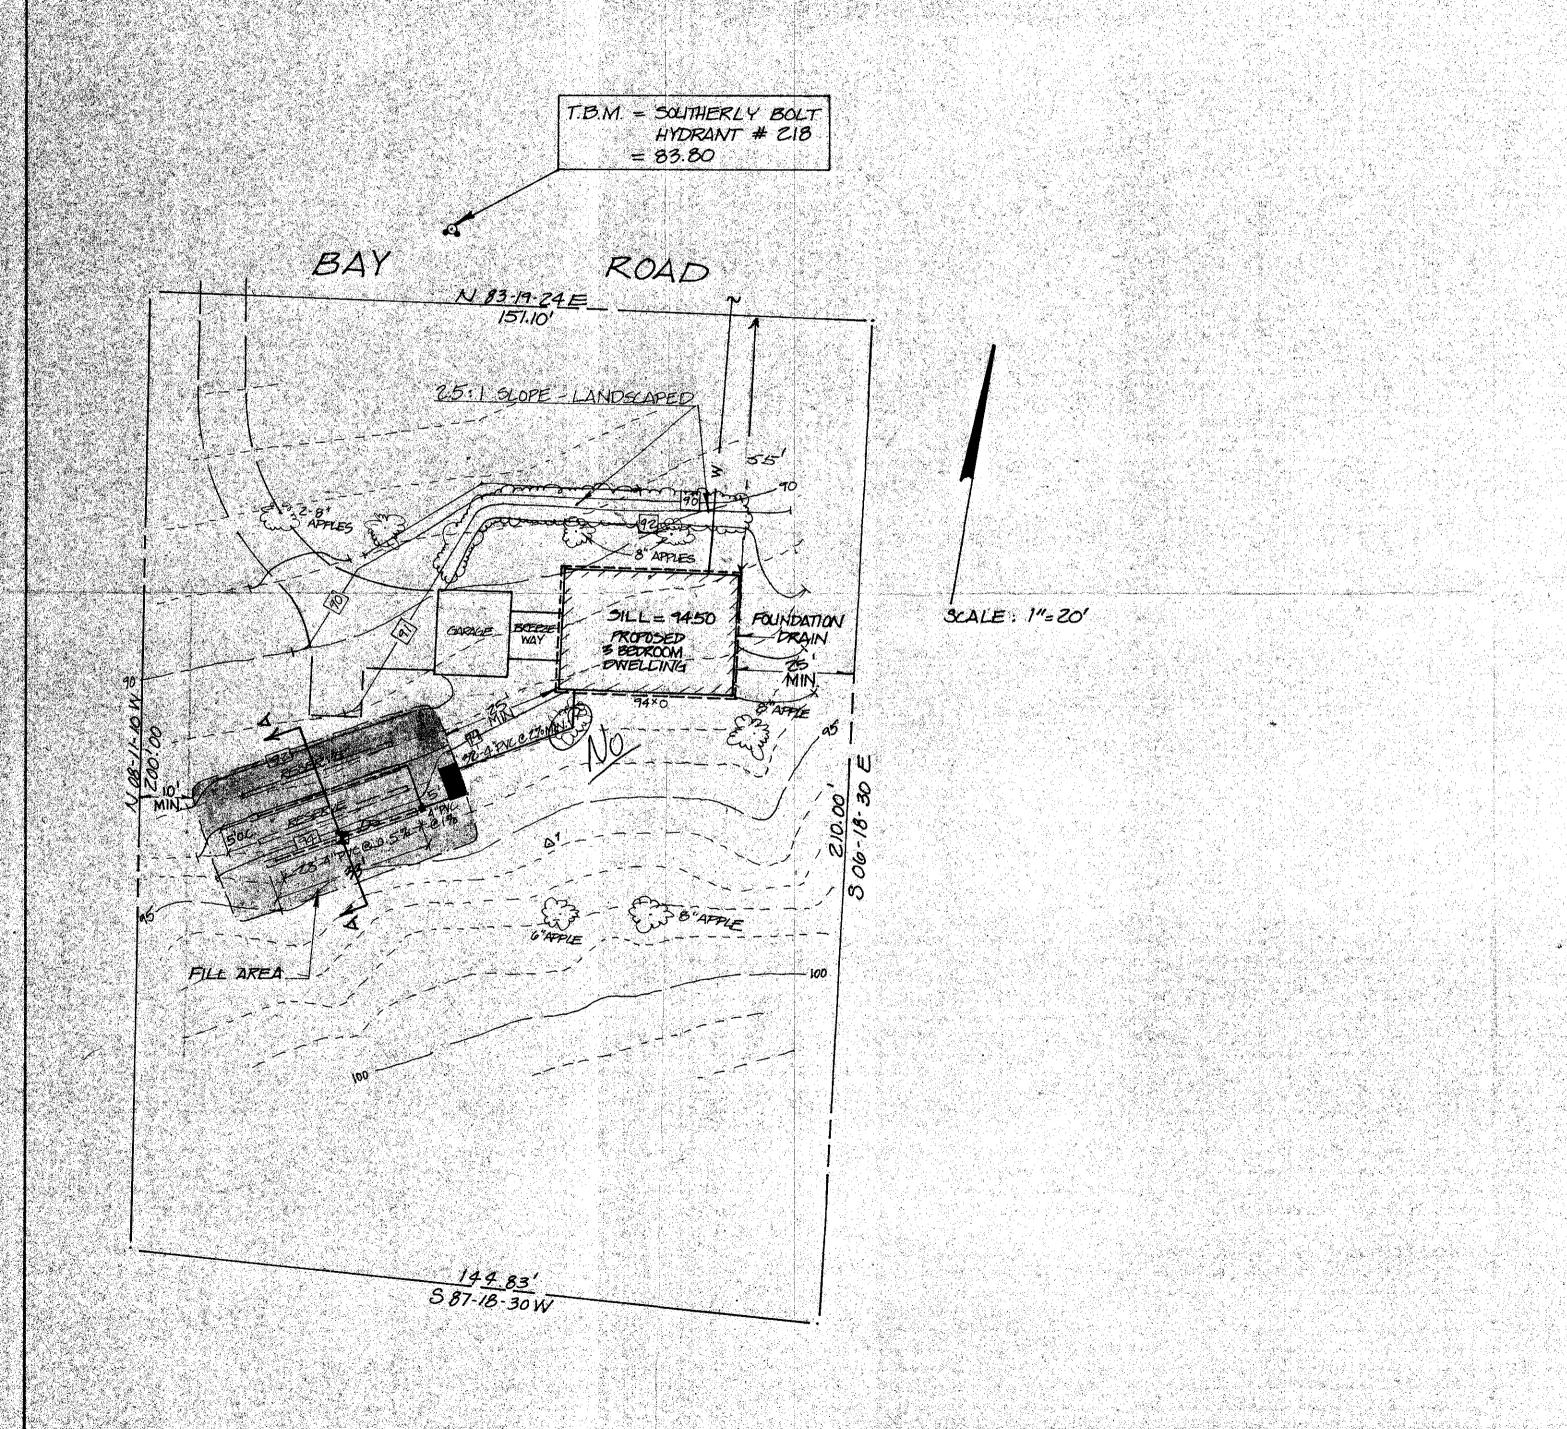

# Commonwealth of Massachusetts City/Town of Amherst Application for Disposal System Construction Permit

| Number | • |      |
|--------|---|------|
| \$     |   |      |
| Fee    |   | <br> |

Form 1A A. Facility Information (continued) 5. Type of Building: ☐ Garbage Grinder (check if present) □ Dwelling Other: Type of Building Number of Persons Served ☐ Showers Cafeteria Other fixtures Number of showers Specify other fixtures: 330.00 6. Design Flow: Gallons per Day 505.77 Calculated Daily Flow: Gallons 7/27/11 7. Plan: Date of Original one Number of Sheets Revision Date "Plan of Septic System Repair" Title of Plan Description of Soil: attached 9. Nature of Repairs or Alterations (if applicable): replace failed soil absorption system with new distribution box and two leaxh trenches consisting of 24 (12 per trench) Infiltrator Quick4 Plus standard low profile chambers.

| No                                                                                                                 | Date: 7/13/1                                                                                                    |
|--------------------------------------------------------------------------------------------------------------------|-----------------------------------------------------------------------------------------------------------------|
| Amherst                                                                                                            | of Massachusetts<br>, Massachusetts<br>For On-site Sewage Disposal                                              |
| Performed By: Robert Stover<br>Witnessed By: Ed Smith                                                              | Date: 7/13/11                                                                                                   |
| Location Address or 147 Bay Road  Map 25 B Parcel 27  New Construction  Repair                                     | Owner's Name. Dulcinea M. Santos Address, and Telephone & Armano R. Fetreira 147 Bay Rd. Amherst (413) 253-9834 |
| Office Review  Published Soil Survey Available: No  Yes  Year Published                                            | 1:15840 Soil Map Unit Hg B                                                                                      |
| Surficial Geologic Report Available: No  Yes  Year Publication Scale  Geologic Material (Map Unit)  Landform       | •                                                                                                               |
| Flood Insurance Rate Map:  Above 500 year flood boundary No Yes                                                    | ·                                                                                                               |
| Within 500 year flood boundary No 🗹 Yes 🗌 Within 100 year flood boundary No 🗹 Yes 🗍                                |                                                                                                                 |
| Wetland Area: National Wetland Inventory Map (map unit) Wetlands Conservancy Program Map (map unit)                |                                                                                                                 |
| Current Water Resource Conditions (USGS): Month Range: Above Normal Normal Delow Normal Other References Reviewed: | □ June, 2011                                                                                                    |

## Location Address or Lot No. 147 Bay Rds Amherst