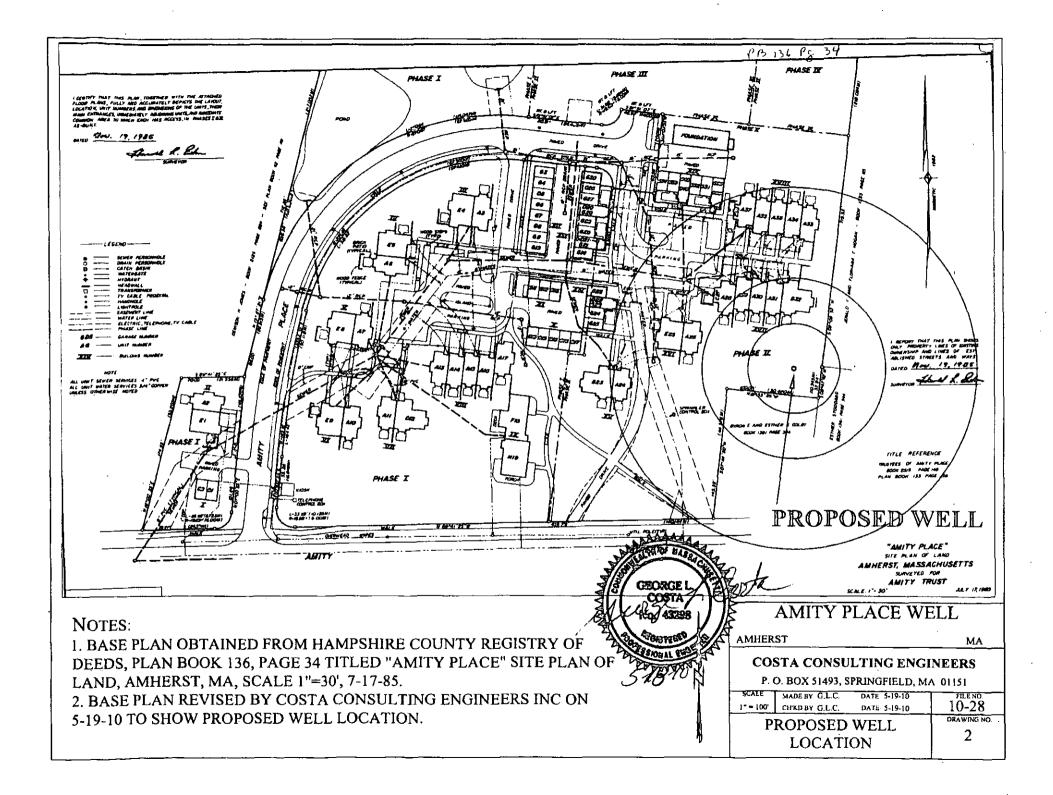

#### **RE:** Amity Place Request to install Irrigation Well.

Dear Amherst Board of Health:

I have reviewed the plan for installation of a Irrigation well at Amity Place, currently owned by Amity Place Condominium Association. In my opinion the proposed well plan design meets the requirements of the Amherst Board of Health Regulations for Private Wells as adopted on October 30, 2008.

#### APPLICATION FOR A WELL CONSTRUCTION PERMIT

The Trustees of the Amity Place Condominium Association hereby apply to the Town of Amherst for approval of a well construction permit. If water can be found, the water is to be used only for lawn irrigation purposes, and not for drinking water.

The Applicant owns and manages the common areas of an eleven acre parcel at the lower end of the Amity Street hill. In this planned unit development 80 residential condominium units were built in the years 1985-1987. Before development the land was farm land. An underground irrigation system serves ten zones of turf on the property. The cost of maintaining and upgrading the sometimes leaky irrigation system has run more than \$6000 per year. The Applicant has been paying an average of more than \$4000 per year for the cost of town water, an expense it would like to avoid.

The location selected for the well is about 140 feet uphill from the tap shown on the attached map as "Sprinkler Control Box." There are no known sources of contamination within 200 feet of the proposed well location. About 17 condominium units are located within 200 feet, all downhill, each with its own established sewer connection to the town sanitary sewer system.

Notice must be given to all property owners within 150 feet of the proposed site. The common area upon which drilling is planned is one large lot of about eleven acres. The Applicant intends to give actual notice to all 80 unit owners, since each condominium unit abuts some portion of that large lot, even though some units are more than 150 feet from the site selected. This is a matter of treating all unit owners fairly and equally. Also, due to the large size of the lot, there are a number of abutters who have to be notified, even though they are more than 150 feet away from the site.