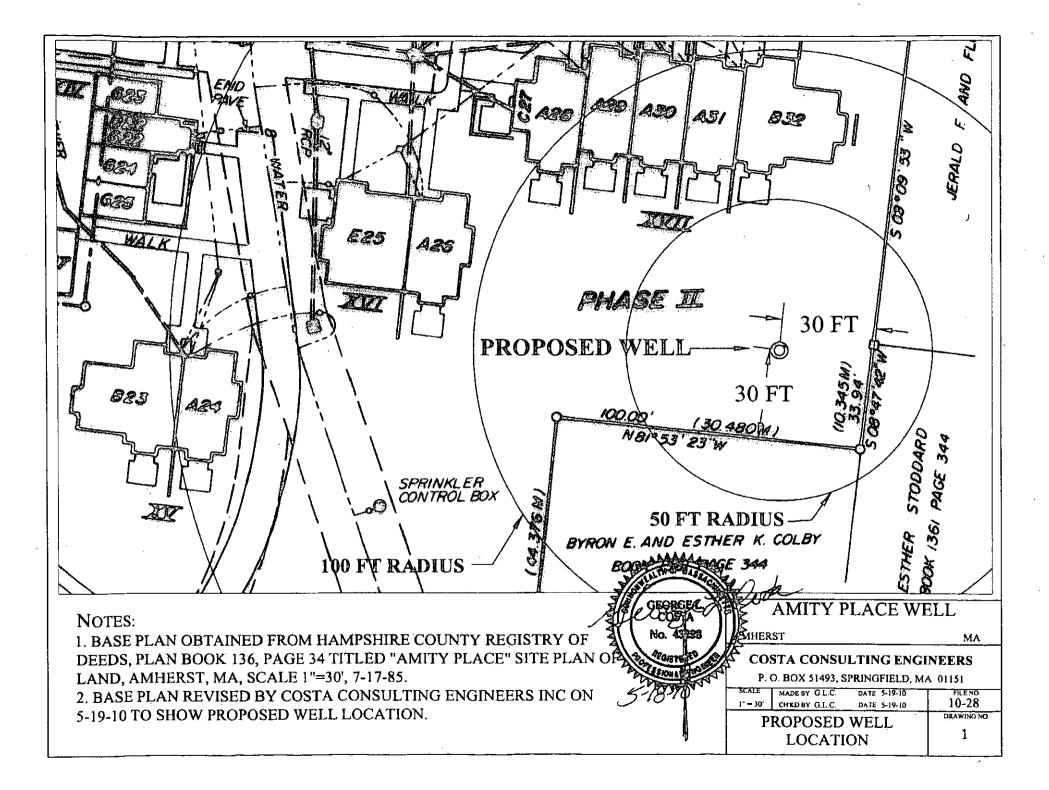

#### **RE:** Amity Place Request to install Irrigation Well.

Dear Amherst Board of Health:

I have reviewed the plan for installation of a Irrigation well at Amity Place, currently owned by Amity Place Condominium Association. In my opinion the proposed well plan design meets the requirements of the Amherst Board of Health Regulations for Private Wells as adopted on October 30, 2008.

#### APPLICATION FOR A WELL CONSTRUCTION PERMIT

The Trustees of the Amity Place Condominium Association hereby apply to the Town of Amherst for approval of a well construction permit. If water can be found, the water is to be used only for lawn irrigation purposes, and not for drinking water.

Currently the water for the irrigation system comes from two taps on the town water line. If the well and pump can produce adequate water pressure and volume, then the Applicant proposes to have  $\rho \gamma$  the two taps disconnected, isolate the system from the drinking water system, and no back-flow values  $\rho \gamma$  will be needed. This will preserve the quality of drinking water that flows to the 80 homes.

The location selected for the well is about 140 feet uphill from the tap shown on the attached map as "Sprinkler Control Box." There are no known sources of contamination within 200 feet of the proposed well location. About 17 condominium units are located within 200 feet, all downhill, each with its own established sewer connection to the town sanitary sewer system.

In the 1967 aerial survey of the town, the location selected for the well appears as farmland, about 250 feet uphill from the farmhouse and its outbuildings, so there is no reason to expect potential sources of pollution from prior uses.

There are no known fuel tanks or septic systems in the neighborhood. There are no utility rights of way other than those, downhill, shown on the attached map. The proposed site is about 190 feet away from Amity Street.

The proposed well site is located up-gradient from all known potential sources of pollution.

To protect the well from surface water pollution, the Applicant intends to comply with all requirements regarding the depth of the casing, proper collar caulking, and projection of the well above ground level. The Applicant anticipates that water drawn from sufficient depth will be relatively free of contaminants.

Notice must be given to all property owners within 150 feet of the proposed site. The common area upon which drilling is planned is one large lot of about eleven acres. The Applicant intends to give actual notice to all 80 unit owners, since each condominium unit abuts some portion of that large lot, even though some units are more than 150 feet from the site selected. This is a matter of treating all unit owners fairly and equally. Also, due to the large size of the lot, there are a number of abutters who have to be notified, even though they are more than 150 feet away from the site.